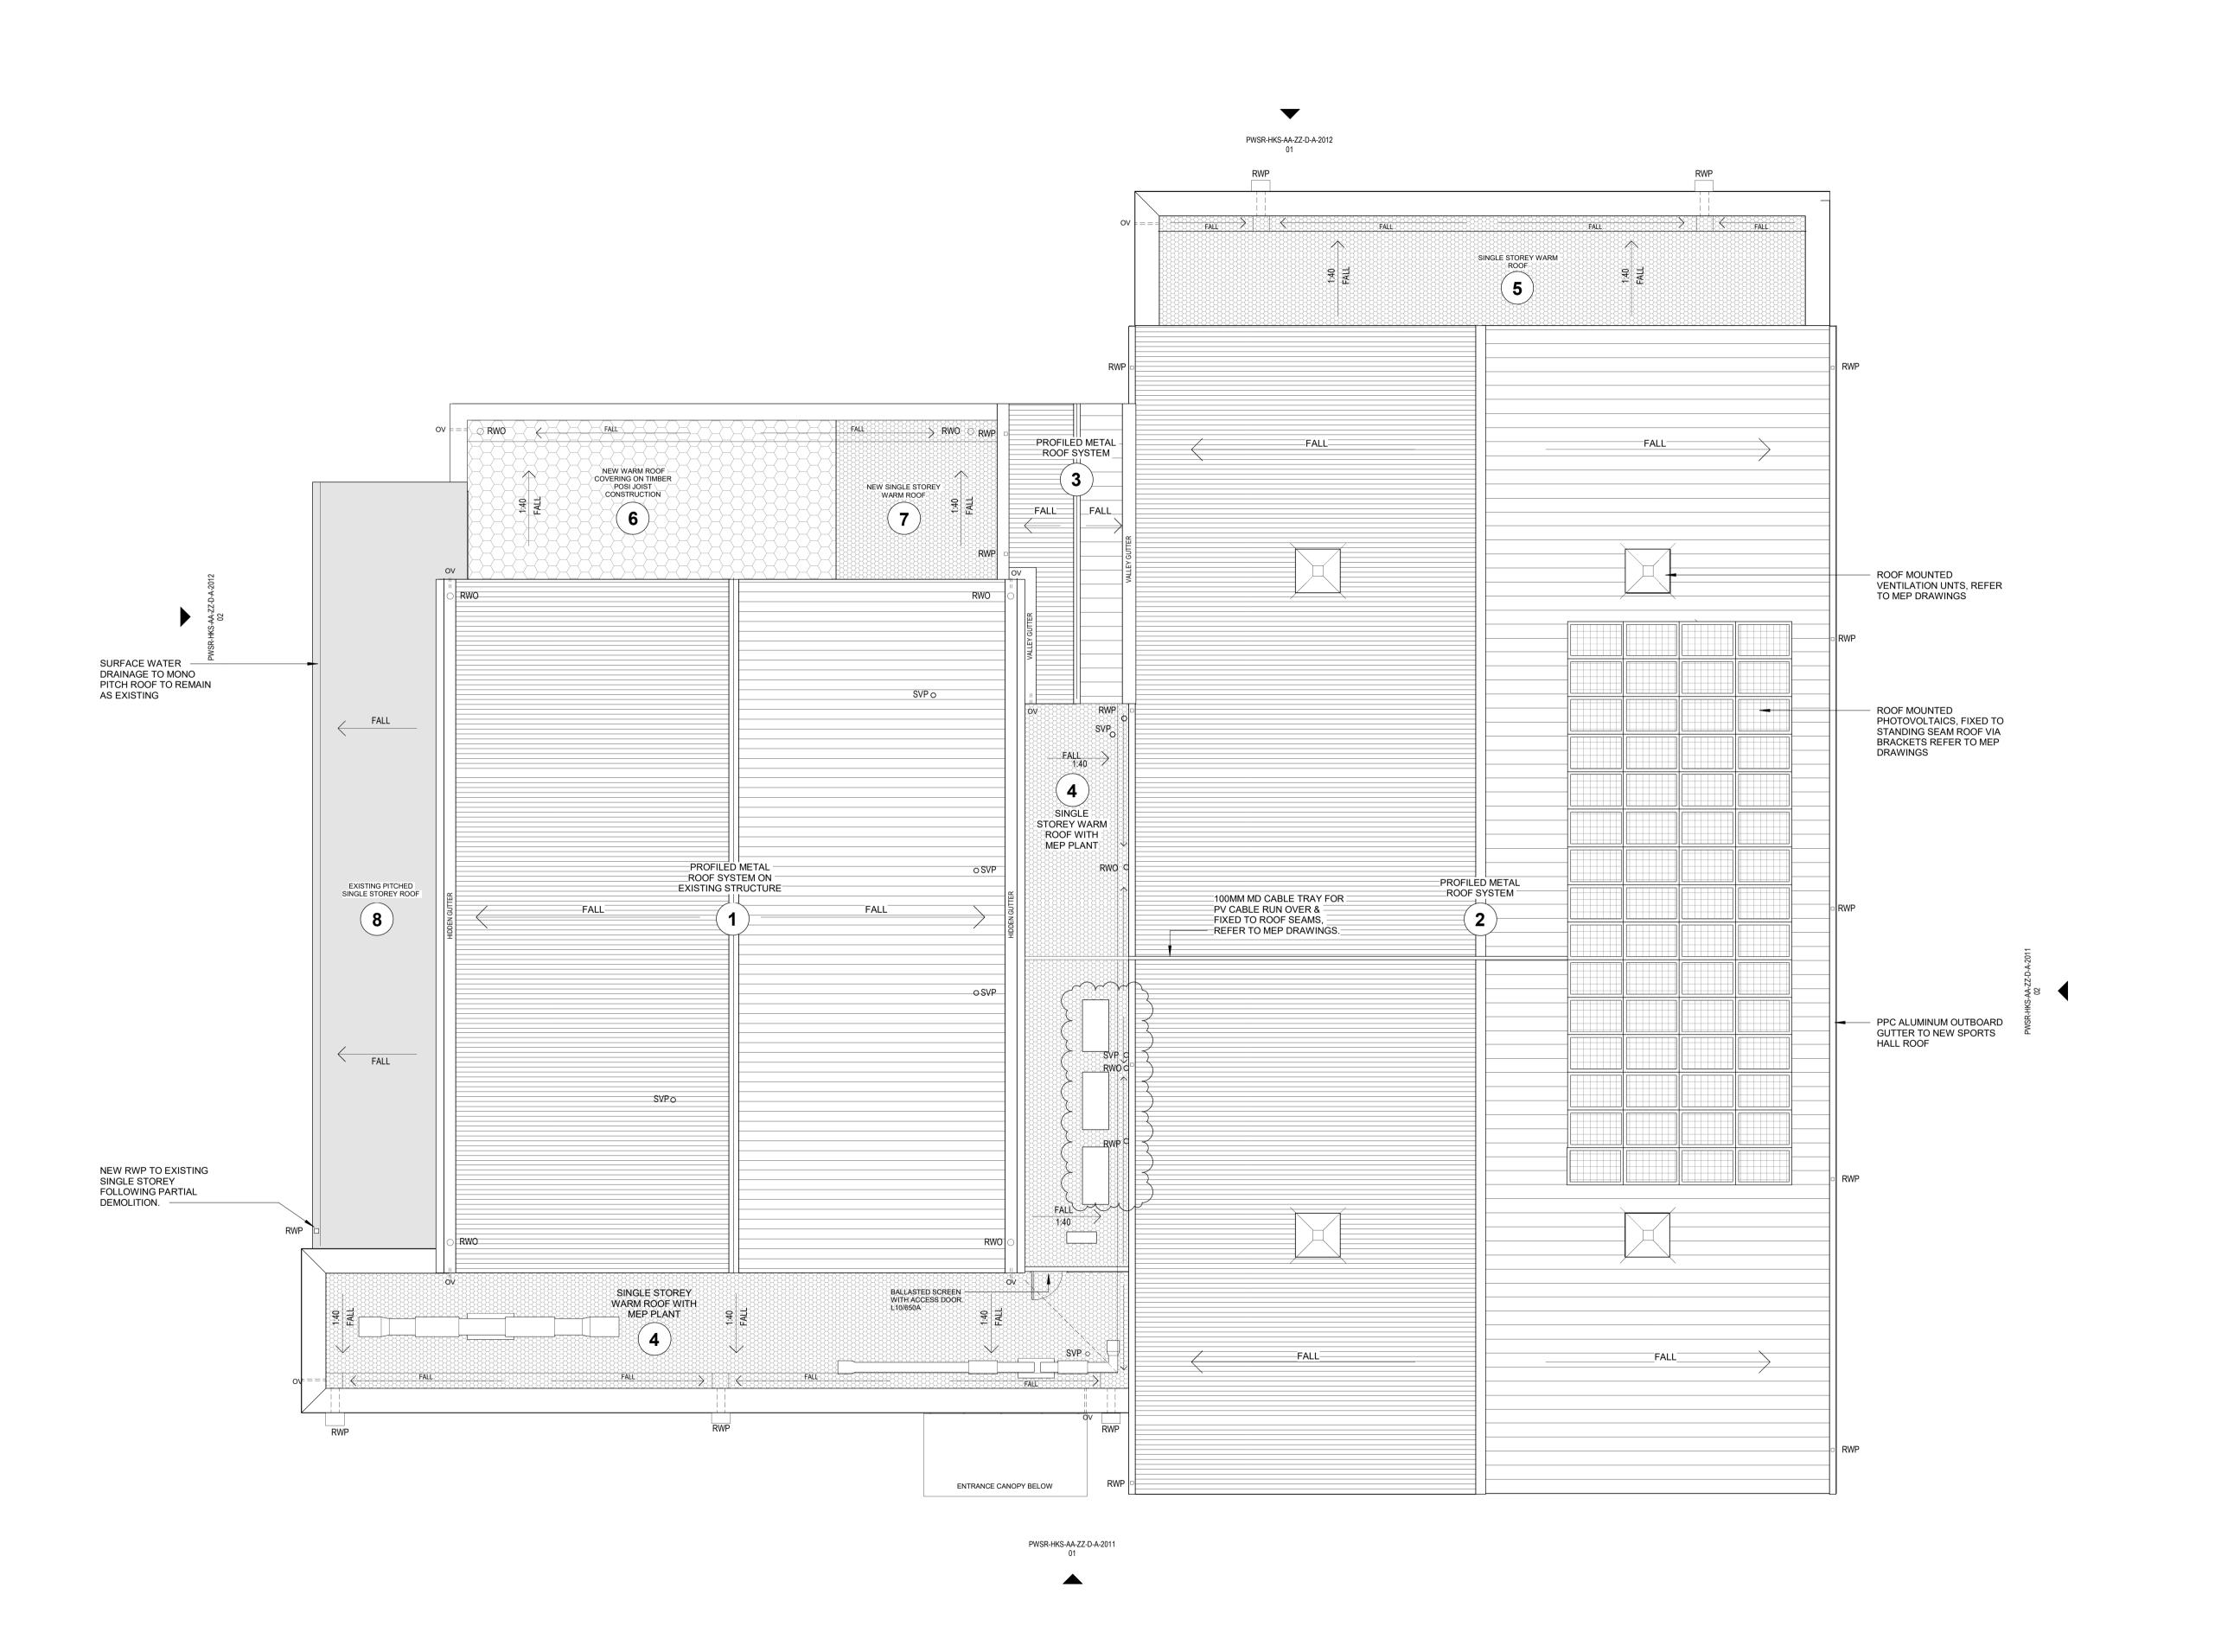

REINFORCED BITUMEN MEMBRANE WARM ROOF COVERING SYSTEM

STANDING SEAM ROOF TO NEW BUILD AND OVERLAID TO EXISTING STRUCTURE. REINFORCED BITUMEN MEMBRANE WARM ROOF COVERING SYSTEM ON POSI JOIST AND TIMBER CONTRUCTION

EXISTING ROOF RETAINED.

RAINWATER OUTLET

RAINWATER PIPE ROOF OVERFLOW PIPE

SOIL VENT PIPE - REFER TO MEP DWGS

ROOF LAYOUR TO BE READ IN CONJUNCTION WITH MEP DRAWING AND EXTERNAL PLANT

REFER TO DWG PWSR-HKS-AA-XX-D-A-2710 FOR DRAINAGE CALCULATIONS & OUTLET NUMBERS

**KEY PLAN** 

PROJECT STAGE **RIBA STAGE 5** REVISION HISTORY C.02 22/04/24 ASHP amedned to latest MEP layout. Drawing sumbmitted to Local Authority for discharge of Condition 11. C.01 08/04/24 Single storey roof with redecked roof covering amended to timber posi-joist structure. Drawing issued to the Local Authority to discharge the Condition relating to PV's on the CP01 30/05/23 Issued for Contractor's Proposals. MEP updated..
P01 24/03/23 Issued for planning
REV DATE DESCRIPTION

DRAWING SUITABILITY CODE A4 - STAGE 4 AUTHORISED

SCALE @ A1 DRAWN BY CHECKED BY DATE

HKS PROJECT NUMBER

55256.002

PROJECT NAME Prince William School Sports Hall

DRAWING NAME

PROPOSED GENERAL ARRANGEMENT PLAN, ROOF LEVEL

DRAWING NUMBER PWSR-HKS-AA-R3-D-A-2701

REVISION STATUS CONSTRUCTION

C.02