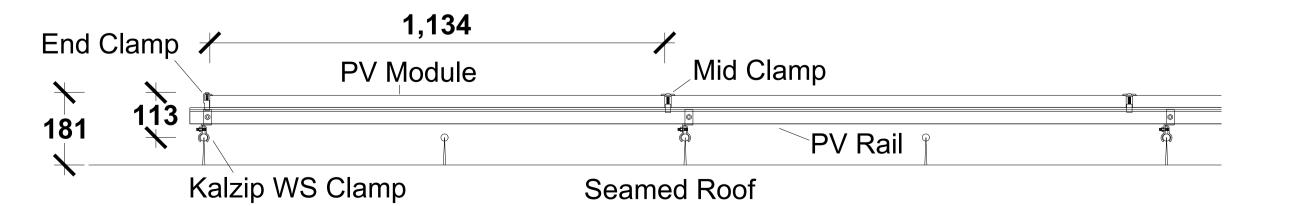

NOTES:

Panel Model: Longi 435W

Panel Type: Monocrystalline

Panel Quantity: 60

Panel Dimensions: 1722x1134x30mm

Inverter Make/Model: Solis 25kW Mounting System: Kalzip Seam Clamps

System Capacity: 26.10kWp

Section detail added Rev. Description.