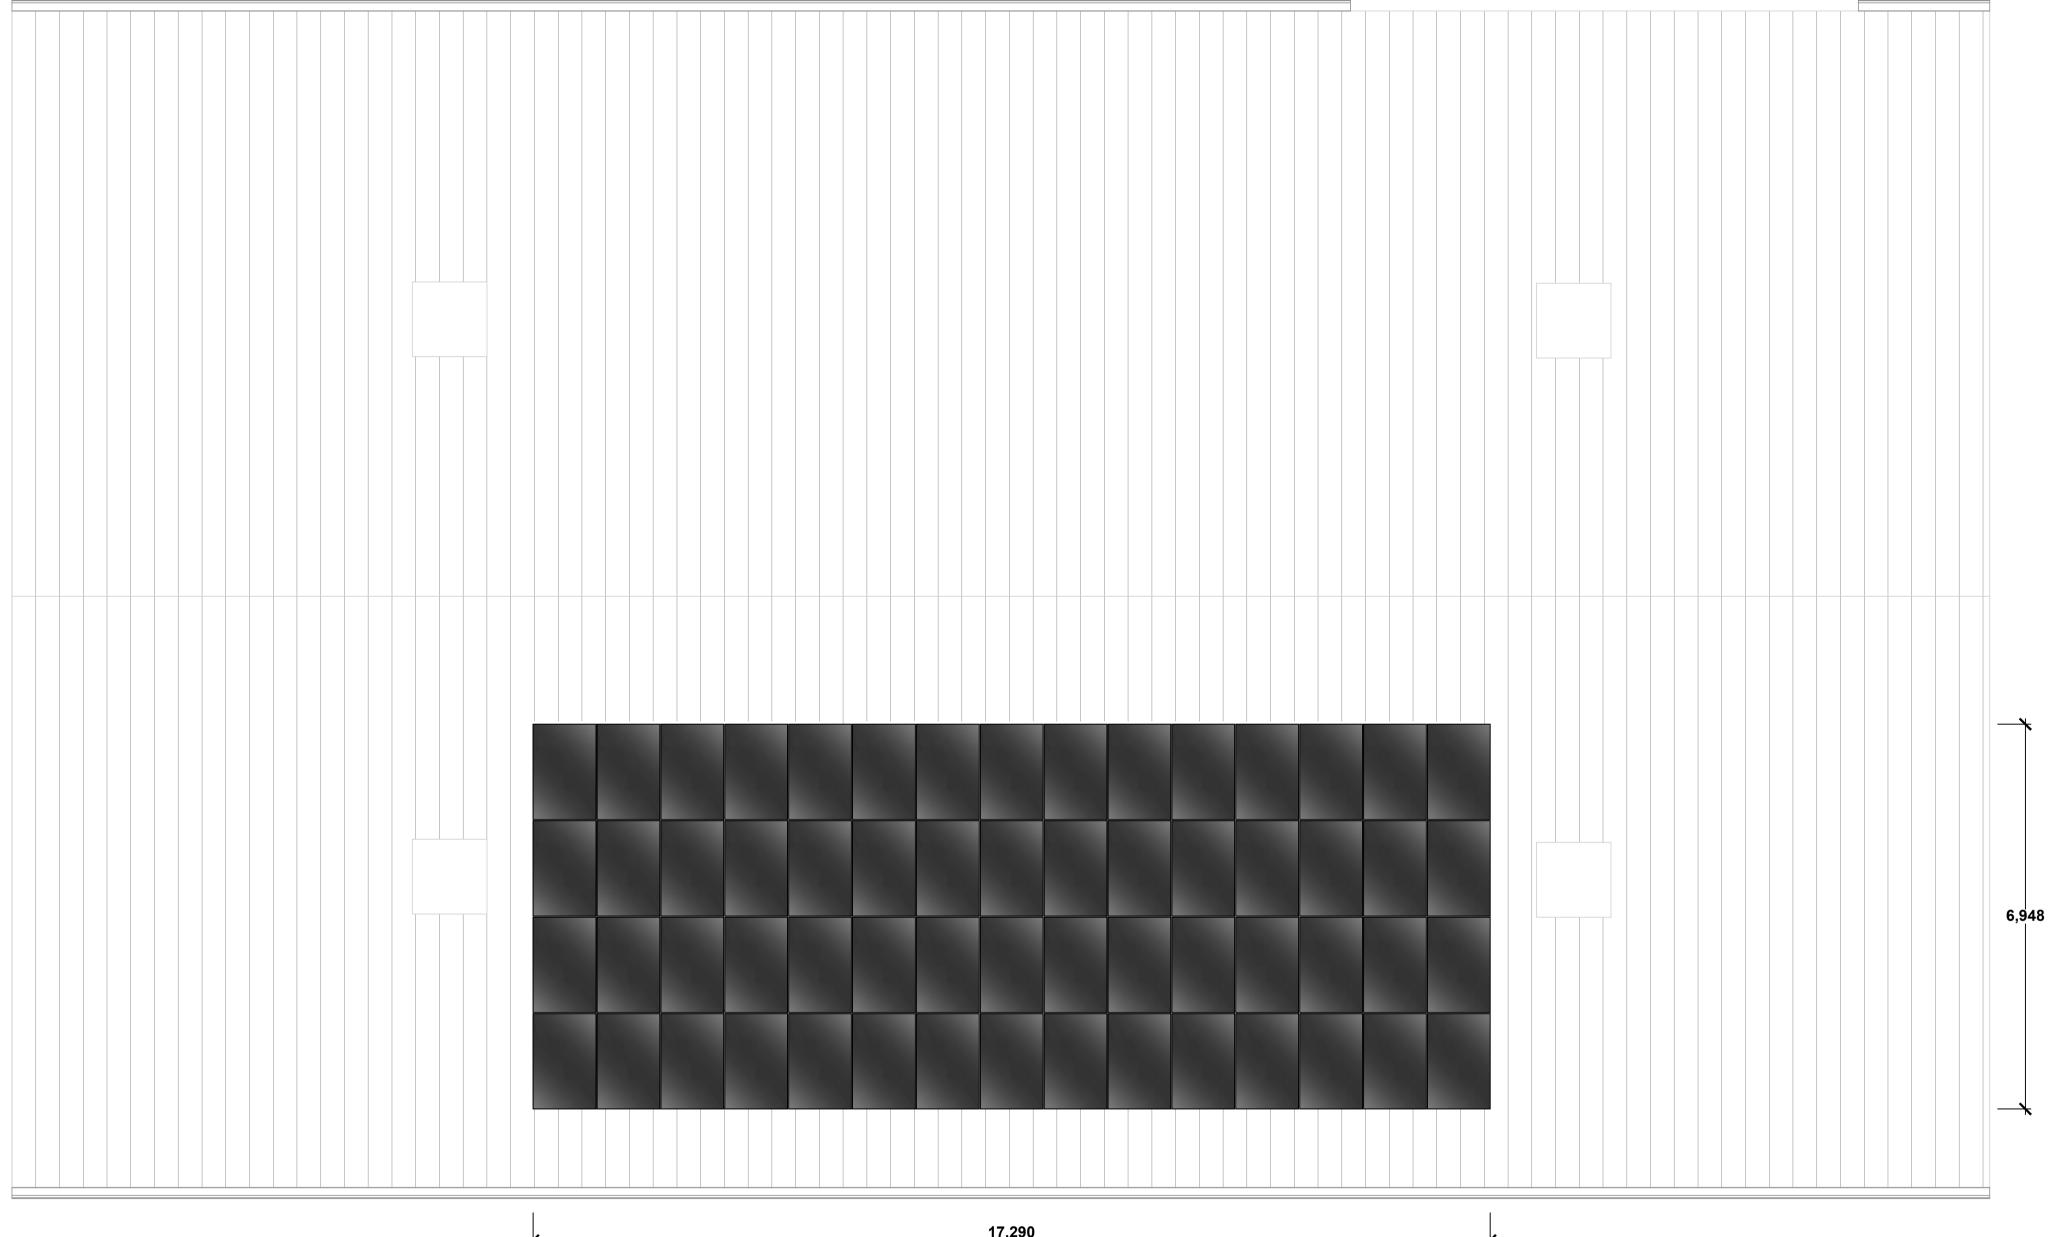

**Roof Layout** 17,290

Frequency of clamps is indicative. TBD by the roof centre dimensions. © Copyright Williams Renewables 2017

FIGURED DIMENSIONS ONLY ARE TO BE USED. FOR OTHER DIMENSIONS REFER TO CA. ALL DIMENSIONS TO BE CHECKED ON SITE PRIOR TO THE COMMENCEMENT OF WORK. DISCREPANCIES, AMBIGUITIES OR DIFFERENCES BETWEEN DRAWINGS AND SPECIFICATION OR BILL OF QUANTITIES TO BE REFFERED TO CA WITHOUT DELAY. DO NOT SCALE THIS DRAWING.

NOTES:

Panel Model: Longi 435W

Panel Type: Monocrystalline

Panel Quantity: 60

Panel Dimensions: 1722x1134x30mm

Inverter Make/Model: Solis 25kW Mounting System: Kalzip Seam Clamps

System Capacity: 26.10kWp

Section detail added Rev. Description.