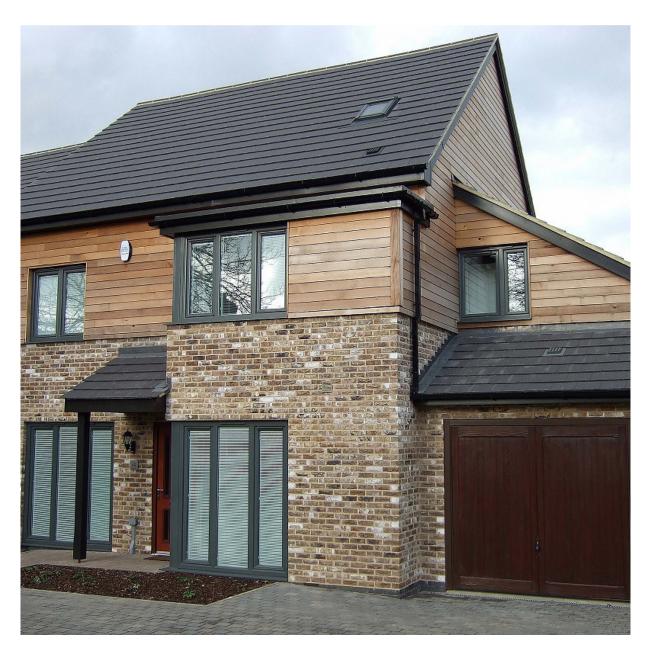

## 3 LOOM PLACE, RADLETT, HERTFORDSHIRE, WD7 8AF

MATERIALS SAMPLES:

**REV:- (APRIL 2024)** 

WALL: LONDON WEATHERED YELLOW STOCK BRICK (TBS) - COMBINED WITH NATURALLY AGING CEDAR CLADDING.

WINDOW COLOUR: RAL 7035