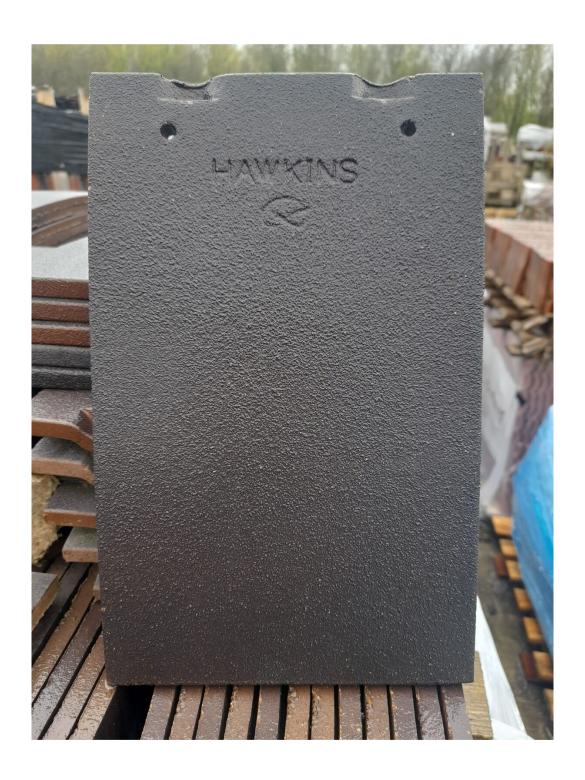

MANUFACTRURER: FORTISIMA LTD
WEBSITE: WWW.FORTISIMA.IT/EN/

MARLEY HAWKINS, STAFFORDSHIRE BLUE CLAY TILES (BROCHURE ATTACHED TO FOLLOWING PAGE).

HARD LANDSCAPING TO FRONT DRIVE AND REAR

TUMBLED DOVE GREY, LIMESTONE BLOCK PAVING, IRREGULAR SIZES.