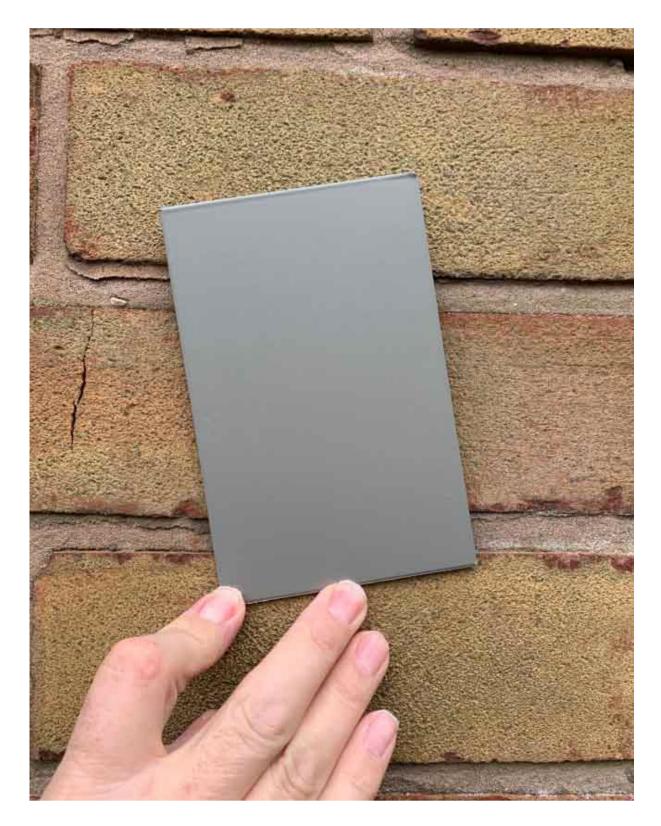

## 3 LOOM PLACE, RADLETT, HERTFORDSHIRE, WD7 8AF

MATERIALS SAMPLES:

**REV:- (APRIL 2024)** 

WALL: LONDON WEATHERED YELLOW STOCK BRICK (TBS) - COMBINED WITH NATURALLY AGING CEDAR CLADDING.

WINDOW COLOUR: RAL 7035