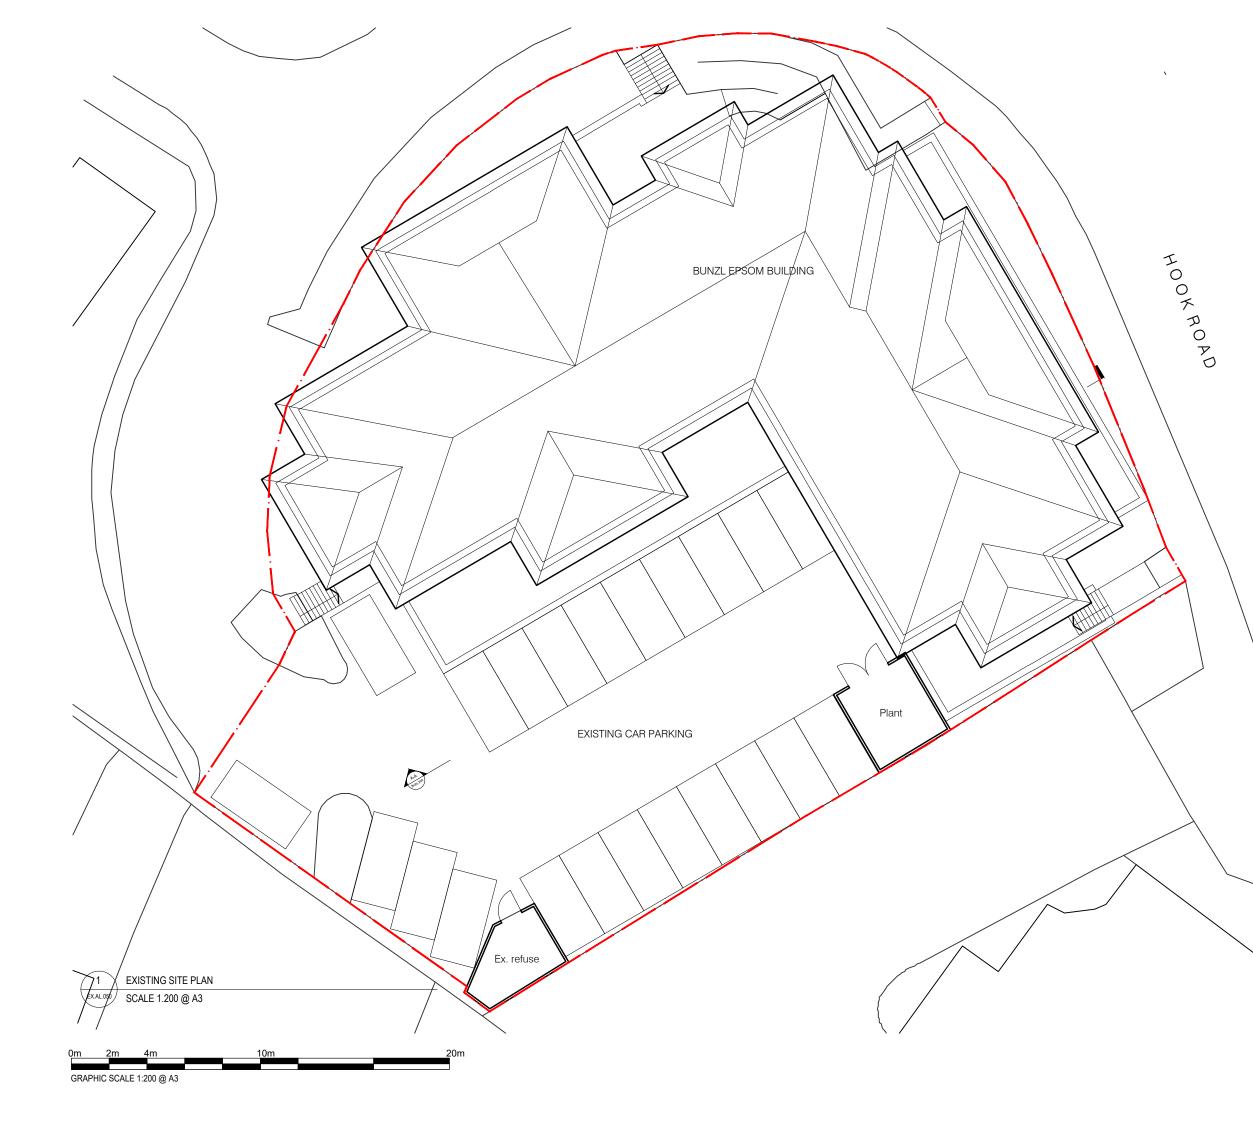

Revisions: P1 PD issue

01.12.2023

N T

Notes:

Measured survey by others. This drawing is not for construction purposes. All dimensions to be checked on site & discrepancies reported to the CA. This drawing is copyright.

|           |          |           | lio Be<br>E: hello | London W<br>@studiobecom | C1N 3EC |
|-----------|----------|-----------|--------------------|--------------------------|---------|
| Project:  |          |           |                    |                          |         |
|           | BUNZL EF | PSOM      |                    |                          |         |
| Client:   | BMR EDG  | WARE LTD  |                    |                          |         |
| Drawing 1 | ītle:    |           |                    |                          |         |
|           | EXISTING | SITE PLAN |                    |                          |         |
| Date of C | rigin:   | Drawn By: | Scale/s            | : 5                      | Size:   |
|           | 21.11.23 | RH        |                    | 1.200                    |         |
| Drawing N | lumber:  |           | F                  | Rev:                     | -       |
| BUN SB    |          | EX AL 050 |                    | P1                       |         |