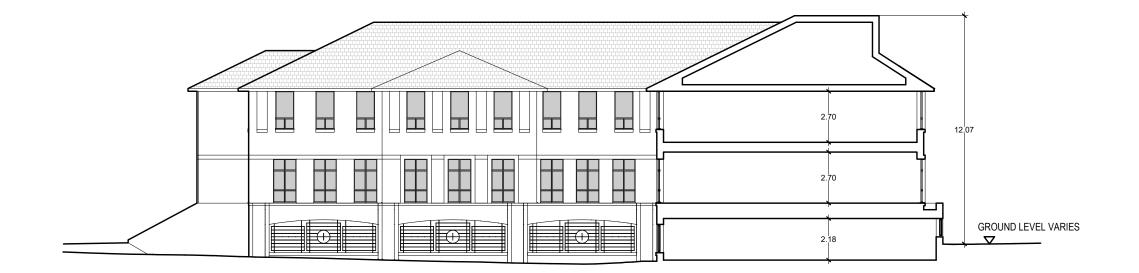

EXISTING SECTION A-A EX.AL.200 SCALE 1.200 @ A3

GRAPHIC SCALE 1:200 @ A3

| Revisions: |          |            |
|------------|----------|------------|
| 1          | PD issue | 01.12.2023 |

Measured survey by others. This drawing is not for construction purposes. All dimensions to be checked on site & discrepancies reported to the CA. This drawing is copyright.

## Studio Becoming London WC1N 3EG E: hello@studiobecoming.com

BUNZL EPSOM

Client:

BMR EDGWARE LTD

Drawing Title:

EXISTING SECTION A-A

| Date of Origin: | Drawn By:  | Scale/s: | Size: |  |
|-----------------|------------|----------|-------|--|
| Date of Origin. | Diawii by. | Ocalc/s. | OIZE. |  |
| 21.11.23        | RH         | 1.20     | 0 A3  |  |
| Drawing Number: |            | Rev:     |       |  |
| BUN_SB_         | EX_AL_200  | P1       |       |  |