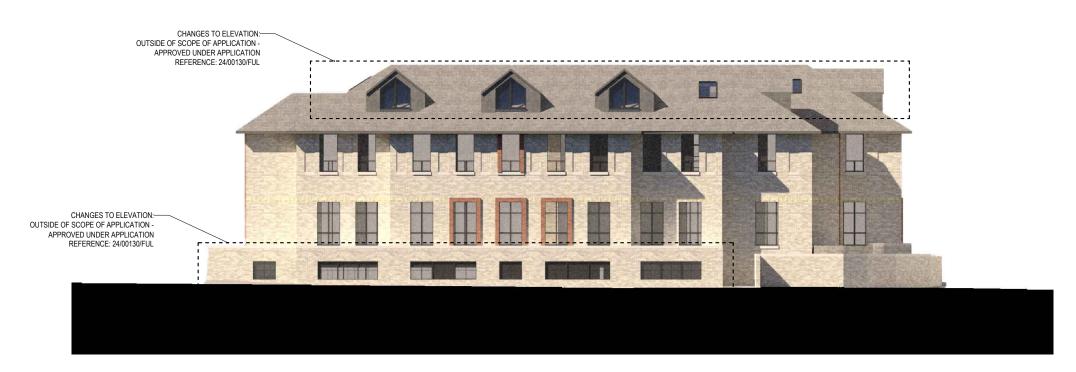

(1)

PROPOSED NORTH-EAST ELEVATION

PR.AL.30

SCALE 1.200 @ A3

2

PROPOSED NORTH-WEST ELEVATION

PR.AL.300 SCALE 1.200 @ A3

0m 2m 4m 10m 20