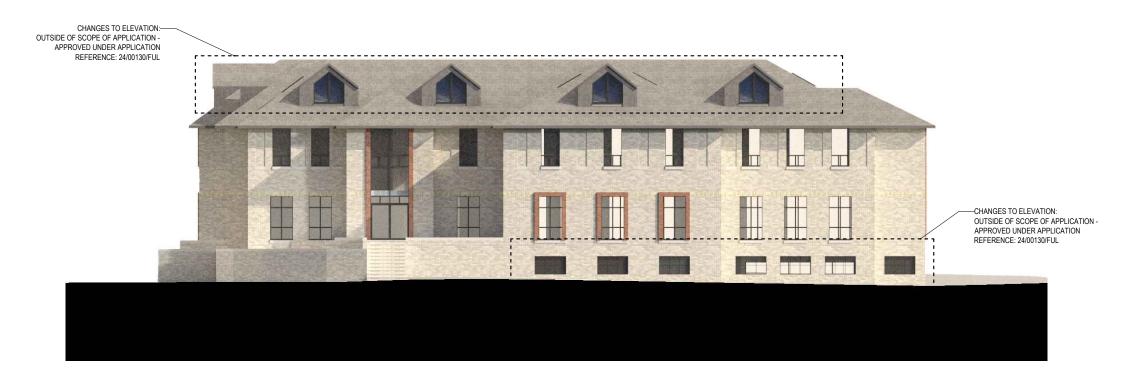

(1)

PROPOSED NORTH-EAST ELEVATION

PR.AL.30

SCALE 1.200 @ A3

2

PROPOSED NORTH-WEST ELEVATION

PR.AL.300 SCALE 1.200 @ A3

0m 2m 4m 10m 20