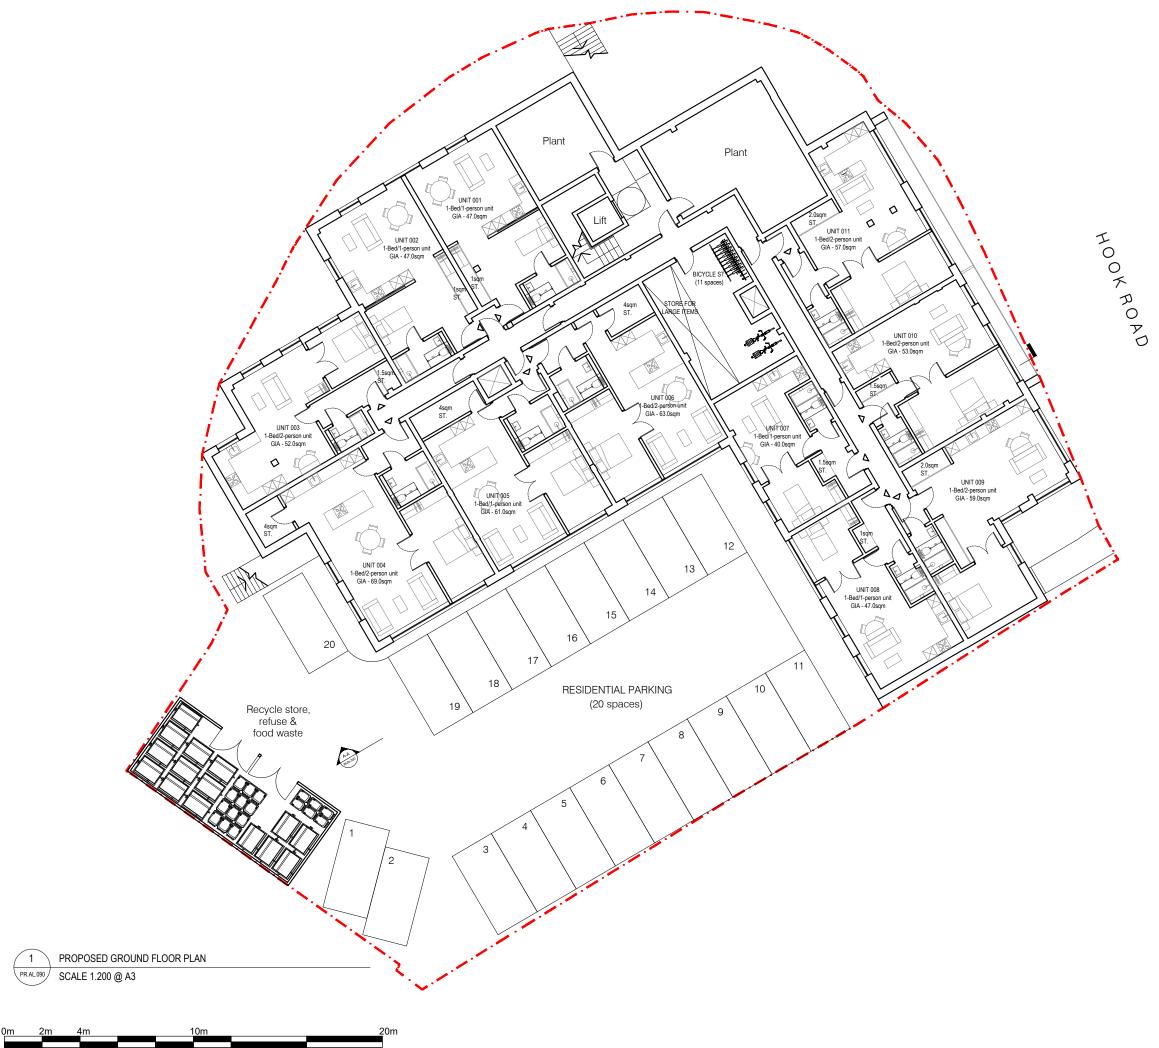

GRAPHIC SCALE 1:200 @ A3

Revisions:

| P1<br>P2<br>P3<br>P4<br>P5<br>P6<br>P7<br>P8 | DRAFT issue<br>PD issue<br>PD issue<br>PD issue<br>DRAFT issue<br>REVISED issue<br>REVISED PD issue<br>REVISED PD issue |
|----------------------------------------------|-------------------------------------------------------------------------------------------------------------------------|
|                                              |                                                                                                                         |

Notes:

Measured survey by others. This drawing is not for construction purposes. All dimensions to be checked on site & discrepancies reported to the CA. This drawing is copyright.

|                            | Studio Becoming<br>London WC1N 3EG<br>E: hello@studiobecoming.com |           |          |       |  |  |
|----------------------------|-------------------------------------------------------------------|-----------|----------|-------|--|--|
| Project:                   | BUNZL EF                                                          | PSOM      |          |       |  |  |
| Client:<br>BMR EDGWARE LTD |                                                                   |           |          |       |  |  |
| Drawing Title:             |                                                                   |           |          |       |  |  |
|                            | PROPOSED GROUND FLOOR PLAN                                        |           |          |       |  |  |
| Date of C                  | )rigin:                                                           | Drawn By: | Scale/s: | Size: |  |  |
|                            | 21.11.23                                                          | RH        | 1.20     | 00 A3 |  |  |
| Drawing Number:            |                                                                   |           | Rev:     |       |  |  |
| BUN_SB_PR_AL_090           |                                                                   |           | P8       |       |  |  |