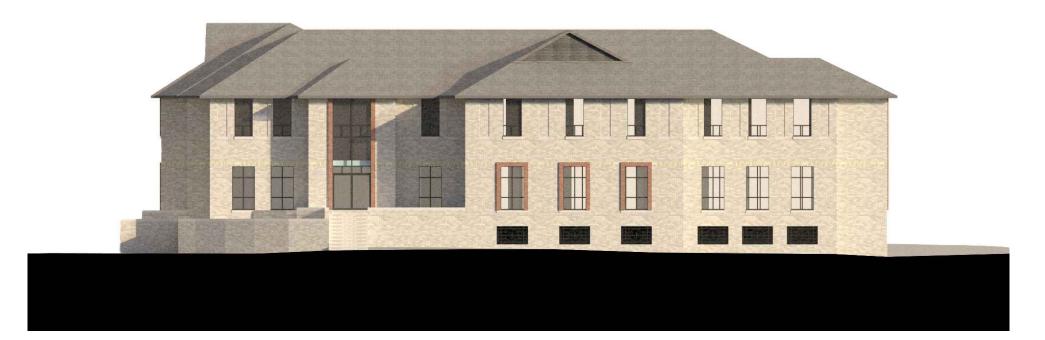

(1)

EXISTING NORTH-EAST ELEVATION

EX.AL.300 SCALE 1.200 @ A3

2 EXISTING NORTH-WEST ELEVATION

EX.AL.300 SCALE 1.200 @ A3

0m 2m 4m 10m 20m

GRAPHIC SCALE 1:200 @ A3

| Revisions: |             |            |  |  |
|------------|-------------|------------|--|--|
| P1         | DRAFT issue | 28.11.2023 |  |  |
| P2         | PD issue    | 01.12.2023 |  |  |