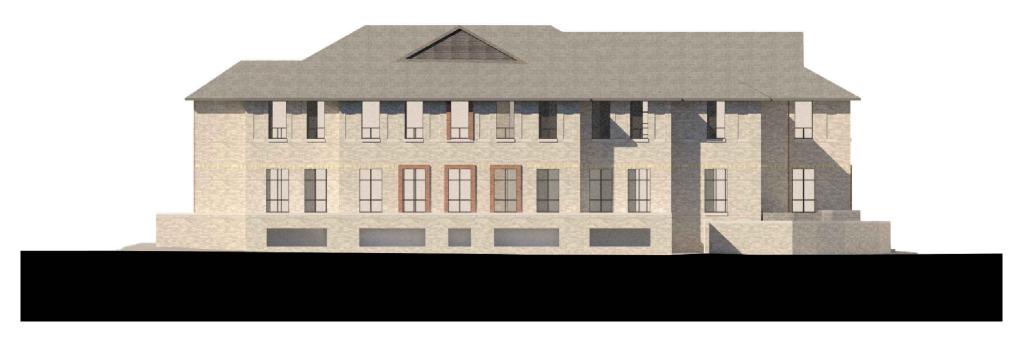

(1)

EXISTING NORTH-EAST ELEVATION

EX.AL.300 SCALE 1.200 @ A3

2 EXISTING NORTH-WEST ELEVATION

EX.AL.300 SCALE 1.200 @ A3

0m 2m 4m 10m 20m

GRAPHIC SCALE 1:200 @ A3

| Revisions: |             |            |  |  |
|------------|-------------|------------|--|--|
| P1         | DRAFT issue | 28.11.2023 |  |  |
| P2         | PD issue    | 01.12.2023 |  |  |