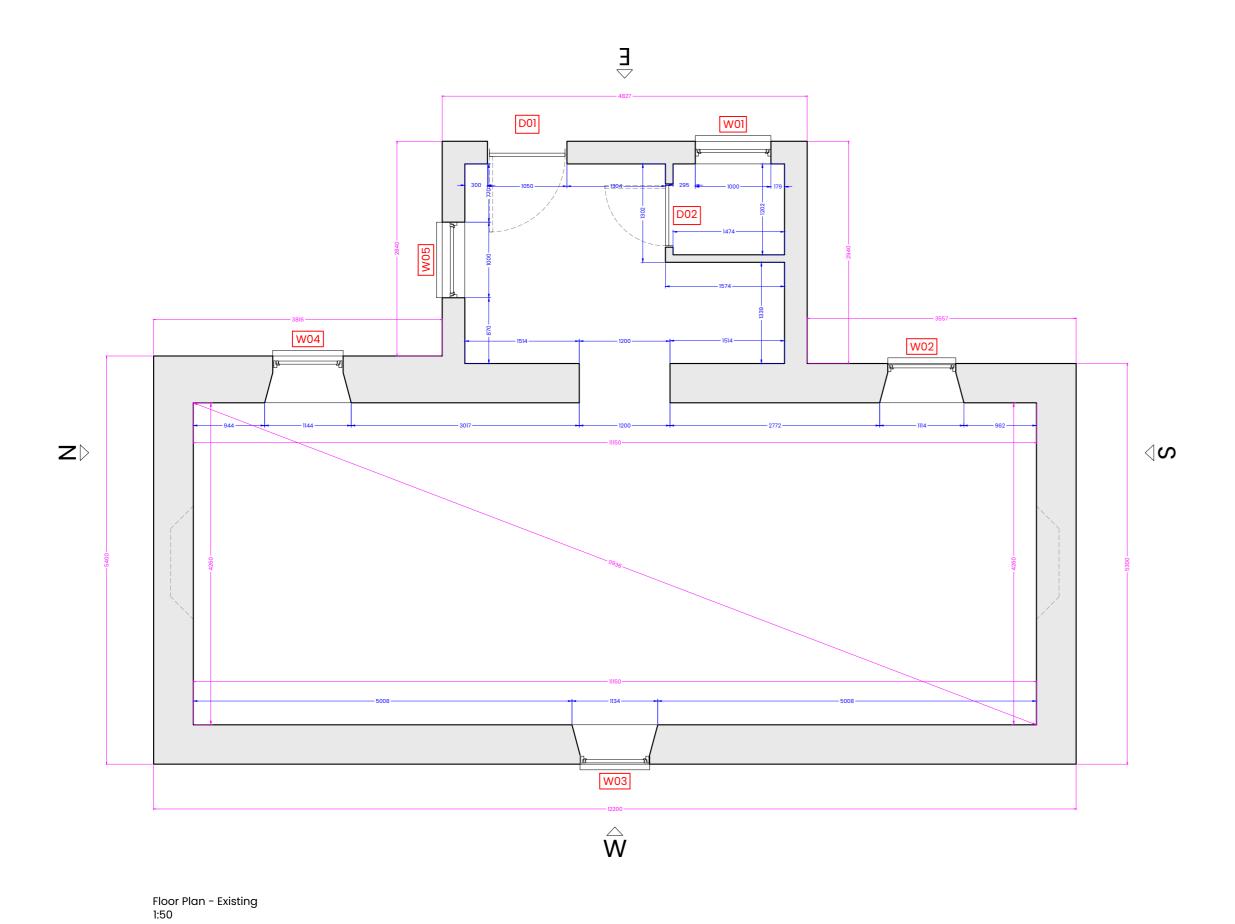

project / site\_

Refurbishment & Extension at Achvraid, Flichity

PLANNING ISSUE

drawing name\_

**Existing Plans** 

scale @ A2 L\_

as stated

date\_ project no\_