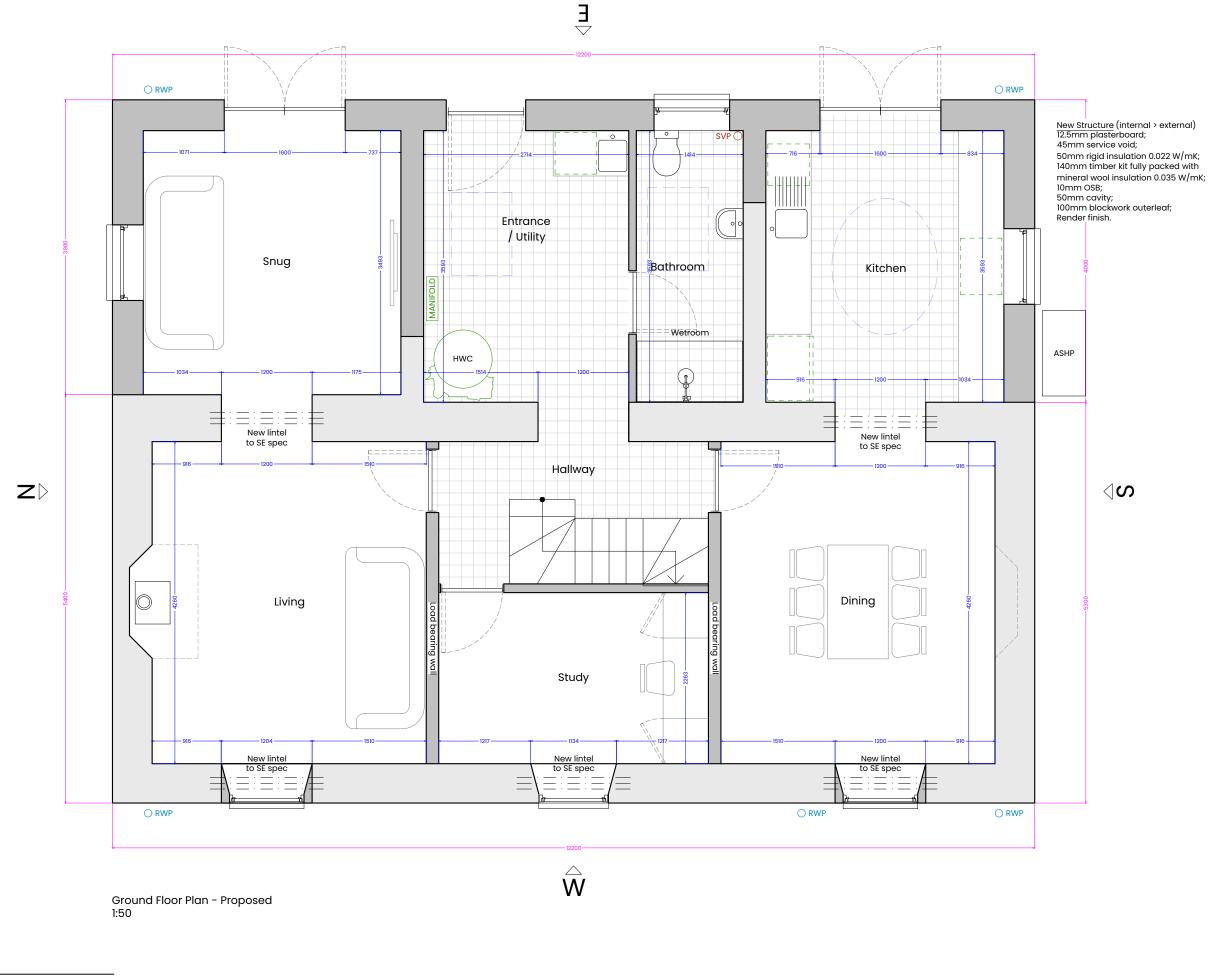

date\_ March 2024 description\_ rev\_ Planning application

catoe/brown architecture & landscape studio ltd. owns the copyright of this drawing and design which must not be reproduced in whole or part without written permission of the originator of the drawing, unlicensed use of this document is strictly prohibited, all dimensions to be checked on site, any drawing errors or divergences are to be brought to the attention of the originator of this drawing.

©catoe/brown architecture & landscape studio Itd. (SC722472) Midmills Building, Stephen's Street, Inverness, IV2 3JP | www.catoebrown.co.uk | studio@catoebrown.co.uk

project / site\_

Refurbishment & Extension at Achvraid, Flichity

PLANNING ISSUE

drawing name\_

scale @ A3 L\_

project no\_ 24040

date\_

rev\_

\_ \_\_\_]