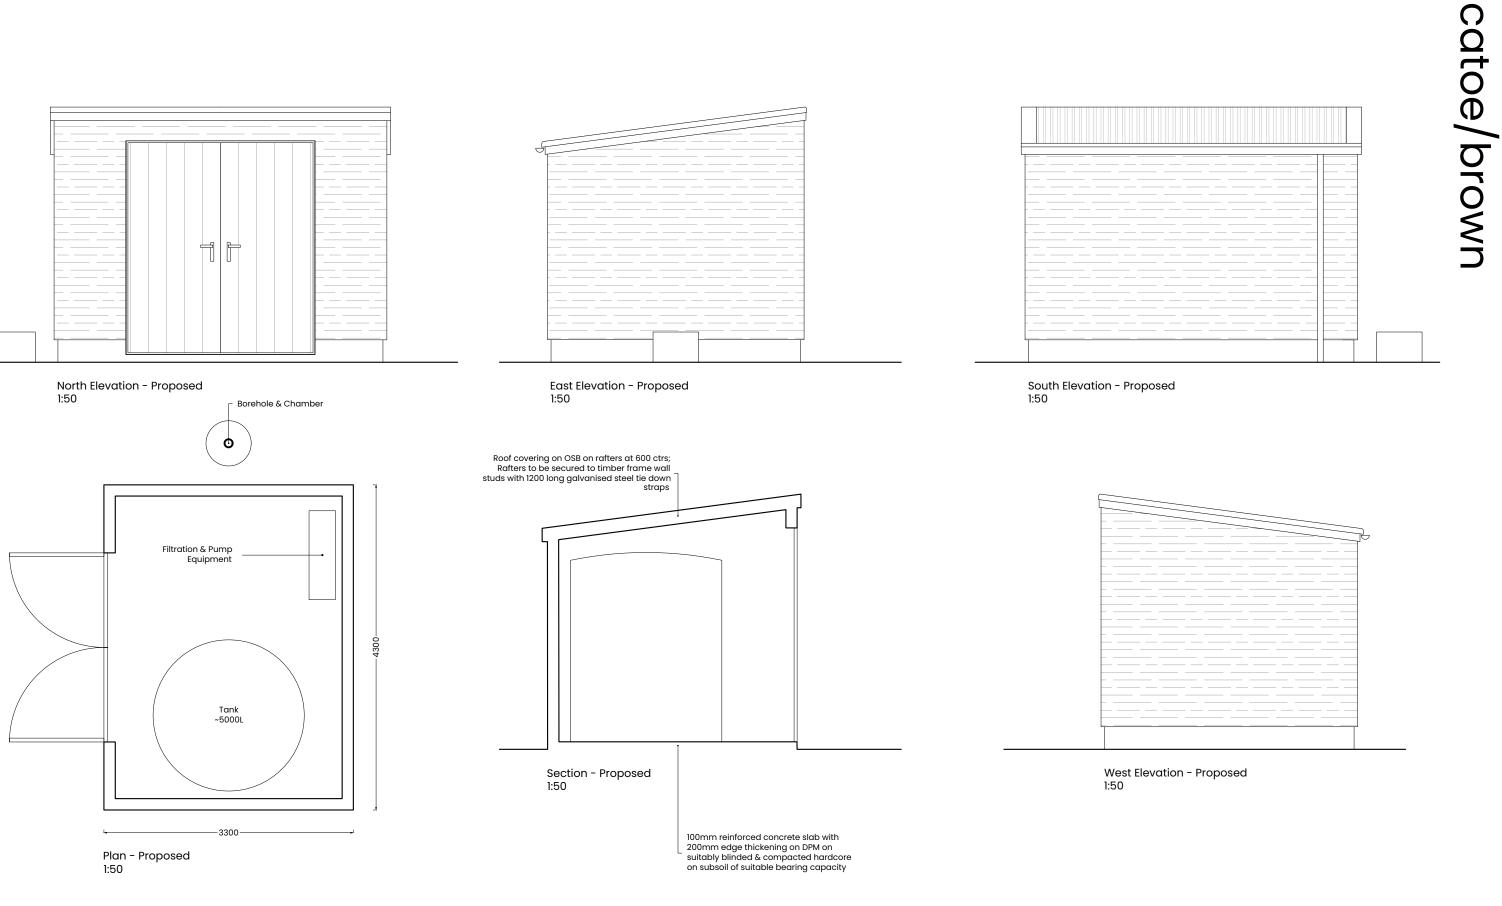

## PLANNING ISSUE

| scale @ A3 L_ | drawing name_   | date_    |
|---------------|-----------------|----------|
| 1:50          | Shed - Proposed | March 20 |