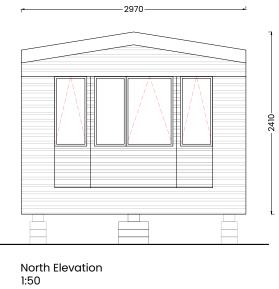

1:50 Temporary Caravan

scale @ A3 L\_

April 2024

date\_

9100

South Elevation 1:50