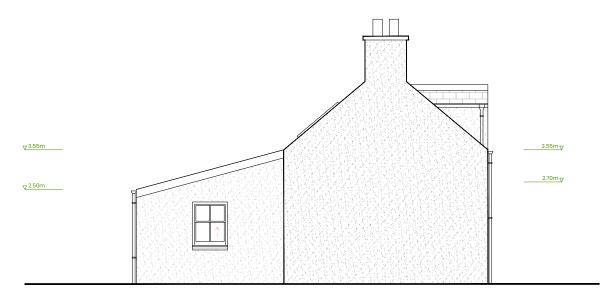

North Elevation - Proposed 1:100

East Elevation - Proposed 1:100

Roof Plan - Proposed 1:200

rev\_ date\_ description\_
- March 2024 Planning application

250my
250my
250my

South Elevation - Proposed 1:100

West Elevation - Proposed 1:100