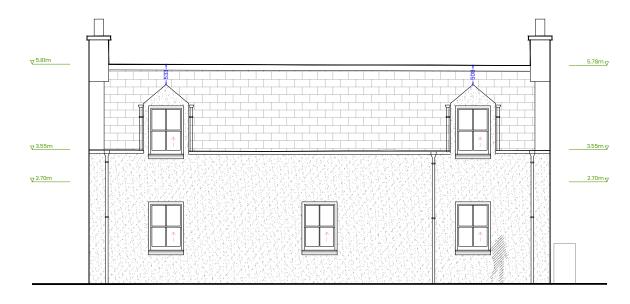

North Elevation - Proposed 1:100

East Elevation - Proposed 1:100

Roof Plan - Proposed 1:200

rev\_ date\_ description\_
- March 2024 Planning application

250my
250my
250my

South Elevation - Proposed 1:100

West Elevation - Proposed 1:100