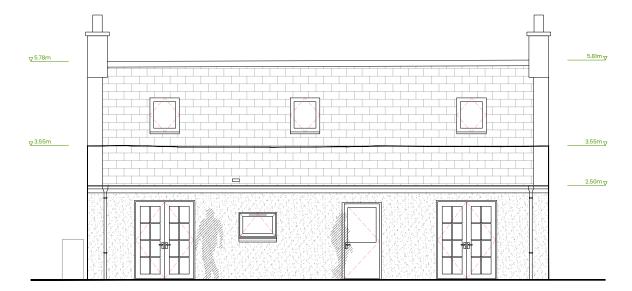

North Elevation - Proposed 1:100

East Elevation - Proposed 1:100

Roof Plan - Proposed 1:200

rev\_ date\_ description\_
- March 2024 Planning application

250my
250my
250my

South Elevation - Proposed 1:100

West Elevation - Proposed 1:100