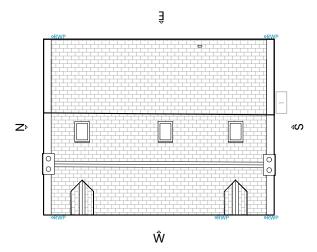

North Elevation - Proposed 1:100

East Elevation - Proposed 1:100

Roof Plan - Proposed 1:200

rev\_ date\_ description\_
- March 2024 Planning application

250my
250my
250my

South Elevation - Proposed 1:100

West Elevation - Proposed 1:100