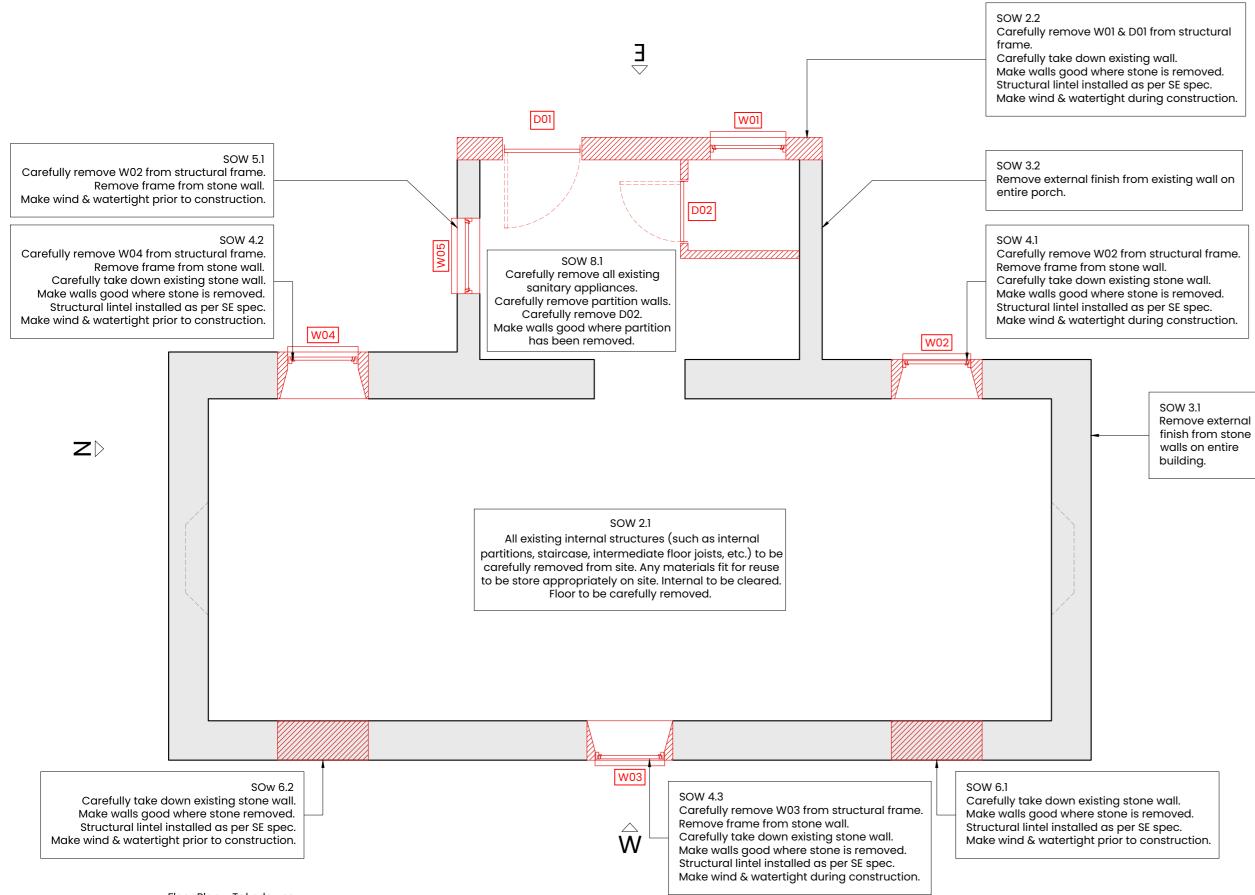

Floor Plan - Takedowns 1:50

## description\_ Planning application - March 2024

rev\_

catoe/brown architecture & landscape studio ltd. owns the copyright of this drawing and design which must not be reproduced in whole or part without written permission of the originator of the drawing. unlicensed use of this document is strictly prohibited. all dimensions to be checked on site. any drawing errors or divergences are to be brought to the attention of the originator of this drawing.

©catoe/brown architecture & landscape studio ltd. (SC722472) Midmills Building, Stephen's Street, Inverness, IV2 3JP | www.catoebrown.co.uk | studio@catoebrown.co.uk

project / site\_

Refurbishment & Extension at Rosehill Cottage, Flichity

north T

rev\_

-



March 2024

24040

as stated

Takedowns