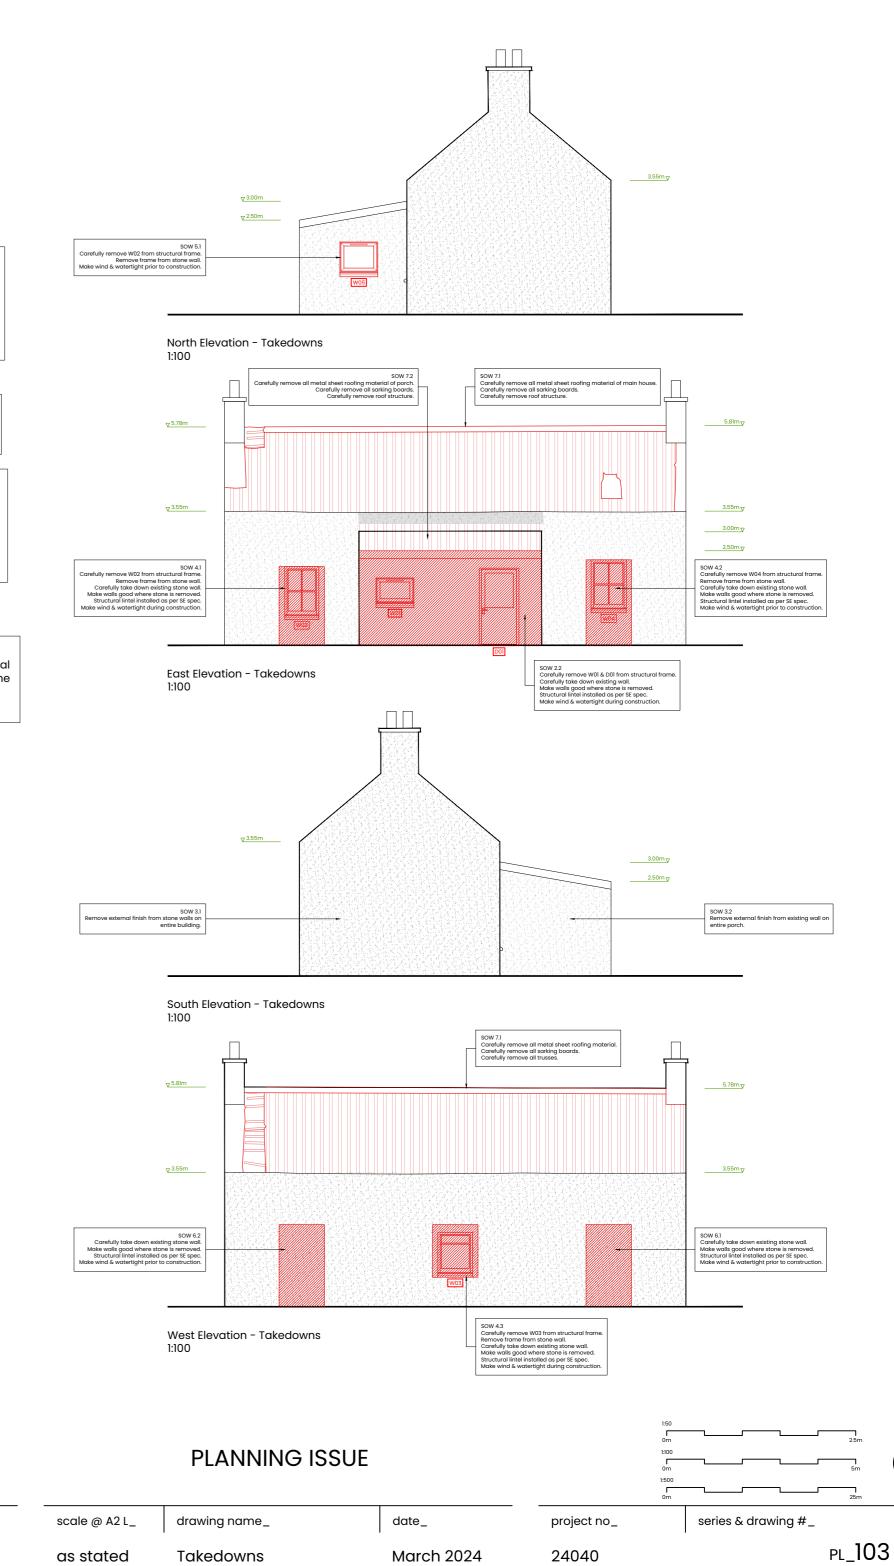

Floor Plan - Takedowns 1:50

## description\_ Planning application - March 2024

rev\_

catoe/brown architecture & landscape studio ltd. owns the copyright of this drawing and design which must not be reproduced in whole or part without written permission of the originator of the drawing. unlicensed use of this document is strictly prohibited. all dimensions to be checked on site. any drawing errors or divergences are to be brought to the attention of the originator of this drawing.

©catoe/brown architecture & landscape studio ltd. (SC722472) Midmills Building, Stephen's Street, Inverness, IV2 3JP | www.catoebrown.co.uk | studio@catoebrown.co.uk

project / site\_

Refurbishment & Extension at Rosehill Cottage, Flichity

north T

rev\_

-



March 2024

24040

as stated

Takedowns