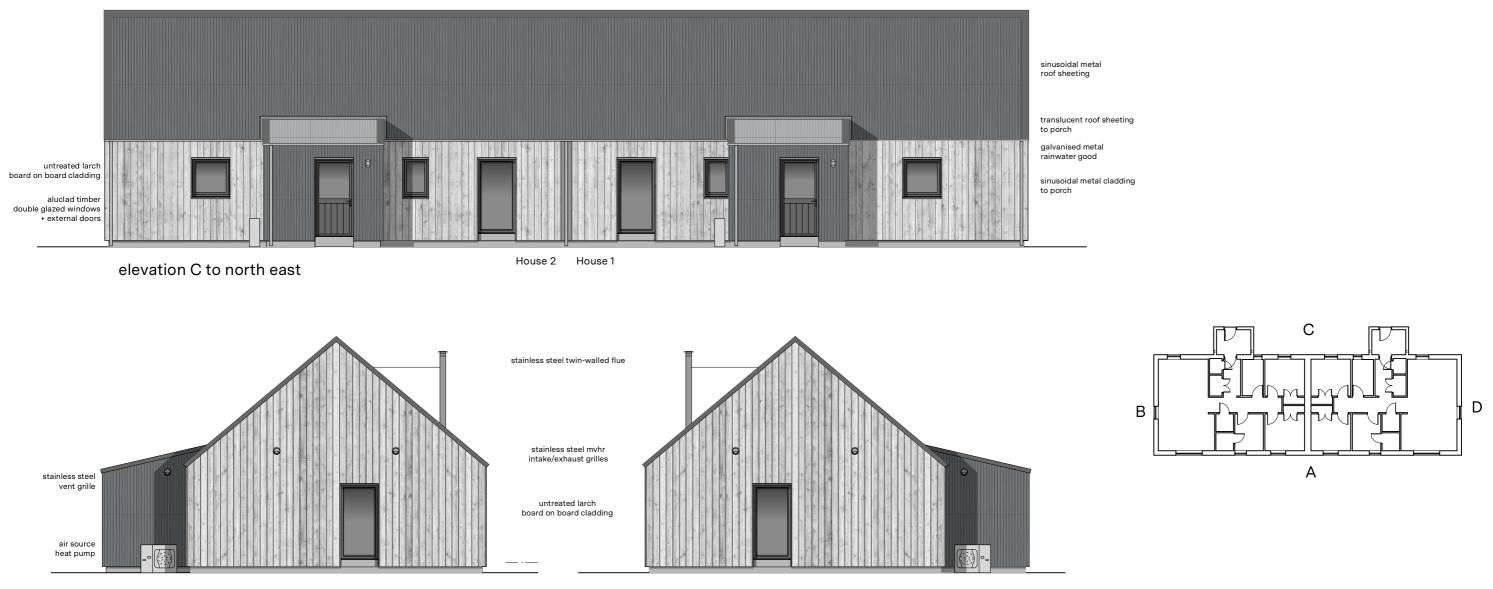

elevation B to north west

elevation D to south east

elevation A to south west

House 1 House 2

© Rural Design Ltd Do not scale from drawings. If in doubt seek clarification from architect.

Revisions & Notes: