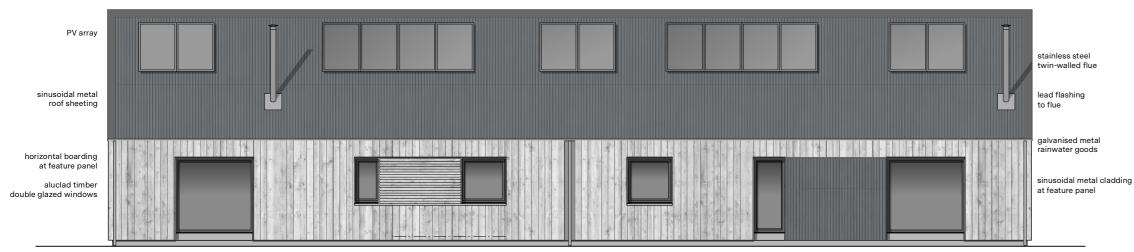

elevation B to north west

elevation D to south east

elevation A to south west

House 1 House 2

© Rural Design Ltd Do not scale from drawings. If in doubt seek clarification from architect.

Revisions & Notes: