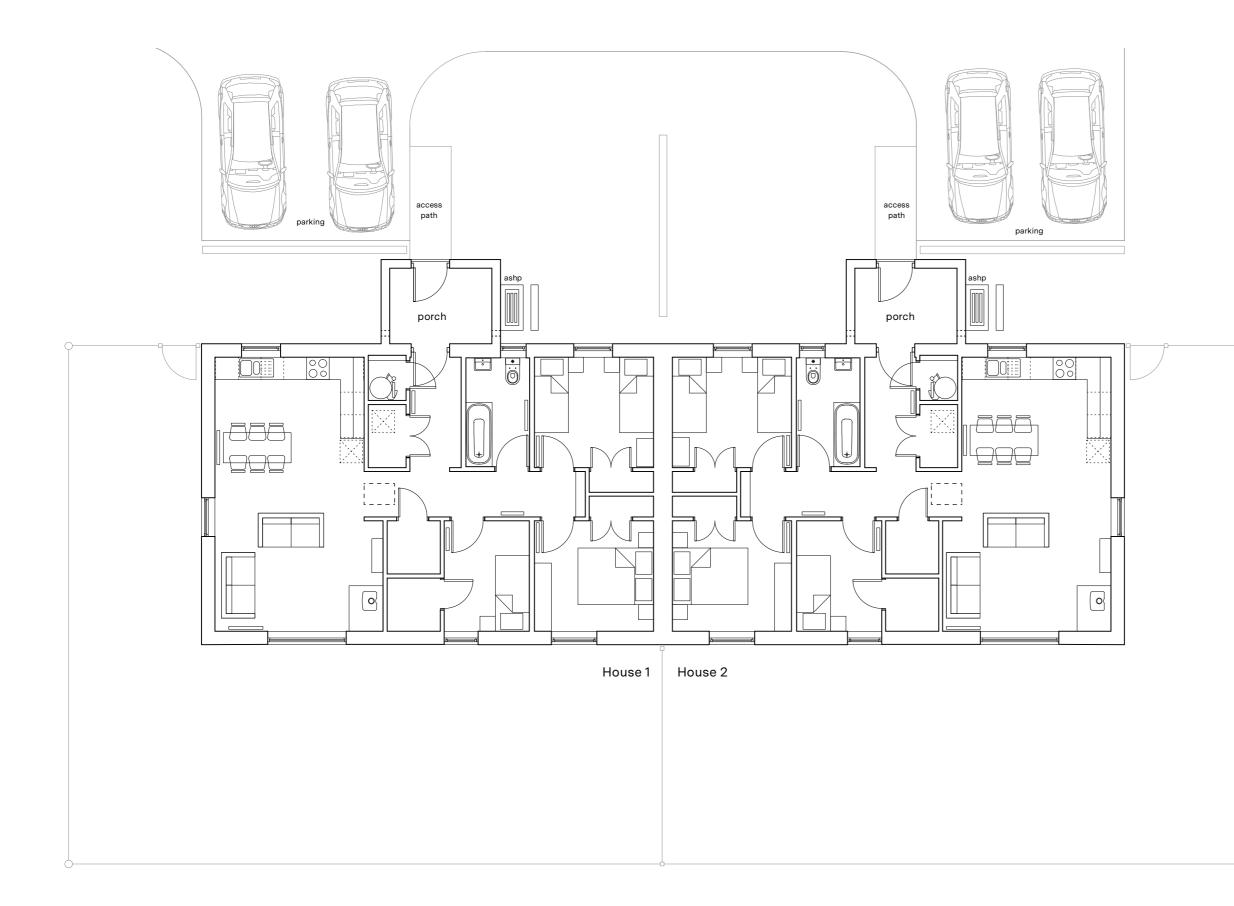

## RURAL DESIGN

Mill Studio Struan Road Portree Isle of Skye IV51 9EG

tel. 0(44)1478 613379 www.ruraldesign.co.uk studio@ruraldesign.net

| Drawing No          | :                                     |                     | 593 pl 101     |
|---------------------|---------------------------------------|---------------------|----------------|
| Status:<br>Planning |                                       | Date:<br>April 2024 | REV:           |
| Scale:<br>1.100@A3  | 8                                     | Drawn:<br>MM        | Checked:<br>SB |
| Drawing:            | Proposed block layout                 |                     |                |
| Client:             | Isle of Muck Community Enterprise Ltd |                     |                |
| Project:            | Housing at Port Mor                   |                     |                |