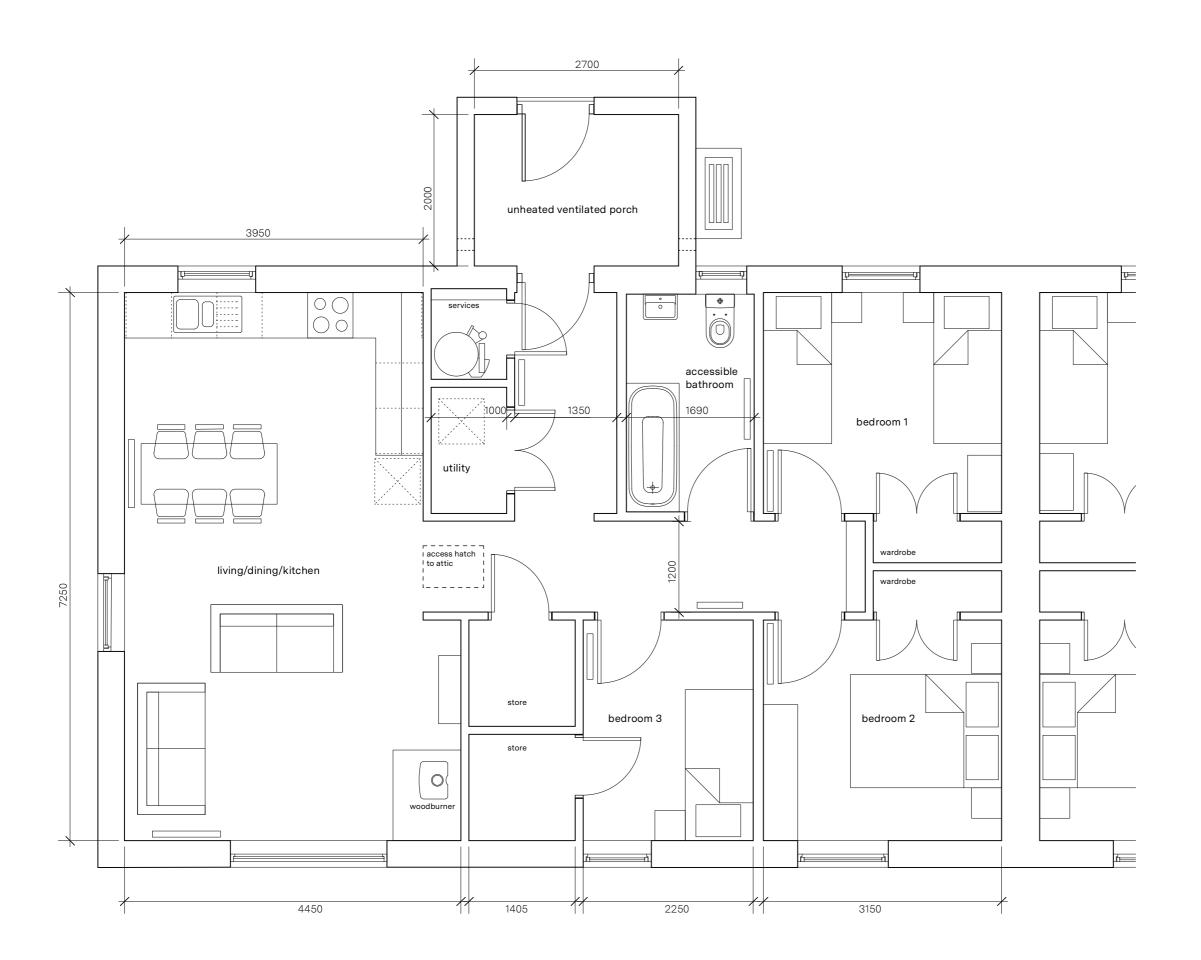

© Rural Design Ltd Do not scale from drawings. If in doubt seek clarification from architect.

Revisions & Notes:

Internal area 84.1m<sup>2</sup>

## RURAL DESIGN

Mill Studio Struan Road Portree Isle of Skye IV51 9EG

tel. 0(44)1478 613379 www.ruraldesign.co.uk studio@ruraldesign.net

| 1:50@A3<br>Status:<br>Planning | MM<br>  Date:<br>  April 2024 | SB<br>  REV:      |
|--------------------------------|-------------------------------|-------------------|
|                                | 1                             | 1                 |
| 1:50@A3                        | MM                            | SB                |
|                                |                               | 0.5               |
| Scale:                         | Drawn:                        | Checked:          |
| Drawing:                       | Proposed house layout         |                   |
| Client:                        | Isle of Muck Communi          | ty Enterprise Ltd |
| Project:                       | Housing at Port Mor           |                   |