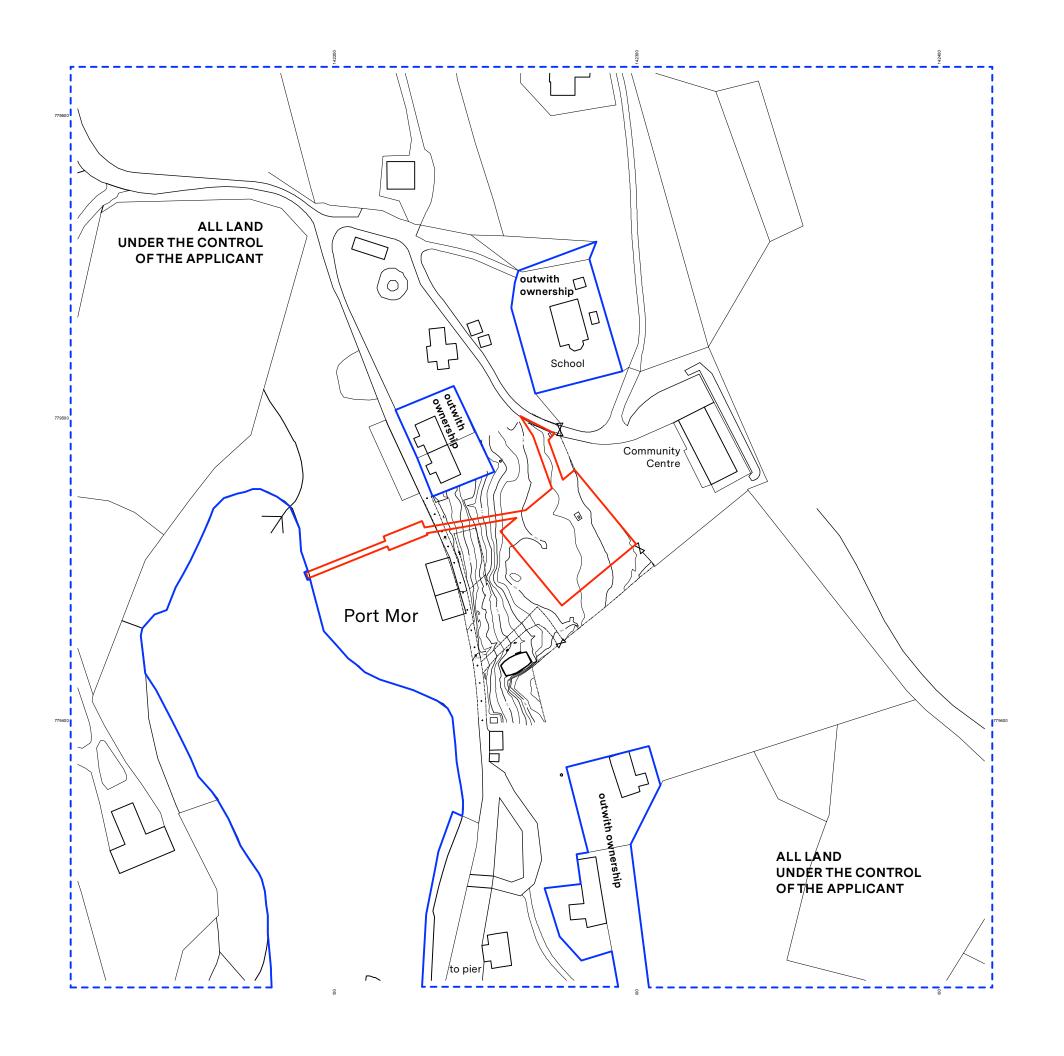

## Ownership Boundary

## Development Boundary

## RURAL DESIGN

Mill Studio Struan Road Portree Isle of Skye IV51 9EG

tel. 0(44)1478 613379 www.ruraldesign.co.uk studio@ruraldesign.net

| Drawing No | i:                                    |            | 593 pl 001 |
|------------|---------------------------------------|------------|------------|
| Planning   |                                       | April 2024 |            |
| Status:    |                                       | Date:      | REV:       |
| 1:1250@A3  |                                       | MM         | SB         |
| Scale:     |                                       | Drawn:     | Checked:   |
| Drawing:   | Location plan                         |            |            |
| Client:    | Isle of Muck Community Enterprise Ltd |            |            |
| Project:   | Housing at Port Mor                   |            |            |
|            |                                       |            |            |