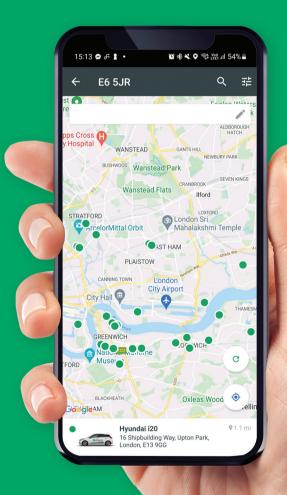

### **Book & Unlock**

#### from the palm of your hand

Use our app to access cars and vans parked on streets, at train stations, car parks and Enterprise Rent-A-Car branches across London and the UK. Membership includes fuel, insurance and breakdown cover, meaning you only pay for a vehicle when you need it.

#### 1. Join

Become a member online or on the app

#### 2. Reserve

Book in advance or on the go using the app

#### 3. Unlock & Go

Access the vehicle via the app and retrieve the keys using the PIN-PAD in the glovebox

#### 4. Return

Once back in the original bay, lock the vehicle via the app

**Join Now**