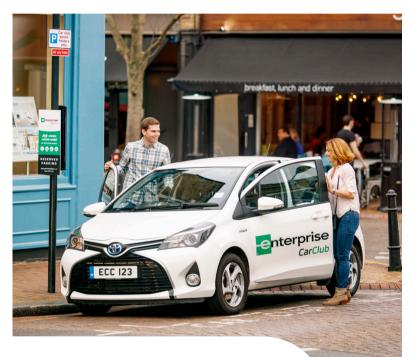

**Your nearest car is:** E6, 5JR

Rent by the hour or day from £2.98/hr\* & 21p/per mile\*

Fuel taxes and servicing included

Access 1,400+ on-street vehicles nationwide

24/7 access year round

#### from the palm of your hand

Use our app to access cars and vans parked on streets, at train stations, car parks and Enterprise Rent-A-Car branches across London and the UK. Membership includes fuel, insurance and breakdown cover, meaning you only pay for a vehicle when you need it.