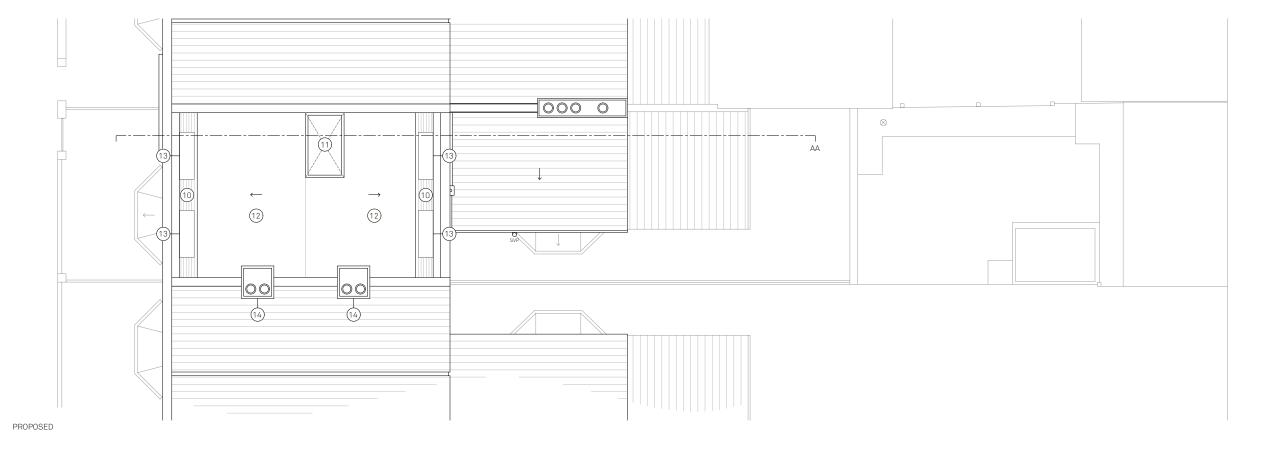

# christian brailey

PLANNING KEY

EXISTING

01 EXISTING PAINTED STOCK BRICK

03 EXISTING PAINTED TIMBER DOOR
04 EXISTING PLASTIC RAINWATER GOODS
05 EXISTING STOCK BRICK
06 EXISTING TILE ROOF
07 EXISTING ASPHALT ROOF

08 EXISTING HARD LANDSCAPING

10 PROPOSED ROOF SLATES11 PROPOSED DOUBLE-GLAZED ROOFLIGHT

02 EXISTING DOUBLE-GLAZED UPVC WINDOW / DOOR

09 PROPOSED DOUBLE-GLAZED TIMBER WINDOW

12 PROPOSED SINGLE PLY MEMBRANE ROOF13 PROPOSED LEAD DORMER

14 CHIMNEY STACK EXTENDED TO MATCH EXISTING