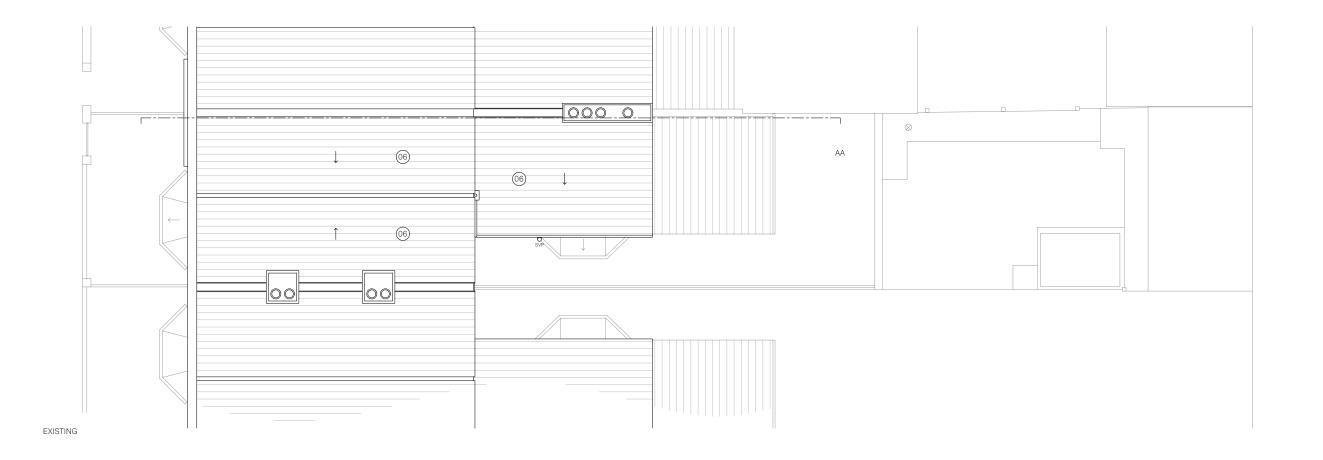

## christian brailey

PLANNING KEY EXISTING

01 EXISTING PAINTED STOCK BRICK

03 EXISTING PAINTED TIMBER DOOR 04 EXISTING PLASTIC RAINWATER GOODS 05 EXISTING STOCK BRICK 06 EXISTING TILE ROOF 07 EXISTING ASPHALT ROOF 08 EXISTING HARD LANDSCAPING

10 PROPOSED ROOF SLATES 11 PROPOSED DOUBLE-GLAZED ROOFLIGHT

02 EXISTING DOUBLE-GLAZED UPVC WINDOW / DOOR

09 PROPOSED DOUBLE-GLAZED TIMBER WINDOW

12 PROPOSED SINGLE PLY MEMBRANE ROOF 13 PROPOSED LEAD DORMER

14 CHIMNEY STACK EXTENDED TO MATCH EXISTING

Scale 1:100 @ A3 North

- 15/03/24 PLANNING RESUBMISSION

REV DATE DESCRIPTION

christian brailey

PLANNING KEY

EXISTING

01 EXISTING PAINTED STOCK BRICK