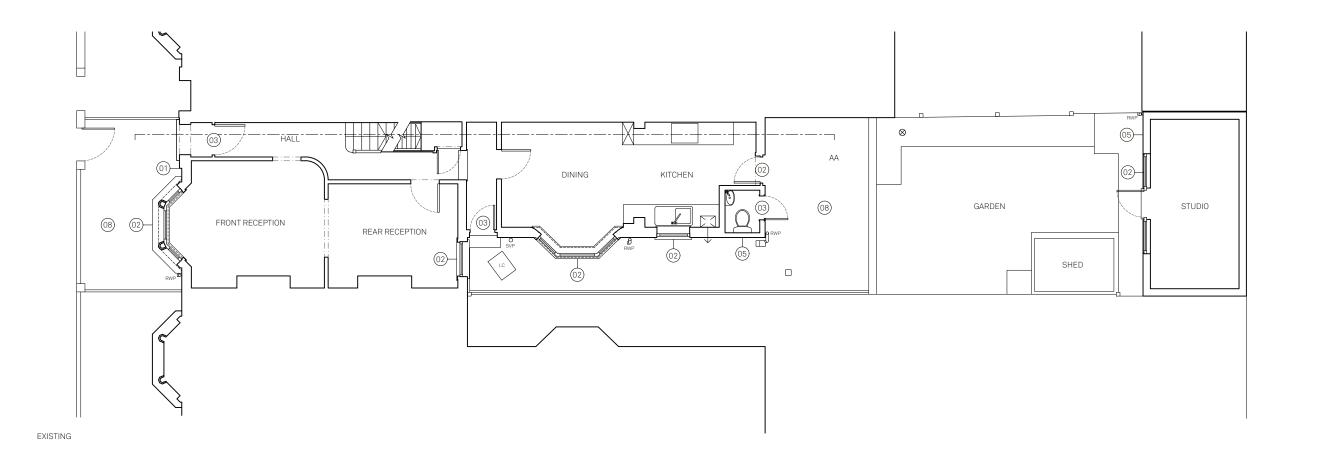

## christian brailey

PLANNING KEY EXISTING

01 EXISTING PAINTED STOCK BRICK

03 EXISTING PAINTED TIMBER DOOR 04 EXISTING PLASTIC RAINWATER GOODS 05 EXISTING STOCK BRICK 06 EXISTING TILE ROOF 07 EXISTING ASPHALT ROOF 08 EXISTING HARD LANDSCAPING

 03
 EXISTING PAINTED TIMBER DOOR

 04
 EXISTING PLASTIC RAINWATER GOODS

 05
 EXISTING STOCK BRICK

 06
 EXISTING TILLE ROOF

 07
 EXISTING ASPHALT ROOF

 08
 EXISTING HARD LANDSCAPING

10 PROPOSED ROOF SLATES

13 PROPOSED LEAD DORMER