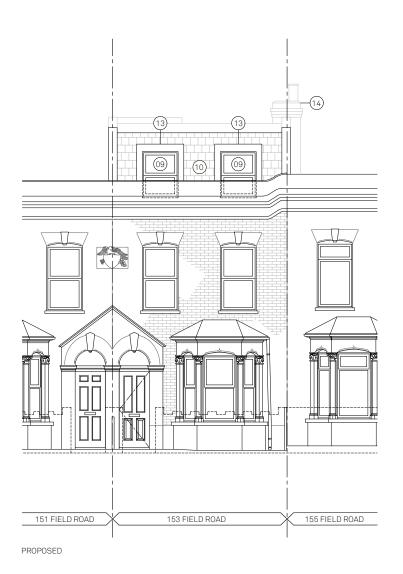

 03
 EXISTING PAINTED TIMBER DOOR

 04
 EXISTING PLASTIC RAINWATER GOODS

 05
 EXISTING STOCK BRICK

 06
 EXISTING TILLE ROOF

 07
 EXISTING ASPHALT ROOF

 08
 EXISTING HARD LANDSCAPING

10 PROPOSED ROOF SLATES

13 PROPOSED LEAD DORMER

02 EXISTING DOUBLE-GLAZED UPVC WINDOW / DOOR

09 PROPOSED DOUBLE-GLAZED TIMBER WINDOW

11 PROPOSED DOUBLE-GLAZED ROOFLIGHT

12 PROPOSED SINGLE PLY MEMBRANE ROOF

14 CHIMNEY STACK EXTENDED TO MATCH EXISTING

PLANNING RESUBMISSION

REV DATE DESCRIPTION