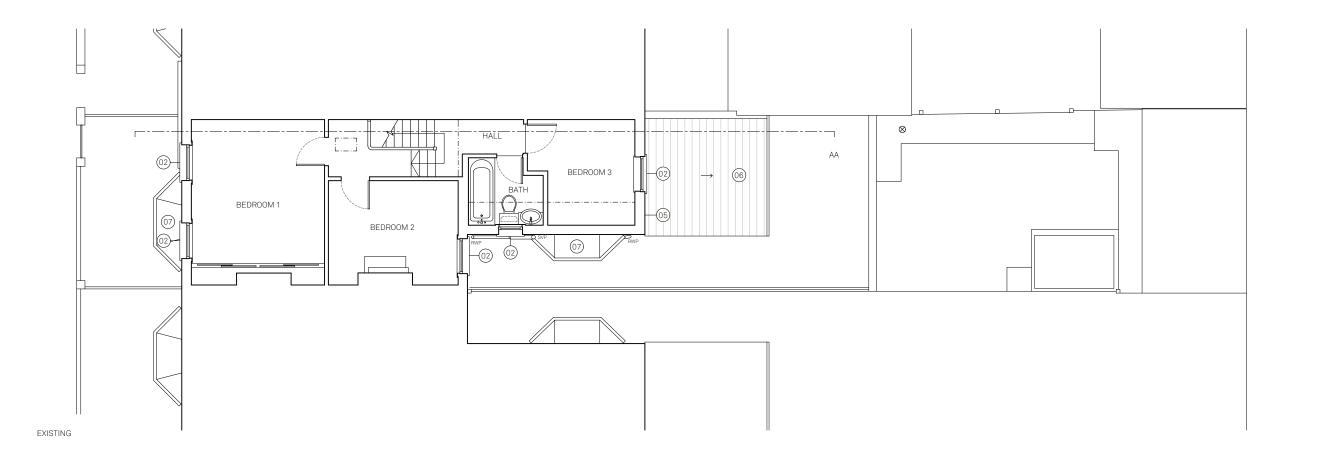

# christian brailey

PLANNING KEY

EXISTING

01 EXISTING PAINTED STOCK BRICK

03 EXISTING PAINTED TIMBER DOOR
04 EXISTING PLASTIC RAINWATER GOODS
05 EXISTING STOCK BRICK
06 EXISTING TILE ROOF
07 EXISTING ASPHALT ROOF

08 EXISTING HARD LANDSCAPING

10 PROPOSED ROOF SLATES11 PROPOSED DOUBLE-GLAZED ROOFLIGHT

02 EXISTING DOUBLE-GLAZED UPVC WINDOW / DOOR

09 PROPOSED DOUBLE-GLAZED TIMBER WINDOW

12 PROPOSED SINGLE PLY MEMBRANE ROOF13 PROPOSED LEAD DORMER

14 CHIMNEY STACK EXTENDED TO MATCH EXISTING