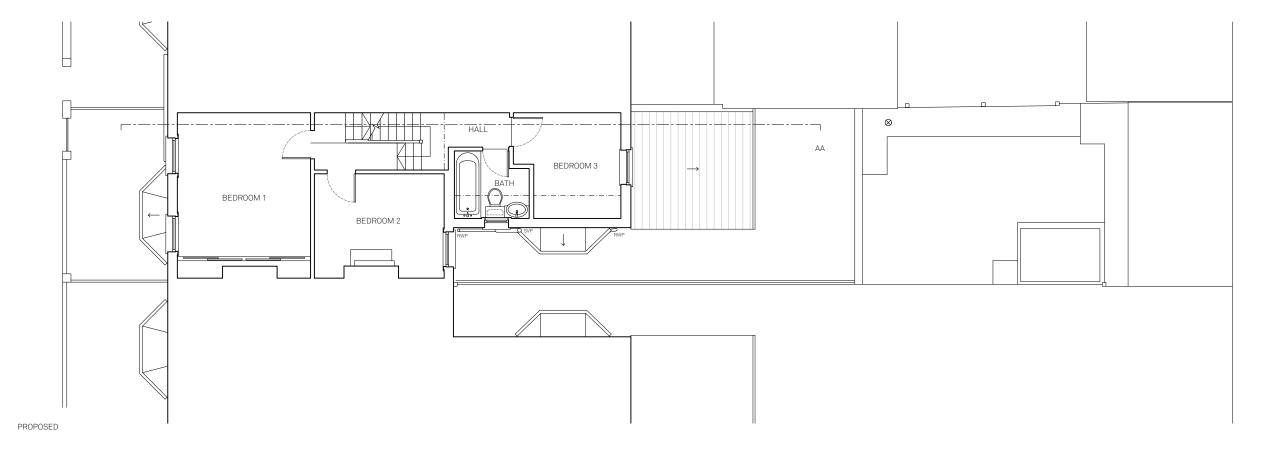

### EXISTING

- 01 EXISTING PAINTED STOCK BRICK
- 02 EXISTING DOUBLE-GLAZED UPVC WINDOW / DOOR
- 03 EXISTING PAINTED TIMBER DOOR
- 04 EXISTING PLASTIC RAINWATER GOODS
- 05 EXISTING STOCK BRICK
- 06 EXISTING TILE ROOF
- 07 EXISTING ASPHALT ROOF
- 08 EXISTING HARD LANDSCAPING

- 09 PROPOSED DOUBLE-GLAZED TIMBER WINDOW 10 PROPOSED ROOF SLATES
- 11 PROPOSED DOUBLE-GLAZED ROOFLIGHT 12 PROPOSED SINGLE PLY MEMBRANE ROOF
- 13 PROPOSED LEAD DORMER
- 14 CHIMNEY STACK EXTENDED TO MATCH EXISTING