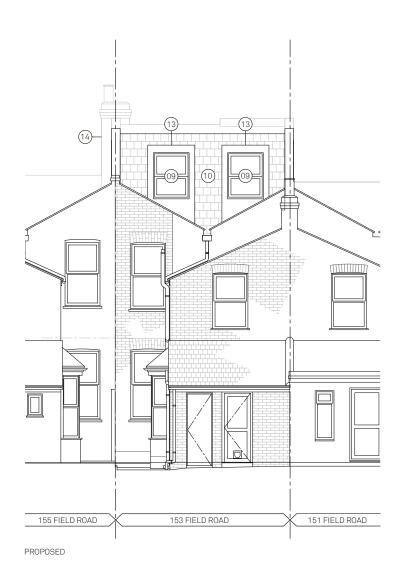

# christian brailey

PLANNING KEY

EXISTING

01 EXISTING PAINTED STOCK BRICK

03 EXISTING PAINTED TIMBER DOOR
04 EXISTING PLASTIC RAINWATER GOODS
05 EXISTING STOCK BRICK
06 EXISTING TILE ROOF
07 EXISTING ASPHALT ROOF

08 EXISTING HARD LANDSCAPING

10 PROPOSED ROOF SLATES11 PROPOSED DOUBLE-GLAZED ROOFLIGHT

02 EXISTING DOUBLE-GLAZED UPVC WINDOW / DOOR

09 PROPOSED DOUBLE-GLAZED TIMBER WINDOW

12 PROPOSED SINGLE PLY MEMBRANE ROOF13 PROPOSED LEAD DORMER

14 CHIMNEY STACK EXTENDED TO MATCH EXISTING