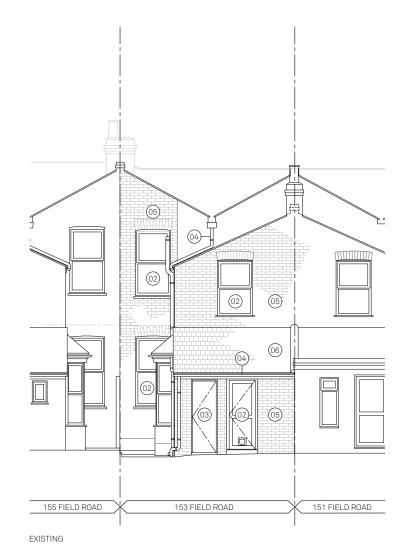

# christian brailey

PLANNING KEY

EXISTING

01 EXISTING PAINTED STOCK BRICK

03 EXISTING PAINTED TIMBER DOOR
04 EXISTING PLASTIC RAINWATER GOODS
05 EXISTING STOCK BRICK
06 EXISTING TILE ROOF
07 EXISTING ASPHALT ROOF

08 EXISTING HARD LANDSCAPING

10 PROPOSED ROOF SLATES11 PROPOSED DOUBLE-GLAZED ROOFLIGHT

02 EXISTING DOUBLE-GLAZED UPVC WINDOW / DOOR

09 PROPOSED DOUBLE-GLAZED TIMBER WINDOW

14 CHIMNEY STACK EXTENDED TO MATCH EXISTING

12 PROPOSED SINGLE PLY MEMBRANE ROOF13 PROPOSED LEAD DORMER

PLANNING RESUBMISSION

REV DATE DESCRIPTION