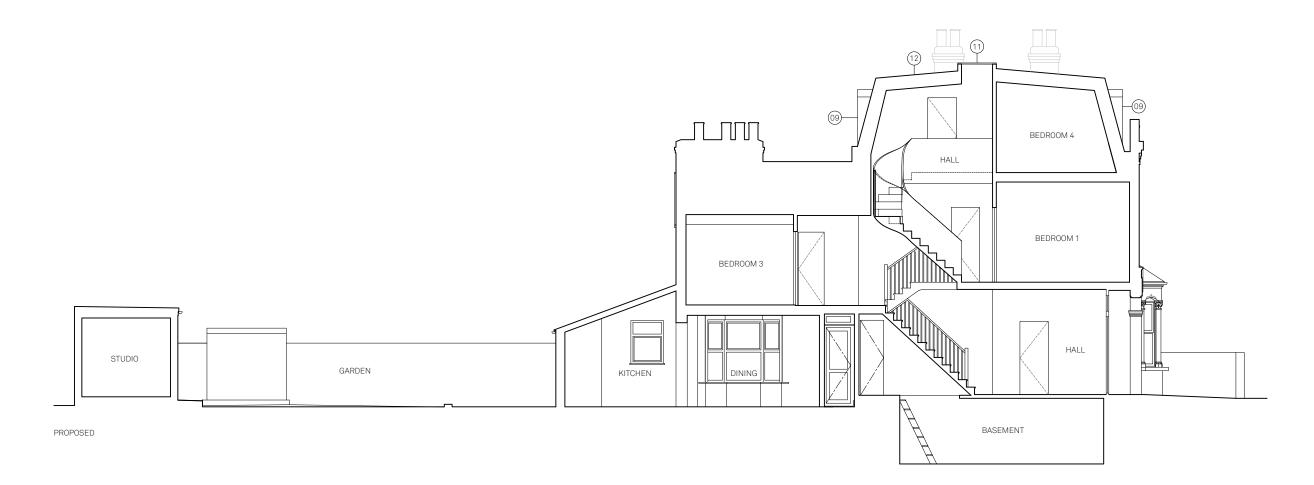

10 PROPOSED ROOF SLATES 11 PROPOSED DOUBLE-GLAZED ROOFLIGHT

02 EXISTING DOUBLE-GLAZED UPVC WINDOW / DOOR

09 PROPOSED DOUBLE-GLAZED TIMBER WINDOW

12 PROPOSED SINGLE PLY MEMBRANE ROOF 13 PROPOSED LEAD DORMER

14 CHIMNEY STACK EXTENDED TO MATCH EXISTING

Scale 1:100 @ A3 North

- 15/03/24 PLANNING RESUBMISSION

REV DATE DESCRIPTION

christian brailey

PLANNING KEY

EXISTING

01 EXISTING PAINTED STOCK BRICK

02 EXISTING DOUBLE-GLAZED UPVC WINDOW / DOOR

09 PROPOSED DOUBLE-GLAZED TIMBER WINDOW

11 PROPOSED DOUBLE-GLAZED ROOFLIGHT

12 PROPOSED SINGLE PLY MEMBRANE ROOF

14 CHIMNEY STACK EXTENDED TO MATCH EXISTING

PLANNING RESUBMISSION

12 PROPOSED SINGLE PLY MEMBRANE ROOF13 PROPOSED LEAD DORMER

PLANNING RESUBMISSION

REV DATE DESCRIPTION

14 CHIMNEY STACK EXTENDED TO MATCH EXISTING

09 PROPOSED DOUBLE-GLAZED TIMBER WINDOW

10 PROPOSED ROOF SLATES

11 PROPOSED DOUBLE-GLAZED ROOFLIGHT

12 PROPOSED SINGLE PLY MEMBRANE ROOF

13 PROPOSED LEAD DORMER

14 CHIMNEY STACK EXTENDED TO MATCH EXISTING

- 15/03/24 PLANNING RESUBMISSION REV DATE DESCRIPTION

- 09 PROPOSED DOUBLE-GLAZED TIMBER WINDOW 10 PROPOSED ROOF SLATES
- 11 PROPOSED DOUBLE-GLAZED ROOFLIGHT 12 PROPOSED SINGLE PLY MEMBRANE ROOF
- 13 PROPOSED LEAD DORMER
- 14 CHIMNEY STACK EXTENDED TO MATCH EXISTING

02 EXISTING DOUBLE-GLAZED UPVC WINDOW / DOOR

09 PROPOSED DOUBLE-GLAZED TIMBER WINDOW

11 PROPOSED DOUBLE-GLAZED ROOFLIGHT

12 PROPOSED SINGLE PLY MEMBRANE ROOF 13 PROPOSED LEAD DORMER

14 CHIMNEY STACK EXTENDED TO MATCH EXISTING