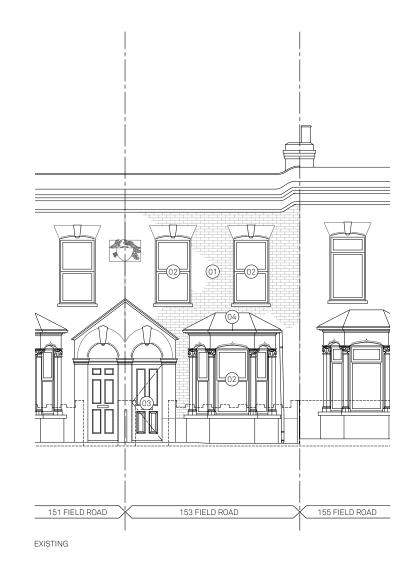

## christian brailey

PLANNING KEY EXISTING

01 EXISTING PAINTED STOCK BRICK

03 EXISTING PAINTED TIMBER DOOR 04 EXISTING PLASTIC RAINWATER GOODS 05 EXISTING STOCK BRICK 06 EXISTING TILE ROOF 07 EXISTING ASPHALT ROOF 08 EXISTING HARD LANDSCAPING

10 PROPOSED ROOF SLATES 11 PROPOSED DOUBLE-GLAZED ROOFLIGHT

02 EXISTING DOUBLE-GLAZED UPVC WINDOW / DOOR

09 PROPOSED DOUBLE-GLAZED TIMBER WINDOW

12 PROPOSED SINGLE PLY MEMBRANE ROOF 13 PROPOSED LEAD DORMER

14 CHIMNEY STACK EXTENDED TO MATCH EXISTING

Scale 1:100 @ A3 North

- 15/03/24 PLANNING RESUBMISSION

REV DATE DESCRIPTION

christian brailey

PLANNING KEY

EXISTING

01 EXISTING PAINTED STOCK BRICK