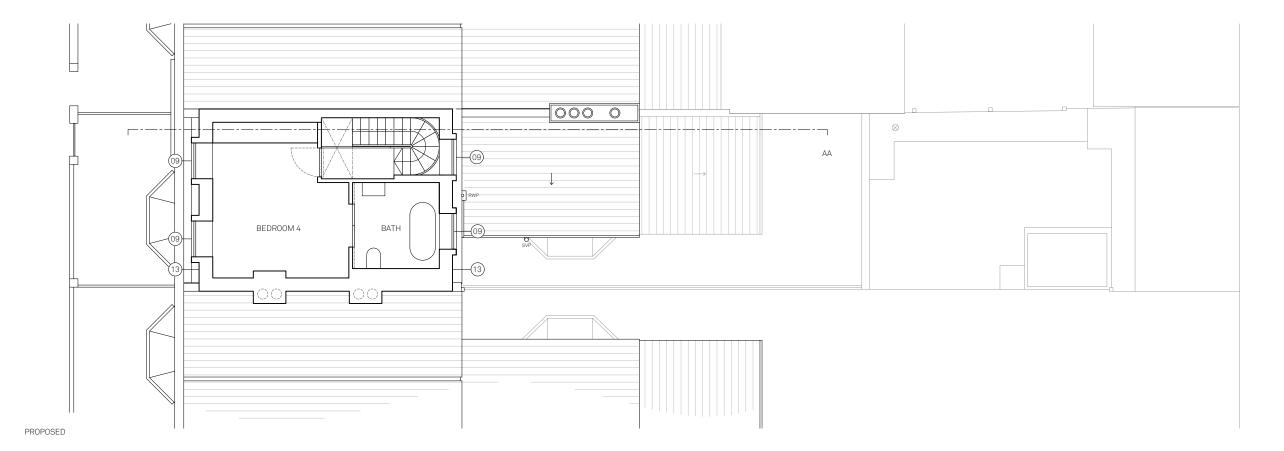

 03
 EXISTING PAINTED TIMBER DOOR

 04
 EXISTING PLASTIC RAINWATER GOODS

 05
 EXISTING STOCK BRICK

 06
 EXISTING TILLE ROOF

 07
 EXISTING ASPHALT ROOF

 08
 EXISTING HARD LANDSCAPING

10 PROPOSED ROOF SLATES

13 PROPOSED LEAD DORMER

02 EXISTING DOUBLE-GLAZED UPVC WINDOW / DOOR

09 PROPOSED DOUBLE-GLAZED TIMBER WINDOW

11 PROPOSED DOUBLE-GLAZED ROOFLIGHT

12 PROPOSED SINGLE PLY MEMBRANE ROOF

14 CHIMNEY STACK EXTENDED TO MATCH EXISTING

PLANNING RESUBMISSION

REV DATE DESCRIPTION