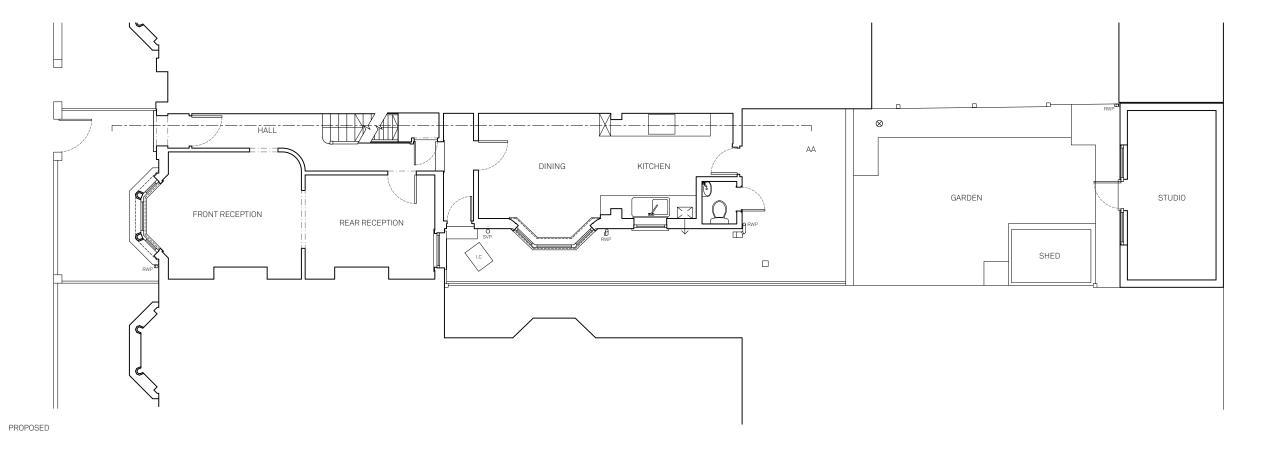

# christian brailey

PLANNING KEY

EXISTING

01 EXISTING PAINTED STOCK BRICK

03 EXISTING PAINTED TIMBER DOOR
04 EXISTING PLASTIC RAINWATER GOODS
05 EXISTING STOCK BRICK
06 EXISTING TILE ROOF
07 EXISTING ASPHALT ROOF

08 EXISTING HARD LANDSCAPING

10 PROPOSED ROOF SLATES11 PROPOSED DOUBLE-GLAZED ROOFLIGHT

02 EXISTING DOUBLE-GLAZED UPVC WINDOW / DOOR

09 PROPOSED DOUBLE-GLAZED TIMBER WINDOW

14 CHIMNEY STACK EXTENDED TO MATCH EXISTING