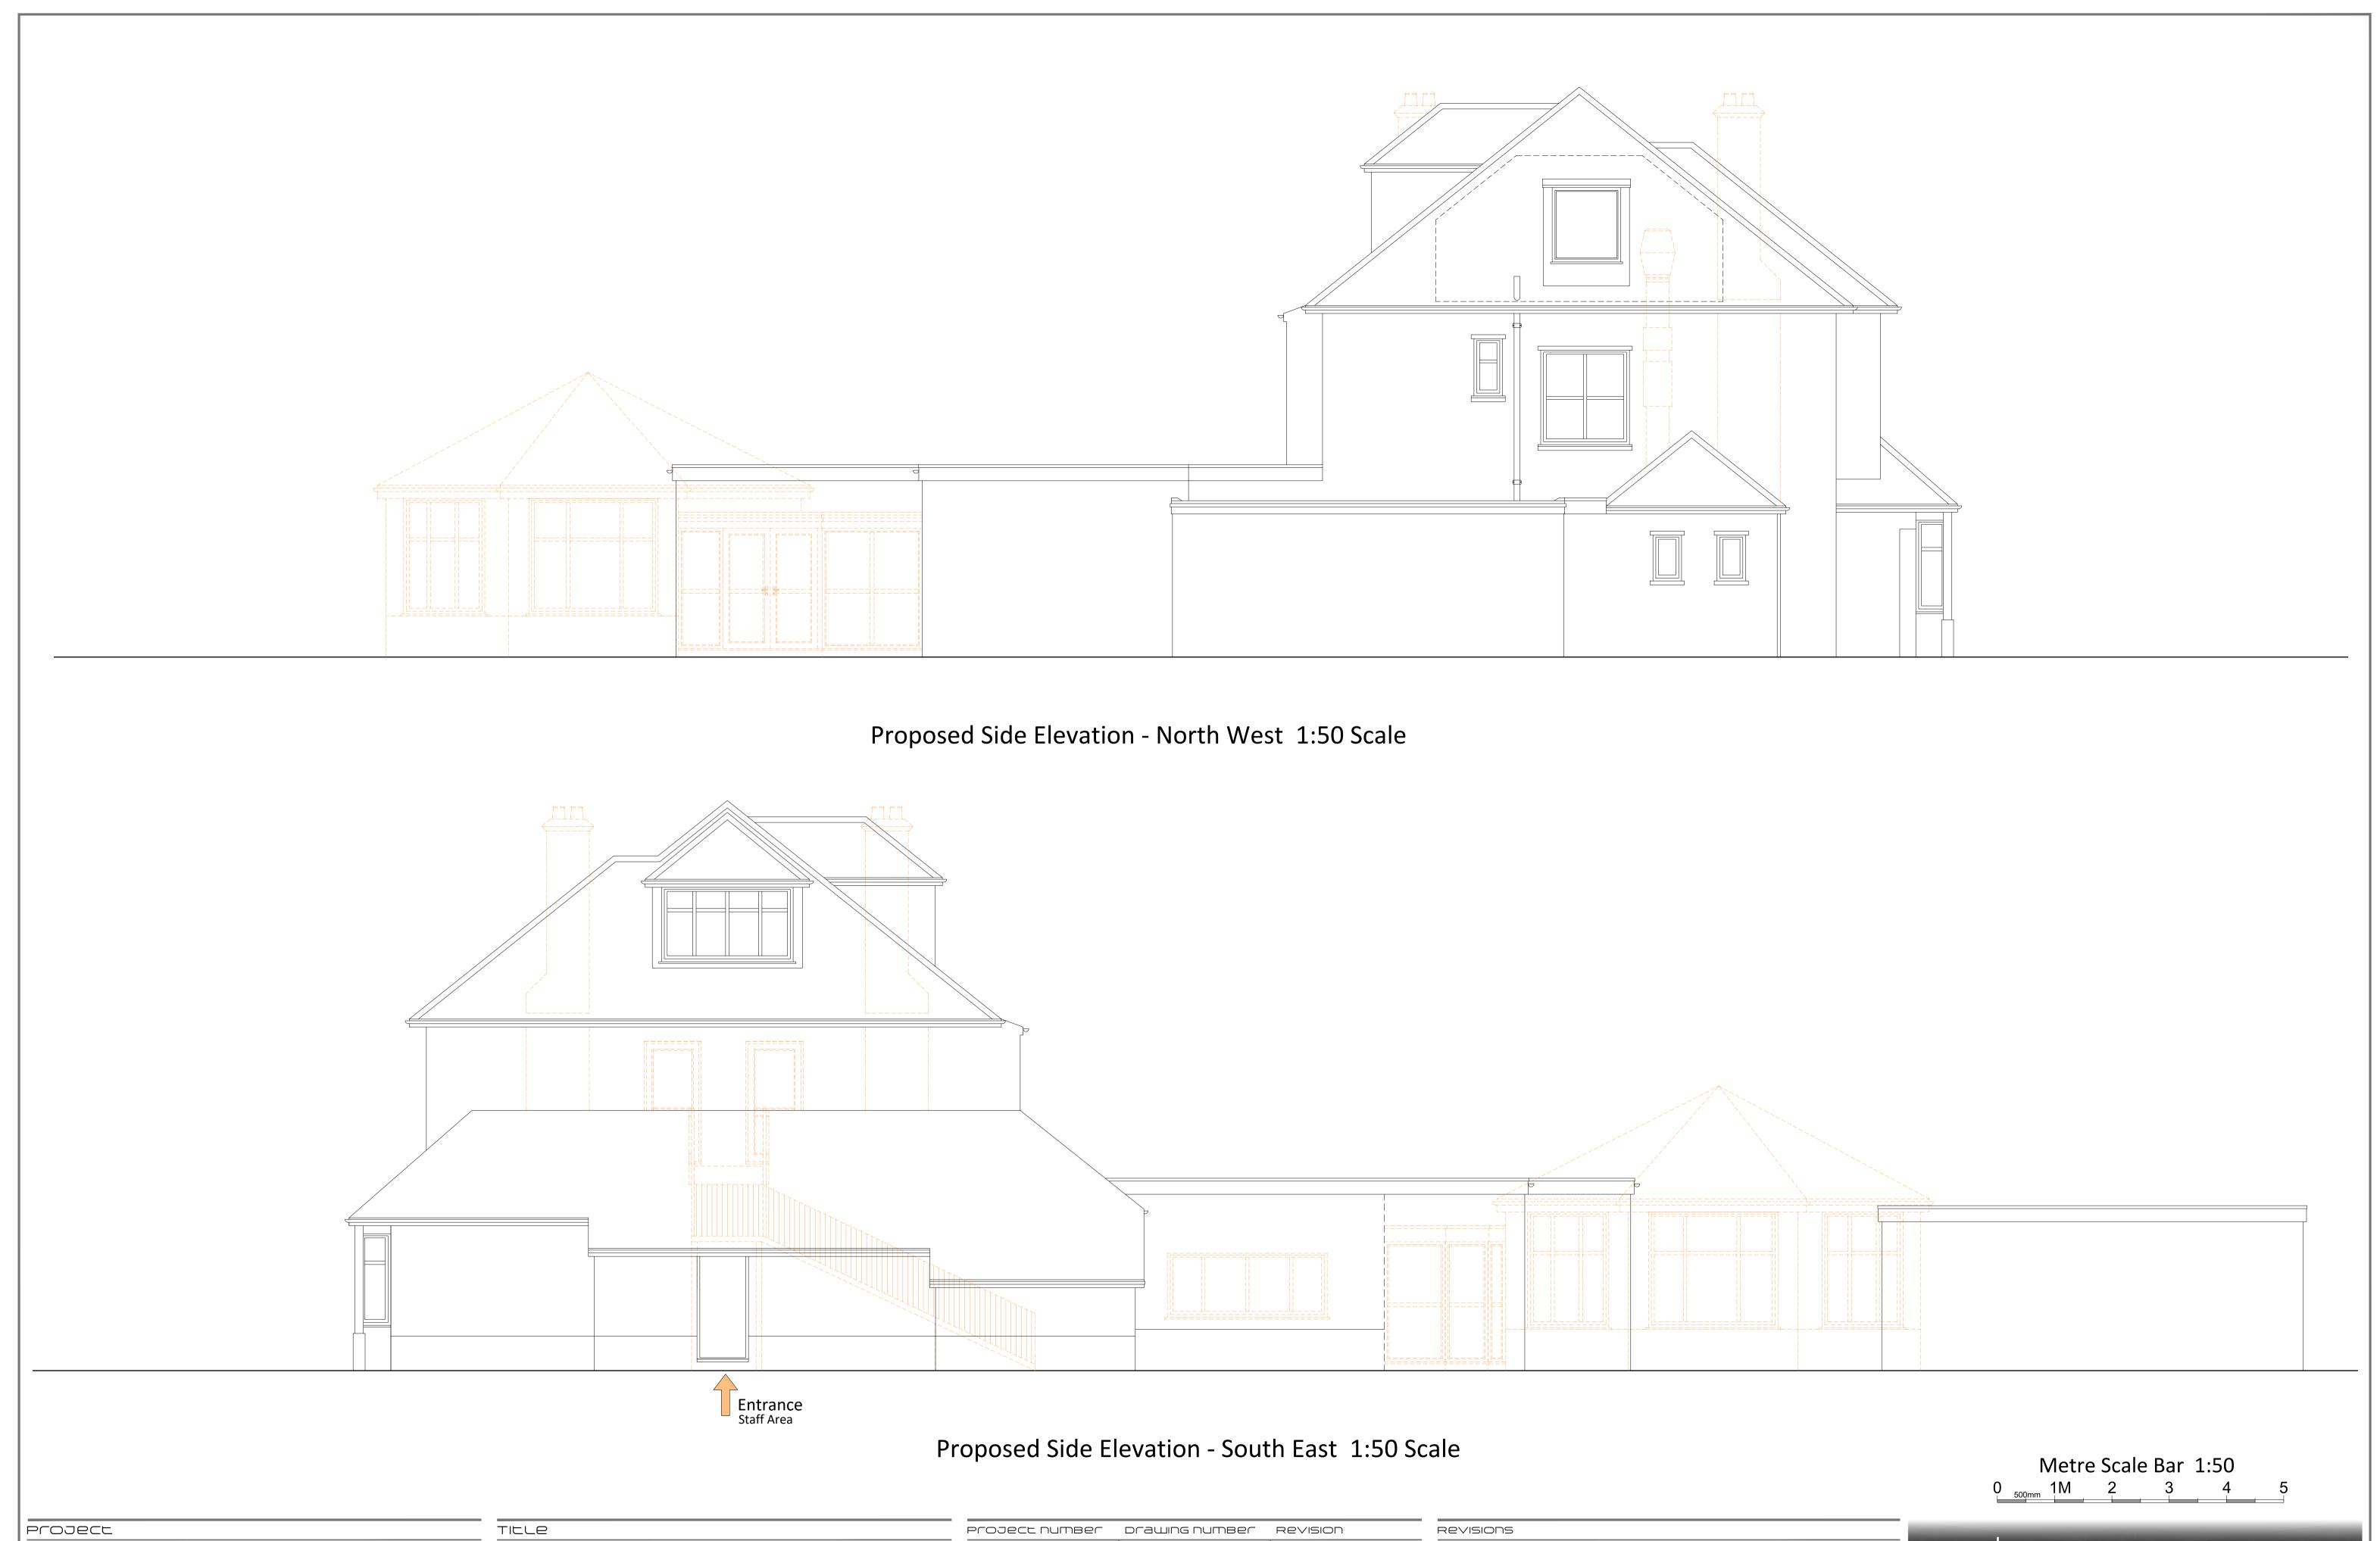

sheet size - A1

Proposed Redevelopment

Broadlands Nursing Home, 51 Burdon Lane,

Cheam, Sutton SM2 7PP

Proposed Elevations - 2 -Side - North West

status -

Side - South East Feasibility / Planning 23-504 310 scale ргашп ву pate As Noted @A1 31-01-24 The copyright of this drawing is vested with the author and must not be copied or reproduced without consent. Figured dimensions only to be taken from this drawing. All contractors must visit the site and be responsible for checking all setting out dimensions and notifying the author of any discrepancies prior to any manufacture or construction work.