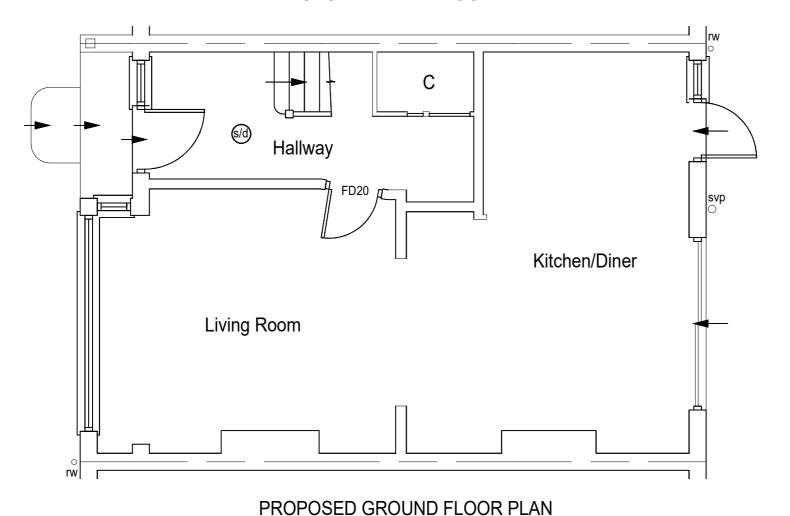

FD20 - 20 minute fire resisting doors

KT4 8SN

Proposed Ground & First Floor Plans SCALE: 1:50 @ A3

27:03:2024 brar-5-1