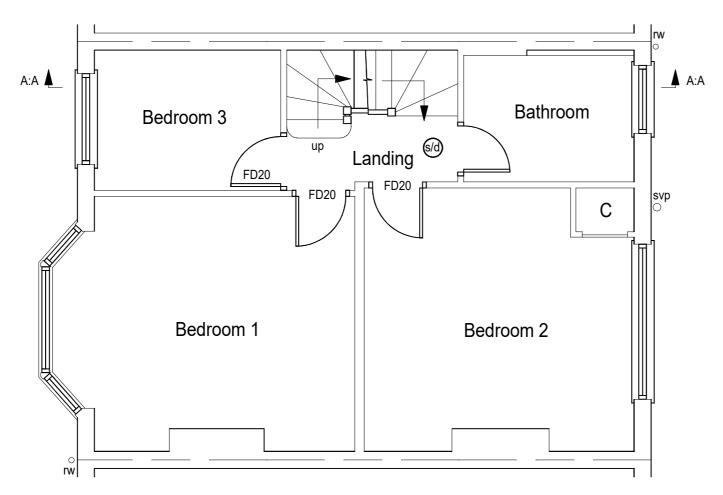

## PROPOSED FIRST FLOOR PLAN

FD20 - 20 minute fire resisting doors

KT4 8SN

Proposed Ground & First Floor Plans SCALE: 1:50 @ A3

27:03:2024 brar-5-1