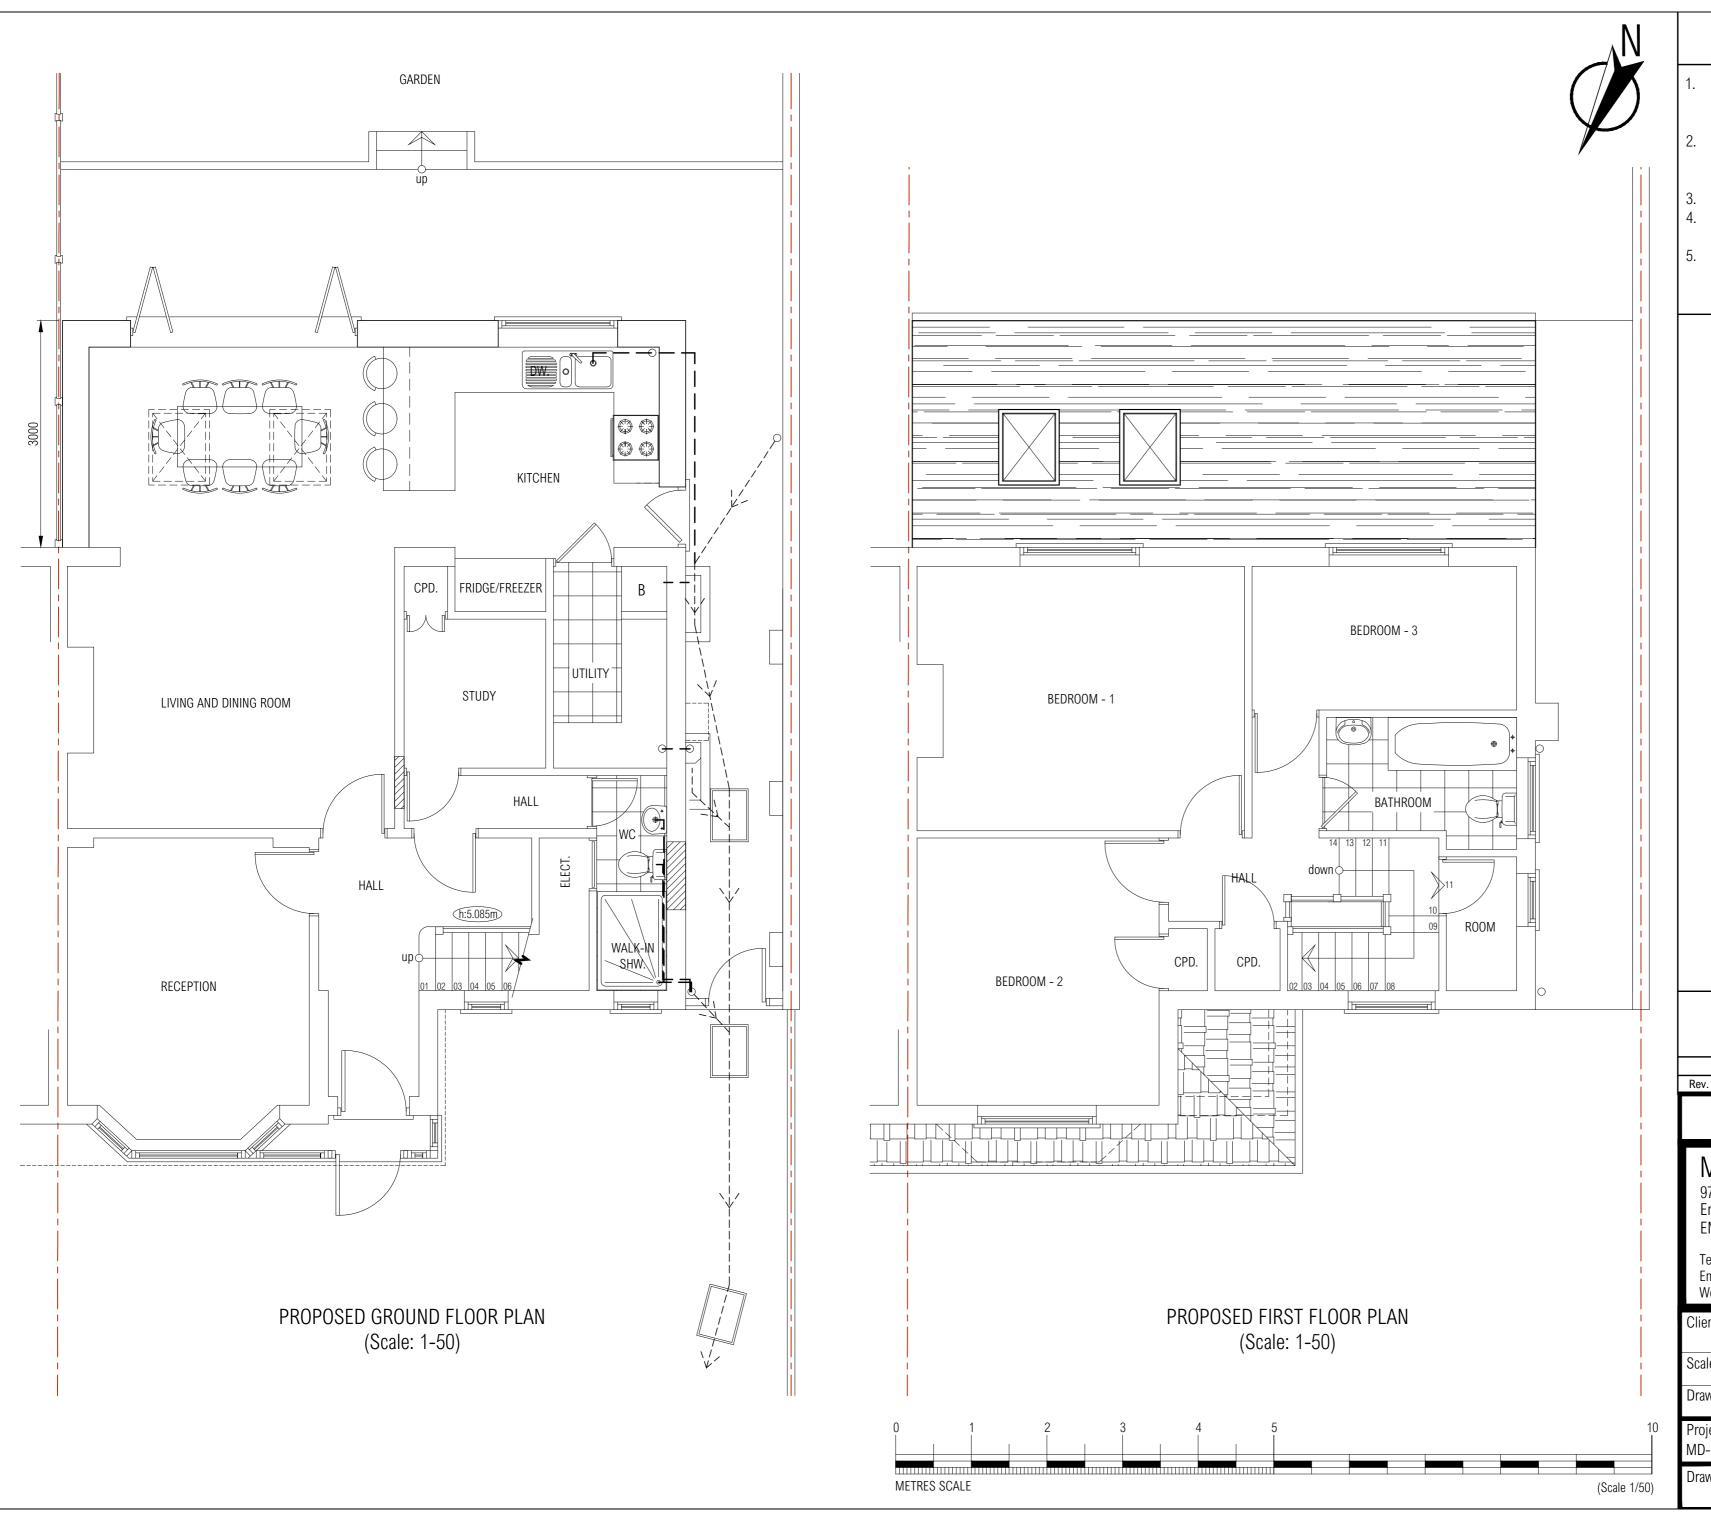

## M - Design Studio

97 Manor Road Enfield, Middlesex EN2 OAW

Tel: 02035668681

Email: enquiries@m-designstudio.co.uk Web: www.m-designstudio.co.uk

| Mr. and Mrs. Chin |          |        |         |            |          |  |
|-------------------|----------|--------|---------|------------|----------|--|
| Scale             | 1/50 @A2 |        | Date    | April 2024 |          |  |
| Drawn By          |          | N      | 1S      |            |          |  |
| Project No.       |          | Drawi  | ing No. |            | Revision |  |
| MD-2024-10        |          | C      | )2      |            | -        |  |
| Drawing title     | PR       | OPOSED | FLOOR   | PLANS      |          |  |