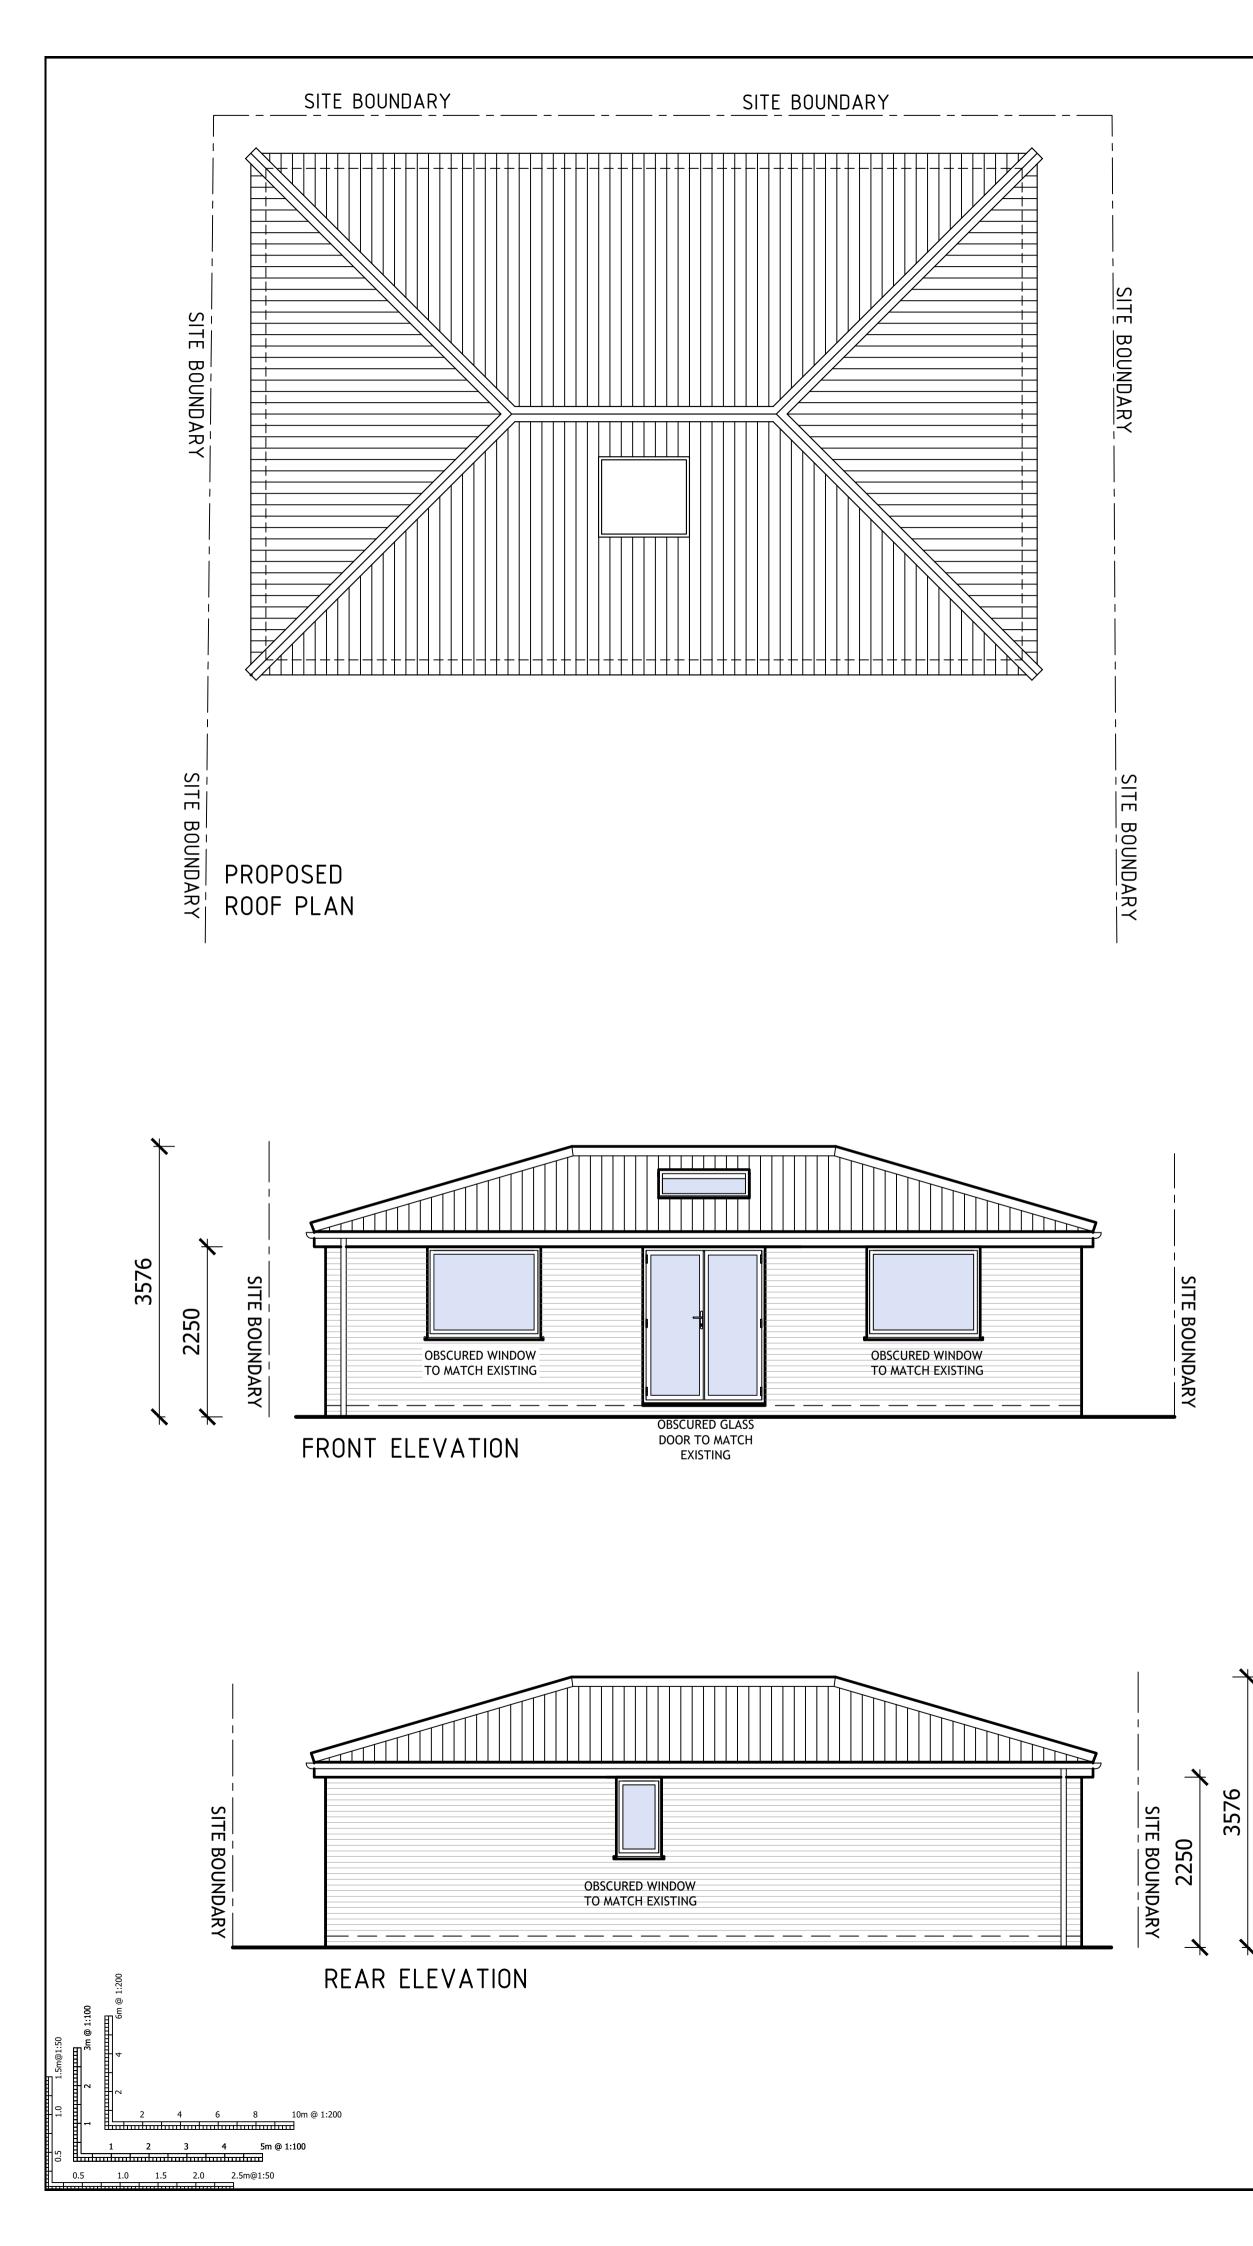

|                                                                                    | COPY                                                                  | RIGHT L                                 | EGISLATION                                                                                       |                                      | $\left  \right $      |
|------------------------------------------------------------------------------------|-----------------------------------------------------------------------|-----------------------------------------|--------------------------------------------------------------------------------------------------|--------------------------------------|-----------------------|
|                                                                                    | WHOLE OR P<br>SUBJECT TO                                              | ART WITH                                | RIGHT AND MAY NOT BE F<br>OUT WRITTEN AUTHORITY.<br>NTS AND LOCAL AUTHORI<br>APPROVAL BEFORE ANY | . THIS DRAWING IS<br>TY PLANNING AND | n                     |
|                                                                                    | FOR THE MA                                                            | TERIALS, E                              | <ul> <li>PERMISSIO</li> </ul>                                                                    | ISION FROM THE SIT                   | Е<br>— Ш<br>— СС      |
|                                                                                    | Revisions                                                             |                                         |                                                                                                  | Date                                 | CTU                   |
|                                                                                    |                                                                       |                                         |                                                                                                  |                                      | CHITE                 |
|                                                                                    |                                                                       |                                         |                                                                                                  | ∕∕                                   |                       |
|                                                                                    | P L                                                                   | _ A                                     | ■ <u> </u>                                                                                       |                                      | ▼<br>●<br>7           |
|                                                                                    | Planmore<br>960 Capa<br>Telephone:<br>DRAWING:                        | Limited,<br>billy Green,<br>: (01552) 9 | DESIGNAR<br>Luton, Bodfordshire LU1 SPE<br>59200 Email: admin@pianmo                             | R C H I T E C T U R E                | •<br>N<br>S<br>I<br>S |
|                                                                                    | ROOF PLAN AND ELEVATIONS<br>AS EXISTING AND PROPOSED<br>SITE ADDRESS: |                                         |                                                                                                  |                                      |                       |
| MATERIAL LIST     BRICKWORK TO MATCH EXISTING                                      | 41 WHITEHILL AVE<br>CHAPEL LANGLEY, LUTON LU1 3SR<br>PROJECT:         |                                         |                                                                                                  |                                      | ●<br>                 |
| <ul> <li>ROOF TILES TO MATCH EXISTING</li> <li>RAINWATER GOODS TO MATCH</li> </ul> | ERECTION                                                              | UF REA                                  | R GYM AND OFFICE Drawing No                                                                      | Revision                             | 0                     |
| <ul> <li>NEW GREY OR BLACK UPVC DOORS<br/>AND WINDOWS THROUGH OUT</li> </ul>       | Date                                                                  |                                         | P2<br>Scale                                                                                      | Drawn                                | P L A N M             |
| NEW FENCE OR BOUNDARY     TREATMENT TO MATCH EXISTING                              | MARCH 20                                                              |                                         | 1:50,1:200,1:1250 @                                                                              |                                      |                       |
| I                                                                                  | <u> </u>                                                              | - •                                     |                                                                                                  | - • •                                |                       |