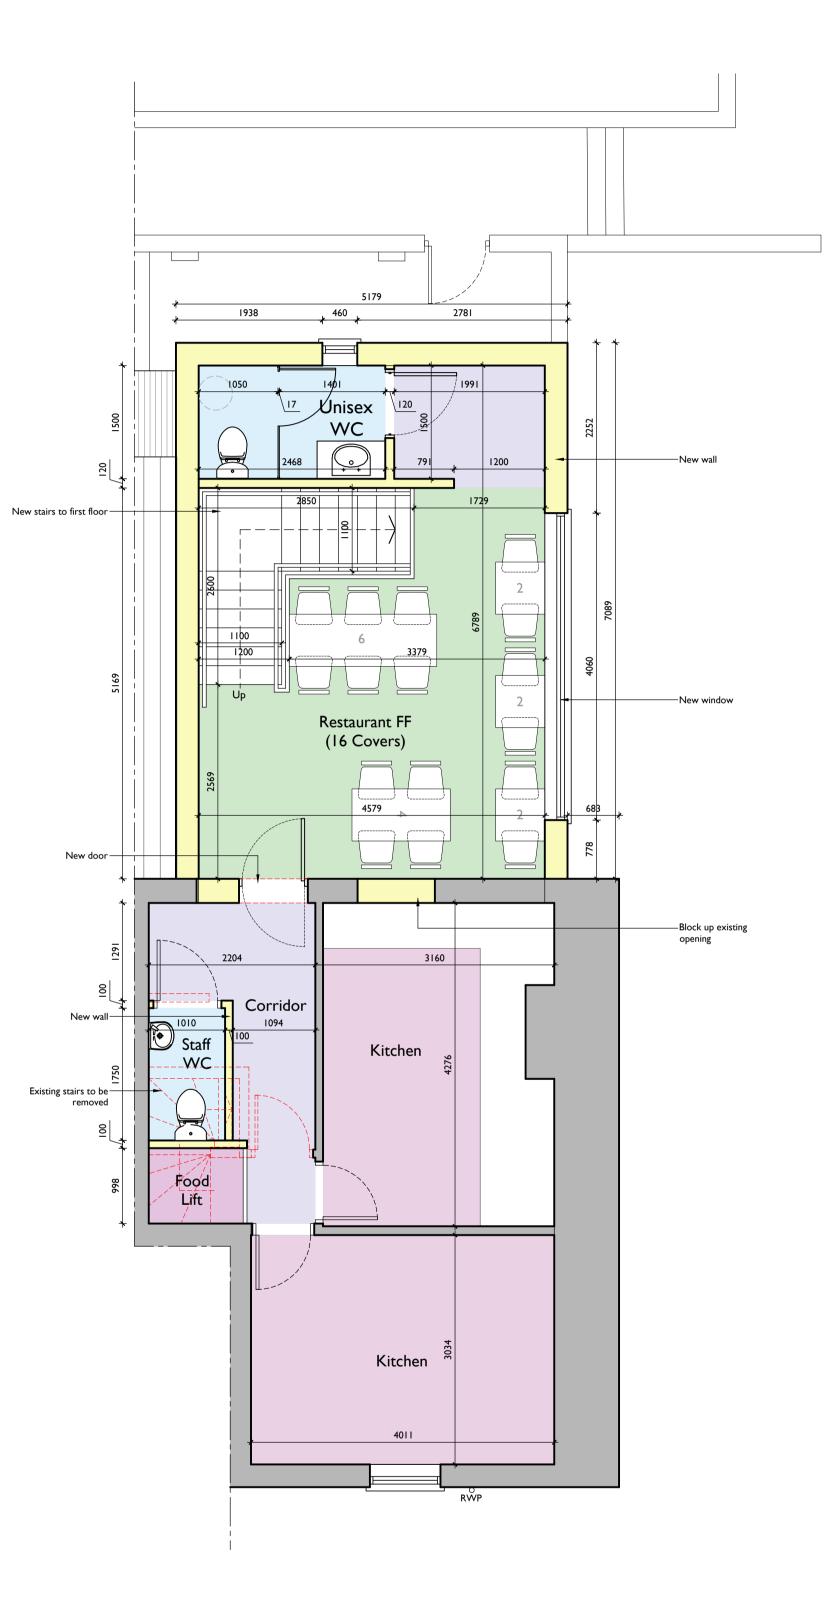

0m 0.5m Im 2.5m

© 2023 This drawing is copyright of DK Plans and must not be copied or reproduced without prior written approval of DKP. All rights reserved.

First Floor Layout: 1:50 at Al

DK-Plans Architectural Services, Ransom Hall, Ransom Wood Business Park, Mansfield, Notts, NG21 0HJ M.07455050346 www.dk-plans.co.uk

## PROJECT: Rear extension and change of use. DRAWING TITLE: Proposed Layouts. PROJECT ADDRESS: 4 Newcastle St, Mansfield NG18 1TH CLIENT: Mr Ardjan Shehu SCALE: 1:50 @ Al DRAWING NUMBER: REVISION: DK211\_301