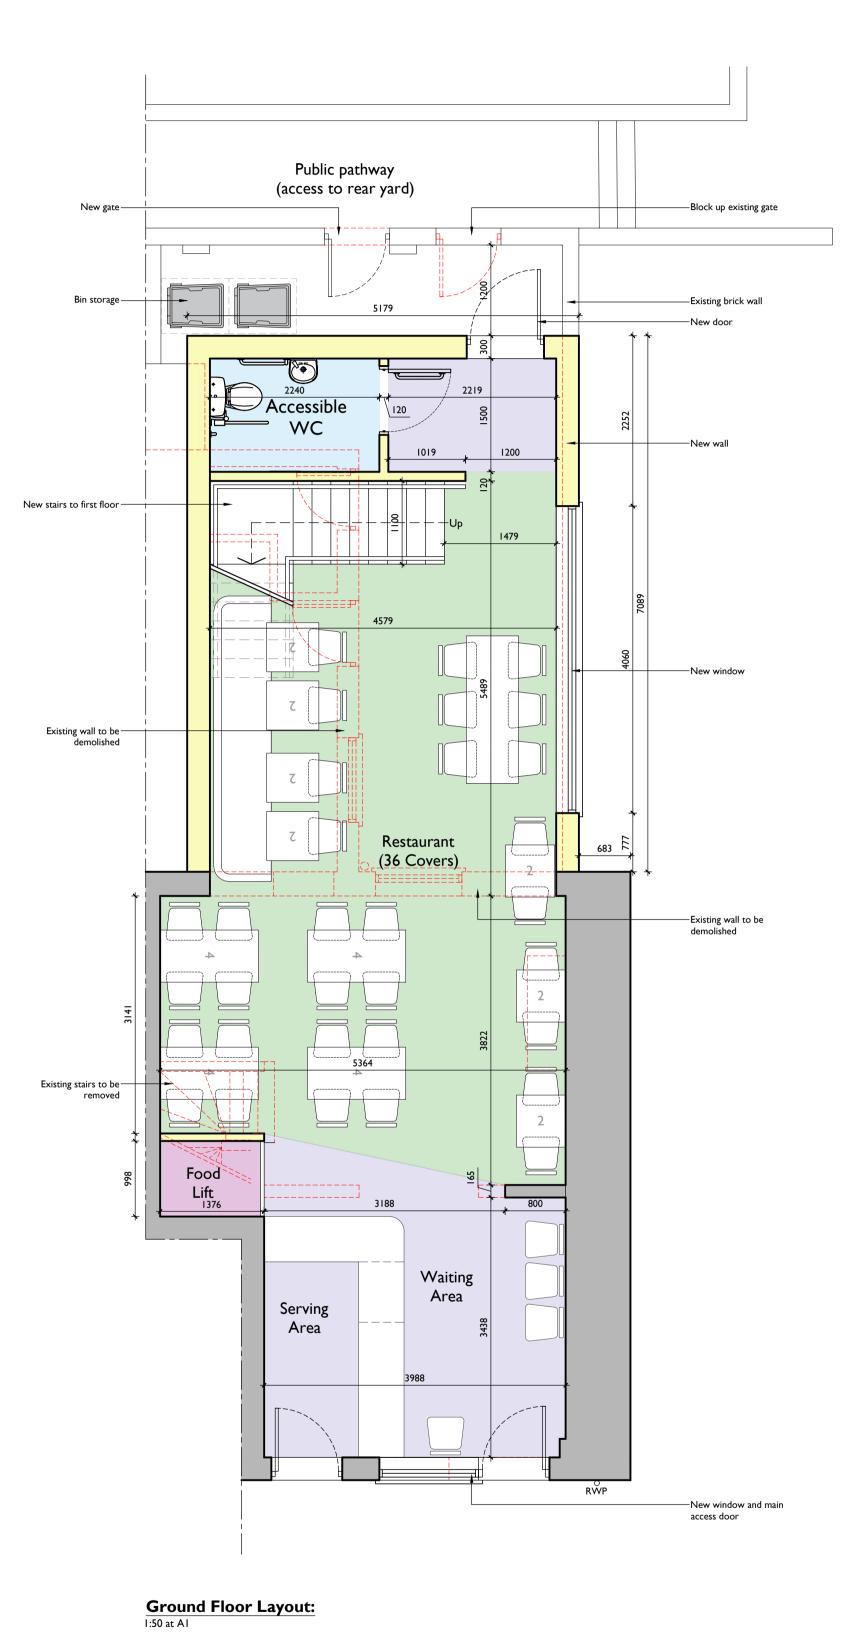

## PROJECT: Rear extension and change of use. DRAWING TITLE: Proposed Layouts. PROJECT ADDRESS: 4 Newcastle St, Mansfield NG18 1TH CLIENT: Mr Ardjan Shehu SCALE: 1:50 @ Al DRAWING NUMBER: REVISION: DK211\_301