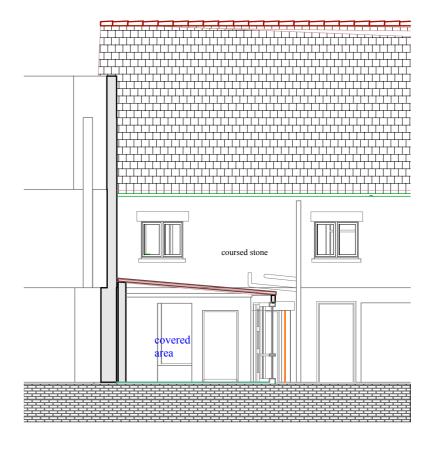

## 4 Elevation in Yard Area 1:100

B.updated to clients comment ..06.03.24 A.updated, details added......24.02.24

| Purpose of Issue       | status | Drawn By    | Date | Scales @ A3 | Project No. | Originator                                                                              | Project                              | Client        | Layout Title | Drawing Number 1841 - 1275                     |     |
|------------------------|--------|-------------|------|-------------|-------------|-----------------------------------------------------------------------------------------|--------------------------------------|---------------|--------------|------------------------------------------------|-----|
| Elevations<br>Proposed |        | Checked By  | Date | 1:100       | 1841        | alan wahlers ba (hons) dip arch (sheff) architect t: 01623 882715 e: alan@wahlers.co.uk | 9 Toothill Lane,<br>MANSFIELD, Notts | R and E Aliaj | Elevations   | project originator zone level type role number | rev |
|                        |        | Approved By | Date |             |             |                                                                                         |                                      |               |              |                                                | В   |