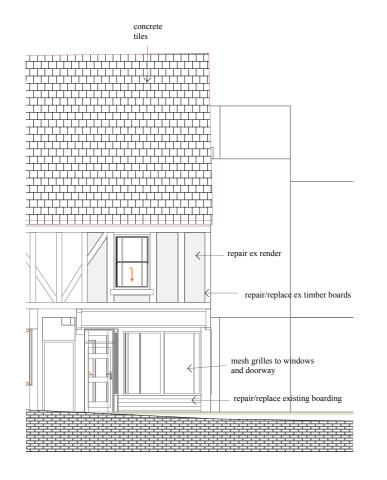

Front Elevation

1:100

Side Elevation

1:100

Rear Elevation

1:100





## PROPOSED DETAILS

## 4 Elevation in Yard Area 1:100

B.updated to clients comment ..06.03.24 A.updated, details added......24.02.24

| Purpose of Issue       | status | Drawn By    | Date | Scales @ A3 | Project No. | Originator                                                                              | Project                              | Client        | Layout Title | Drawing Number 1841 - 1275                     |     |
|------------------------|--------|-------------|------|-------------|-------------|-----------------------------------------------------------------------------------------|--------------------------------------|---------------|--------------|----------------------------------------