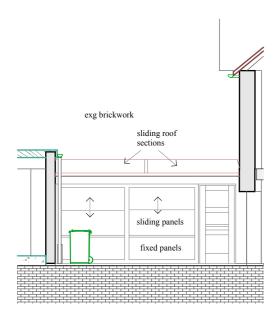

## 4 Elevation in Yard Area 1:100

B.updated to clients comment ..06.03.24 A.updated, details added......24.02.24

| Purpose of Issue       | status | Drawn By    | Date | Scales @ A3 | Project No. | Originator                                                                              | Project                              | Client        | Layout Title | Drawing Number 1841 - 1275                     |     |
|------------------------|--------|-------------|------|-------------|-------------|-----------------------------------------------------------------------------------------|--------------------------------------|---------------|--------------|------------------------------------------------|-----|
| Elevations<br>Proposed |        | Checked By  | Date | 1:100       | 1841        | alan wahlers ba (hons) dip arch (sheff) architect t: 01623 882715 e: alan@wahlers.co.uk | 9 Toothill Lane,<br>MANSFIELD, Notts | R and E Aliaj | Elevations   | project originator zone level type role number | rev |
|                        |        | Approved By | Date |             |             |                                                                                         |                                      |               |              |                                                | В   |