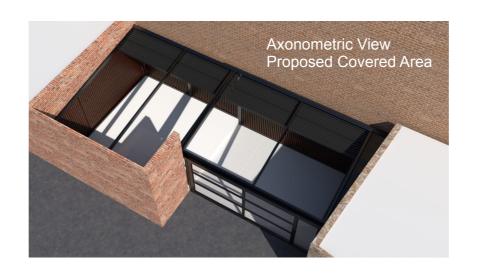

## PROPOSED DETAILS

## 4 Elevation in Yard Area 1:100

B.updated to clients comment ..06.03.24 A.updated, details added......24.02.24

| Purpose of Issue       | status | Drawn By    | Date | Scales @ A3 | Project No. | Originator                                                                              | Project                              | Client        | Layout Title | Drawing Number 1841 - 1275                     |     |
|------------------------|--------|-------------|------|-------------|-------------|-----------------------------------------------------------------------------------------|--------------------------------------|---------------|--------------|------------------------------------------------|-----|
| Elevations<br>Proposed |        | Checked By  | Date | 1:100       | 1841        | alan wahlers ba (hons) dip arch (sheff) architect t: 01623 882715 e: alan@wahlers.co.uk | 9 Toothill Lane,<br>MANSFIELD, Notts | R and E Aliaj | Elevations   | project originator zone level type role number | rev |
|                        |        | Approved By | Date |             |             |                                                                                         |                                      |               |              |                                                | В   |