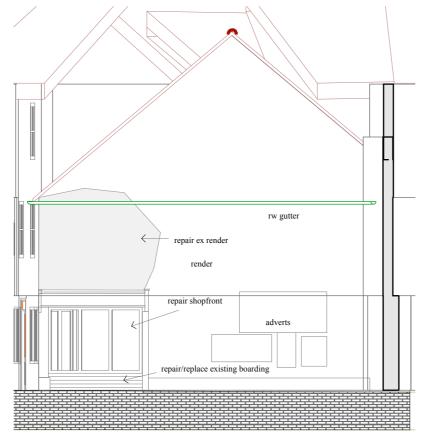

Front Elevation

1:100

Side Elevation

1:100

Rear Elevation

1:100





## PROPOSED DETAILS

## 4 Elevation in Yard Area 1:100

B.updated to clients comment ..06.03.24 A.updated, details added......24.02.24

| Purpose of Issue       | status | Drawn By    | Date | Scales @ A3 | Project No. | Originator                                                                              | Project                              | Client        | Layout Title | Drawing Number 1841 - 1275                     |     |
|------------------------|--------|-------------|------|-------------|-------------|-----------------------------------------------------------------------------------------|--------------------------------------|---------------|--------------|------------------------------------------