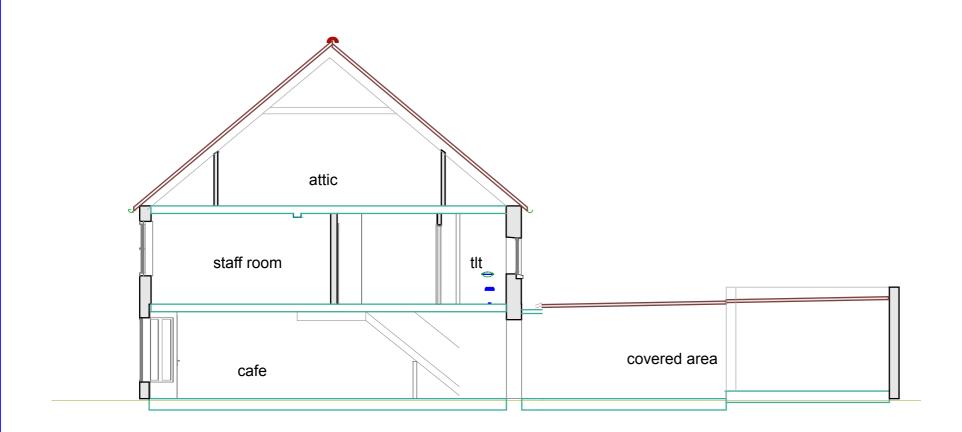

Building Section (4) 1:100

| Purpose of Issue     | status | Drawn By    | Date | Scales @ A3 | Project No. | Originator                               | Project          | Client        | Layout Title          | Drawing Number 1841 - 1225                         |
|----------------------|--------|-------------|------|-------------|-------------|------------------------------------------|------------------|---------------|-----------------------|----------------------------------------------------|
|                      |        | Checked By  | Date |             |             | alan wahlers ba (hons) dip arch (sheff)  | 9 Toothill Lane, | R and E Aliaj |                       | project originator zone level type role number rev |
| Sections<br>Proposed |        | Approved By | Date | 1:100       | 1841        | t: 01623 882715<br>e: alan@wahlers.co.uk | MANSFIELD, Notts |               | S-01 Building Section |                                                    |