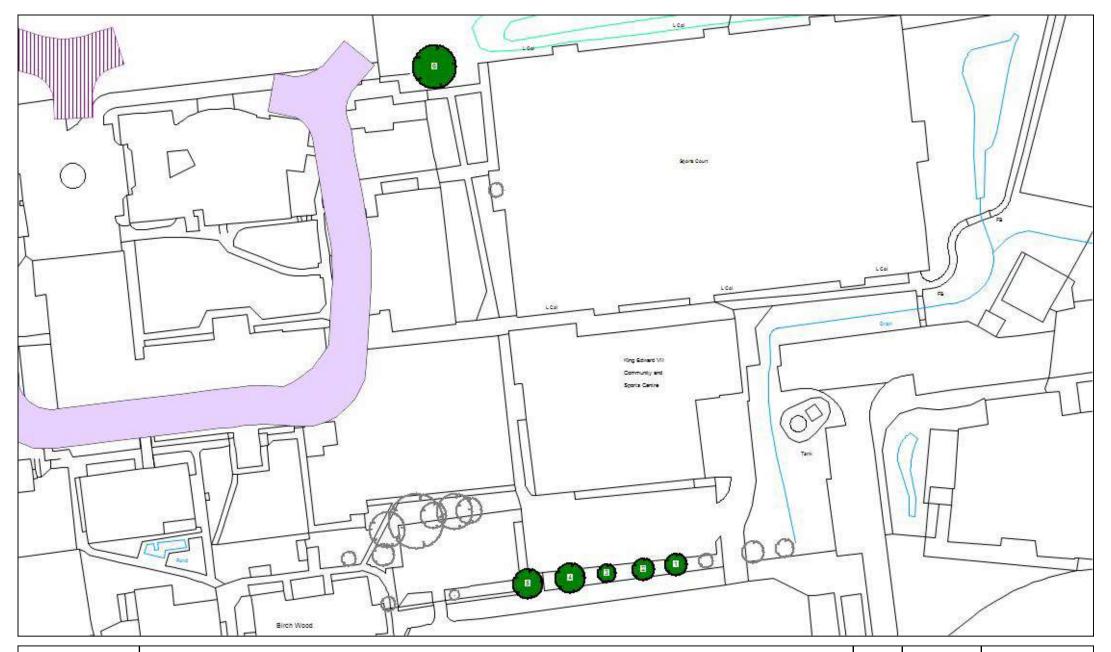

Dated: 23/08/2023 at 09:37 Page 1 Melton Sports Vilage A Schedule - Tree Schedule

| Melton Mowbray, Melton (N) |                 |        |        |              |                                                                 |                                                                                                                                                              |                             |                    |
|----------------------------|-----------------|--------|--------|--------------|-----------------------------------------------------------------|--------------------------------------------------------------------------------------------------------------------------------------------------------------|-----------------------------|--------------------|
| Tree Id                    | Common          | Height | Spread | Age Class    | Site features                                                   | Conditions                                                                                                                                                   | Recommendations             | Priority           |
| 1                          | Apple spp       | 6.0m   | 6.0m   | Middle-Aged  | Adjacent - Parking area                                         | Crown - Branch wounds<br>Crown - Poor pruning/old<br>stubs<br>Crown - Thin foliage<br>Fair<br>Trunk - Mower Damage<br>Trunk - Epicomics/suckers              | None recorded               | No action required |
| 2                          | Apple spp       | 5.0m   | 6.0m   | Mature       | Adjacent - Parking area                                         | Crown - Poor pruning/old<br>stubs<br>Fair<br>Trunk - Mower Damage<br>Trunk - Epicomics/suckers<br>Trunk - Minor Trunk Decay<br>Trunk - Poor Pruning<br>Wound | None recorded               | No action required |
| 3                          | Apple spp       | 6.0m   | 5.0m   | Mature       | Adjacent - Parking area                                         | Crown - Thin foliage<br>Fair<br>Trunk - Epicomics/suckers<br>Trunk - Leaning<br>Trunk - Minor Trunk Decay                                                    | None recorded               | No action required |
| 4                          | Apple spp       | 5.0m   | 8.0m   | Mature       | Adjacent - Parking area<br>Hazard - Street Light                | Crown - Minor Deadwood<br>< 100mm<br>Crown - Poor pruning/old<br>stubs<br>Fair<br>Trunk - Epicomics/suckers<br>Trunk - Forked Trunk                          | None recorded               | No action required |
| 5                          | Apple spp       | 5.0m   | 8.0m   | Mature       | Adjacent - Parking area<br>Hazard - Telephone Cable<br>( Wire ) | Crown - Branch wounds<br>Crown - Minor Deadwood<br>< 100mm<br>Dying<br>Trunk - Mower Damage<br>Trunk - Forked Trunk<br>Trunk - Leaning                       | Straight Fell               | Priority 2         |
| 6                          | Common<br>Beech | 13.0m  | 11.0m  | Young-Mature | Adjacent - Private garden                                       | Crown - Low Branches Crown - Poor pruning/old stubs Good Total: 6 trees                                                                                      | Crown Lift<br>General Works | Priority 2         |

Tree Schedule - Melton Sports Vilage A Schedule

Unknown Scale Date

23/08/2023

Reproduced from the Ordnance Survey mapping with the permission of the Controller of Her Majesty's Stationery Office. (c) Crown Copyright Reserved. Unauthorised reproduction infringes Crown Copyright and may lead to prosecution or civil proceedings.