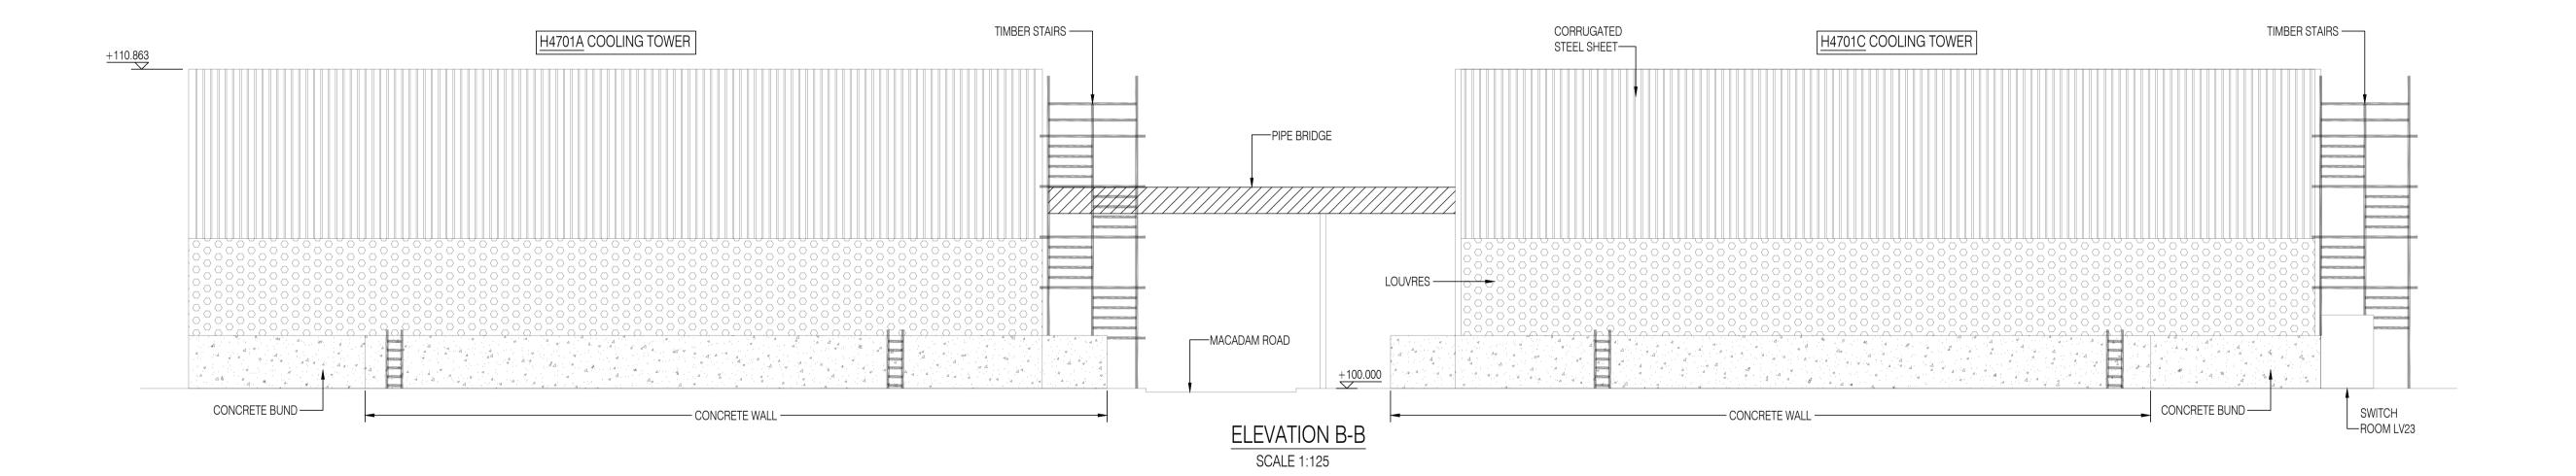

Amendments

COOLING TOWER REPLACEMENT

H4701C COOLING TOWER **EXISTING ELEVATIONS** 

Kiloh Associates Local Engineering for Local Clients Unit 6, Pitreavie Court, Pitreavie Business Park, Dunfermline, Fife, KY11 8UU t: 0131 629 3434

e:enquiries@kiloh.co.uk

www.kiloh.co.uk

PLANNING

MM MARCH 2024 Project No. KIL2230 1:125 KIL2230\_102\_0003 02

0m 2.0m 4.0m 6.0m 8.0m 10.0m SCALE 1:125