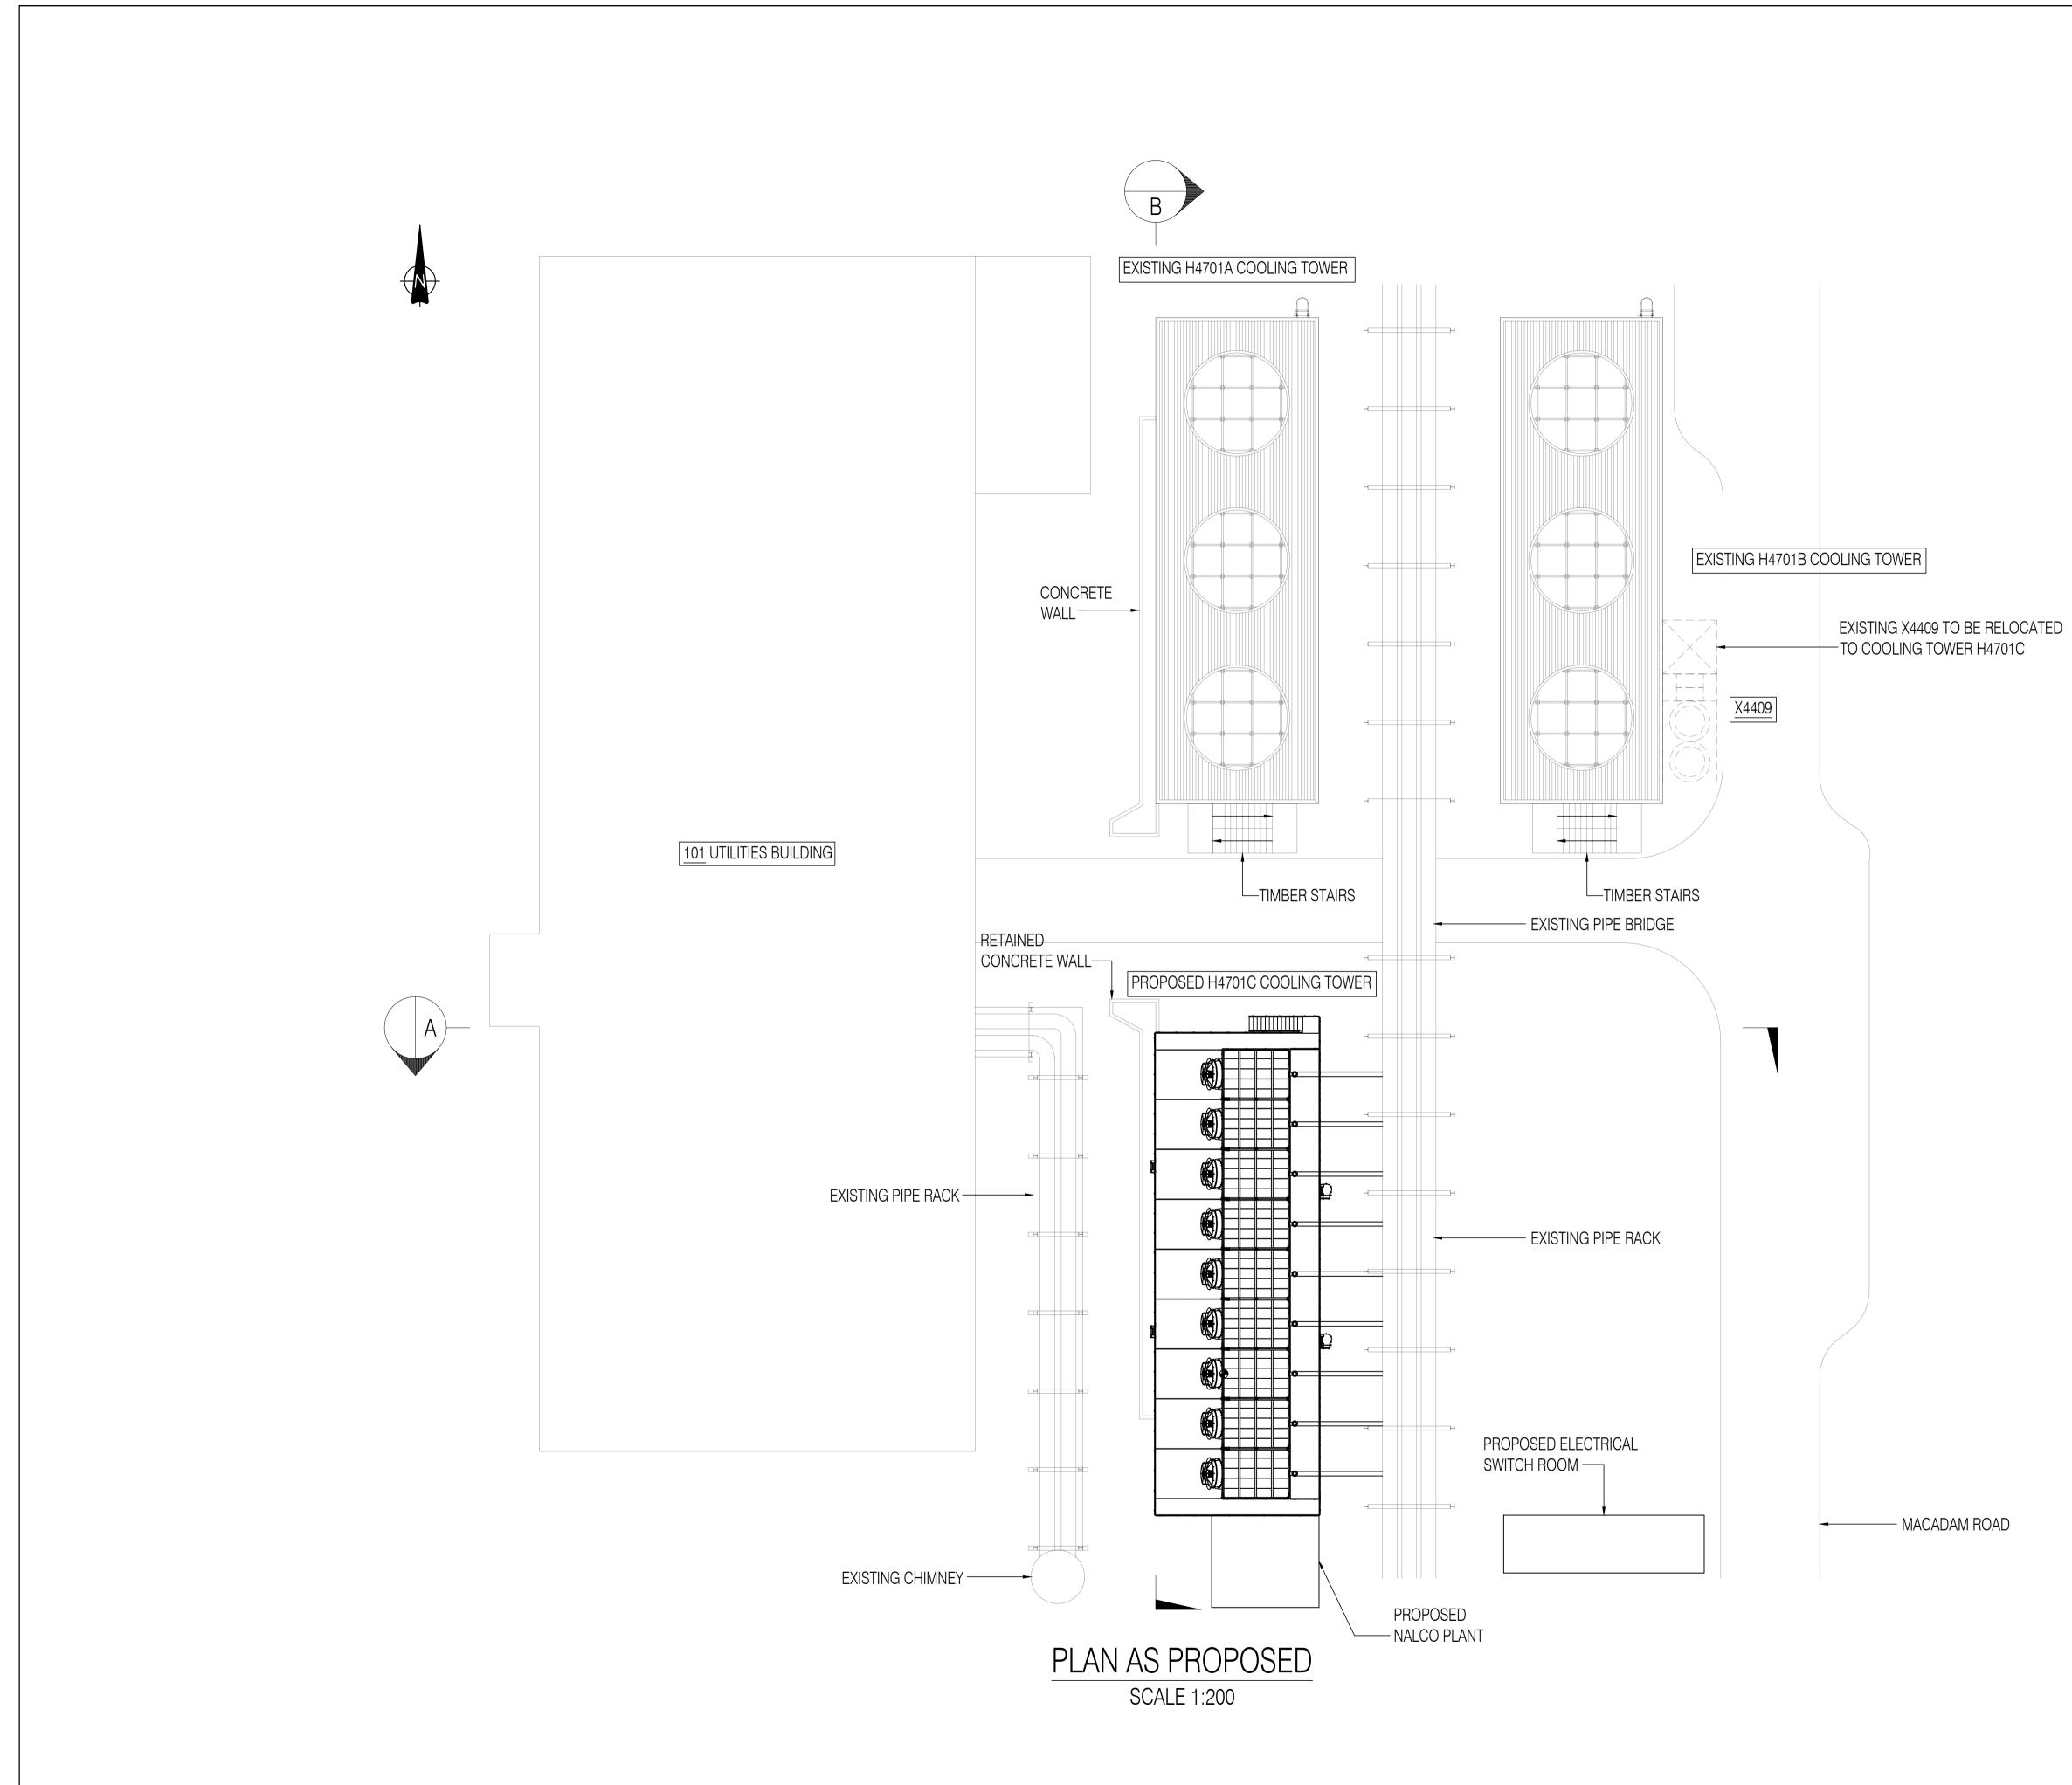

0m 5.0m 10.0m 15.0m 20.0m

| Any<br>han               | drawing                                    | condition                                   | that it is r           | loh Associate<br>not copied rep<br>wholly or in pa                                                                                                                                                                                                                                                                                                                                                                                                                                                                                                                                                                                                                                                                                                                                                                                                                                                                                                                                                                                                                                                                                                                                                                                                                                                                                                                                                                                                                                                                                                                                                                                                                                                                                                                                                                                                                                                                                                                                                                                                                                                                                                                                                                                                                                                                                                                                                                                                                                                                                                                                                | oroduced<br>art withou                                                                                                      | d, retained<br>at the cons | or disc<br>ent in v           | close<br>writin        |           |
|--------------------------|--------------------------------------------|---------------------------------------------|------------------------|---------------------------------------------------------------------------------------------------------------------------------------------------------------------------------------------------------------------------------------------------------------------------------------------------------------------------------------------------------------------------------------------------------------------------------------------------------------------------------------------------------------------------------------------------------------------------------------------------------------------------------------------------------------------------------------------------------------------------------------------------------------------------------------------------------------------------------------------------------------------------------------------------------------------------------------------------------------------------------------------------------------------------------------------------------------------------------------------------------------------------------------------------------------------------------------------------------------------------------------------------------------------------------------------------------------------------------------------------------------------------------------------------------------------------------------------------------------------------------------------------------------------------------------------------------------------------------------------------------------------------------------------------------------------------------------------------------------------------------------------------------------------------------------------------------------------------------------------------------------------------------------------------------------------------------------------------------------------------------------------------------------------------------------------------------------------------------------------------------------------------------------------------------------------------------------------------------------------------------------------------------------------------------------------------------------------------------------------------------------------------------------------------------------------------------------------------------------------------------------------------------------------------------------------------------------------------------------------------|-----------------------------------------------------------------------------------------------------------------------------|----------------------------|-------------------------------|------------------------|-----------|
| issu<br>any<br>Kilo      | ied on the<br>unauthori                    | tes Limite                                  | d, Unit 6,             | Pitreavie Cou                                                                                                                                                                                                                                                                                                                                                                                                                                                                                                                                                                                                                                                                                                                                                                                                                                                                                                                                                                                                                                                                                                                                                                                                                                                                                                                                                                                                                                                                                                                                                                                                                                                                                                                                                                                                                                                                                                                                                                                                                                                                                                                                                                                                                                                                                                                                                                                                                                                                                                                                                                                     | n, Fillea                                                                                                                   | vie Dusilie:               | ss Par                        | <,                     |           |
| Dui                      | nennine, i                                 |                                             |                        | ERAL N                                                                                                                                                                                                                                                                                                                                                                                                                                                                                                                                                                                                                                                                                                                                                                                                                                                                                                                                                                                                                                                                                                                                                                                                                                                                                                                                                                                                                                                                                                                                                                                                                                                                                                                                                                                                                                                                                                                                                                                                                                                                                                                                                                                                                                                                                                                                                                                                                                                                                                                                                                                            | OTES                                                                                                                        |                            |                               |                        |           |
| 1.                       |                                            |                                             |                        | VING. ANY D<br>EER IMMEDI                                                                                                                                                                                                                                                                                                                                                                                                                                                                                                                                                                                                                                                                                                                                                                                                                                                                                                                                                                                                                                                                                                                                                                                                                                                                                                                                                                                                                                                                                                                                                                                                                                                                                                                                                                                                                                                                                                                                                                                                                                                                                                                                                                                                                                                                                                                                                                                                                                                                                                                                                                         |                                                                                                                             | ANCY IS T                  | O BE                          |                        |           |
| 2.                       | THIS DR                                    | AWING IS                                    | S TO BE R              | EAD IN CON                                                                                                                                                                                                                                                                                                                                                                                                                                                                                                                                                                                                                                                                                                                                                                                                                                                                                                                                                                                                                                                                                                                                                                                                                                                                                                                                                                                                                                                                                                                                                                                                                                                                                                                                                                                                                                                                                                                                                                                                                                                                                                                                                                                                                                                                                                                                                                                                                                                                                                                                                                                        | JUNCTIC                                                                                                                     |                            |                               | TION                   | IS.       |
| 3.                       | CONTRA                                     |                                             | RIOR TO P              | /ELS ARE TO<br>PREPARING A                                                                                                                                                                                                                                                                                                                                                                                                                                                                                                                                                                                                                                                                                                                                                                                                                                                                                                                                                                                                                                                                                                                                                                                                                                                                                                                                                                                                                                                                                                                                                                                                                                                                                                                                                                                                                                                                                                                                                                                                                                                                                                                                                                                                                                                                                                                                                                                                                                                                                                                                                                        |                                                                                                                             |                            |                               |                        |           |
| 4.                       | THE CO                                     | NTRACTC<br>E OVERAL                         | )R MUST I<br>_L STABIL | ENSURE AND                                                                                                                                                                                                                                                                                                                                                                                                                                                                                                                                                                                                                                                                                                                                                                                                                                                                                                                                                                                                                                                                                                                                                                                                                                                                                                                                                                                                                                                                                                                                                                                                                                                                                                                                                                                                                                                                                                                                                                                                                                                                                                                                                                                                                                                                                                                                                                                                                                                                                                                                                                                        |                                                                                                                             |                            |                               |                        |           |
| 5.                       | ALL WO                                     | RK BY TH<br>AT ALL RE                       | E CONTR<br>EQUIREM     | CAVATION A<br>ACTOR MUS<br>ENTS UNDEF                                                                                                                                                                                                                                                                                                                                                                                                                                                                                                                                                                                                                                                                                                                                                                                                                                                                                                                                                                                                                                                                                                                                                                                                                                                                                                                                                                                                                                                                                                                                                                                                                                                                                                                                                                                                                                                                                                                                                                                                                                                                                                                                                                                                                                                                                                                                                                                                                                                                                                                                                             | T BE CA                                                                                                                     | RRIED OU                   | T IN S                        | UCH                    | A         |
| 6.                       | ALL WO                                     | RK IS TO                                    |                        | ).<br>IED OUT IN C<br>ELEVANT ST.                                                                                                                                                                                                                                                                                                                                                                                                                                                                                                                                                                                                                                                                                                                                                                                                                                                                                                                                                                                                                                                                                                                                                                                                                                                                                                                                                                                                                                                                                                                                                                                                                                                                                                                                                                                                                                                                                                                                                                                                                                                                                                                                                                                                                                                                                                                                                                                                                                                                                                                                                                 |                                                                                                                             |                            |                               | AND                    |           |
|                          | REGULA                                     |                                             |                        |                                                                                                                                                                                                                                                                                                                                                                                                                                                                                                                                                                                                                                                                                                                                                                                                                                                                                                                                                                                                                                                                                                                                                                                                                                                                                                                                                                                                                                                                                                                                                                                                                                                                                                                                                                                                                                                                                                                                                                                                                                                                                                                                                                                                                                                                                                                                                                                                                                                                                                                                                                                                   |                                                                                                                             |                            |                               |                        |           |
| DOC                      |                                            |                                             |                        |                                                                                                                                                                                                                                                                                                                                                                                                                                                                                                                                                                                                                                                                                                                                                                                                                                                                                                                                                                                                                                                                                                                                                                                                                                                                                                                                                                                                                                                                                                                                                                                                                                                                                                                                                                                                                                                                                                                                                                                                                                                                                                                                                                                                                                                                                                                                                                                                                                                                                                                                                                                                   |                                                                                                                             |                            |                               |                        |           |
| KI                       | L2230_10<br>L2230_10                       | 2_0001                                      | H4701C                 | COOLING T                                                                                                                                                                                                                                                                                                                                                                                                                                                                                                                                                                                                                                                                                                                                                                                                                                                                                                                                                                                                                                                                                                                                                                                                                                                                                                                                                                                                                                                                                                                                                                                                                                                                                                                                                                                                                                                                                                                                                                                                                                                                                                                                                                                                                                                                                                                                                                                                                                                                                                                                                                                         | OWER L                                                                                                                      | OCATION                    |                               | т.                     |           |
| KI                       |                                            | 2_0003                                      |                        | COOLING T                                                                                                                                                                                                                                                                                                                                                                                                                                                                                                                                                                                                                                                                                                                                                                                                                                                                                                                                                                                                                                                                                                                                                                                                                                                                                                                                                                                                                                                                                                                                                                                                                                                                                                                                                                                                                                                                                                                                                                                                                                                                                                                                                                                                                                                                                                                                                                                                                                                                                                                                                                                         |                                                                                                                             |                            |                               |                        | 6         |
|                          | L2230_10<br>L2230_10                       | -                                           |                        | COOLING T                                                                                                                                                                                                                                                                                                                                                                                                                                                                                                                                                                                                                                                                                                                                                                                                                                                                                                                                                                                                                                                                                                                                                                                                                                                                                                                                                                                                                                                                                                                                                                                                                                                                                                                                                                                                                                                                                                                                                                                                                                                                                                                                                                                                                                                                                                                                                                                                                                                                                                                                                                                         |                                                                                                                             |                            |                               |                        | NS        |
| KI                       | <br>L2230_50                               | 0_0001                                      |                        | G H4701C C<br>DEMOLITIOI                                                                                                                                                                                                                                                                                                                                                                                                                                                                                                                                                                                                                                                                                                                                                                                                                                                                                                                                                                                                                                                                                                                                                                                                                                                                                                                                                                                                                                                                                                                                                                                                                                                                                                                                                                                                                                                                                                                                                                                                                                                                                                                                                                                                                                                                                                                                                                                                                                                                                                                                                                          |                                                                                                                             |                            |                               |                        |           |
| KI                       | L2230_50                                   | 0_0002                                      | EXISTIN                | G H4701C C                                                                                                                                                                                                                                                                                                                                                                                                                                                                                                                                                                                                                                                                                                                                                                                                                                                                                                                                                                                                                                                                                                                                                                                                                                                                                                                                                                                                                                                                                                                                                                                                                                                                                                                                                                                                                                                                                                                                                                                                                                                                                                                                                                                                                                                                                                                                                                                                                                                                                                                                                                                        | OOLING                                                                                                                      |                            |                               |                        |           |
| KI                       | L2230 50                                   | 0 0003                                      |                        | DEMOLITION<br>RIC VIEW BL                                                                                                                                                                                                                                                                                                                                                                                                                                                                                                                                                                                                                                                                                                                                                                                                                                                                                                                                                                                                                                                                                                                                                                                                                                                                                                                                                                                                                                                                                                                                                                                                                                                                                                                                                                                                                                                                                                                                                                                                                                                                                                                                                                                                                                                                                                                                                                                                                                                                                                                                                                         |                                                                                                                             |                            |                               | <u>د</u>               |           |
|                          |                                            |                                             |                        |                                                                                                                                                                                                                                                                                                                                                                                                                                                                                                                                                                                                                                                                                                                                                                                                                                                                                                                                                                                                                                                                                                                                                                                                                                                                                                                                                                                                                                                                                                                                                                                                                                                                                                                                                                                                                                                                                                                                                                                                                                                                                                                                                                                                                                                                                                                                                                                                                                                                                                                                                                                                   |                                                                                                                             |                            |                               |                        |           |
|                          |                                            |                                             |                        |                                                                                                                                                                                                                                                                                                                                                                                                                                                                                                                                                                                                                                                                                                                                                                                                                                                                                                                                                                                                                                                                                                                                                                                                                                                                                                                                                                                                                                                                                                                                                                                                                                                                                                                                                                                                                                                                                                                                                                                                                                                                                                                                                                                                                                                                                                                                                                                                                                                                                                                                                                                                   |                                                                                                                             |                            |                               |                        |           |
| 02                       | 30/03/24                                   | ISSUED F                                    | OR PLANNI              | NG                                                                                                                                                                                                                                                                                                                                                                                                                                                                                                                                                                                                                                                                                                                                                                                                                                                                                                                                                                                                                                                                                                                                                                                                                                                                                                                                                                                                                                                                                                                                                                                                                                                                                                                                                                                                                                                                                                                                                                                                                                                                                                                                                                                                                                                                                                                                                                                                                                                                                                                                                                                                |                                                                                                                             |                            |                               | JB                     | MM        |
| 02                       | 30/03/24                                   |                                             |                        | NG<br>701C TO BE DE                                                                                                                                                                                                                                                                                                                                                                                                                                                                                                                                                                                                                                                                                                                                                                                                                                                                                                                                                                                                                                                                                                                                                                                                                                                                                                                                                                                                                                                                                                                                                                                                                                                                                                                                                                                                                                                                                                                                                                                                                                                                                                                                                                                                                                                                                                                                                                                                                                                                                                                                                                               | MOLISHED                                                                                                                    |                            |                               | JB                     | MM        |
|                          | , ,                                        | COOLING                                     |                        | 701C TO BE DE                                                                                                                                                                                                                                                                                                                                                                                                                                                                                                                                                                                                                                                                                                                                                                                                                                                                                                                                                                                                                                                                                                                                                                                                                                                                                                                                                                                                                                                                                                                                                                                                                                                                                                                                                                                                                                                                                                                                                                                                                                                                                                                                                                                                                                                                                                                                                                                                                                                                                                                                                                                     | WOLISHEE                                                                                                                    |                            |                               |                        | MN        |
| 01                       | 14/03/24                                   | COOLING                                     | TOWER H4               | 701C TO BE DE                                                                                                                                                                                                                                                                                                                                                                                                                                                                                                                                                                                                                                                                                                                                                                                                                                                                                                                                                                                                                                                                                                                                                                                                                                                                                                                                                                                                                                                                                                                                                                                                                                                                                                                                                                                                                                                                                                                                                                                                                                                                                                                                                                                                                                                                                                                                                                                                                                                                                                                                                                                     |                                                                                                                             |                            |                               | JB                     | MN        |
| 01<br>00<br>Rev          | 14/03/24<br>07/03/24<br>Date               | COOLING                                     | TOWER H4               | 701C TO BE DE                                                                                                                                                                                                                                                                                                                                                                                                                                                                                                                                                                                                                                                                                                                                                                                                                                                                                                                                                                                                                                                                                                                                                                                                                                                                                                                                                                                                                                                                                                                                                                                                                                                                                                                                                                                                                                                                                                                                                                                                                                                                                                                                                                                                                                                                                                                                                                                                                                                                                                                                                                                     |                                                                                                                             |                            |                               | JB<br>JB               | MN        |
| 01                       | 14/03/24<br>07/03/24<br>Date               | COOLING<br>ISSUED FI                        | TOWER H4               | 701C TO BE DE<br>IATION<br>Descriptio<br>Amendments<br>WER R                                                                                                                                                                                                                                                                                                                                                                                                                                                                                                                                                                                                                                                                                                                                                                                                                                                                                                                                                                                                                                                                                                                                                                                                                                                                                                                                                                                                                                                                                                                                                                                                                                                                                                                                                                                                                                                                                                                                                                                                                                                                                                                                                                                                                                                                                                                                                                                                                                                                                                                                      | EPL                                                                                                                         | ACEN                       |                               | JB<br>JB<br>Dr'n       | MM        |
| 01<br>00<br>Rev<br>Proje | 14/03/24<br>07/03/24<br>Date               | COOLING<br>ISSUED FI                        | TOWER H4               | 701C TO BE DE<br>ATION<br>Descriptio<br>Amendments                                                                                                                                                                                                                                                                                                                                                                                                                                                                                                                                                                                                                                                                                                                                                                                                                                                                                                                                                                                                                                                                                                                                                                                                                                                                                                                                                                                                                                                                                                                                                                                                                                                                                                                                                                                                                                                                                                                                                                                                                                                                                                                                                                                                                                                                                                                                                                                                                                                                                                                                                | EPL<br>IG T<br>AYC                                                                                                          | ACEN<br>OWE<br>OUT         |                               | JB<br>JB<br>Dr'n       | MN        |
| 01<br>00<br>Rev<br>Proje | 14/03/24<br>07/03/24<br>Date               | COOLING<br>ISSUED FI                        | TOWER H4               | 701C TO BE DEI<br>IATION<br>Descriptio<br>Amendments<br>WER R<br>OOLIN<br>OSED L                                                                                                                                                                                                                                                                                                                                                                                                                                                                                                                                                                                                                                                                                                                                                                                                                                                                                                                                                                                                                                                                                                                                                                                                                                                                                                                                                                                                                                                                                                                                                                                                                                                                                                                                                                                                                                                                                                                                                                                                                                                                                                                                                                                                                                                                                                                                                                                                                                                                                                                  | EPL<br>JG T<br>AYC<br>mithKli<br>SSOCia<br>ineering<br>reavie C<br>Busines<br>ne, Fife<br>9 3434<br>s@kilol                 | ACEN<br>OWE<br>OUT         | R                             | JB<br>JB<br>Dr'n       | MM        |
| 01<br>00<br>Rev<br>Proje | 14/03/24<br>07/03/24<br>Date<br>COC        | COOLING<br>ISSUED FI                        |                        | TOIC TO BE DE<br>ATION<br>Descriptio<br>Amendments<br>WER R<br>OOLIN<br>SED L<br>Colored<br>Colored<br>Colored<br>Colored<br>Colored<br>Colored<br>Colored<br>Colored<br>Colored<br>Colored<br>Colored<br>Colored<br>Colored<br>Colored<br>Colored<br>Colored<br>Colored<br>Colored<br>Colored<br>Colored<br>Colored<br>Colored<br>Colored<br>Colored<br>Colored<br>Colored<br>Colored<br>Colored<br>Colored<br>Colored<br>Colored<br>Colored<br>Colored<br>Colored<br>Colored<br>Colored<br>Colored<br>Colored<br>Colored<br>Colored<br>Colored<br>Colored<br>Colored<br>Colored<br>Colored<br>Colored<br>Colored<br>Colored<br>Colored<br>Colored<br>Colored<br>Colored<br>Colored<br>Colored<br>Colored<br>Colored<br>Colored<br>Colored<br>Colored<br>Colored<br>Colored<br>Colored<br>Colored<br>Colored<br>Colored<br>Colored<br>Colored<br>Colored<br>Colored<br>Colored<br>Colored<br>Colored<br>Colored<br>Colored<br>Colored<br>Colored<br>Colored<br>Colored<br>Colored<br>Colored<br>Colored<br>Colored<br>Colored<br>Colored<br>Colored<br>Colored<br>Colored<br>Colored<br>Colored<br>Colored<br>Colored<br>Colored<br>Colored<br>Colored<br>Colored<br>Colored<br>Colored<br>Colored<br>Colored<br>Colored<br>Colored<br>Colored<br>Colored<br>Colored<br>Colored<br>Colored<br>Colored<br>Colored<br>Colored<br>Colored<br>Colored<br>Colored<br>Colored<br>Colored<br>Colored<br>Colored<br>Colored<br>Colored<br>Colored<br>Colored<br>Colored<br>Colored<br>Colored<br>Colored<br>Colored<br>Colored<br>Colored<br>Colored<br>Colored<br>Colored<br>Colored<br>Colored<br>Colored<br>Colored<br>Colored<br>Colored<br>Colored<br>Colored<br>Colored<br>Colored<br>Colored<br>Colored<br>Colored<br>Colored<br>Colored<br>Colored<br>Colored<br>Colored<br>Colored<br>Colored<br>Colored<br>Colored<br>Colored<br>Colored<br>Colored<br>Colored<br>Colored<br>Colored<br>Colored<br>Colored<br>Colored<br>Colored<br>Colored<br>Colored<br>Colored<br>Colored<br>Colored<br>Colored<br>Colored<br>Colored<br>Colored<br>Colored<br>Colored<br>Colored<br>Colored<br>Colored<br>Colored<br>Colored<br>Colored<br>Colored<br>Colored<br>Colored<br>Colored<br>Colored<br>Colored<br>Colored<br>Colored<br>Colored<br>Colored<br>Colored<br>Colored<br>Colored<br>Colored<br>Colored<br>Colored<br>Colored<br>Colored<br>Colored<br>Colored<br>Colored<br>Colored<br>Colored<br>Colored<br>Colored<br>Colored<br>Colored<br>Colored<br>Colored<br>Colored<br>Colored<br>Colored<br>Colored<br>Colored<br>Colored<br>Colored<br>Colored<br>Colored<br>Colored<br>Colored<br>Colored | n<br>EPL<br>JG T<br>AYC<br>mithKli<br>SSOCia<br>ineering<br>reavie C<br>Busines<br>ne, Fife<br>9 3434<br>s@kilol<br>n.co.uk | ACEN<br>OWE<br>OUT         | R                             | JB<br>JB<br>Dr'n       |           |
| 01<br>00<br>Rev<br>Proje | 14/03/24<br>07/03/24<br>Date<br>COC        | COOLING<br>ISSUED FI                        |                        | TOTIC TO BE DEL<br>ATION<br>Descriptio<br>Amendments<br>WER R<br>OOLIN<br>SED L<br>ClaxoSr<br>Kiloh As<br>Local Eng<br>Unit 6, Pitr<br>Pitreavie E<br>Dunfermlin<br>KY11 8UL<br>t: 0131 62<br>e:enquirie<br>www.kiloh                                                                                                                                                                                                                                                                                                                                                                                                                                                                                                                                                                                                                                                                                                                                                                                                                                                                                                                                                                                                                                                                                                                                                                                                                                                                                                                                                                                                                                                                                                                                                                                                                                                                                                                                                                                                                                                                                                                                                                                                                                                                                                                                                                                                                                                                                                                                                                             | n<br>EPL<br>JG T<br>AYC<br>mithKli<br>SSOCia<br>ineering<br>reavie C<br>Busines<br>ne, Fife<br>9 3434<br>s@kilol<br>n.co.uk | ACEN<br>OWE<br>OUT         | R<br>al Clie                  | JB<br>JB<br>Dr'n<br>VT | MM        |
| 01<br>00<br>Rev<br>Proje | 14/03/24<br>07/03/24<br>Date<br>COC        | COOLING<br>ISSUED F                         |                        | TOTIC TO BE DEL<br>ATION<br>Descriptio<br>Amendments<br>WER R<br>OOLIN<br>SED L<br>ClaxoSr<br>Kiloh As<br>Local Eng<br>Unit 6, Pitr<br>Pitreavie E<br>Dunfermlin<br>KY11 8UL<br>t: 0131 62<br>e:enquirie<br>www.kiloh<br>CLANNIN<br>1 2024                                                                                                                                                                                                                                                                                                                                                                                                                                                                                                                                                                                                                                                                                                                                                                                                                                                                                                                                                                                                                                                                                                                                                                                                                                                                                                                                                                                                                                                                                                                                                                                                                                                                                                                                                                                                                                                                                                                                                                                                                                                                                                                                                                                                                                                                                                                                                        | EPL<br>JG T<br>AYC<br>mithKli<br>SSOCia<br>ineering<br>reavie C<br>Busines<br>ne, Fife<br>9 3434<br>s@kilol<br>n.co.uk      | ACEN<br>OWE<br>OUT         | R<br>al Clie                  | JB<br>JB<br>Dr'n<br>VT |           |
| 01<br>00<br>Rev<br>Proje | 14/03/24<br>07/03/24<br>Date<br>ect<br>COC | COOLING<br>ISSUED F<br>DLINC<br>-1470<br>PF |                        | TOTIC TO BE DEL<br>ATION<br>Descriptio<br>Amendments<br>WER R<br>OOLIN<br>SED L<br>ClaxoSr<br>Kiloh As<br>Local Eng<br>Unit 6, Pitr<br>Pitreavie E<br>Dunfermlin<br>KY11 8UL<br>t: 0131 62<br>e:enquirie<br>www.kiloh                                                                                                                                                                                                                                                                                                                                                                                                                                                                                                                                                                                                                                                                                                                                                                                                                                                                                                                                                                                                                                                                                                                                                                                                                                                                                                                                                                                                                                                                                                                                                                                                                                                                                                                                                                                                                                                                                                                                                                                                                                                                                                                                                                                                                                                                                                                                                                             | EPL<br>JG T<br>AYC<br>mithKli<br>SSOCia<br>ineering<br>reavie C<br>Busines<br>ne, Fife<br>9 3434<br>s@kilol<br>u.co.uk<br>G | ACEN<br>OWE<br>OUT         | R<br>al Clie<br>Checke<br>KIL | JB<br>JB<br>Dr'n<br>VT | MN<br>Ch' |