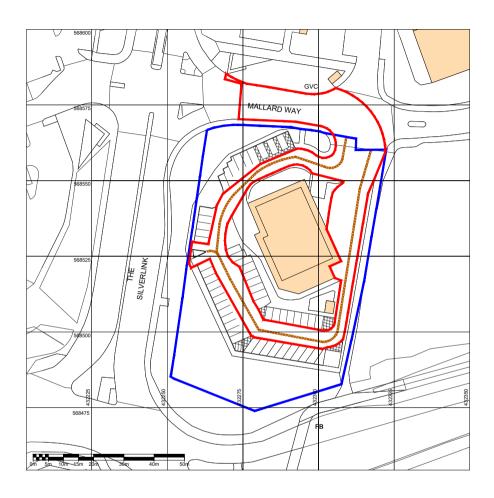

SITE BOUNDARY (INCLUDING ACCESS TO ADOPTED HIGHWAY)LANDLORDS PROPERTY

ACCESS ROUTE

SITE GRID REFERENCE: NZ 32260 68528

| COMMENTS    |          | REV. | DESCRIPTION                     | REV. BY | APP. | DATE     | ADDRESS |
|-------------|----------|------|---------------------------------|---------|------|----------|---------|
|             |          | Α    | Issued for comment              | JP      | BL   | 21/10/22 | -       |
|             |          | В    | Updated mapping & site boundary | NB      | SF   | 08/04/24 |         |
|             |          |      |                                 |         |      |          |         |
|             |          |      |                                 |         |      |          |         |
|             |          |      |                                 |         |      |          |         |
| SCALE (@A4) | DRAWN BY |      |                                 |         |      |          |         |
| 1:1250      | JP       |      |                                 |         |      |          |         |

| PROJECT NAME                |
|-----------------------------|
| MCDONALD'S COAST ROAD (411) |
| DRAWING TITLE               |
| LOCATION PLAN               |
| DRAWING NO.                 |

10376 - 0460\_02