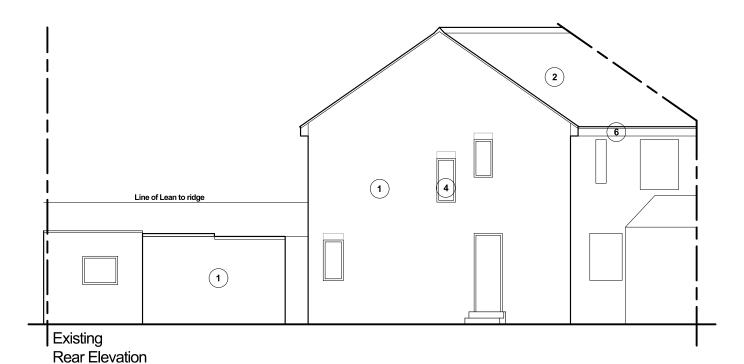

## Materials Schedule

- 1. Existing Brick (Red)
  2. Existing Roof Tiles (Grey)
  3. Existing uPVC Windows and Doors (White)
  4. Existing uPVC Windows and Doors (Anthracite)
  5. Existing Garage Doors (White)
  6. Existing uPVC Fascias (White)
  7. Existing uPVC Rainwater Goods (Anthracite)
  8. Existing Flat Roof

Status Planning

Mr. Paul Dobson Proposed Garage Conversion at 38 Woodhorn Gardens, Wideopen, Newcastle Upon Tyne NE13 6AG

Existing Elevations

Drawing No. 22.04.24 PL\_1102\_202 1:100 @A3 AR