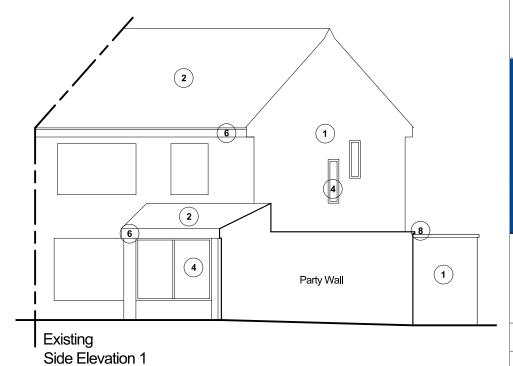

## Materials Schedule

- 1. Existing Brick (Red)
  2. Existing Roof Tiles (Grey)
  3. Existing uPVC Windows and Doors (White)
  4. Existing uPVC Windows and Doors (Anthracite)
  5. Existing Garage Doors (White)
  6. Existing uPVC Fascias (White)
  7. Existing uPVC Rainwater Goods (Anthracite)
  8. Existing Flat Roof

Status Planning

Mr. Paul Dobson Proposed Garage Conversion at 38 Woodhorn Gardens, Wideopen, Newcastle Upon Tyne NE13 6AG

Existing Elevations

Drawing No. 22.04.24 PL\_1102\_202 1:100 @A3 AR