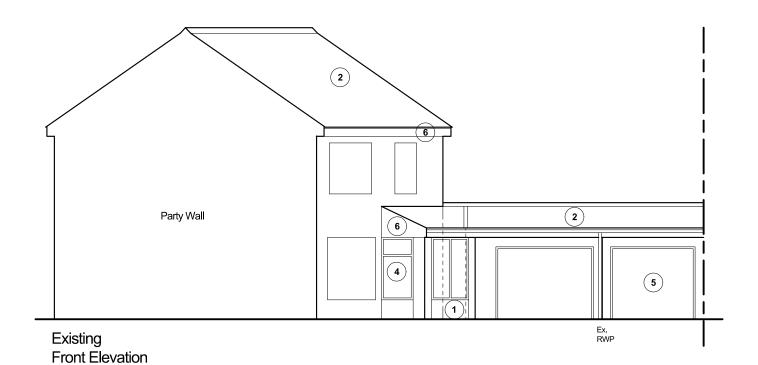

## Materials Schedule

- 1. Existing Brick (Red)
  2. Existing Roof Tiles (Grey)
  3. Existing uPVC Windows and Doors (White)
  4. Existing uPVC Windows and Doors (Anthracite)
  5. Existing Garage Doors (White)
  6. Existing uPVC Fascias (White)
  7. Existing uPVC Rainwater Goods (Anthracite)
  8. Existing Flat Roof

Status Planning

Mr. Paul Dobson Proposed Garage Conversion at 38 Woodhorn Gardens, Wideopen, Newcastle Upon Tyne NE13 6AG

Existing Elevations

Drawing No. 22.04.24 PL\_1102\_202 1:100 @A3 AR