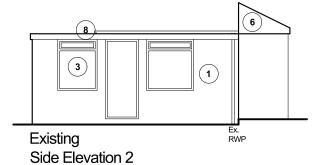

## Materials Schedule

- 1. Existing Brick (Red)
  2. Existing Roof Tiles (Grey)
  3. Existing uPVC Windows and Doors (White)
  4. Existing uPVC Windows and Doors (Anthracite)
  5. Existing Garage Doors (White)
  6. Existing uPVC Fascias (White)
  7. Existing uPVC Rainwater Goods (Anthracite)
  8. Existing Flat Roof

Status Planning

Mr. Paul Dobson Proposed Garage Conversion at 38 Woodhorn Gardens, Wideopen, Newcastle Upon Tyne NE13 6AG

Existing Elevations

Drawing No. 22.04.24 PL\_1102\_202 1:100 @A3 AR