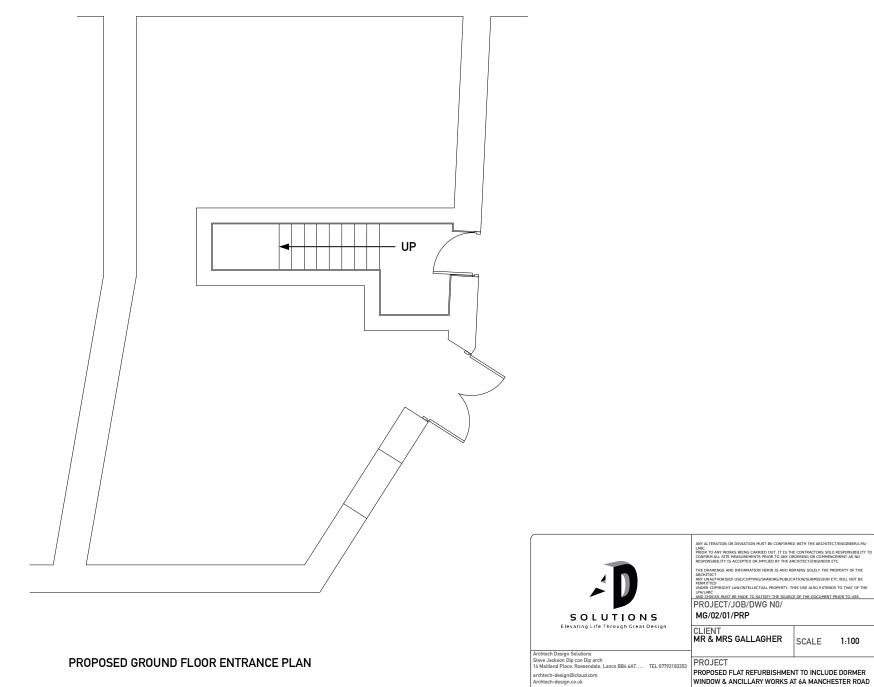

| UTIONS<br>Through Great Design | UAVANC<br>AND CHICCIS MUST BE MADE TO SATISFY THE SOURCE OF THE DOCUMENT PRIOR TO USE.<br>PROJECT/JOB/DWG N0/<br>MG/02/01/PRP |       |       |
|--------------------------------|-------------------------------------------------------------------------------------------------------------------------------|-------|-------|
| 5                              | CLIENT<br>MR & MRS GALLAGHER                                                                                                  | SCALE | 1:100 |
| Lancs BB4 6AT TEL 07792183353  | PROJECT<br>PROPOSED FLAT REFURBISHMENT TO INCLUDE DORMER<br>WINDOW & ANCILLARY WORKS AT 6A MANCHESTER ROAD<br>HASLINGREN      |       |       |