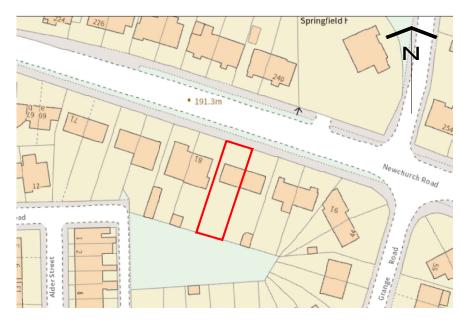

Location Plan (Scale - 1:1250)

0m 10 20 30 40 50 60m

Site Plan (Scale - 1:200)

0m 2 4 6 8 10m

DO NOT SCALE FROM THIS DRAWING.
This drawing is to be read in conjunction with all related drawings. All dimensions must be checked and verified on site before commencing any work or material production.
The originator should be notified immediately of any discrepancy.

- - -

Rev Date Description

Issued For: INFORMATION PURPOSES ONLY

Mr Williams

Project 83 New Church Road

Scheme - Drawing Title
Location & Site Plan

-/ 01 - Date 07-04-24
Project No. Drawing No. Revision Scale As Noted @ A: