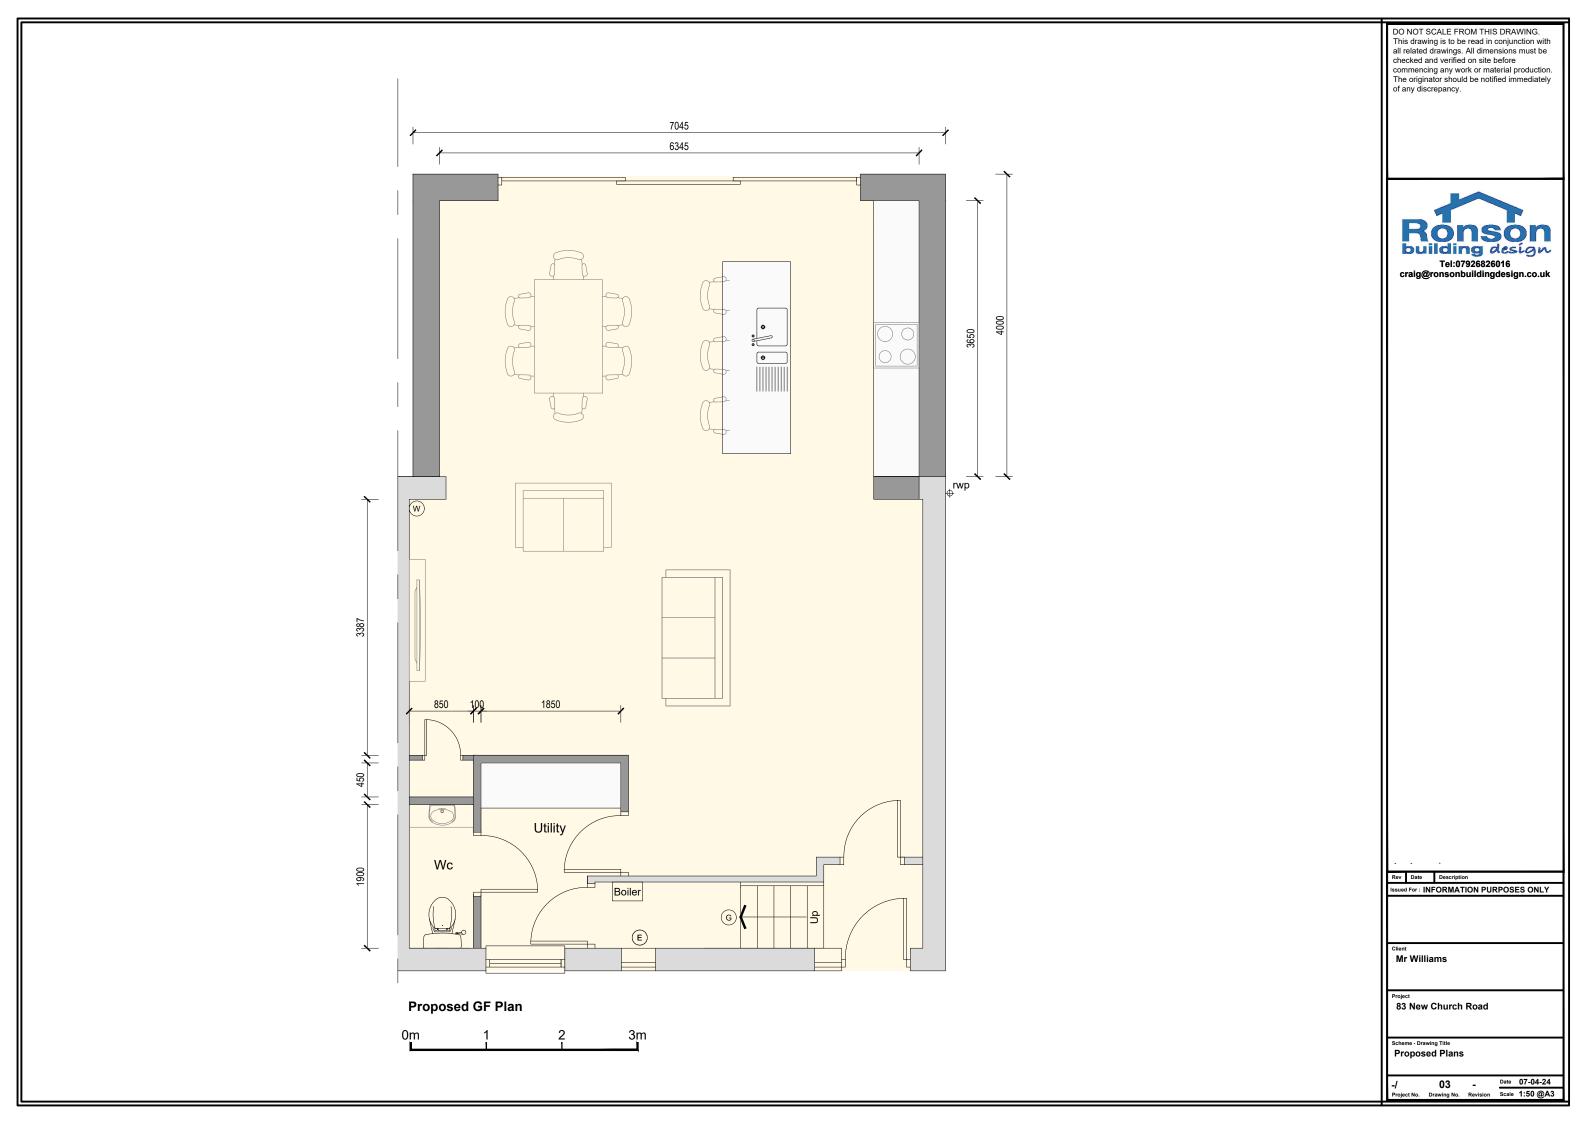

Location Plan (Scale - 1:1250)

0m 10 20 30 40 50 60m

Site Plan (Scale - 1:200)

0m 2 4 6 8 10m

DO NOT SCALE FROM THIS DRAWING.
This drawing is to be read in conjunction with all related drawings. All dimensions must be checked and verified on site before commencing any work or material production.
The originator should be notified immediately of any discrepancy.

- - -

Rev Date Description

Issued For: INFORMATION PURPOSES ONLY

Mr Williams

Project 83 New Church Road

Scheme - Drawing Title
Location & Site Plan

-/ 01 - Date 07-04-24
Project No. Drawing No. Revision Scale As Noted @ A: