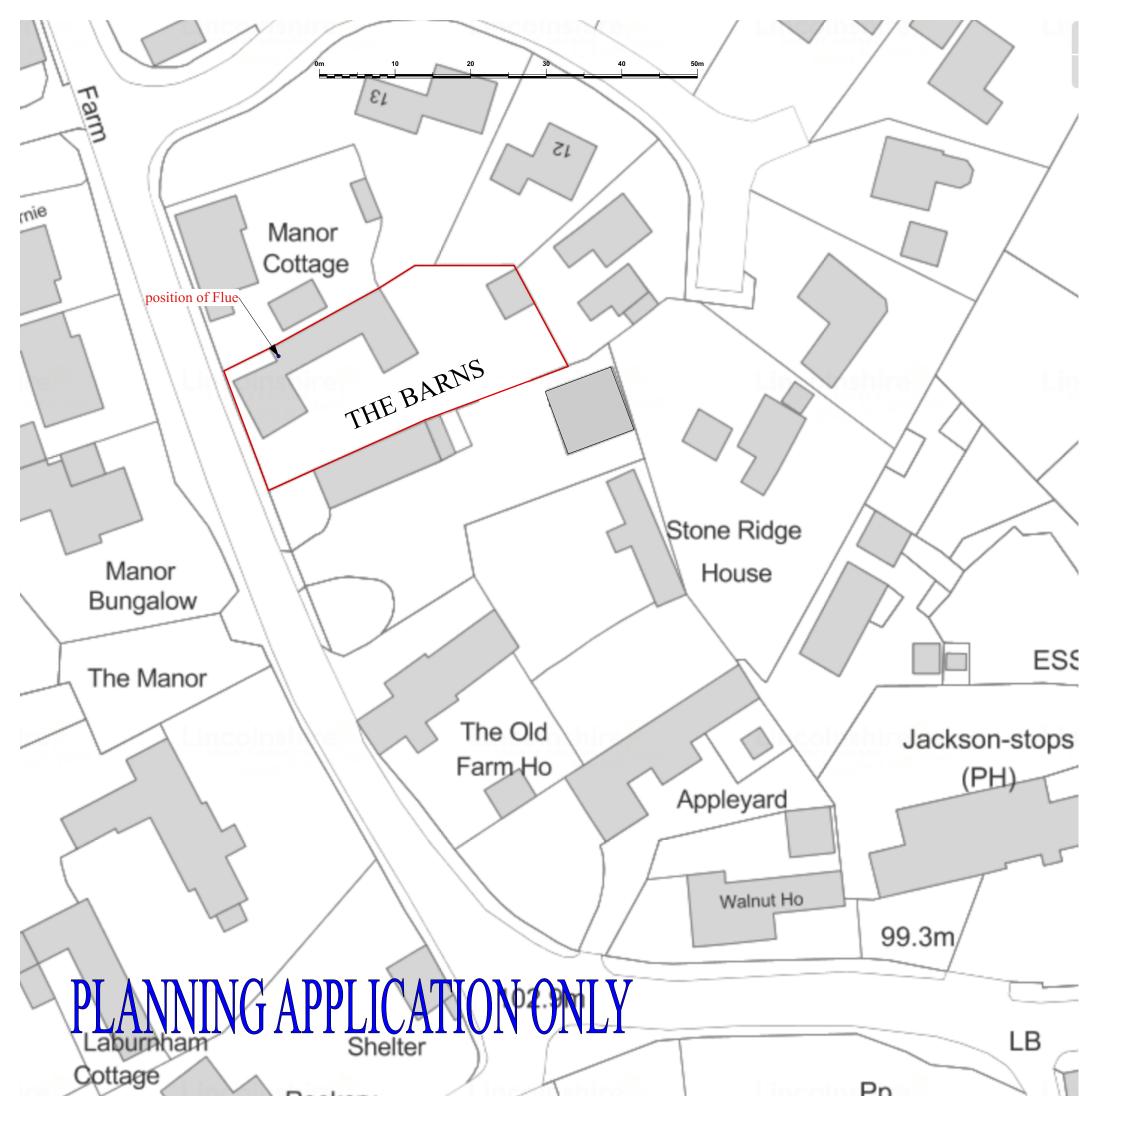

**Proposal: Retrospective Planning Application for the** Installation of a Metal Flue

> Location: The Barns, Manor Road, Stretton, Rutland. LE15 7QZ **Drawing: Proposed Block Plan**

> > Client: Mr H. Hyams **April 2024 Scale 1 To 500**

Drawing No JDA/2024/1025/BLOCK.001A Rev A. April 2024. Scale bar correction