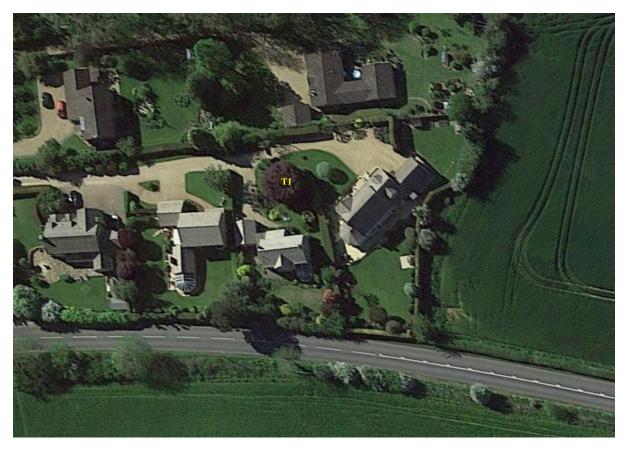

## Our ref: 166 Claxton 3 Weares Close Morcott

| T1 | Beech | Reduce height by 2m and pull in lateral growth by up to |
|----|-------|---------------------------------------------------------|
|    |       | 1.5m.                                                   |