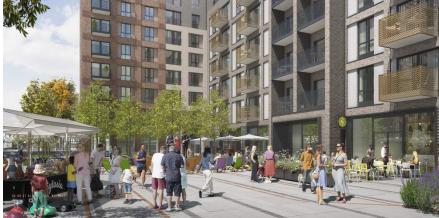

### INTRODUCTION

Eight Gardens is the redevelopment of 94-98 St Albans Road. The site is 6.2 acres, located within the M25 and has excellent road and rail connections. It is a 5 minute walk to the train station and 10 minute walk to Watford Town Centre.

Eight Gardens is predominantly a residential scheme for 1,266 new homes, with supporting public realm, including a new public square, commercial floorspace, parking and primary school.

The buildings have two levels; at the 9th/10th floor there are open roof gardens with taller elements looking down from between13 to 28 floors up.

The proposal seeks to create an exemplary public realm, linked using landscaped gardens, public square's and a Green Promenade.