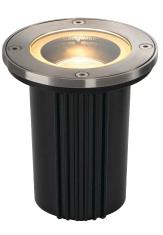

#### GROUND FIXED UPLIGHTER

#### FEATURES:

- Power supply 230v
- Flush to ground
- IP67 rated
- Stainless steel bezel
- Cool touch glass lens
- 2 ton drive over weight limit
- Angled reflector
- Choice of lamp colour