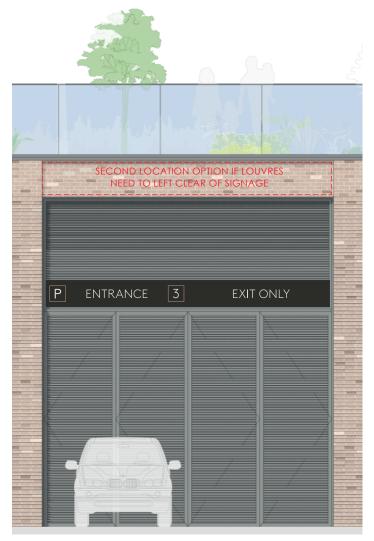

Power supply 230v
- Flush to ground
- IP67 rated
- Stainless steel bezel
- Cool touch glass lens
- 2 ton drive over weight limit
- Angled reflector
- Choice of lamp colour



# **DIRECTIONAL WALL SIGNS**





#### **BLOCK ENTRANCE - IDENTIFICATION**

# ASPECT HOUSE

130mm CAP HT





# **BLOCK ENTRANCE - INSTRUCTION**









# **BLOCK ENTRANCE - FROM INSIDE CAR PARK**











### **CONCIERGE ENTRANCE - LETTERING**

# CONCIERGE







# **CONCIERGE ENTRANCE - PROJECTING**

internally illuminated d.sided (12v)







\* HSBCP Logo

internally illuminated d.sided (12v)



(G2) 560x500mm





# 3D VISUAL\_PROJECTING





# **RETAIL ENTRANCE - PROJECTING**

internally illuminated d.sided (12v)









### CYCLE LIFT APPROACH

# CAR PARK |P|







# **CAR PARK ENTRANCE - FULL SCHEME**







# **CAR PARK ENTRANCE - PARTIAL SCHEME**





# CAR PARK ENTRANCE DIRECTIONAL & DISCLAIMER





# **MANIFESTATION**





# **ROAD SIGNS**



RAL 9002 background





# **CLEANING INSTRUCTIONS**

# MAINTENANCE INSTRUCTIONS



BRASS, PAINTED ALUMINIUM, PLASTIC & PAINTED WOODEN SURFACES MUST BE CLEANED CAREFULLY USING WARM WATER ONLY

ALL SIGNS THAT REQUIRE STRUCTURAL CALCULATIONS SHOULD HAVE A FIXING CHECK EVERY 4-6 MONTHS



NEVER USE METHYLATED SPIRIT, POLISH, WHITE TURPS OR ANY OTHER CLEANER NOT RECOMMENDED BY READE SIGNS



ALWAYS USE A CLEAN, SOFT, LINT-FREE CLOTH