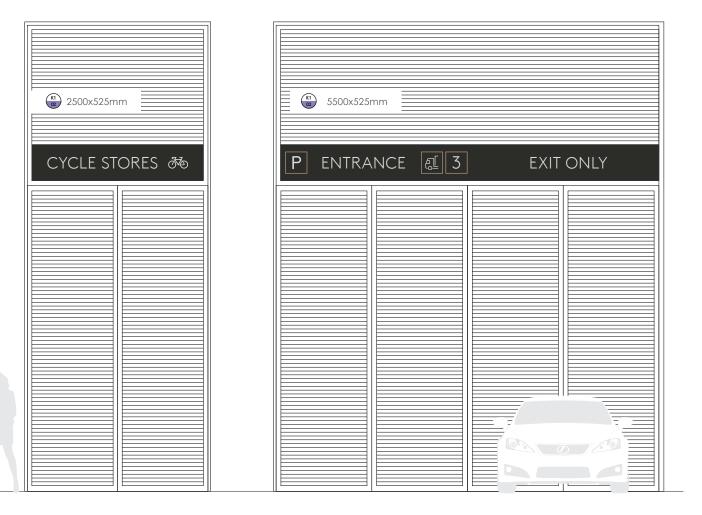

ed
- Stainless steel bezel
- Cool touch glass lens
- 2 ton drive over weight limit
- Angled reflector
- Choice of lamp colour



# **DIRECTIONAL WALL SIGNS**





#### **BLOCK ENTRANCE - IDENTIFICATION**

# ASPECT HOUSE

130mm CAP HT





# **BLOCK ENTRANCE - INSTRUCTION**









# **BLOCK ENTRANCE - FROM INSIDE CAR PARK**











### **CONCIERGE ENTRANCE - LETTERING**

# CONCIERGE







# **CONCIERGE ENTRANCE - PROJECTING**

internally illuminated d.sided (12v)







\* HSBCP Logo

internally illuminated d.sided (12v)



(G2) 560x500mm





# 3D VISUAL\_PROJECTING





# **RETAIL ENTRANCE - PROJECTING**

internally illuminated d.sided (12v)









### CYCLE LIFT APPROACH

# CAR PARK |P|







# **CAR PARK ENTRANCE - FULL SCHEME**







# **CAR PARK ENTRANCE - PARTIAL SCHEME**





# CAR PARK ENTRANCE DIRECTIONAL & DISCLAIMER





# **MANIFESTATION**





# **ROAD SIGNS**



RAL 9002 background





# **CLEANING INSTRUCTIONS**

# MAINTENANCE INSTRUCTIONS



BRASS, PAINTED ALUMINIUM, PLASTIC & PAINTED WOODEN SURFACES MUST BE CLEANED CAREFULLY USING WARM WATER ONLY

ALL SIGNS THAT REQUIRE STRUCTURAL CALCULATIONS SHOULD HAVE A FIXING CHECK EVERY 4-6 MONTHS



NEVER USE METHYLATED SPIRIT, POLISH, WHITE TURPS OR ANY OTHER CLEANER NOT RECOMMENDED BY READE SIGNS



ALWAYS USE A CLEAN, SOFT, LINT-FREE CLOTH