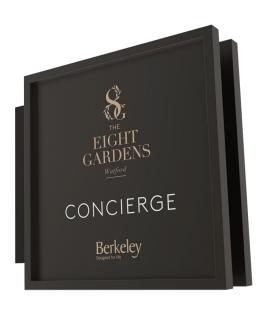

# **CONCIERGE ENTRANCE - PROJECTING**

internally illuminated d.sided (12v)

\* HSBCP Logo

internally illuminated d.sided (12v)

(G2) 560x500mm