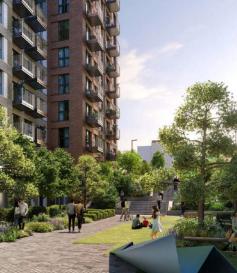

Eight Gardens is predominantly a residential scheme for 1,266 new homes, with supporting public realm, including a new public square, commercial floorspace, parking and primary school.

The buildings have two levels; at the 9th/10th floor there are open roof gardens with taller elements looking down from between13 to 28 floors up.

The proposal seeks to create an exemplary public realm, linked using landscaped gardens, public square's and a Green Promenade.