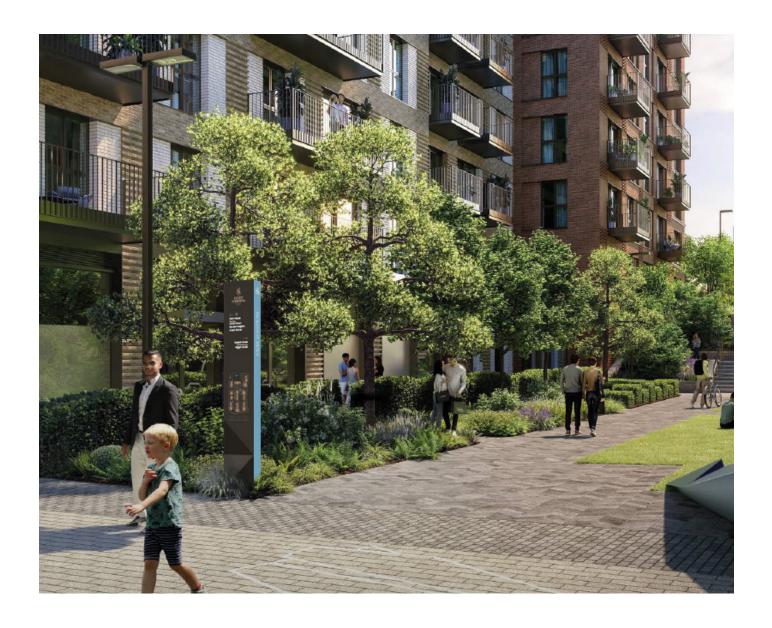

ws will be used as they can cause confusion.

#### **ARROW HIERARCHY**

- 1. Up (left aligned)
- 2. Up and left
- 3. Left
- 4. Down and left
- 5. Up (left aligned)
- 6. Up and right
- 7. Right
- 8. Down and Right



#### **RATIONALE**

Arrow length is intended to be proportionate to the logo, with a thin line weight to balance the brand and BrownPro Light font.

Text content should be aligned to arrow direction to maximise legibility and provide consistency.



# **EXTERNAL CONCEPTS**



# **CONTEXT**















# VEHICULAR ENTRANCE\_RAL 7022





# **DELIVERY DIRECTIONAL**





# **COMMERCIAL DIRECTIONAL**





## **DELIVERY IDENTIFICATION**





# **DELIVERIES INFORMATION**





# PEDESTRIAN FINGERPOST







# **WAYFINDING TOTEM**





# 3D VISUAL\_TOTEM - WITH COLOURED SIDE PANEL





# **EXTERNAL MAP & ILLUMINATION**





#### GROUND FIXED UPLIGHTER

#### FEATURES:

- Power supply 230v
- Flush to ground
- IP67 rated
- Stainless steel bezel
- Cool touch glass lens
- 2 ton drive over weight limit
- Angled reflector
- Choice of lamp colour



# **DIRECTIONAL WALL SIGNS**





#### **BLOCK ENTRANCE - IDENTIFICATION**

# ASPECT HOUSE

130mm CAP HT





# **BLOCK ENTRANCE - INSTRUCTION**









# **BLOCK ENTRANCE - FROM INSIDE CAR PARK**











### **CONCIERGE ENTRANCE - LETTERING**

# CONCIERGE







# **CONCIERGE ENTRANCE - PROJECTING**

internally illuminated d.sided (12v)







\* HSBCP Logo

internally illuminated d.sided (12v)



(G2) 560x500mm





# 3D VISUAL\_PROJECTING





# **RETAIL ENTRANCE - PROJECTING**

internally illuminated d.sided (12v)