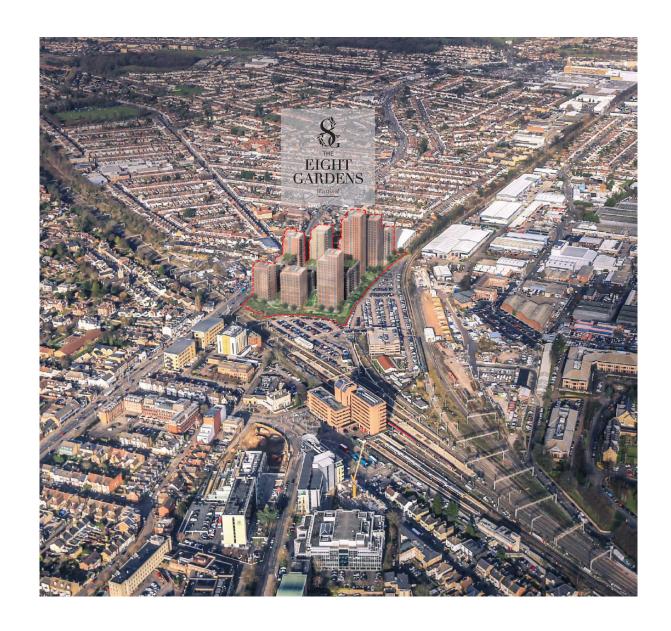

### INTRODUCTION

Eight Gardens is the redevelopment of 94-98 St Albans Road. The site is 6.2 acres, located within the M25 and has excellent road and rail connections. It is a 5 minute walk to the train station and 10 minute walk to Watford Town Centre.

Eight Gardens is predominantly a residential scheme for 1,266 new homes, with supporting public realm, including a new public square, commercial floorspace, parking and primary school.

The buildings have two levels; at the 9th/10th floor there are open roof gardens with taller elements looking down from between13 to 28 floors up.

The proposal seeks to create an exemplary public realm, linked using landscaped gardens, public square's and a Green Promenade.