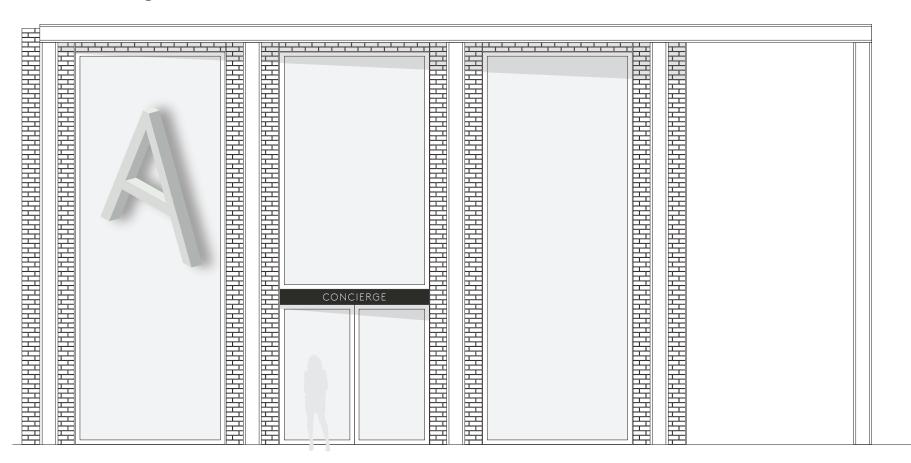

### **CONCIERGE ENTRANCE - LETTERING**

# CONCIERGE

# **CONCIERGE ENTRANCE - PROJECTING**

internally illuminated d.sided (12v)

\* HSBCP Logo

internally illuminated d.sided (12v)

(G2) 560x500mm