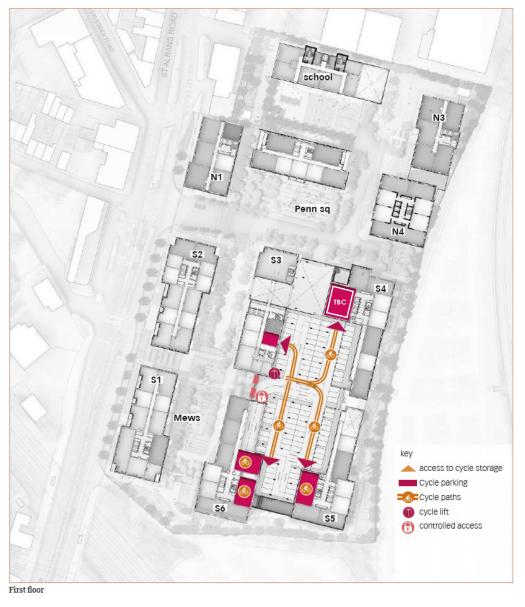

| 2   | -            |                                          |     | 0                          | Cycle Store<br>Refuse Store | 0   |
|                                                           |                          |     | 0            | Concierge<br>(HSBCP logo)<br>Refuse Store | -   |                        |                                               |     | U            | Cycle Store Refuse Store Security Office | 2   | 0            | 001 - 003<br>Cycle Store<br>Refuse Store | 3   |                            |                             |     |

\*Red text indicates where name TBC

PHASE 1 = 952 apartments



# **VEHICULAR CIRCULATION**







# **COMMERCIAL DELIVERIES**





**Reade**signs

# PEDESTRIAN CIRCULATION & ENTRANCES







# **CYCLE ROUTES**







# **REFUSE**





Ground floor - loading bay



# **RESTRICTED ACCESS**







## SIGN CODES

#### **EXTERNAL**









DELIVERIES IDENTIFICATION



SECURITY IDENTIFICATION



DELIVERIES INFORMATION



REFUSE COLLECTION



FINGERPOST



WAYFINDING TOTEM (NON LIT)

WAYFINDING TOTEM (ILLUMINATED)



DIRECTIONAL WALL SIGN



BLOCK ENTRANCE (HIGH)



BLOCK ENTRANCE (LOW)



BLOCK ENTRANCE (CP)



CONCIERGE LETTERING



CONCIERGE PROJECTING



RETAIL PROJECTING



CAR PARK PEDESTRIAN LETTERS



CYCLE STORE PANEL



CAR PARK ENTRANCE



CAR PARK DIRECTIONAL CAR PARK DISCLAIMER



RESTRICTED ACCESS



ROAD NAME



CAR PARK SUPER GRAPHIC



---- MANIFESTATION

#### INTERNAL



**BLOCK IDENTIFICATION ENTRANCE DIRECTORIES** 



LIFT DIRECTORIES



STAIR DIRECTORIES



**DIRECTIONAL - AMENITY**