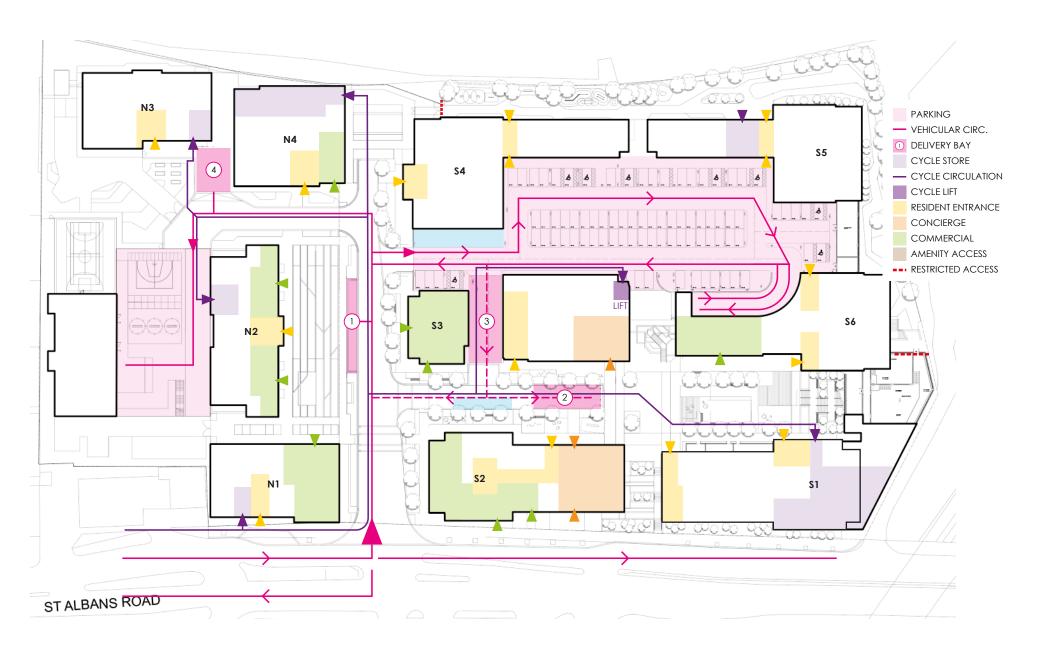

RITY IDENTIFICATION



DELIVERIES INFORMATION



REFUSE COLLECTION



FINGERPOST



WAYFINDING TOTEM (NON LIT)

WAYFINDING TOTEM (ILLUMINATED)



DIRECTIONAL WALL SIGN



BLOCK ENTRANCE (HIGH)



BLOCK ENTRANCE (LOW)



BLOCK ENTRANCE (CP)



CONCIERGE LETTERING



CONCIERGE PROJECTING



RETAIL PROJECTING



CAR PARK PEDESTRIAN LETTERS



CYCLE STORE PANEL



CAR PARK ENTRANCE



CAR PARK DIRECTIONAL CAR PARK DISCLAIMER



RESTRICTED ACCESS



ROAD NAME



CAR PARK SUPER GRAPHIC



---- MANIFESTATION

#### INTERNAL



**BLOCK IDENTIFICATION ENTRANCE DIRECTORIES** 



LIFT DIRECTORIES



STAIR DIRECTORIES



**DIRECTIONAL - AMENITY** DIRECTIONAL - RESIDENTIAL





ABOVE DOOR AMENITY DOOR





STAIR DOOR BOH DOOR



BOH DOOR - NO ACCESS



PICTOGRAM DOOR





## **COMBINED MAPS - GROUND**





## COMBINED MAPS - PARTIAL OCCUPANCY





## **COMBINED MAPS - FIRST**





# **COMBINED MAPS - SECOND**





# **LOCATION MAPS - GROUND**





# **LOCATION MAPS - FIRST**





# **LOCATION MAPS - SECOND**





# **DESIGN INTENT**



## **LOGO USE**

Branding will be carefully used to ensure site is easily identifiable, especially at the perimeter entrances

Consistent use of materials and graphical style should be use to reinforce the brand at all times.



xclusion zone

### **COLOUR PALETTE**

Painted and printed colours should always reflect the brand and built environment.

The colour palette opposite identifies the main brand colour references.

Combinations of colours should always ensure maximum legibility of primary information in line with Equality Act Best Practice.

#### **