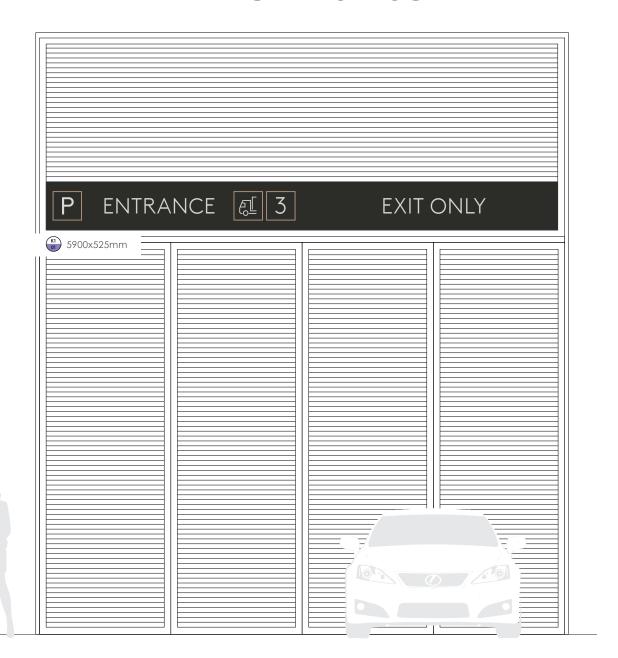

- Power supply 230v
- Flush to ground
- IP67 rated
- Stainless steel bezel
- Cool touch glass lens
- 2 ton drive over weight limit
- Angled reflector
- Choice of lamp colour



# **DIRECTIONAL WALL SIGNS**





#### **BLOCK ENTRANCE - IDENTIFICATION**

# ASPECT HOUSE

130mm CAP HT





# **BLOCK ENTRANCE - INSTRUCTION**









# **BLOCK ENTRANCE - FROM INSIDE CAR PARK**











### **CONCIERGE ENTRANCE - LETTERING**

# CONCIERGE







# **CONCIERGE ENTRANCE - PROJECTING**

internally illuminated d.sided (12v)







\* HSBCP Logo

internally illuminated d.sided (12v)



(G2) 560x500mm





# 3D VISUAL\_PROJECTING





# **RETAIL ENTRANCE - PROJECTING**

internally illuminated d.sided (12v)









### CYCLE LIFT APPROACH

# CAR PARK |P|







# **CAR PARK ENTRANCE - FULL SCHEME**







# **CAR PARK ENTRANCE - PARTIAL SCHEME**





# CAR PARK ENTRANCE DIRECTIONAL & DISCLAIMER





# **MANIFESTATION**





# **ROAD SIGNS**



RAL 9002 background





# **CLEANING INSTRUCTIONS**

# MAINTENANCE INSTRUCTIONS



BRASS, PAINTED ALUMINIUM, PLASTIC & PAINTED WOODEN SURFACES MUST BE CLEANED CAREFULLY USING WARM WATER ONLY

ALL SIGNS THAT REQUIRE STRUCTURAL CALCULATIONS SHOULD HAVE A FIXING CHECK EVERY 4-6 MONTHS



NEVER USE METHYLATED SPIRIT, POLISH, WHITE TURPS OR ANY OTHER CLEANER NOT RECOMMENDED BY READE SIGNS



ALWAYS USE A CLEAN, SOFT, LINT-FREE CLOTH