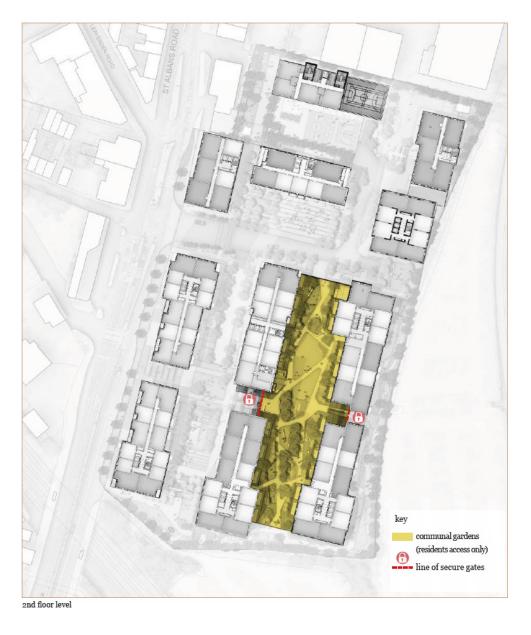

Eight Gardens is predominantly a residential scheme for 1,266 new homes, with supporting public realm, including a new public square, commercial floorspace, parking and primary school.

The buildings have two levels; at the 9th/10th floor there are open roof gardens with taller elements looking down from between13 to 28 floors up.

The proposal seeks to create an exemplary public realm, linked using landscaped gardens, public square's and a Green Promenade.