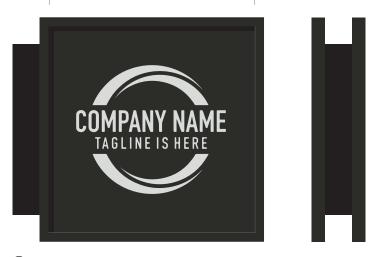

ANEL





# **EXTERNAL MAP & ILLUMINATION**





#### GROUND FIXED UPLIGHTER

#### FEATURES:

- Power supply 230v
- Flush to ground
- IP67 rated
- Stainless steel bezel
- Cool touch glass lens
- 2 ton drive over weight limit
- Angled reflector
- Choice of lamp colour



# **DIRECTIONAL WALL SIGNS**





#### **BLOCK ENTRANCE - IDENTIFICATION**

# ASPECT HOUSE

130mm CAP HT





# **BLOCK ENTRANCE - INSTRUCTION**









# **BLOCK ENTRANCE - FROM INSIDE CAR PARK**











### **CONCIERGE ENTRANCE - LETTERING**

# CONCIERGE







# **CONCIERGE ENTRANCE - PROJECTING**

internally illuminated d.sided (12v)







\* HSBCP Logo

internally illuminated d.sided (12v)



(G2) 560x500mm





# 3D VISUAL\_PROJECTING





# **RETAIL ENTRANCE - PROJECTING**

internally illuminated d.sided (12v)









### CYCLE LIFT APPROACH

# CAR PARK |P|







# **CAR PARK ENTRANCE - FULL SCHEME**







# **CAR PARK ENTRANCE - PARTIAL SCHEME**





# CAR PARK ENTRANCE DIRECTIONAL & DISCLAIMER





# **MANIFESTATION**





# **ROAD SIGNS**



RAL 9002 background





# **CLEANING INSTRUCTIONS**

# MAINTENANCE INSTRUCTIONS



BRASS, PAINTED ALUMINIUM, PLASTIC & PAINTED WOODEN SURFACES MUST BE CLEANED CAREFULLY USING WARM WATER ONLY

ALL SIGNS THAT REQUIRE STRUCTURAL CALCULATIONS SHOULD HAVE A FIXING CHECK EVERY 4-6 MONTHS



NEVER USE METHYLATED SPIRIT, POLISH, WHITE TURPS OR ANY OTHER CLEANER NOT RECOMMENDED BY READE SIGNS



ALWAYS USE A CLEAN, SOFT, LINT-FREE CLOTH