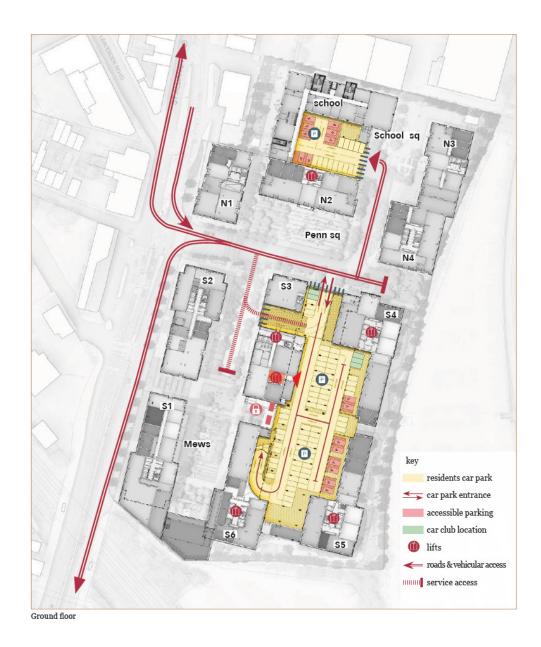

-                      |                                               |     | 0            | 001 - 002                                | 2   | -            |                                          |     | 0                          | Cycle Store<br>Refuse Store | 0   |
|                                                           |                          |     | 0            | Concierge<br>(HSBCP logo)<br>Refuse Store | -   |                        |                                               |     | U            | Cycle Store Refuse Store Security Office | 2   | 0            | 001 - 003<br>Cycle Store<br>Refuse Store | 3   |                            |                             |     |

\*Red text indicates where name TBC

PHASE 1 = 952 apartments



# **VEHICULAR CIRCULATION**







# **COMMERCIAL DELIVERIES**





**Reade**signs

# PEDESTRIAN CIRCULATION & ENTRANCES







# **CYCLE ROUTES**







# **REFUSE**





Ground floor - loading bay



# **RESTRICTED ACCESS**







## SIGN CODES

#### **EXTERNAL**









DELIVERIES IDENTIFICATION



SECURITY IDENTIFICATION



DELIVERIES INFORMATION



REFUSE COLLECTION



FINGERPOST



WAYFINDING TOTEM (NON LIT)

WAYFINDING TOTEM (ILLUMINATED)



DIRECTIONAL WALL SIGN



BLOCK ENTRANCE (HIGH)



BLOCK ENTRANCE (LOW)



BLOCK ENTRANCE (CP)



CONCIERGE LETTERING



CONCIERGE PROJECTING



RETAIL PROJECTING



CAR PARK PEDESTRIAN LETTERS



CYCLE STORE PANEL



CAR PARK ENTRANCE



CAR PARK DIRECTIONAL CAR PARK DISCLAIMER



RESTRICTED ACCESS



ROAD NAME



CAR PARK SUPER GRAPHIC



---- MANIFESTATION

#### INTERNAL