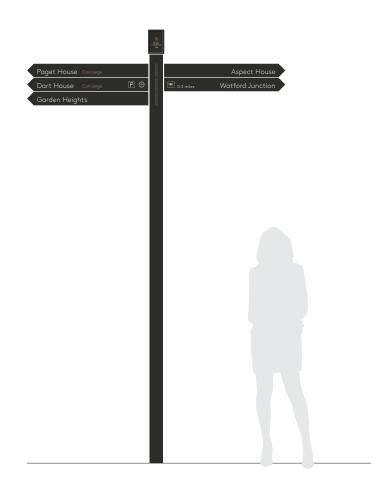

will follow a consistent hierarchy which improves legibility.

No downward arrows will be used as they can cause confusion.

#### **ARROW HIERARCHY**

- 1. Up (left aligned)
- 2. Up and left
- 3. Left
- 4. Down and left
- 5. Up (left aligned)
- 6. Up and right
- 7. Right
- 8. Down and Right



#### **RATIONALE**

Arrow length is intended to be proportionate to the logo, with a thin line weight to balance the brand and BrownPro Light font.

Text content should be aligned to arrow direction to maximise legibility and provide consistency.



# **EXTERNAL CONCEPTS**



# **CONTEXT**















# VEHICULAR ENTRANCE\_RAL 7022





# **DELIVERY DIRECTIONAL**





# **COMMERCIAL DIRECTIONAL**





## **DELIVERY IDENTIFICATION**





# **DELIVERIES INFORMATION**





# PEDESTRIAN FINGERPOST







# **WAYFINDING TOTEM**





# 3D VISUAL\_TOTEM - WITH COLOURED SIDE PANEL





# **EXTERNAL MAP & ILLUMINATION**





#### GROUND FIXED UPLIGHTER

#### FEATURES:

- Power supply 230v
- Flush to ground
- IP67 rated
- Stainless steel bezel
- Cool touch glass lens
- 2 ton drive over weight limit
- Angled reflector
- Choice of lamp colour



# **DIRECTIONAL WALL SIGNS**





#### **BLOCK ENTRANCE - IDENTIFICATION**

# ASPECT HOUSE

130mm CAP HT





# **BLOCK ENTRANCE - INSTRUCTION**









# **BLOCK ENTRANCE - FROM INSIDE CAR PARK**











### **CONCIERGE ENTRANCE - LETTERING**

# CONCIERGE







# **CONCIERGE ENTRANCE - PROJECTING**

internally illuminated d.sided (12v)







\* HSBCP Logo

internally illuminated d.sided (12v)



(G2) 560x500mm





# 3D VISUAL\_PROJECTING





#