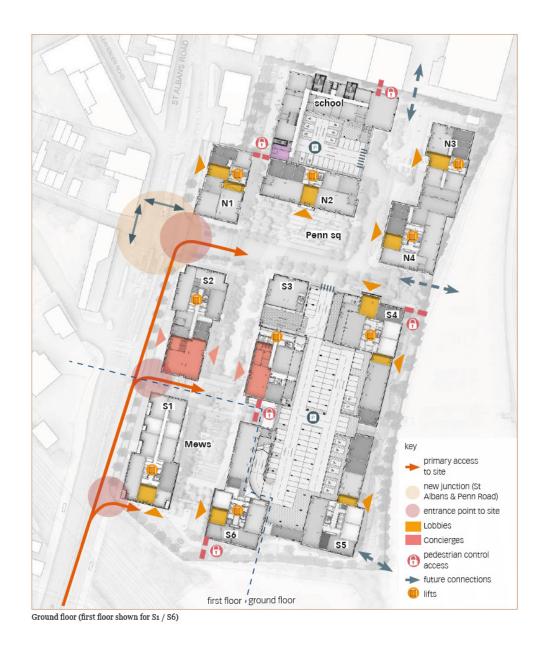

# **VEHICULAR CIRCULATION**

# PEDESTRIAN CIRCULATION & ENTRANCES

# **RESTRICTED ACCESS**