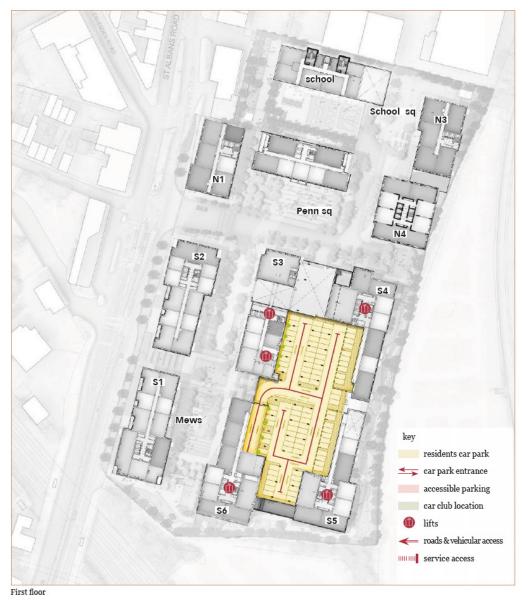

|                                               |     | 0            | 001 - 002                                | 2   | -            |                                          |     | 0                          | Cycle Store<br>Refuse Store | 0   |
|                                                           |                          |     | 0            | Concierge<br>(HSBCP logo)<br>Refuse Store | -   |                        |                                               |     | U            | Cycle Store Refuse Store Security Office | 2   | 0            | 001 - 003<br>Cycle Store<br>Refuse Store | 3   |                            |                             |     |

\*Red text indicates where name TBC

PHASE 1 = 952 apartments



# **VEHICULAR CIRCULATION**







# **COMMERCIAL DELIVERIES**





**Reade**signs

# PEDESTRIAN CIRCULATION & ENTRANCES







# **CYCLE ROUTES**







# **REFUSE**





Ground floor - loading bay



# **RESTRICTED ACCESS**







## SIGN CODES

#### **EXTERNAL**









DELIVERIES IDENTIFICATION



SECURITY IDENTIFICATION



DELIVERIES INFORMATION



REFUSE COLLECTION



FINGERPOST



WAYFINDING TOTEM (NON LIT)

WAYFINDING TOTEM (ILLUMINATED)



DIRECTIONAL WALL SIGN



BLOCK ENTRANCE (HIGH)



BLOCK ENTRANCE (LOW)



BLOCK ENTRANCE (CP)



CONCIERGE LETTERING



CONCIERGE PROJECTING



RETAIL PROJECTING



CAR PARK PEDESTRIAN LETTERS



CYCLE STORE PANEL



CAR PARK ENTRANCE



CAR PARK DIRECTIONAL CAR PARK DISCLAIMER



RESTRICTED ACCESS



ROAD NAME



CAR PARK SUPER GRAPHIC



---- MANIFESTATION

#### INTERNAL