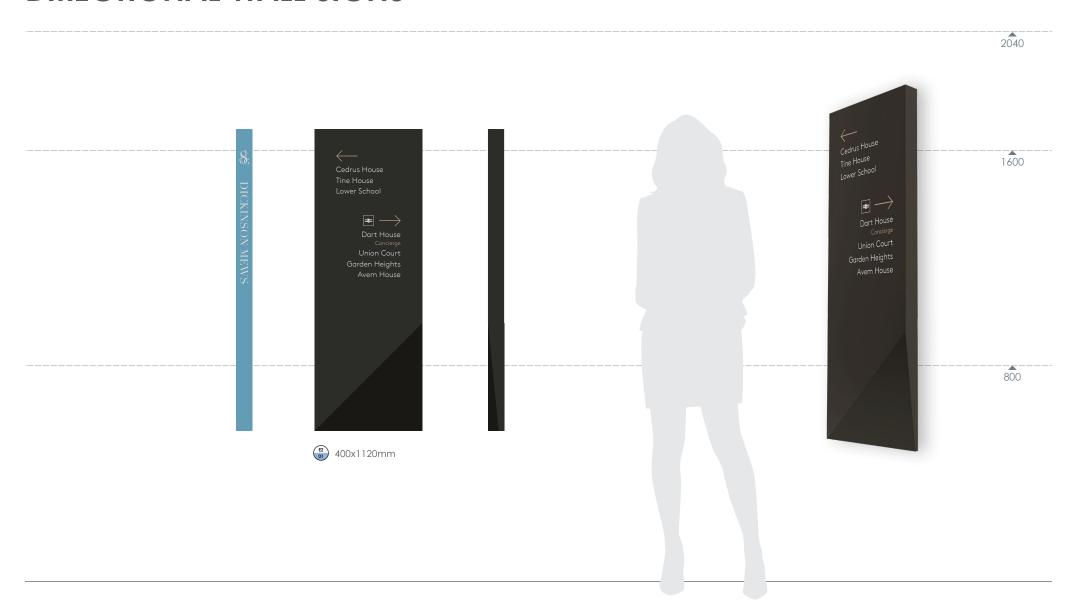

ith a thin line weight to balance the brand and BrownPro Light font.

Text content should be aligned to arrow direction to maximise legibility and provide consistency.



# **EXTERNAL CONCEPTS**



# **CONTEXT**















# VEHICULAR ENTRANCE\_RAL 7022





# **DELIVERY DIRECTIONAL**





# **COMMERCIAL DIRECTIONAL**





## **DELIVERY IDENTIFICATION**





# **DELIVERIES INFORMATION**





# PEDESTRIAN FINGERPOST







# **WAYFINDING TOTEM**





# 3D VISUAL\_TOTEM - WITH COLOURED SIDE PANEL





# **EXTERNAL MAP & ILLUMINATION**





#### GROUND FIXED UPLIGHTER

#### FEATURES:

- Power supply 230v
- Flush to ground
- IP67 rated
- Stainless steel bezel
- Cool touch glass lens
- 2 ton drive over weight limit
- Angled reflector
- Choice of lamp colour



# **DIRECTIONAL WALL SIGNS**





#### **BLOCK ENTRANCE - IDENTIFICATION**

# ASPECT HOUSE

130mm CAP HT





# **BLOCK ENTRANCE - INSTRUCTION**









# **BLOCK ENTRANCE - FROM INSIDE CAR PARK**











### **CONCIERGE ENTRANCE - LETTERING**

# CONCIERGE







# **CONCIERGE ENTRANCE - PROJECTING**

internally illuminated d.sided (12v)







\* HSBCP Logo

internally illuminated d.sided (12v)



(G2) 560x500mm





# 3D VISUAL\_PROJECTING





# **RETAIL ENTRANCE - PROJECTING**

internally illuminated d.sided (12v)









### CYCLE LIFT APPROACH

# CAR PARK |P|







# **CAR PARK ENTRANCE - FULL SCHEME**







# **CAR PARK ENTRANCE - PARTIAL SCHEME**





# CAR PARK ENTRANCE DIRECTIONAL & DISCLAIMER





# **MANIFESTATION**





# **ROAD SIGNS**



RAL 9002 background





# **CLEANING INSTRUCTIONS**

# MAIN