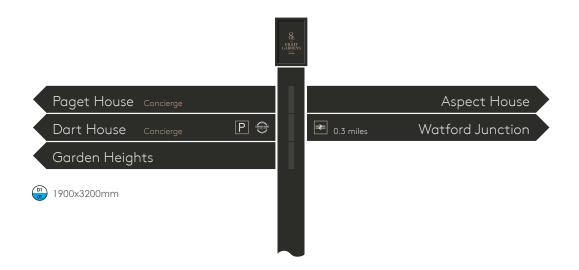

s will follow a consistent hierarchy which improves legibility.

No downward arrows will be used as they can cause confusion.

#### **ARROW HIERARCHY**

- 1. Up (left aligned)
- 2. Up and left
- 3. Left
- 4. Down and left
- 5. Up (left aligned)
- 6. Up and right
- 7. Right
- 8. Down and Right



#### **RATIONALE**

Arrow length is intended to be proportionate to the logo, with a thin line weight to balance the brand and BrownPro Light font.

Text content should be aligned to arrow direction to maximise legibility and provide consistency.



# **EXTERNAL CONCEPTS**



# **CONTEXT**















# VEHICULAR ENTRANCE\_RAL 7022





# **DELIVERY DIRECTIONAL**





# **COMMERCIAL DIRECTIONAL**





## **DELIVERY IDENTIFICATION**





# **DELIVERIES INFORMATION**





# PEDESTRIAN FINGERPOST







# **WAYFINDING TOTEM**





# 3D VISUAL\_TOTEM - WITH COLOURED SIDE PANEL





# **EXTERNAL MAP & ILLUMINATION**





#### GROUND FIXED UPLIGHTER

#### FEATURES:

- Power supply 230v
- Flush to ground
- IP67 rated
- Stainless steel bezel
- Cool touch glass lens
- 2 ton drive over weight limit
- Angled reflector
- Choice of lamp colour



# **DIRECTIONAL WALL SIGNS**





#### **BLOCK ENTRANCE - IDENTIFICATION**

# ASPECT HOUSE

130mm CAP HT





# **BLOCK ENTRANCE - INSTRUCTION**









# **BLOCK ENTRANCE - FROM INSIDE CAR PARK**











### **CONCIERGE ENTRANCE - LETTERING**

# CONCIERGE







# **CONCIERGE ENTRANCE - PROJECTING**

internally illuminated d.sided (12v)







\* HSBCP Logo

internally illuminated d.sided (12v)



(G2) 560x500mm





# 3D VISUAL\_PROJECTING