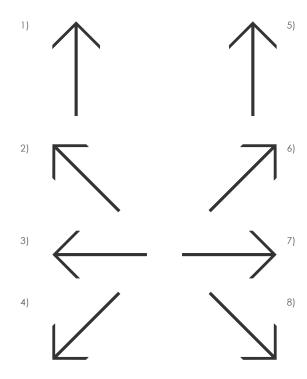

### **ARROW HIERARCHY**

We are proposing an arrow design that reflects the Eight Gardens brand whilst following best practice design principles as set out in The Sign Design Guide by JMU Access Partnership & Sign Design Society.

Information on directional signs will follow a consistent hierarchy which improves legibility.

No downward arrows will be used as they can cause confusion.

#### **ARROW HIERARCHY**

- 1. Up (left aligned)
- 2. Up and left
- 3. Left
- 4. Down and left
- 5. Up (left aligned)
- 6. Up and right
- 7. Right
- 8. Down and Right

#### **RATIONALE**

Arrow length is intended to be proportionate to the logo, with a thin line weight to balance the brand and BrownPro Light font.

Text content should be aligned to arrow direction to maximise legibility and provide consistency.