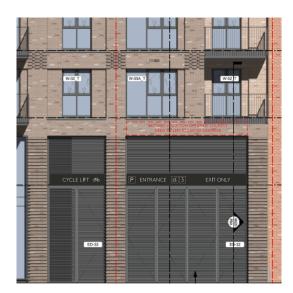

- Stainless steel bezel
- Cool touch glass lens
- 2 ton drive over weight limit
- Angled reflector
- Choice of lamp colour



# **DIRECTIONAL WALL SIGNS**





#### **BLOCK ENTRANCE - IDENTIFICATION**

# ASPECT HOUSE

130mm CAP HT





# **BLOCK ENTRANCE - INSTRUCTION**









# **BLOCK ENTRANCE - FROM INSIDE CAR PARK**











### **CONCIERGE ENTRANCE - LETTERING**

# CONCIERGE







# **CONCIERGE ENTRANCE - PROJECTING**

internally illuminated d.sided (12v)







\* HSBCP Logo

internally illuminated d.sided (12v)



(G2) 560x500mm





# 3D VISUAL\_PROJECTING





# **RETAIL ENTRANCE - PROJECTING**

internally illuminated d.sided (12v)









### CYCLE LIFT APPROACH

# CAR PARK |P|







# **CAR PARK ENTRANCE - FULL SCHEME**







# **CAR PARK ENTRANCE - PARTIAL SCHEME**





# CAR PARK ENTRANCE DIRECTIONAL & DISCLAIMER





# **MANIFESTATION**





# **ROAD SIGNS**



RAL 9002 background





# **CLEANING INSTRUCTIONS**

# MAINTENANCE INSTRUCTIONS



BRASS, PAINTED ALUMINIUM, PLASTIC & PAINTED WOODEN SURFACES MUST BE CLEANED CAREFULLY USING WARM WATER ONLY

ALL SIGNS THAT REQUIRE STRUCTURAL CALCULATIONS SHOULD HAVE A FIXING CHECK EVERY 4-6 MONTHS



NEVER USE METHYLATED SPIRIT, POLISH, WHITE TURPS OR ANY OTHER CLEANER NOT RECOMMENDED BY READE SIGNS



ALWAYS USE A CLEAN, SOFT, LINT-FREE CLOTH