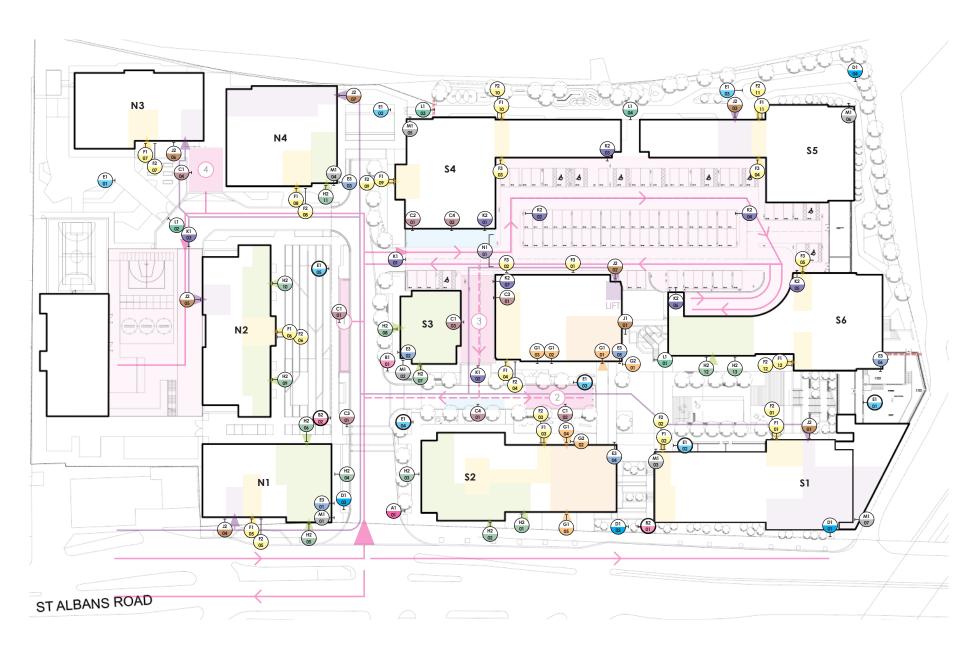

DIRECTIONAL WALL SIGN



BLOCK ENTRANCE (HIGH)



BLOCK ENTRANCE (LOW)



BLOCK ENTRANCE (CP)



CONCIERGE LETTERING



CONCIERGE PROJECTING



RETAIL PROJECTING



CAR PARK PEDESTRIAN LETTERS



CYCLE STORE PANEL



CAR PARK ENTRANCE



CAR PARK DIRECTIONAL CAR PARK DISCLAIMER



RESTRICTED ACCESS



ROAD NAME



CAR PARK SUPER GRAPHIC



---- MANIFESTATION

#### INTERNAL



**BLOCK IDENTIFICATION ENTRANCE DIRECTORIES** 



LIFT DIRECTORIES



STAIR DIRECTORIES



**DIRECTIONAL - AMENITY** DIRECTIONAL - RESIDENTIAL





ABOVE DOOR AMENITY DOOR





STAIR DOOR BOH DOOR



BOH DOOR - NO ACCESS



PICTOGRAM DOOR





## **COMBINED MAPS - GROUND**





## COMBINED MAPS - PARTIAL OCCUPANCY





## **COMBINED MAPS - FIRST**





# **COMBINED MAPS - SECOND**





# **LOCATION MAPS - GROUND**





# **LOCATION MAPS - FIRST**





# **LOCATION MAPS - SECOND**





# **DESIGN INTENT**



## **LOGO USE**

Branding will be carefully used to ensure site is easily identifiable, especially at the perimeter entrances

Consistent use of materials and graphical style should be use to reinforce the brand at all times.



xclusion zone

### **COLOUR PALETTE**

Painted and printed colours should always reflect the brand and built environment.

The colour palette opposite identifies the main brand colour references.

Combinations of colours should always ensure maximum legibility of primary information in line with Equality Act Best Practice.

#### **EXTERNAL** EG DARK BRONZE EG GREEN EG LIGHT BRONZE EG LIGHT GREY EG UMBRA GREY CMYK: CMYK: CMYK: CMYK: CMYK: 17/36/47/38 80/18/53/56 22/33/45/10