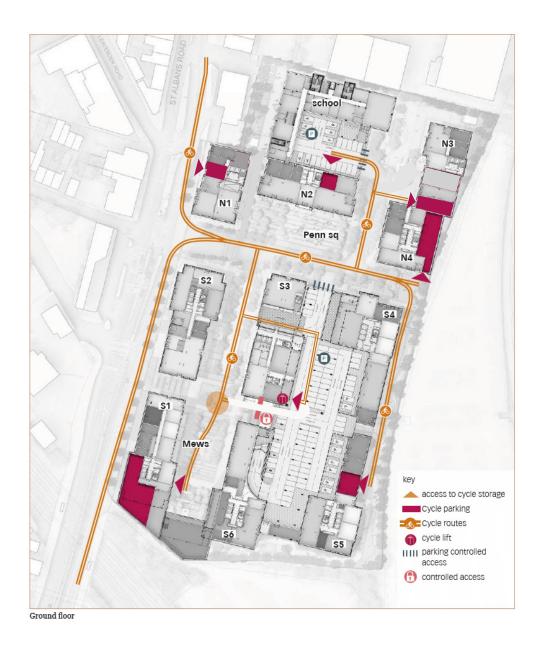

| 2   | -            |                                          |     | 0                          | Cycle Store<br>Refuse Store | 0   |
|                                                           |                          |     | 0            | Concierge<br>(HSBCP logo)<br>Refuse Store | -   |                        |                                               |     | U            | Cycle Store Refuse Store Security Office | 2   | 0            | 001 - 003<br>Cycle Store<br>Refuse Store | 3   |                            |                             |     |

\*Red text indicates where name TBC

PHASE 1 = 952 apartments



# **VEHICULAR CIRCULATION**







# **COMMERCIAL DELIVERIES**





**Reade**signs

# PEDESTRIAN CIRCULATION & ENTRANCES







# **CYCLE ROUTES**







# **REFUSE**





Ground floor - loading bay



# **RESTRICTED ACCESS**







## SIGN CODES

#### **EXTERNAL**









DELIVERIES IDENTIFICATION



SECURITY IDENTIFICATION



DELIVERIES INFORMATION



REFUSE COLLECTION



FINGERPOST



WAYFINDING TOTEM (NON LIT)

WAYFINDING TOTEM (ILLUMINATED)



DIRECTIONAL WALL SIGN



BLOCK ENTRANCE (HIGH)



BLOCK ENTRANCE (LOW)



BLOCK ENTRANCE (CP)



CONCIERGE LETTERING



CONCIERGE PROJECTING



RETAIL PROJECTING



CAR PARK PEDESTRIAN LETTERS



CYCLE STORE PANEL



CAR PARK ENTRANCE



CAR PARK DIRECTIONAL CAR PARK DISCLAIMER



RESTRICTED ACCESS



ROAD NAME



CAR PARK SUPER GRAPHIC



---- MANIFESTATION

#### INTERNAL



**BLOCK IDENTIFICATION ENTRANCE DIRECTORIES** 



LIFT DIRECTORIES



STAIR DIRECTORIES



**DIRECTIONAL - AMENITY*