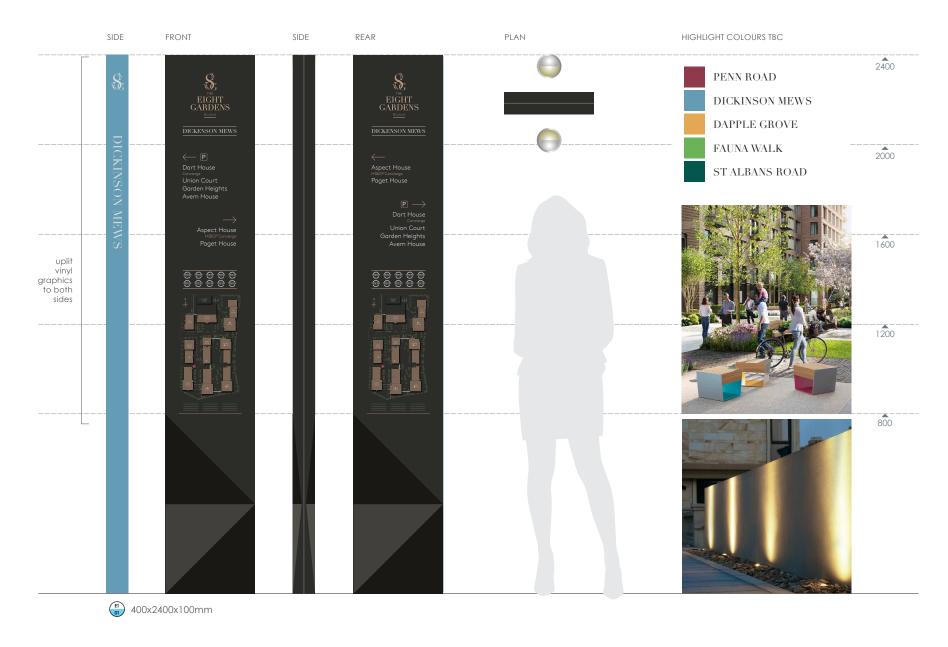

# 3D VISUAL\_TOTEM - WITH COLOURED SIDE PANEL

# **EXTERNAL MAP & ILLUMINATION**