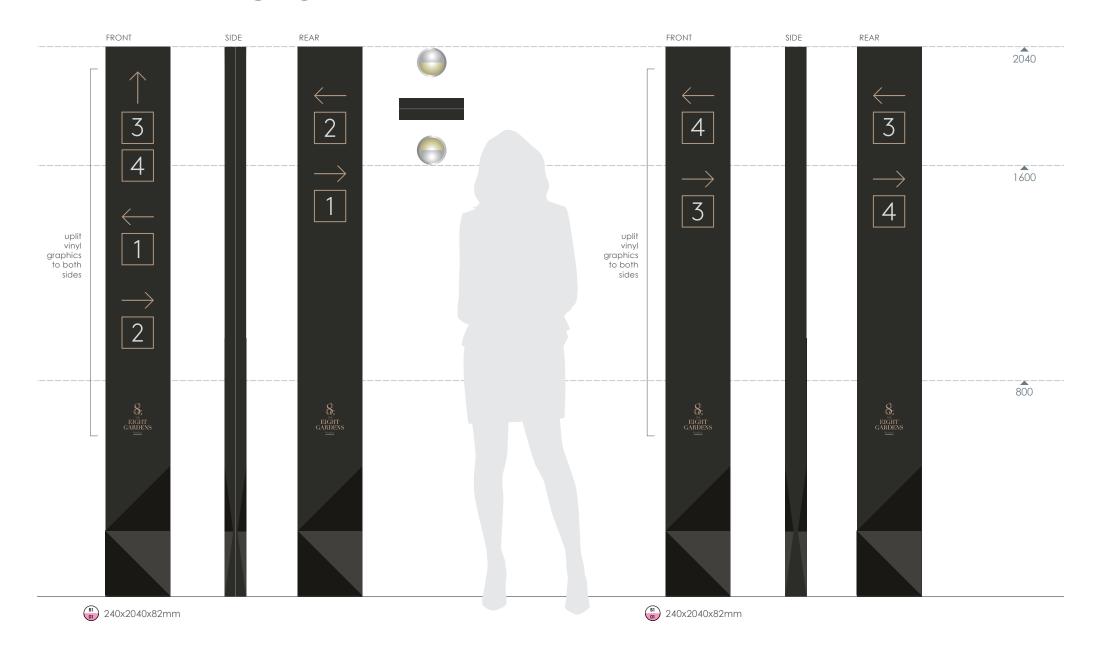

sign principles as set out in The Sign Design Guide by JMU Access Partnership & Sign Design Society.

Information on directional signs will follow a consistent hierarchy which improves legibility.

No downward arrows will be used as they can cause confusion.

#### **ARROW HIERARCHY**

- 1. Up (left aligned)
- 2. Up and left
- 3. Left
- 4. Down and left
- 5. Up (left aligned)
- 6. Up and right
- 7. Right
- 8. Down and Right



#### **RATIONALE**

Arrow length is intended to be proportionate to the logo, with a thin line weight to balance the brand and BrownPro Light font.

Text content should be aligned to arrow direction to maximise legibility and provide consistency.



# **EXTERNAL CONCEPTS**



# **CONTEXT**















# VEHICULAR ENTRANCE\_RAL 7022





# **DELIVERY DIRECTIONAL**





# **COMMERCIAL DIRECTIONAL**





## **DELIVERY IDENTIFICATION**





# **DELIVERIES INFORMATION**





# PEDESTRIAN FINGERPOST







# **WAYFINDING TOTEM**





# 3D VISUAL\_TOTEM - WITH COLOURED SIDE PANEL





# **EXTERNAL MAP & ILLUMINATION**





#### GROUND FIXED UPLIGHTER

#### FEATURES:

- Power supply 230v
- Flush to ground
- IP67 rated
- Stainless steel bezel
- Cool touch glass lens
- 2 ton drive over weight limit
- Angled reflector
- Choice of lamp colour



# **DIRECTIONAL WALL SIGNS**





#### **BLOCK ENTRANCE - IDENTIFICATION**

# ASPECT HOUSE

130mm CAP HT





# **BLOCK ENTRANCE - INSTRUCTION**









# **BLOCK ENTRANCE - FROM INSIDE CAR PARK**











### **CONCIERGE ENTRANCE - LETTERING**

# CONCIERGE







# **CONCIERGE ENTRANCE - PROJECTING**

internally ill