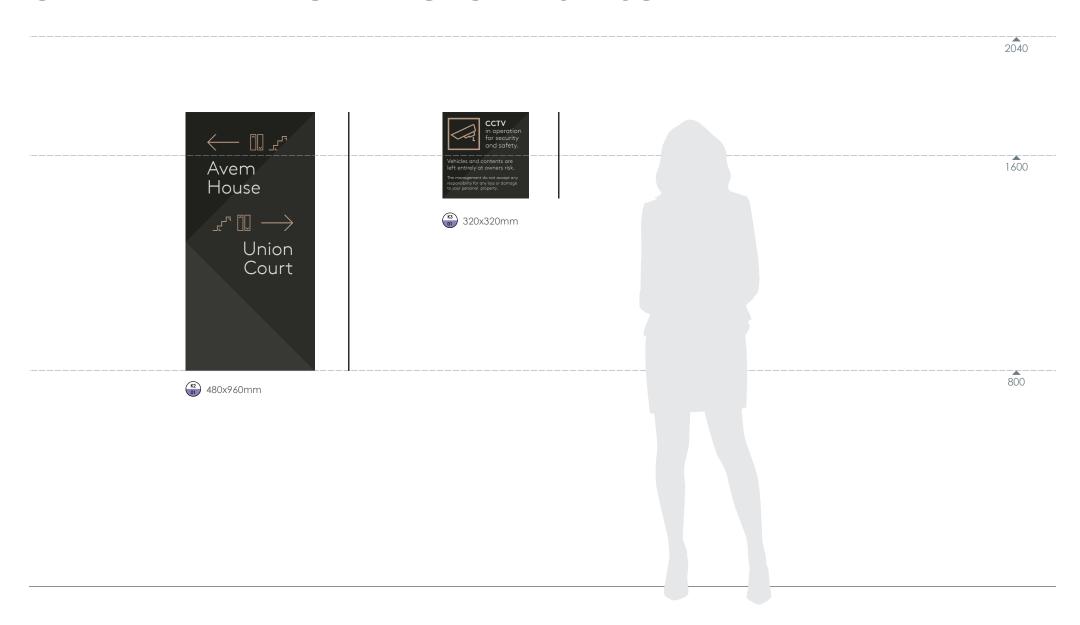

# **DIRECTIONAL WALL SIGNS**

#### **BLOCK ENTRANCE - IDENTIFICATION**

# **BLOCK ENTRANCE - INSTRUCTION**