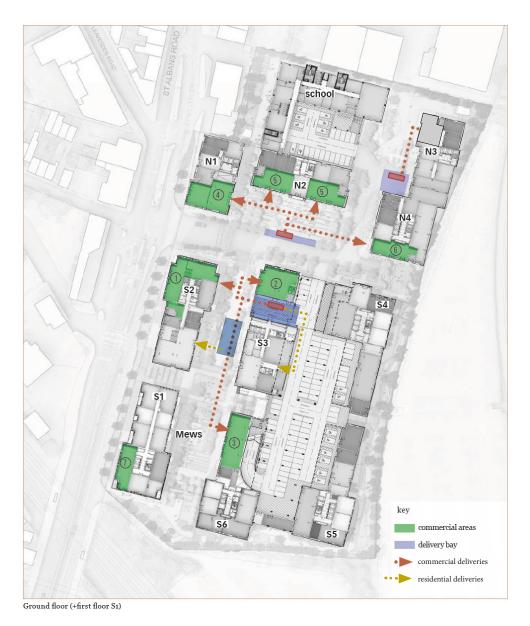

|     | 0            | 001 - 002                                | 2   | -            |                                          |     | 0                          | Cycle Store<br>Refuse Store | 0   |
|                                                           |                          |     | 0            | Concierge<br>(HSBCP logo)<br>Refuse Store | -   |                        |                                               |     | U            | Cycle Store Refuse Store Security Office | 2   | 0            | 001 - 003<br>Cycle Store<br>Refuse Store | 3   |                            |                             |     |

\*Red text indicates where name TBC

PHASE 1 = 952 apartments



# **VEHICULAR CIRCULATION**







# **COMMERCIAL DELIVERIES**





**Reade**signs

# PEDESTRIAN CIRCULATION & ENTRANCES







# **CYCLE ROUTES**







# **REFUSE**





Ground floor - loading bay



# **RESTRICTED ACCESS**







## SIGN CODES

#### **EXTERNAL**









DELIVERIES IDENTIFICATION



SECURITY IDENTIFICATION



DELIVERIES INFORMATION



REFUSE COLLECTION



FINGERPOST



WAYFINDING TOTEM (NON LIT)

WAYFINDING TOTEM (ILLUMINATED)



DIRECTIONAL WALL SIGN



BLOCK ENTRANCE (HIGH)



BLOCK ENTRANCE (LOW)



BLOCK ENTRANCE (CP)



CONCIERGE LETTERING



CONCIERGE PROJECTING



RETAIL PROJECTING



CAR PARK PEDESTRIAN LETTERS



CYCLE STORE PANEL



CAR PARK ENTRANCE



CAR PARK DIRECTIONAL CAR PARK DISCLAIMER



RESTRICTED ACCESS



ROAD NAME



CAR PARK SUPER GRAPHIC



---- MANIFESTATION

#### INTERNAL



**BLOCK IDENTIFICATION ENTRANCE