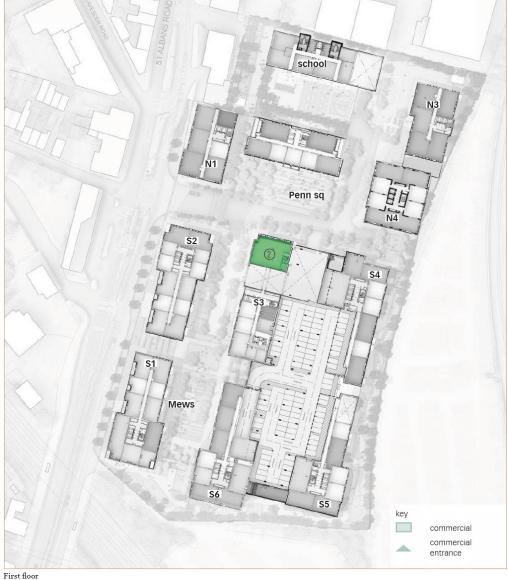

|     | 0            | 001 - 002                                | 2   | -            |                                          |     | 0                          | Cycle Store<br>Refuse Store | 0   |
|                                                           |                          |     | 0            | Concierge<br>(HSBCP logo)<br>Refuse Store | -   |                        |                                               |     | U            | Cycle Store Refuse Store Security Office | 2   | 0            | 001 - 003<br>Cycle Store<br>Refuse Store | 3   |                            |                             |     |

\*Red text indicates where name TBC

PHASE 1 = 952 apartments



# **VEHICULAR CIRCULATION**







# **COMMERCIAL DELIVERIES**





**Reade**signs

# PEDESTRIAN CIRCULATION & ENTRANCES







# **CYCLE ROUTES**







# **REFUSE**





Ground floor - loading bay



# **RESTRICTED ACCESS**







## SIGN CODES

#### **EXTERNAL**









DELIVERIES IDENTIFICATION



SECURITY IDENTIFICATION



DELIVERIES INFORMATION



REFUSE COLLECTION



FINGERPOST



WAYFINDING TOTEM (NON LIT)

WAYFINDING TOTEM (ILLUMINATED)



DIRECTIONAL WALL SIGN



BLOCK ENTRANCE (HIGH)



BLOCK ENTRANCE (LOW)



BLOCK ENTRANCE (CP)



CONCIERGE LETTERING



CONCIERGE PROJECTING



RETAIL PROJECTING



CAR PARK PEDESTRIAN LETTERS



CYCLE STORE PANEL



CAR PARK ENTRANCE



CAR PARK DIRECTIONAL CAR PARK DISCLAIMER



RESTRICTED ACCESS



ROAD NAME



CAR PARK SUPER GRAPHIC



---- MANIFESTATION

#### INTERNAL



**BLOCK IDENTIFICATION ENTRANCE D