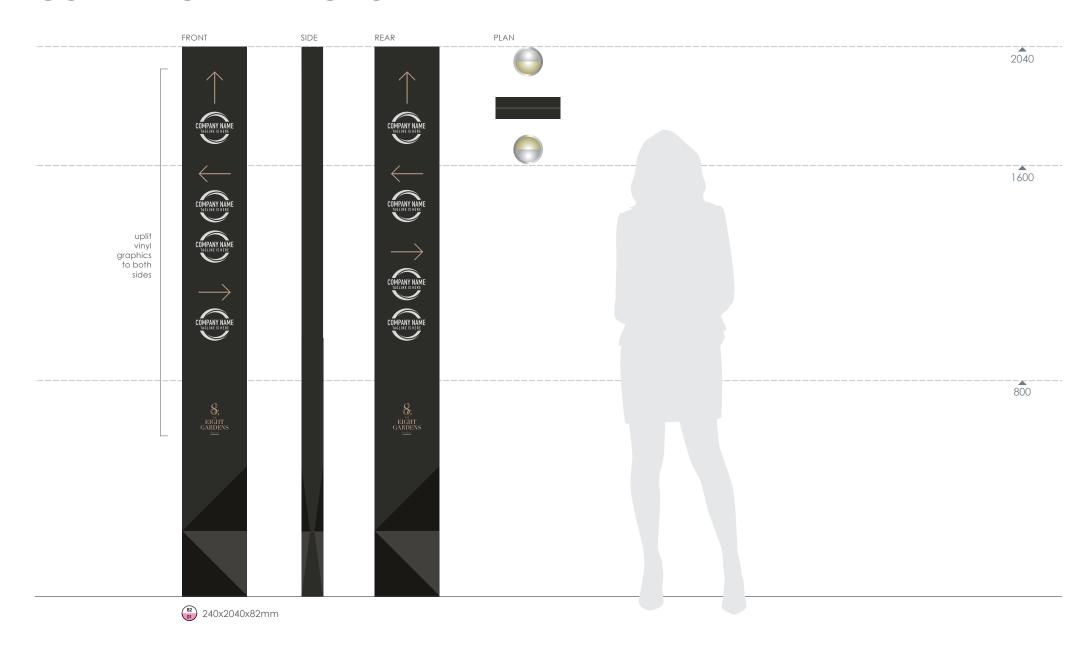

Sign Design Guide by JMU Access Partnership & Sign Design Society.

Information on directional signs will follow a consistent hierarchy which improves legibility.

No downward arrows will be used as they can cause confusion.

#### **ARROW HIERARCHY**

- 1. Up (left aligned)
- 2. Up and left
- 3. Left
- 4. Down and left
- 5. Up (left aligned)
- 6. Up and right
- 7. Right
- 8. Down and Right



#### **RATIONALE**

Arrow length is intended to be proportionate to the logo, with a thin line weight to balance the brand and BrownPro Light font.

Text content should be aligned to arrow direction to maximise legibility and provide consistency.



# **EXTERNAL CONCEPTS**



# **CONTEXT**















# VEHICULAR ENTRANCE\_RAL 7022





# **DELIVERY DIRECTIONAL**





# **COMMERCIAL DIRECTIONAL**





## **DELIVERY IDENTIFICATION**





# **DELIVERIES INFORMATION**





# PEDESTRIAN FINGERPOST







# **WAYFINDING TOTEM**





# 3D VISUAL\_TOTEM - WITH COLOURED SIDE PANEL





# **EXTERNAL MAP & ILLUMINATION**





#### GROUND FIXED UPLIGHTER

#### FEATURES:

- Power supply 230v
- Flush to ground
- IP67 rated
- Stainless steel bezel
- Cool touch glass lens
- 2 ton drive over weight limit
- Angled reflector
- Choice of lamp colour



# **DIRECTIONAL WALL SIGNS**





#### **BLOCK ENTRANCE - IDENTIFICATION**

# ASPECT HOUSE

130mm CAP HT





# **BLOCK ENTRANCE - INSTRUCTION**









# **BLOCK ENTRANCE - FROM INSIDE CAR PARK**











### **CONCIERGE ENTRANCE - LETTERING**

# CONCIERGE







# **CONCIERGE ENTRANCE - PROJECTING**

internally illuminated d.sided (12v)







\* H