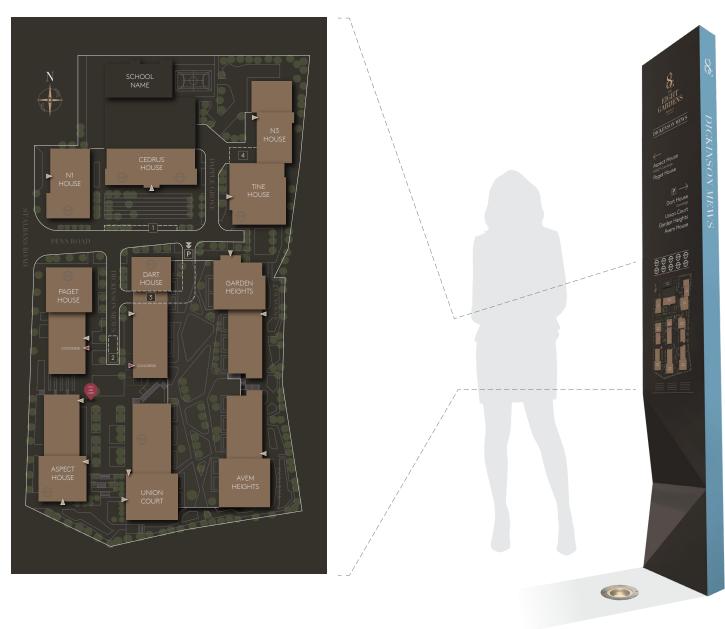

sion.

#### **ARROW HIERARCHY**

- 1. Up (left aligned)
- 2. Up and left
- 3. Left
- 4. Down and left
- 5. Up (left aligned)
- 6. Up and right
- 7. Right
- 8. Down and Right



#### **RATIONALE**

Arrow length is intended to be proportionate to the logo, with a thin line weight to balance the brand and BrownPro Light font.

Text content should be aligned to arrow direction to maximise legibility and provide consistency.



# **EXTERNAL CONCEPTS**



# **CONTEXT**















# VEHICULAR ENTRANCE\_RAL 7022





# **DELIVERY DIRECTIONAL**





# **COMMERCIAL DIRECTIONAL**





## **DELIVERY IDENTIFICATION**





# **DELIVERIES INFORMATION**





# PEDESTRIAN FINGERPOST







# **WAYFINDING TOTEM**





# 3D VISUAL\_TOTEM - WITH COLOURED SIDE PANEL





# **EXTERNAL MAP & ILLUMINATION**





#### GROUND FIXED UPLIGHTER

#### FEATURES:

- Power supply 230v
- Flush to ground
- IP67 rated
- Stainless steel bezel
- Cool touch glass lens
- 2 ton drive over weight limit
- Angled reflector
- Choice of lamp colour



# **DIRECTIONAL WALL SIGNS**





#### **BLOCK ENTRANCE - IDENTIFICATION**

# ASPECT HOUSE

130mm CAP HT





# **BLOCK ENTRANCE - INSTRUCTION**









# **BLOCK ENTRANCE - FROM INSIDE CAR PARK**











### **CONCIERGE ENTRANCE - LETTERING**

# CONCIERGE







# **CONCIERGE ENTRANCE - PROJECTING**

internally illuminated d.sided (12v)







\* HSBCP Logo

internally illuminated d.sided (12v)



(G2) 560x500mm





# 3D VISUAL\_PROJECTING





# **RETAIL ENTRANCE - PROJECTING**

internally illuminated d.sided (12v)









### CYCLE LIFT APPROACH

# CAR PARK |