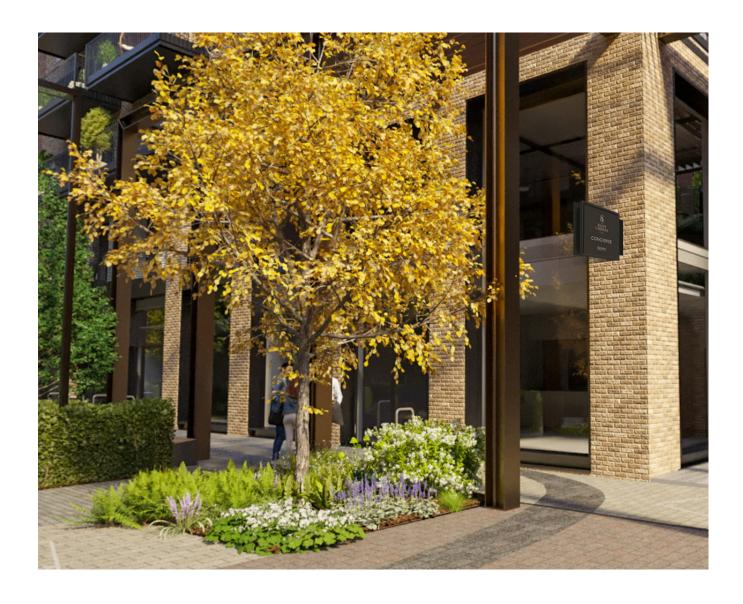

# **CONCIERGE ENTRANCE - PROJECTING**

internally illuminated d.sided (12v)

\* HSBCP Logo

internally illuminated d.sided (12v)

(G2) 560x500mm

# 3D VISUAL\_PROJECTING