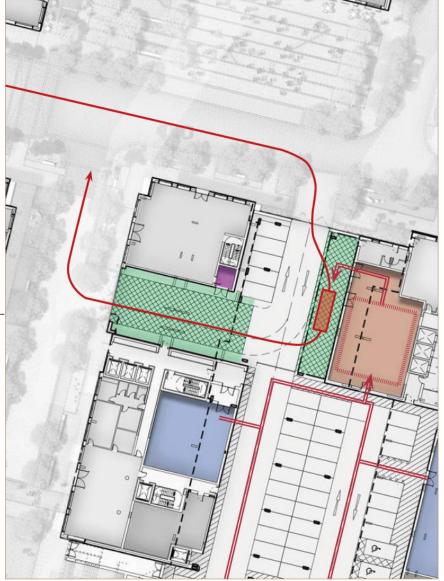

| -            |                                          |     | 0                          | Cycle Store<br>Refuse Store | 0   |
|                                                           |                          |     | 0            | Concierge<br>(HSBCP logo)<br>Refuse Store | -   |                        |                                               |     | U            | Cycle Store Refuse Store Security Office | 2   | 0            | 001 - 003<br>Cycle Store<br>Refuse Store | 3   |                            |                             |     |

\*Red text indicates where name TBC

PHASE 1 = 952 apartments



# **VEHICULAR CIRCULATION**







# **COMMERCIAL DELIVERIES**





**Reade**signs

# PEDESTRIAN CIRCULATION & ENTRANCES







# **CYCLE ROUTES**







# **REFUSE**





Ground floor - loading bay



# **RESTRICTED ACCESS**







## SIGN CODES

#### **EXTERNAL**









DELIVERIES IDENTIFICATION



SECURITY IDENTIFICATION



DELIVERIES INFORMATION



REFUSE COLLECTION



FINGERPOST



WAYFINDING TOTEM (NON LIT)

WAYFINDING TOTEM (ILLUMINATED)



DIRECTIONAL WALL SIGN



BLOCK ENTRANCE (HIGH)



BLOCK ENTRANCE (LOW)



BLOCK ENTRANCE (CP)



CONCIERGE LETTERING



CONCIERGE PROJECTING



RETAIL PROJECTING



CAR PARK PEDESTRIAN LETTERS



CYCLE STORE PANEL



CAR PARK ENTRANCE



CAR PARK DIRECTIONAL CAR PARK DISCLAIMER



RESTRICTED ACCESS



ROAD NAME



CAR PARK SUPER GRAPHIC



---- MANIFESTATION

#### INTERNAL



**BLOCK IDENTIFICATION ENTRANCE DIRECTORIES** 



LIFT DIRECTORIES



STAIR DIRECTORIES



**DIRECTIONAL - AMENITY** DIRECTIONAL - RESIDE