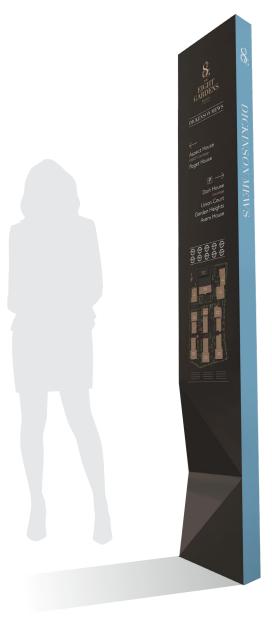

will be used as they can cause confusion.

#### **ARROW HIERARCHY**

- 1. Up (left aligned)
- 2. Up and left
- 3. Left
- 4. Down and left
- 5. Up (left aligned)
- 6. Up and right
- 7. Right
- 8. Down and Right



#### **RATIONALE**

Arrow length is intended to be proportionate to the logo, with a thin line weight to balance the brand and BrownPro Light font.

Text content should be aligned to arrow direction to maximise legibility and provide consistency.



# **EXTERNAL CONCEPTS**



# **CONTEXT**















# VEHICULAR ENTRANCE\_RAL 7022





# **DELIVERY DIRECTIONAL**





# **COMMERCIAL DIRECTIONAL**





## **DELIVERY IDENTIFICATION**





# **DELIVERIES INFORMATION**





# PEDESTRIAN FINGERPOST







# **WAYFINDING TOTEM**





# 3D VISUAL\_TOTEM - WITH COLOURED SIDE PANEL





# **EXTERNAL MAP & ILLUMINATION**





#### GROUND FIXED UPLIGHTER

#### FEATURES:

- Power supply 230v
- Flush to ground
- IP67 rated
- Stainless steel bezel
- Cool touch glass lens
- 2 ton drive over weight limit
- Angled reflector
- Choice of lamp colour



# **DIRECTIONAL WALL SIGNS**





#### **BLOCK ENTRANCE - IDENTIFICATION**

# ASPECT HOUSE

130mm CAP HT





# **BLOCK ENTRANCE - INSTRUCTION**









# **BLOCK ENTRANCE - FROM INSIDE CAR PARK**











### **CONCIERGE ENTRANCE - LETTERING**

# CONCIERGE







# **CONCIERGE ENTRANCE - PROJECTING**

internally illuminated d.sided (12v)







\* HSBCP Logo

internally illuminated d.sided (12v)



(G2) 560x500mm





# 3D VISUAL\_PROJECTING





# **RETAIL ENTRANCE - PROJECTING**

internally illuminated d.sided (12v)