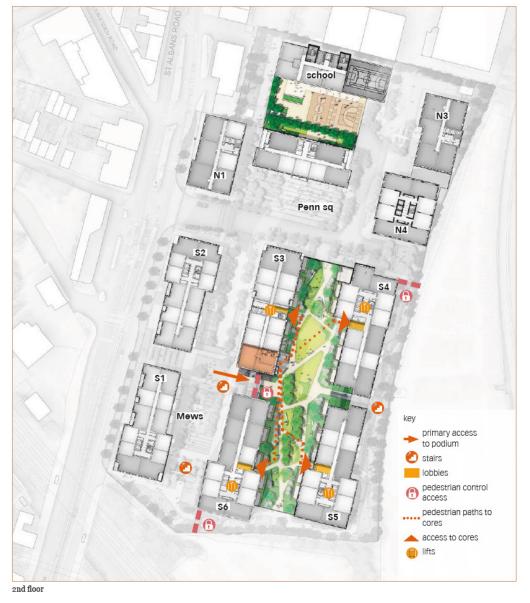

001 - 002                                | 2   | -            |                                          |     | 0                          | Cycle Store<br>Refuse Store | 0   |
|                                                           |                          |     | 0            | Concierge<br>(HSBCP logo)<br>Refuse Store | -   |                        |                                               |     | U            | Cycle Store Refuse Store Security Office | 2   | 0            | 001 - 003<br>Cycle Store<br>Refuse Store | 3   |                            |                             |     |

\*Red text indicates where name TBC

PHASE 1 = 952 apartments



# **VEHICULAR CIRCULATION**







# **COMMERCIAL DELIVERIES**





**Reade**signs

# PEDESTRIAN CIRCULATION & ENTRANCES







# **CYCLE ROUTES**







# **REFUSE**





Ground floor - loading bay



# **RESTRICTED ACCESS**







## SIGN CODES

#### **EXTERNAL**









DELIVERIES IDENTIFICATION



SECURITY IDENTIFICATION



DELIVERIES INFORMATION



REFUSE COLLECTION



FINGERPOST



WAYFINDING TOTEM (NON LIT)

WAYFINDING TOTEM (ILLUMINATED)



DIRECTIONAL WALL SIGN



BLOCK ENTRANCE (HIGH)



BLOCK ENTRANCE (LOW)



BLOCK ENTRANCE (CP)



CONCIERGE LETTERING



CONCIERGE PROJECTING



RETAIL PROJECTING



CAR PARK PEDESTRIAN LETTERS



CYCLE STORE PANEL



CAR PARK ENTRANCE



CAR PARK DIRECTIONAL CAR PARK DISCLAIMER



RESTRICTED ACCESS



ROAD NAME



CAR PARK SUPER GRAPHIC



---- MANIFESTATION

#### INTERNAL



**BLOCK IDENTIFICATION ENTRANCE DIRECTORIES** 



LIFT DIRECTORIES



STAIR DIRECTORIES