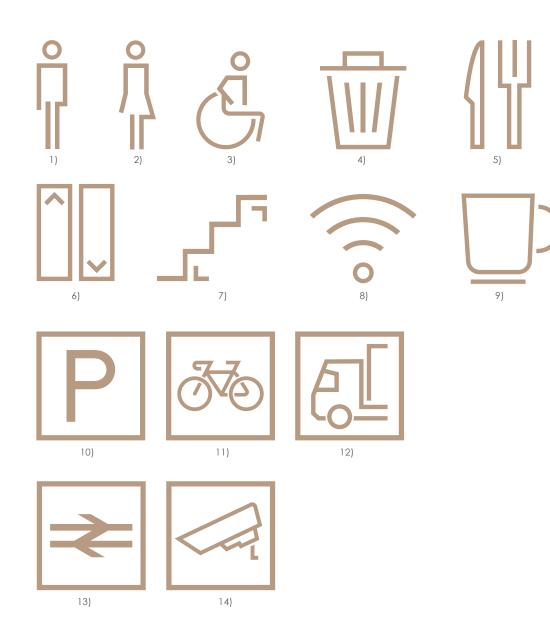

## **ICONS**

A suite of icons have been developed which compliment the elegant, yet modern brand identity.

Breaks in form with mostly square corners reflect the eight offset lines of the logo.

Symbols can be used to identify key amenities, either on their own or to reinforce written messaging.

**EXTERNAL** 

10) Parking

11) Cycles 12) Deliveries

13) Station

14) CCTV

#### INTERNAL

### Male

- Female
- Accessible
- Refuse
- Restaurant
- 6) Lift
- Stairs
- Wifi
- Café