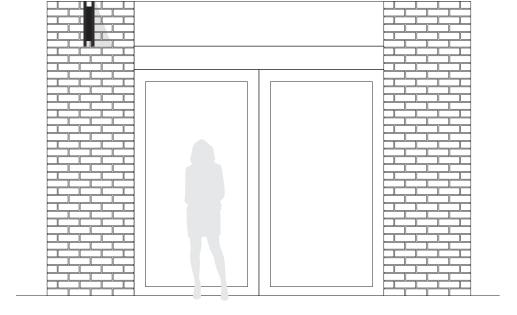

EL





# **EXTERNAL MAP & ILLUMINATION**





#### GROUND FIXED UPLIGHTER

#### FEATURES:

- Power supply 230v
- Flush to ground
- IP67 rated
- Stainless steel bezel
- Cool touch glass lens
- 2 ton drive over weight limit
- Angled reflector
- Choice of lamp colour



# **DIRECTIONAL WALL SIGNS**





#### **BLOCK ENTRANCE - IDENTIFICATION**

# ASPECT HOUSE

130mm CAP HT





# **BLOCK ENTRANCE - INSTRUCTION**









# **BLOCK ENTRANCE - FROM INSIDE CAR PARK**











### **CONCIERGE ENTRANCE - LETTERING**

# CONCIERGE







# **CONCIERGE ENTRANCE - PROJECTING**

internally illuminated d.sided (12v)







\* HSBCP Logo

internally illuminated d.sided (12v)



(G2) 560x500mm





# 3D VISUAL\_PROJECTING





# **RETAIL ENTRANCE - PROJECTING**

internally illuminated d.sided (12v)









### CYCLE LIFT APPROACH

# CAR PARK |P|







# **CAR PARK ENTRANCE - FULL SCHEME**







# **CAR PARK ENTRANCE - PARTIAL SCHEME**





# CAR PARK ENTRANCE DIRECTIONAL & DISCLAIMER





# **MANIFESTATION**





# **ROAD SIGNS**



RAL 9002 background





# **CLEANING INSTRUCTIONS**

# MAINTENANCE INSTRUCTIONS



BRASS, PAINTED ALUMINIUM, PLASTIC & PAINTED WOODEN SURFACES MUST BE CLEANED CAREFULLY USING WARM WATER ONLY

ALL SIGNS THAT REQUIRE STRUCTURAL CALCULATIONS SHOULD HAVE A FIXING CHECK EVERY 4-6 MONTHS



NEVER USE METHYLATED SPIRIT, POLISH, WHITE TURPS OR ANY OTHER CLEANER NOT RECOMMENDED BY READE SIGNS



ALWAYS USE A CLEAN, SOFT, LINT-FREE CLOTH