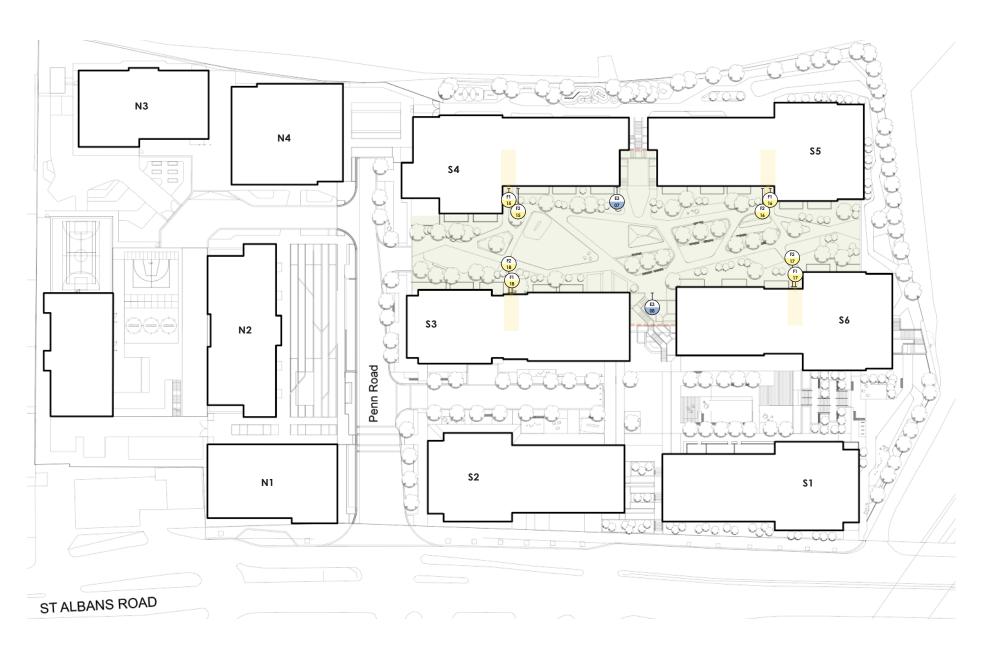

# **DESTINATION HIERARCHY - EXTERNAL SIGN CONTENT**

| TIER 1 - Site Identification            | TIER 2 - Totem / Fingerpost         | TIER 3 - Road Names | TIER 4 - Projecting / Entrances |
|-----------------------------------------|-------------------------------------|---------------------|---------------------------------|
|                                         |                                     |                     | Map Content                     |
| The Eight Gardens                       | Aspect House (Block \$1)*           | St Albans Road      | Business Lounge                 |
|                                         | HSBCP Logo                          |                     | Concierge                       |
|                                         | Paget House (Block \$2)* HSBCP Logo | Penn Road           | Customer Care Suite             |
|                                         | Dart House (Block S3)*              | Dapple Grove        | Cycle Store                     |
|                                         | Cardon Haighta III. 1 and           | Dickinson Mews      | Gym                             |
|                                         | Garden Heights (Block S4)*          | DICKINSON Mews      | Entrances                       |
|                                         | Avem House (Block S5)*              | Fauna Walk          | Letting Office                  |
|                                         | Union Court (Block S6)*             |                     | Commercial Units                |
|                                         | House Name * (Block N1)*            |                     | Roof Garden                     |
|                                         | Cedrus House (Block N2)*            |                     | Security Office                 |
|                                         | House Name * (Block N3)*            |                     | S1 / S2 Amenity Spaces          |
|                                         | Tine House (Block N4)*              |                     |                                 |
|                                         | School Name *                       |                     |                                 |
|                                         | Penn Square                         |                     |                                 |
|                                         | Commercial Unit (Logos)             |                     |                                 |
|                                         | Car Parks                           |                     |                                 |
| NOTE - * indicates reference term only, | Deliveries                          |                     |                                 |
| not included in sign content            | Refuse Collection                   |                     |                                 |
| NOTE - * highlighted location names to  | Station                             |                     |                                 |
| be confirmed                            | Town Centre                         |                     |                                 |

# **DESTINATION HIERARCHY - INTERNAL - PHASE 1**

| Asp<br>(Block                                             | ect House                | 117 | Pag<br>(Bloc | get House<br>k S2)                        | 132 |                        | rt House<br>ck \$3)                           | 150 | Gar<br>(Bloc | den Heights<br>k S4)                     | 225 | Ave<br>(Bloc | em House<br>k S5)                        | 187 | Unic<br>(Block             | on Court<br>(S6)            | 141 |
|-----------------------------------------------------------|--------------------------|-----|--------------|-------------------------------------------|-----|------------------------|-----------------------------------------------|-----|--------------|------------------------------------------|-----|--------------|------------------------------------------|-----|----------------------------|-----------------------------|-----|
| 12                                                        | 1201 - 1206              | 6   | 16           | 1601                                      | 1   | 10                     | 1001 - 1006<br>to                             | 60  | 27           | 2701 - 2704                              | 4   | 21           | 2101 - 2103                              | 3   | 13                         | 1301 - 1306                 | 6   |
| 11                                                        | 1101 - 1106              | 6   | 15           | 1501 - 1506                               | 5   | 19                     | 1901 - 1906                                   |     | 26           | 2601 - 2604                              | 4   | 20           | 2001 - 2003                              | 3   | 12                         | 1201 - 1206                 | 6   |
| 10                                                        | 1001 - 1006              | 6   | 14           | 1401 - 1406                               | 6   | 9                      | 901 - 906<br>Roof Garden                      | 6   | 11           | 1101 - 1106                              | 90  | 11           | 1101 - 1106                              | 54  | 11                         | 1101 - 1106                 | 6   |
| 9                                                         | 901 - 906<br>Roof Garden | 6   | 13           | 1301 - 1306                               | 6   | 8                      | 801 - 812                                     | 12  | -<br>25      | to<br>2501 - 2506                        |     | 19           | to<br>1901 - 1906                        |     | 10                         | 1001 - 1006                 | 6   |
| 8                                                         | 801 - 812                | 12  | 12           | 1201 - 1206                               | 6   | 7                      | 701 - 712                                     | 12  | 10           | 1001 - 1006<br>Roof Garden               | 6   | 10           | 1001 - 1006<br>Roof Garden               | 6   |                            |                             |     |
| 7                                                         | 701 - 712                | 12  | 11           | 1101 - 1104                               | 4   | 6                      | 601 - 612                                     | 12  | 9            | 901 - 914                                | 14  | 9            | 901 - 914                                | 14  | 9                          | 901 - 906<br>Roof Garden    | 6   |
|                                                           | 601 - 612                |     | 10           | 1001 - 1004                               | 4   | 5                      | 501 - 512                                     | 12  |              |                                          |     | -            |                                          |     | 8                          | 801 - 815                   | 15  |
| 6                                                         |                          | 12  | 9            | 901 - 904                                 | 4   | 4                      | 401 - 412                                     | 12  | 8            | 801 - 814                                | 14  | 8            | 801 - 814                                | 14  | 7                          | 701 - 715                   | 15  |
| 5                                                         | 501 - 512                | 12  |              | Roof Garden                               |     | 3                      | 301 - 312                                     | 12  | 7            | 701 - 714                                | 14  | 7            | 701 - 714                                | 14  |                            |                             |     |
| 4                                                         | 401 - 412                | 12  | 8            | 801 - 812                                 | 12  |                        |                                               |     | 6            | 601 - 614                                | 14  | 6            | 601 - 614                                | 14  | 6                          | 601 - 615                   | 15  |
| 3                                                         | 301 - 312                | 12  | 7            | 701 - 712                                 | 12  | 2                      | 201 - 210<br>Business Lounge<br>Podium Garden | 10  | 5            | 501 - 514                                | 14  | -            |                                          |     | 5                          | 501 - 515                   | 15  |
| 2                                                         | 201 - 212                | 12  | 6            | 601 - 612                                 | 12  |                        | Screening Room                                |     |              | 501 - 514                                | 14  | 5 501 - 514  | 14                                       | 4   | 401 - 415                  | 15                          |     |
| 1 101 - 107<br>Gym<br>Co-Working                          | 7                        | 5   | 501 - 512    | 12                                        | 1 1 | 101 - 102<br>Car Park  | 2                                             | 4   | 401 - 414    | 14                                       | 4   | 401 - 414    | 14                                       | 3   | 301 - 315                  | 15                          |     |
|                                                           |                          |     | 4            | 401 - 412                                 | 12  | 1                      | Cycle Store<br>Gym                            |     | 3            | 301 - 314                                | 14  | 3            | 301 - 314                                | 14  |                            |                             |     |
| 0 001 - 002<br>Cycle Store<br>Event Space<br>Refuse Store | 2                        | 3   | 301 - 312    | 12                                        | 0   | Concierge<br>(BH logo) | -                                             | 2   | 201 - 213    | 13                                       | 2   | 201 - 213    | 13                                       | 2   | 201 - 214<br>Podium Garden | 14                          |     |
|                                                           |                          |     | 2            | 201 - 212                                 | 12  |                        | Cycle Store<br>Refuse Store                   |     |              | Podium Garden                            |     | -            | Podium Garden                            |     | 1                          | 101 - 107<br>Car Park       | 7   |
|                                                           |                          |     | 1            | 101 - 112                                 | 12  |                        |                                               |     | ]   1        | 101 - 108<br>Car Park<br>Cycle Store     | 8   | 1            | 101 - 107<br>Car Park<br>Cycle Store     | 7   |                            | Cycle Store                 |     |
|                                                           |                          |     |              |                                           |     | -                      |                                               |     | 0            | 001 - 002                                | 2   | -            |                                          |     | 0                          | Cycle Store<br>Refuse Store | 0   |
|                                                           |                          |     | 0            | Concierge<br>(HSBCP logo)<br>Refuse Store | -   |                        |                                               |     | U            | Cycle Store Refuse Store Security Office | 2   | 0            | 001 - 003<br>Cycle Store<br>Refuse Store | 3   |                            |                             |     |

## **COMBINED MAPS - GROUND**

## COMBINED MAPS - PARTIAL OCCUPANCY

## **COMBINED MAPS - FIRST**

# **COMBINED MAPS - SECOND**

# **LOCATION MAPS - GROUND**

# **LOCATION MAPS - FIRST**

# **LOCATION MAPS - SECOND**