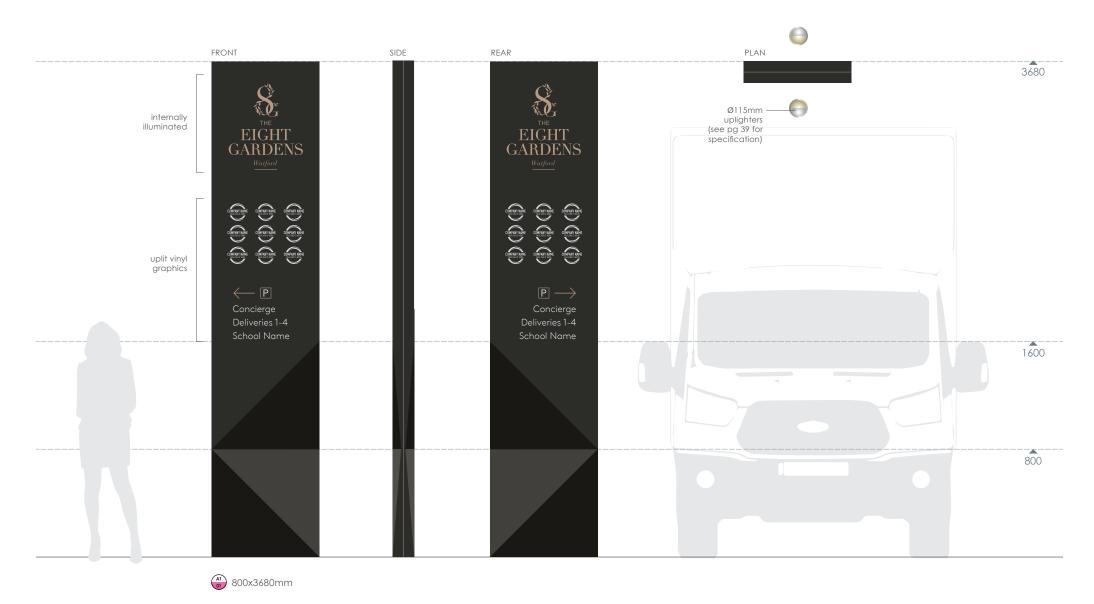

hilst following best practice design principles as set out in The Sign Design Guide by JMU Access Partnership & Sign Design Society.

Information on directional signs will follow a consistent hierarchy which improves legibility.

No downward arrows will be used as they can cause confusion.

#### **ARROW HIERARCHY**

- 1. Up (left aligned)
- 2. Up and left
- 3. Left
- 4. Down and left
- 5. Up (left aligned)
- 6. Up and right
- 7. Right
- 8. Down and Right



#### **RATIONALE**

Arrow length is intended to be proportionate to the logo, with a thin line weight to balance the brand and BrownPro Light font.

Text content should be aligned to arrow direction to maximise legibility and provide consistency.



# **EXTERNAL CONCEPTS**



# **CONTEXT**















# VEHICULAR ENTRANCE\_RAL 7022





# **DELIVERY DIRECTIONAL**





# **COMMERCIAL DIRECTIONAL**





## **DELIVERY IDENTIFICATION**





# **DELIVERIES INFORMATION**





# PEDESTRIAN FINGERPOST







# **WAYFINDING TOTEM**





# 3D VISUAL\_TOTEM - WITH COLOURED SIDE PANEL





# **EXTERNAL MAP & ILLUMINATION**





#### GROUND FIXED UPLIGHTER

#### FEATURES:

- Power supply 230v
- Flush to ground
- IP67 rated
- Stainless steel bezel
- Cool touch glass lens
- 2 ton drive over weight limit
- Angled reflector
- Choice of lamp colour



# **DIRECTIONAL WALL SIGNS**





#### **BLOCK ENTRANCE - IDENTIFICATION**

# ASPECT HOUSE

130mm CAP HT





# **BLOCK ENTRANCE - INSTRUCTION**









# **BLOCK ENTRANCE - FROM INSIDE CAR PARK**











### **CONCIERGE ENTRANCE - LETTERING**

# CONCIERGE







# **CONCIERGE ENTRANC