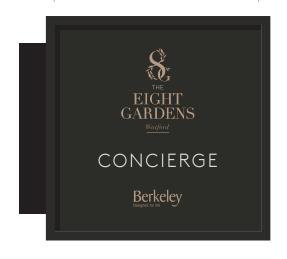

TIONAL**





## **DELIVERY IDENTIFICATION**





# **DELIVERIES INFORMATION**





# PEDESTRIAN FINGERPOST







# **WAYFINDING TOTEM**





# 3D VISUAL\_TOTEM - WITH COLOURED SIDE PANEL





# **EXTERNAL MAP & ILLUMINATION**





#### GROUND FIXED UPLIGHTER

#### FEATURES:

- Power supply 230v
- Flush to ground
- IP67 rated
- Stainless steel bezel
- Cool touch glass lens
- 2 ton drive over weight limit
- Angled reflector
- Choice of lamp colour



# **DIRECTIONAL WALL SIGNS**





#### **BLOCK ENTRANCE - IDENTIFICATION**

# ASPECT HOUSE

130mm CAP HT





# **BLOCK ENTRANCE - INSTRUCTION**









# **BLOCK ENTRANCE - FROM INSIDE CAR PARK**











### **CONCIERGE ENTRANCE - LETTERING**

# CONCIERGE







# **CONCIERGE ENTRANCE - PROJECTING**

internally illuminated d.sided (12v)







\* HSBCP Logo

internally illuminated d.sided (12v)



(G2) 560x500mm





# 3D VISUAL\_PROJECTING





# **RETAIL ENTRANCE - PROJECTING**

internally illuminated d.sided (12v)









### CYCLE LIFT APPROACH

# CAR PARK |P|







# **CAR PARK ENTRANCE - FULL SCHEME**







# **CAR PARK ENTRANCE - PARTIAL SCHEME**





# CAR PARK ENTRANCE DIRECTIONAL & DISCLAIMER





# **MANIFESTATION**





# **ROAD SIGNS**



RAL 9002 background





# **CLEANING INSTRUCTIONS**

# MAINTENANCE INSTRUCTIONS



BRASS, PAINTED ALUMINIUM, PLASTIC & PAINTED WOODEN SURFACES MUST BE CLEANED CAREFULLY USING WARM WATER ONLY

ALL SIGNS THAT REQUIRE STRUCTURAL CALCULATIONS SHOULD HAVE A FIXING CHECK EVERY 4-6 MONTHS



NEVER USE METHYLATED SPIRIT, POLISH, WHITE TURPS OR ANY OTHER CLEANER NOT RECOMMENDED BY