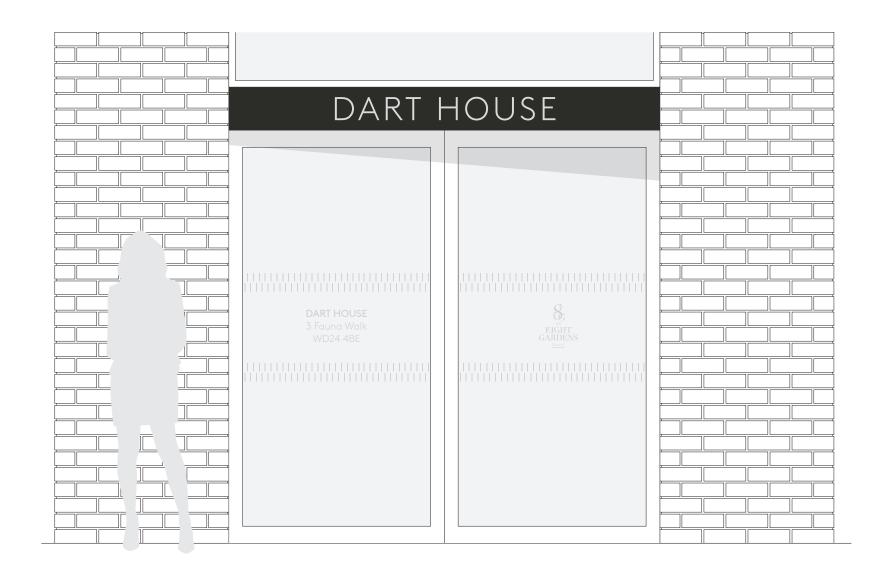

t limit
- Angled reflector
- Choice of lamp colour



# **DIRECTIONAL WALL SIGNS**





#### **BLOCK ENTRANCE - IDENTIFICATION**

# ASPECT HOUSE

130mm CAP HT





# **BLOCK ENTRANCE - INSTRUCTION**









# **BLOCK ENTRANCE - FROM INSIDE CAR PARK**











### **CONCIERGE ENTRANCE - LETTERING**

# CONCIERGE







# **CONCIERGE ENTRANCE - PROJECTING**

internally illuminated d.sided (12v)







\* HSBCP Logo

internally illuminated d.sided (12v)



(G2) 560x500mm





# 3D VISUAL\_PROJECTING





# **RETAIL ENTRANCE - PROJECTING**

internally illuminated d.sided (12v)









### CYCLE LIFT APPROACH

# CAR PARK |P|







# **CAR PARK ENTRANCE - FULL SCHEME**







# **CAR PARK ENTRANCE - PARTIAL SCHEME**





# CAR PARK ENTRANCE DIRECTIONAL & DISCLAIMER





# **MANIFESTATION**





# **ROAD SIGNS**



RAL 9002 background





# **CLEANING INSTRUCTIONS**

# MAINTENANCE INSTRUCTIONS



BRASS, PAINTED ALUMINIUM, PLASTIC & PAINTED WOODEN SURFACES MUST BE CLEANED CAREFULLY USING WARM WATER ONLY

ALL SIGNS THAT REQUIRE STRUCTURAL CALCULATIONS SHOULD HAVE A FIXING CHECK EVERY 4-6 MONTHS



NEVER USE METHYLATED SPIRIT, POLISH, WHITE TURPS OR ANY OTHER CLEANER NOT RECOMMENDED BY READE SIGNS



ALWAYS USE A CLEAN, SOFT, LINT-FREE CLOTH