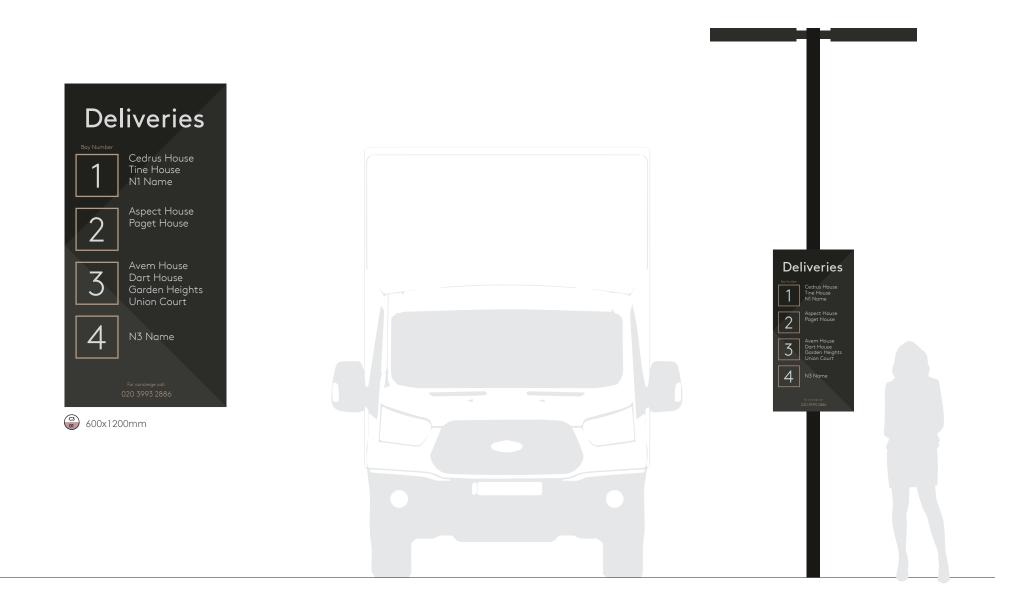

formation on directional signs will follow a consistent hierarchy which improves legibility.

No downward arrows will be used as they can cause confusion.

#### **ARROW HIERARCHY**

- 1. Up (left aligned)
- 2. Up and left
- 3. Left
- 4. Down and left
- 5. Up (left aligned)
- 6. Up and right
- 7. Right
- 8. Down and Right



#### **RATIONALE**

Arrow length is intended to be proportionate to the logo, with a thin line weight to balance the brand and BrownPro Light font.

Text content should be aligned to arrow direction to maximise legibility and provide consistency.



# **EXTERNAL CONCEPTS**



# **CONTEXT**















# VEHICULAR ENTRANCE\_RAL 7022





# **DELIVERY DIRECTIONAL**





# **COMMERCIAL DIRECTIONAL**





## **DELIVERY IDENTIFICATION**





# **DELIVERIES INFORMATION**





# PEDESTRIAN FINGERPOST







# **WAYFINDING TOTEM**





# 3D VISUAL\_TOTEM - WITH COLOURED SIDE PANEL





# **EXTERNAL MAP & ILLUMINATION**





#### GROUND FIXED UPLIGHTER

#### FEATURES:

- Power supply 230v
- Flush to ground
- IP67 rated
- Stainless steel bezel
- Cool touch glass lens
- 2 ton drive over weight limit
- Angled reflector
- Choice of lamp colour



# **DIRECTIONAL WALL SIGNS**





#### **BLOCK ENTRANCE - IDENTIFICATION**

# ASPECT HOUSE

130mm CAP HT





# **BLOCK ENTRANCE - INSTRUCTION**









# **BLOCK ENTRANCE - FROM INSIDE CAR PARK**











### **CONCIERGE ENTRANCE - LETTERING**

# CONCIERGE







# **CONCIERGE ENTRANCE - PROJECTING**

internally illuminated d.sided (12v)







\* HSBCP Logo

internally illuminated d.sided (12v)



(G2) 560x500mm