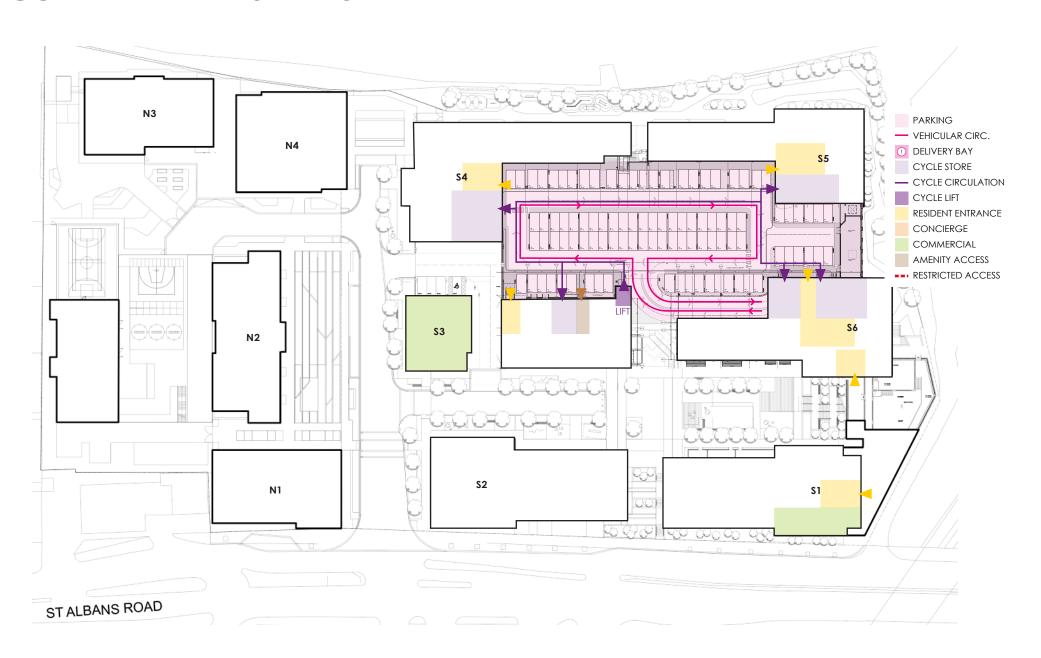

POST



WAYFINDING TOTEM (NON LIT)

WAYFINDING TOTEM (ILLUMINATED)



DIRECTIONAL WALL SIGN



BLOCK ENTRANCE (HIGH)



BLOCK ENTRANCE (LOW)



BLOCK ENTRANCE (CP)



CONCIERGE LETTERING



CONCIERGE PROJECTING



RETAIL PROJECTING



CAR PARK PEDESTRIAN LETTERS



CYCLE STORE PANEL



CAR PARK ENTRANCE



CAR PARK DIRECTIONAL CAR PARK DISCLAIMER



RESTRICTED ACCESS



ROAD NAME



CAR PARK SUPER GRAPHIC



---- MANIFESTATION

#### INTERNAL



**BLOCK IDENTIFICATION ENTRANCE DIRECTORIES** 



LIFT DIRECTORIES



STAIR DIRECTORIES



**DIRECTIONAL - AMENITY** DIRECTIONAL - RESIDENTIAL





ABOVE DOOR AMENITY DOOR





STAIR DOOR BOH DOOR



BOH DOOR - NO ACCESS



PICTOGRAM DOOR





## **COMBINED MAPS - GROUND**





## COMBINED MAPS - PARTIAL OCCUPANCY





## **COMBINED MAPS - FIRST**





# **COMBINED MAPS - SECOND**





# **LOCATION MAPS - GROUND**





# **LOCATION MAPS - FIRST**





# **LOCATION MAPS - SECOND**





# **DESIGN INTENT**



## **LOGO USE**

Branding will be carefully used to ensure site is easily identifiable, especially at the perimeter entrances

Consistent use of materials and graphical style should be use to reinforce the brand at all times.



xclusion zone

### **COLOUR PALETTE**

Painted and printed colours should always reflect the brand and built environment.

The colour palette opposite identifies the main brand colour references.

Combinations of colours should always ensure maximum legibility of primary information in line with Equality Act Best Practice.

#### **EXTERNAL** EG DARK BRONZE EG GREEN EG LIGHT BRONZE EG LIGHT GREY EG UMBRA GR