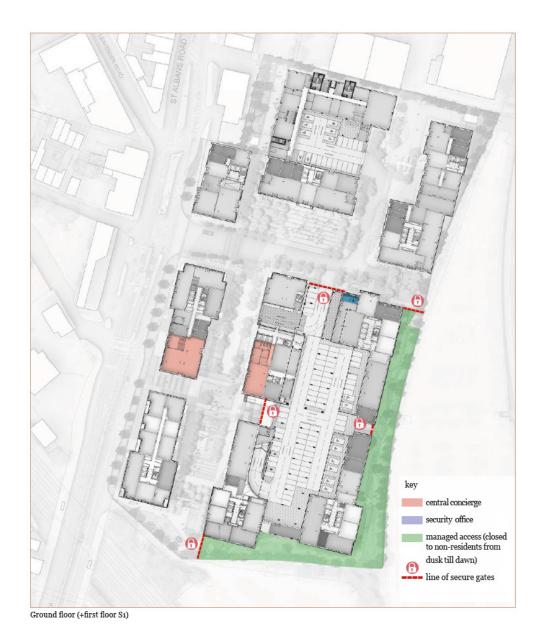

|     | 0                          | Cycle Store<br>Refuse Store | 0   |
|                                                           |                          |     | 0            | Concierge<br>(HSBCP logo)<br>Refuse Store | -   |                        |                                               |     | U            | Cycle Store Refuse Store Security Office | 2   | 0            | 001 - 003<br>Cycle Store<br>Refuse Store | 3   |                            |                             |     |

\*Red text indicates where name TBC

PHASE 1 = 952 apartments



# **VEHICULAR CIRCULATION**







# **COMMERCIAL DELIVERIES**





**Reade**signs

# PEDESTRIAN CIRCULATION & ENTRANCES







# **CYCLE ROUTES**







# **REFUSE**





Ground floor - loading bay



# **RESTRICTED ACCESS**







## SIGN CODES

#### **EXTERNAL**









DELIVERIES IDENTIFICATION



SECURITY IDENTIFICATION



DELIVERIES INFORMATION



REFUSE COLLECTION



FINGERPOST



WAYFINDING TOTEM (NON LIT)

WAYFINDING TOTEM (ILLUMINATED)



DIRECTIONAL WALL SIGN



BLOCK ENTRANCE (HIGH)



BLOCK ENTRANCE (LOW)



BLOCK ENTRANCE (CP)



CONCIERGE LETTERING



CONCIERGE PROJECTING



RETAIL PROJECTING



CAR PARK PEDESTRIAN LETTERS



CYCLE STORE PANEL



CAR PARK ENTRANCE



CAR PARK DIRECTIONAL CAR PARK DISCLAIMER



RESTRICTED ACCESS



ROAD NAME



CAR PARK SUPER GRAPHIC



---- MANIFESTATION

#### INTERNAL



**BLOCK IDENTIFICATION ENTRANCE DIRECTORIES** 



LIFT DIRECTORIES



STAIR DIRECTORIES



**DIRECTIONAL - AMENITY** DIRECTIONAL - RESIDENTIAL





ABOVE DOOR AMENITY DOOR





STAIR DOOR BOH DO