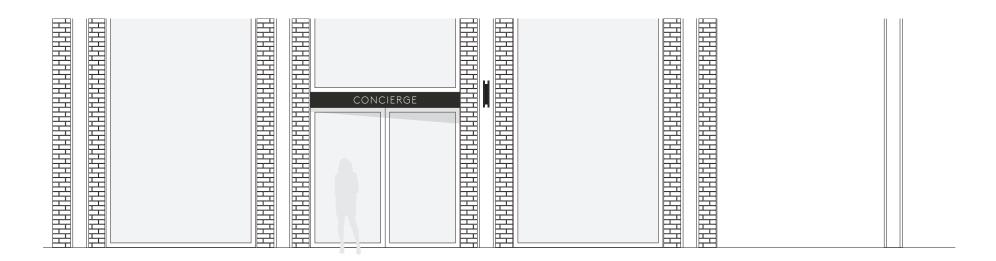

# **DIRECTIONAL WALL SIGNS**

#### **BLOCK ENTRANCE - IDENTIFICATION**

### **CONCIERGE ENTRANCE - LETTERING**