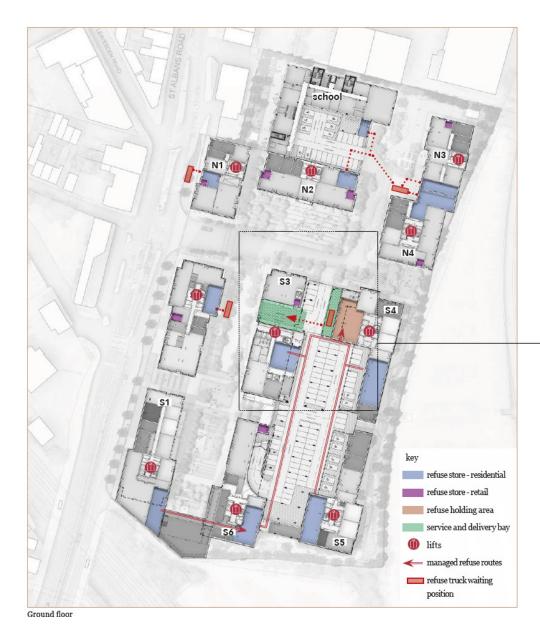

| -            |                                          |     | 0                          | Cycle Store<br>Refuse Store | 0   |
|                                                           |                          |     | 0            | Concierge<br>(HSBCP logo)<br>Refuse Store | -   |                        |                                               |     | U            | Cycle Store Refuse Store Security Office | 2   | 0            | 001 - 003<br>Cycle Store<br>Refuse Store | 3   |                            |                             |     |

\*Red text indicates where name TBC

PHASE 1 = 952 apartments



# **VEHICULAR CIRCULATION**







# **COMMERCIAL DELIVERIES**





**Reade**signs

# PEDESTRIAN CIRCULATION & ENTRANCES







# **CYCLE ROUTES**







# **REFUSE**





Ground floor - loading bay



# **RESTRICTED ACCESS**







## SIGN CODES

#### **EXTERNAL**









DELIVERIES IDENTIFICATION



SECURITY IDENTIFICATION



DELIVERIES INFORMATION



REFUSE COLLECTION



FINGERPOST



WAYFINDING TOTEM (NON LIT)

WAYFINDING TOTEM (ILLUMINATED)



DIRECTIONAL WALL SIGN



BLOCK ENTRANCE (HIGH)



BLOCK ENTRANCE (LOW)



BLOCK ENTRANCE (CP)



CONCIERGE LETTERING



CONCIERGE PROJECTING



RETAIL PROJECTING



CAR PARK PEDESTRIAN LETTERS



CYCLE STORE PANEL



CAR PARK ENTRANCE



CAR PARK DIRECTIONAL CAR PARK DISCLAIMER



RESTRICTED ACCESS



ROAD NAME



CAR PARK SUPER GRAPHIC



---- MANIFESTATION

#### INTERNAL



**BLOCK IDENTIFICATION ENTRANCE DIRECTORIES** 



LIFT DIRECTORIES



STAIR DIRECTORIES



**DIRECTIONAL - AMENITY** DIRECTIONAL - RESI