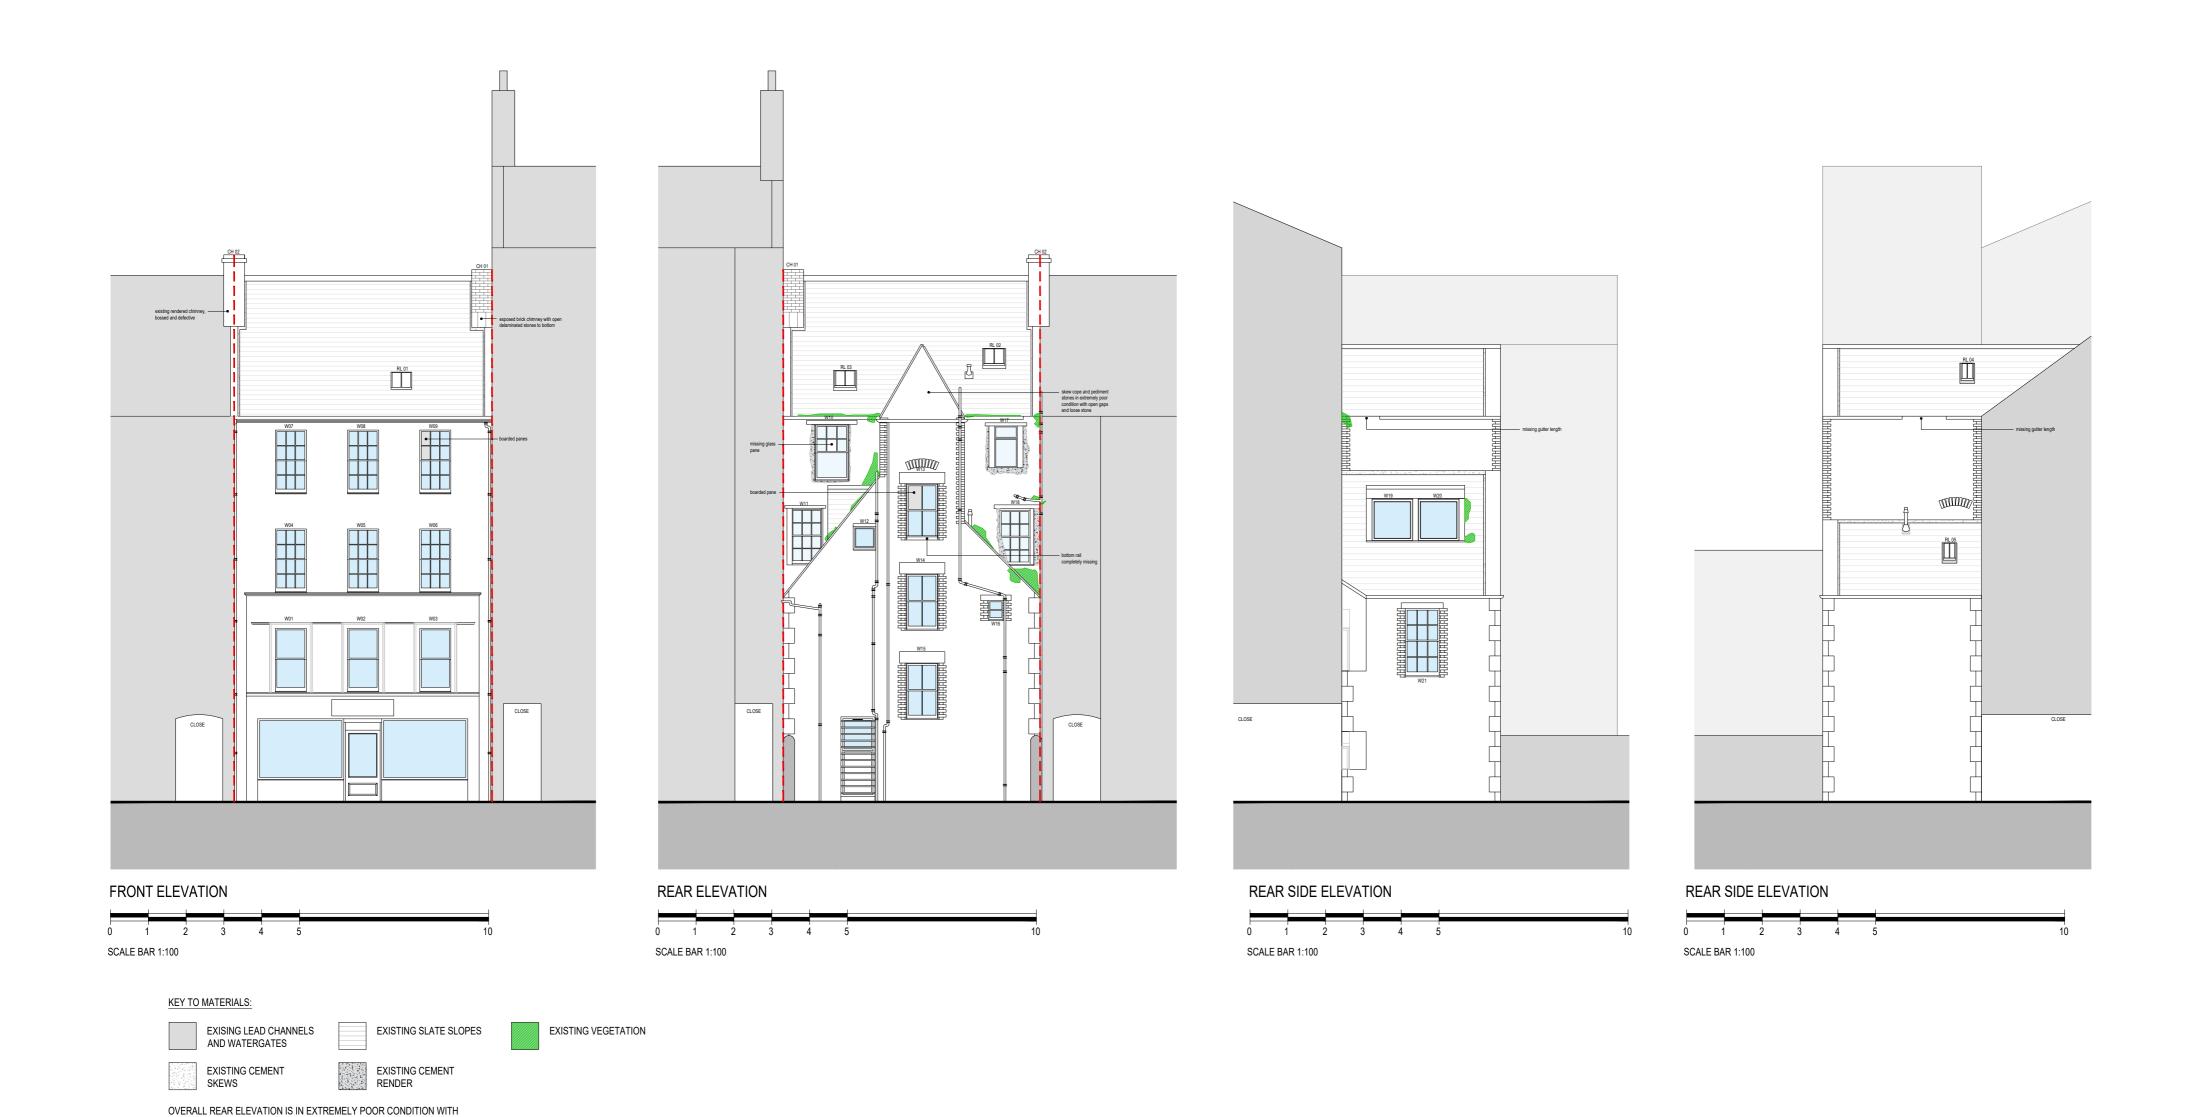

Adjacent Activities Site Restrictions

Other (Specify)

DELAMINATED STONEWORK, LOOSE COPES, ROTTEN TIMBER WINDOWS AND EXPOSED ROTTEN TIMBER LINTOLS, MISSING AND CRACKED GLAZING, MISSING GUTTER RUNS, VEGETATION GROWTH, SLIPPED SLATES AND INADEQUATE CEMENT MORTAR REPAIRS. REFER TO PHOTO SHEETS FOR DETAILED EXISTING DEFECTS.

PRESENT

DESCRIPTION

OWNERS OF 74-76 HIGH ST, DRAWING TITLE EXISTING ELEVATIONS DUNBAR

PROJECT

74-76 HIGH ST, DUNBAR

PLANNING/LBC

1:100 JOB NO. 1134

SCALE - A2 DATE APR 24' LK DWG. NO. (02)090