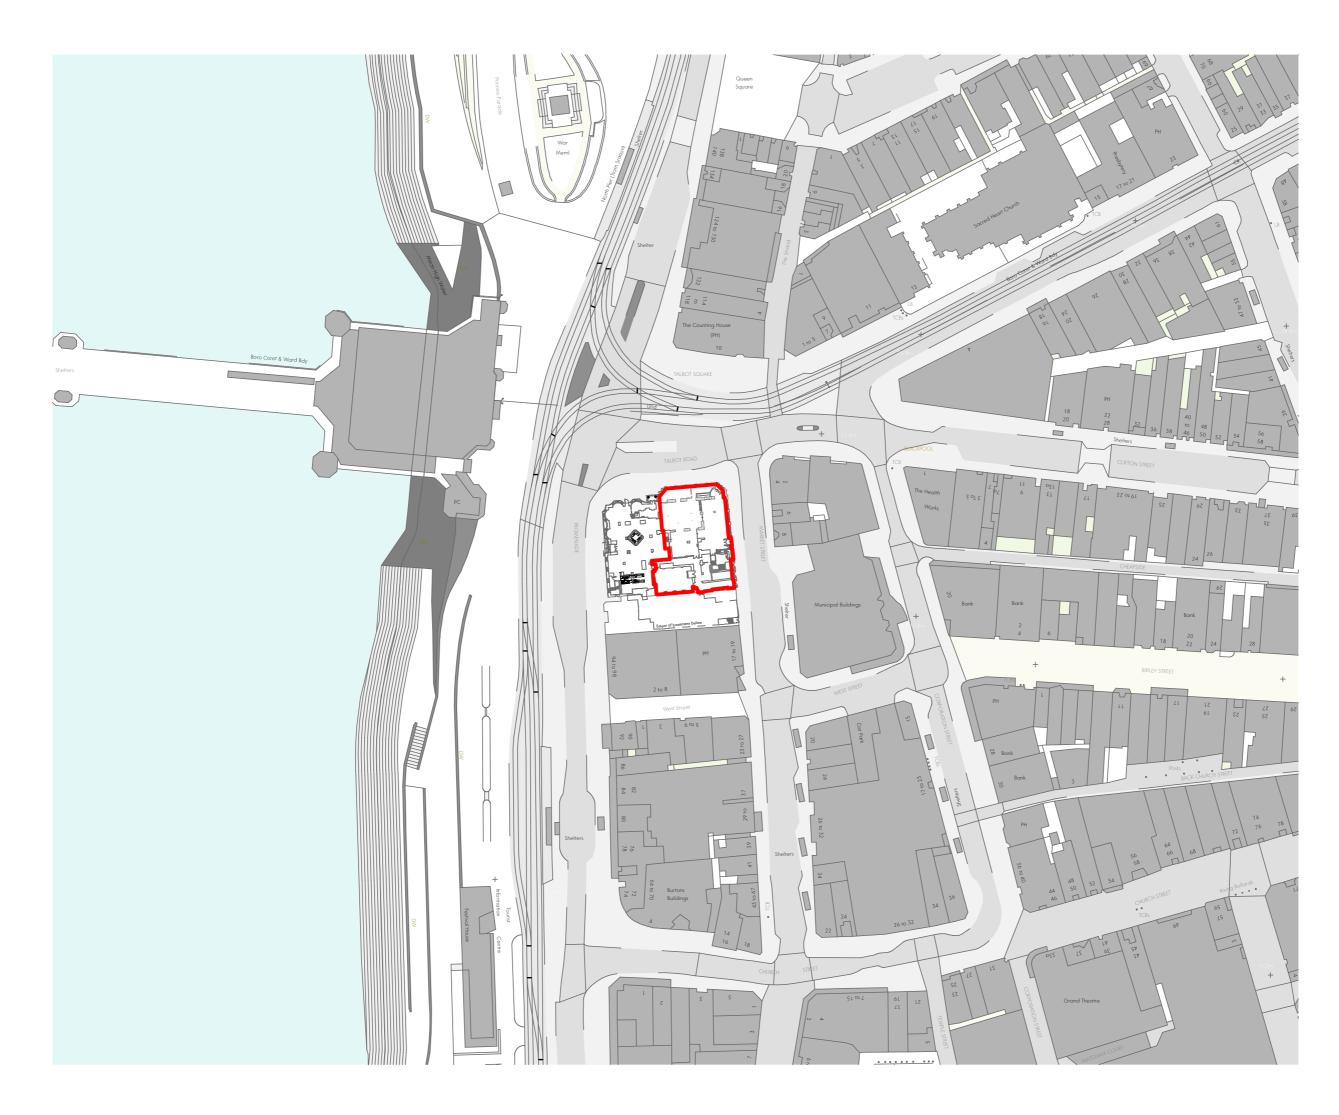

## Forshaws Hotel, Blackpool

Client

## BL Blackpool LTD

| C.O.U Site Location Plan                                                                                                                    |                      |  |  |  |  |  |
|---------------------------------------------------------------------------------------------------------------------------------------------|----------------------|--|--|--|--|--|
| Name (505)2404-GWP-01-XX-D-A-(00)-0001                                                                                                      |                      |  |  |  |  |  |
| Scale 1:1250@A3                                                                                                                             | Revision P01         |  |  |  |  |  |
| Drawn/Checked JH/RT                                                                                                                         | First Issue 28.03.24 |  |  |  |  |  |
| Drawing Status S2 - For Information                                                                                                         |                      |  |  |  |  |  |
| /Volumes/Data/CAD/(505)2404 Forshaw Hotel, Blackpool/A_Architects_[GWP)/<br>Model/(505)2404-GWP-01-XX-M3-A-Forshaw Hotel, Blackpool-P01.pln |                      |  |  |  |  |  |

| 0                  | 10m | 20    | 30 | 40    | 50 |
|--------------------|-----|-------|----|-------|----|
| mhm                |     | Indun |    | Indim |    |
| Scale - 1:1250 @A3 |     |       |    |       |    |