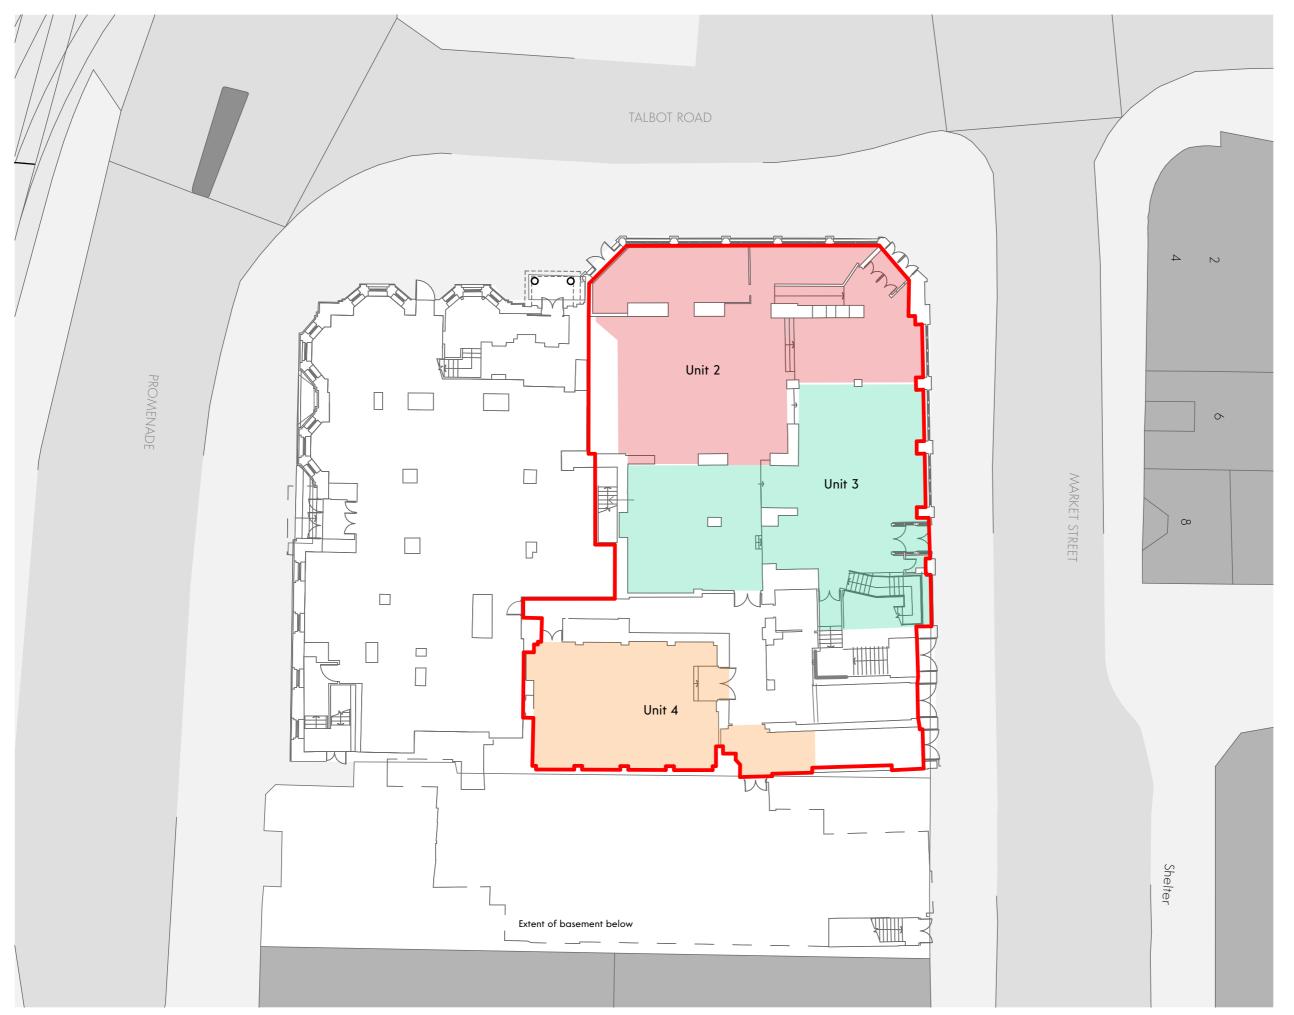

Forshaws Hotel, Blackpool

BL Blackpool LTD

C.O.U Site Plan

Name (505)2404-GWP-01-XX-D-A-(00)-0002

| Scale                               | 1:5    | 00@A3 | Revision    | P02      |
|-------------------------------------|--------|-------|-------------|----------|
| Drawn/C                             | hecked | JH/RT | First Issue | 28.03.24 |
| Drawing Status S2 - For Information |        |       |             |          |