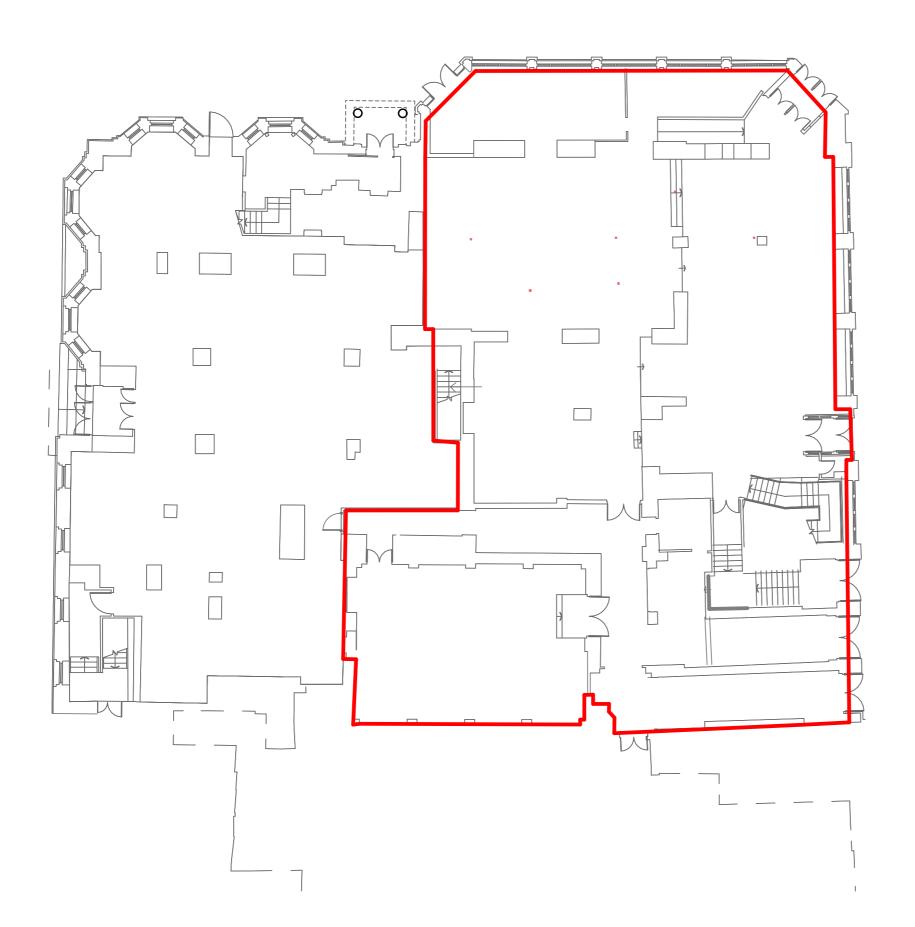

1m

Scale - 1:200 @A3

First Floor Swan Bulldings, 20 Swan Street Manchester M4 SJW +44(0)113 266 6044 (h) | +44(0)113 268 1859 (f) architecture@gwp-arch.com | www.gwp-arch.com

Forshaws Hotel, Blackpool

## BL Blackpool LTD

C.O.U Existing Ground Floor Plan

Name (505)2404-GWP-01-00-D-A-(00)-0004

|           | /      |            |             |     |
|-----------|--------|------------|-------------|-----|
| Scale     | 1:2    | 00@A3      | Revision    | P01 |
| Drawn/Cl  | hecked | JH/RT      | First Issue | NYI |
| Drawing S | Status | S2 - For I | nformati    | on  |