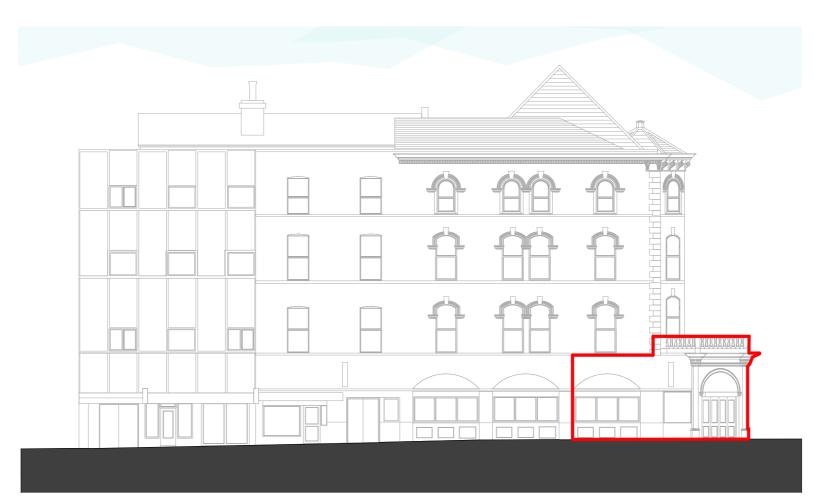

Elevation to Tablot Square

Elevation to Market Street

| 0   | 1m                    | 5m | 10m |
|-----|-----------------------|----|-----|
|     |                       |    |     |
| Sco | <b>ile</b> - 1:200 @A | 3  |     |