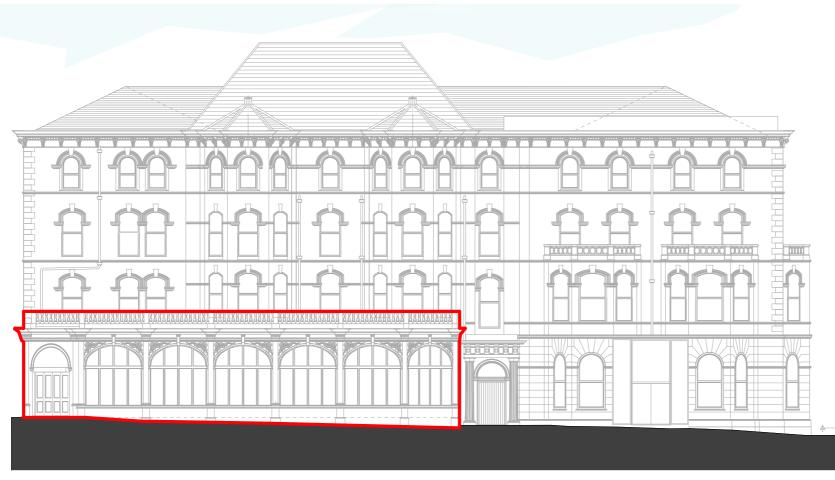

Elevation to Tablot Square

Elevation to Market Street

| 0   | 1m                    | 5m | 10m |
|-----|-----------------------|----|-----|
|     |                       |    |     |
| Sco | <b>ile</b> - 1:200 @A | 3  |     |