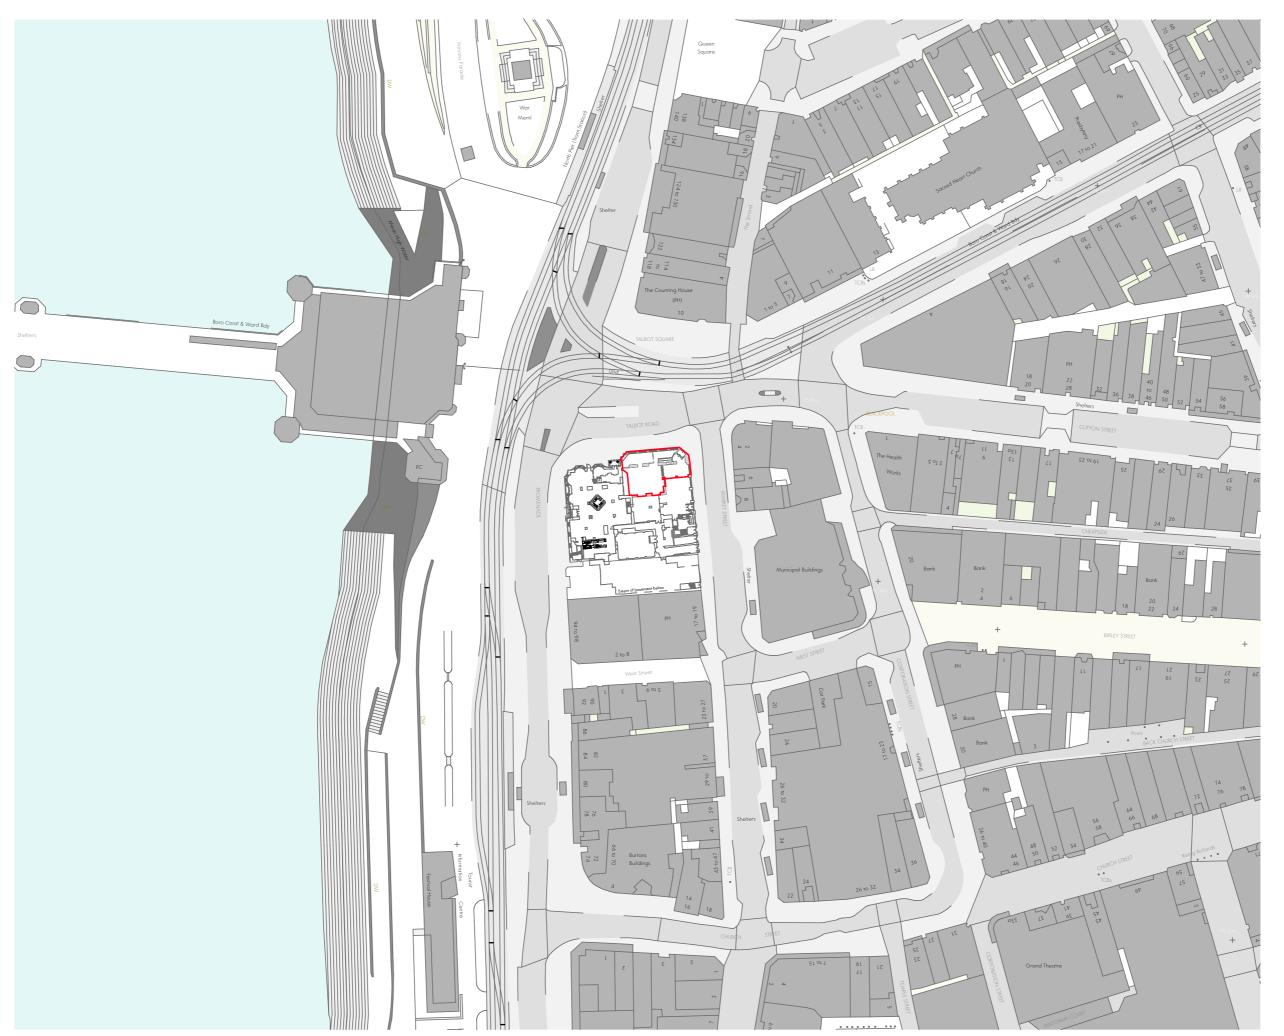

Any discrepancies to be reported to the Architect.

Scale - 1:1250 @A3

First Floor Swan Bulldings, 20 Swan Street Manchester M4 SJW +44(0)113 266 6044 (h) | +44(0)113 268 1859 (f) architecture@gwp-arch.com | www.gwp-arch.com

Forshaws Hotel, Blackpool

BL Blackpool LTD

Site Location Plan

Name (505)2404-GWP-01-XX-D-A-(00)-0006

| Scale                          | 1:1    | 250@A3     | Revision    | P02      |
|--------------------------------|--------|------------|-------------|----------|
| Drawn/C                        | hecked | JH/RT      | First Issue | 28.03.24 |
| Drawing Status S2 - For Inford |        | nformation |             |          |