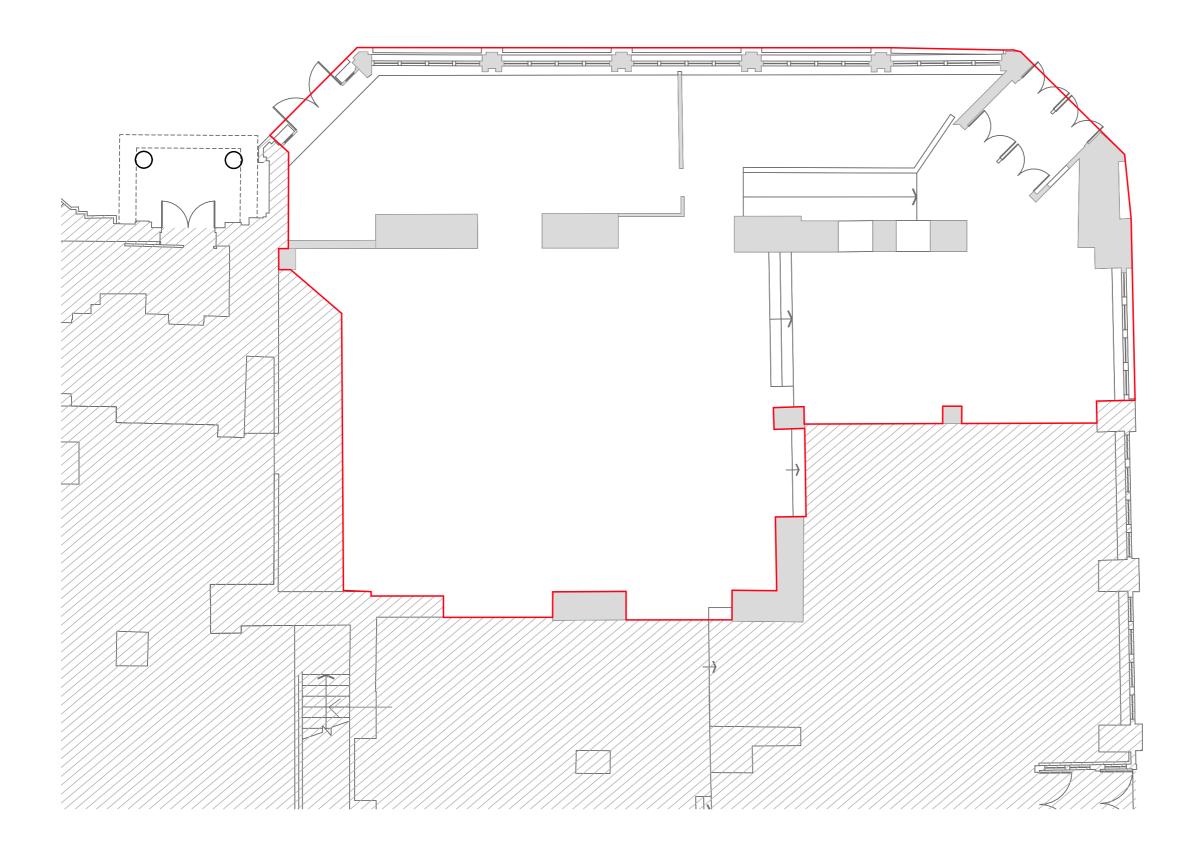

## Location Key

## Key

Existing walls

Red Line Boundary

Area out of scope

First Floor Swan Bulldings, 20 Swan Street Manchester M4 SJW +44(0)113 266 6044 (h) | +44(0)113 268 1859 (f) architecture@gwp-arch.com | www.gwp-arch.com

## BL Blackpool LTD

Unit 02 Existing Ground Floor Plan

Name (505)2404-GWP-01-XX-D-A-(00)-0008

| Scale     | 1:100@A3          | Revision    | P02      |
|-----------|-------------------|-------------|----------|
| Drawn/Ch  | necked JH/RT      | First Issue | 28.03.24 |
| Drawing S | status S2 - For I | nformation  | 1        |