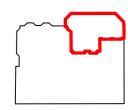

This drawing is the property of GWP Architecture. Copyright is reserved by them and the drawing is issued on the condition that it is not copied, reproduced, retained, or disclassed to pay unauthorised person, either wholly or in part, without the consent in writing of GWP Architecture.

Coordinator.

All work to be corried out in accordance with current Building Regulations.

Control to must verify all dimensions at the job before commencing any moting shop drawing.

Written dimensions should be taken.

Do not scale off drawing.

Do not take digital dimensions from this drawing.

Any discrepancies to be reported to the Architect.

Scale - 1:100 @A3



## Location Key



## Key

Existing walls

Red Line Boundary

Area out of scope

Element to be demolished





First Floor Swan Bulldings, 20 Swan Street Manchester M4 SJW +44(0)113 266 6044 (h) | +44(0)113 268 1859 (f) architecture@gwp-arch.com | www.gwp-arch.com

Forshaws Hotel, Blackpool

## BL Blackpool LTD

Jnit 02 Proposed Ground Floor Plan Demolition

Name (505)2404-GWP-01-XX-D-A-(00)-0009

| Scale   | 1:100@A3        | Revision    | P02      |
|---------|-----------------|-------------|----------|
| Drawn/C | hecked JH/RT    | First Issue | 28.03.24 |
| Drawing | Status S2 - For | Information |          |