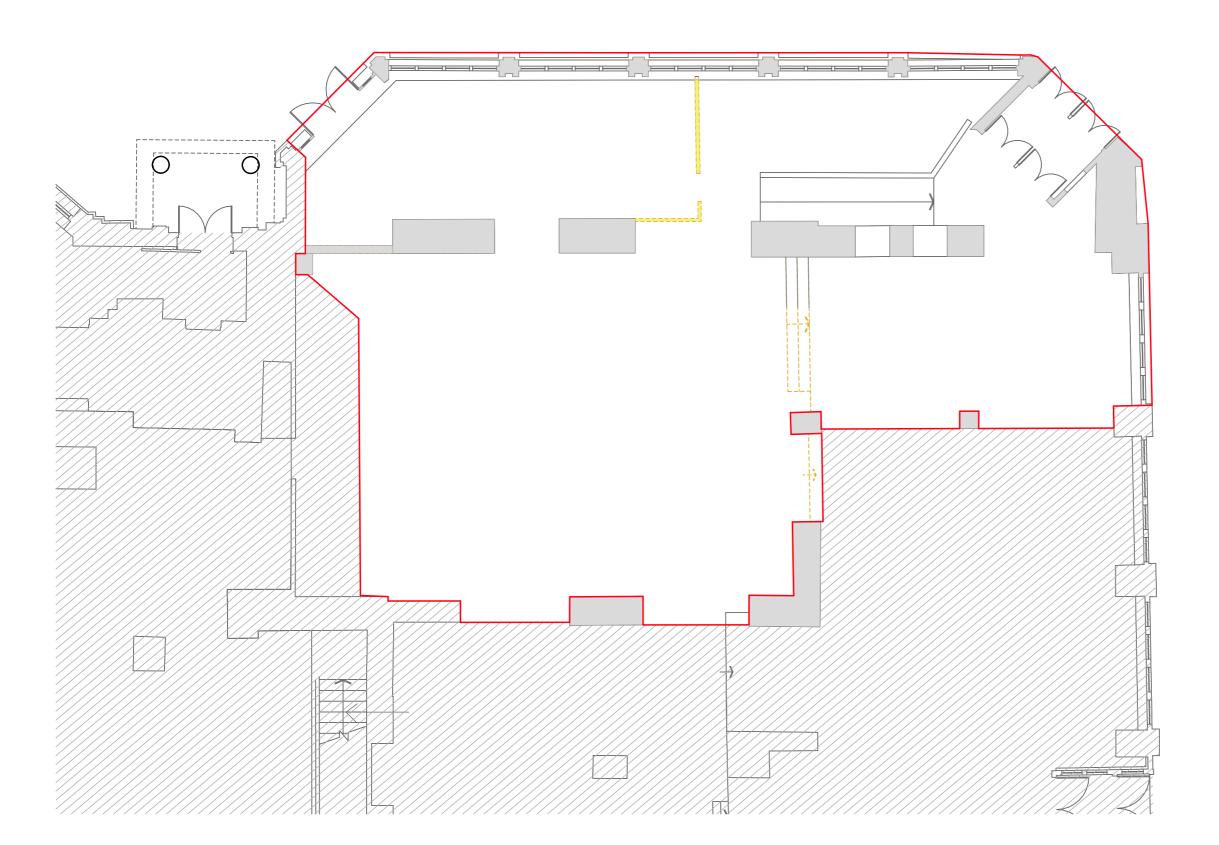

## Location Key

## Key

Existing walls

Red Line Boundary

Area out of scope

Element to be demolished

First Floor Swan Bulldings, 20 Swan Street Manchester M4 SJW +44(0)113 266 6044 (h) | +44(0)113 268 1859 (f) architecture@gwp-arch.com | www.gwp-arch.com

## BL Blackpool LTD

Jnit 02 Proposed Ground Floor Plan Demolition

Name (505)2404-GWP-01-XX-D-A-(00)-0009

| Scale   | 1:100@A3        | Revision    | P02      |
|---------|-----------------|-------------|----------|
| Drawn/C | hecked JH/RT    | First Issue | 28.03.24 |
| Drawing | Status S2 - For | Information |          |