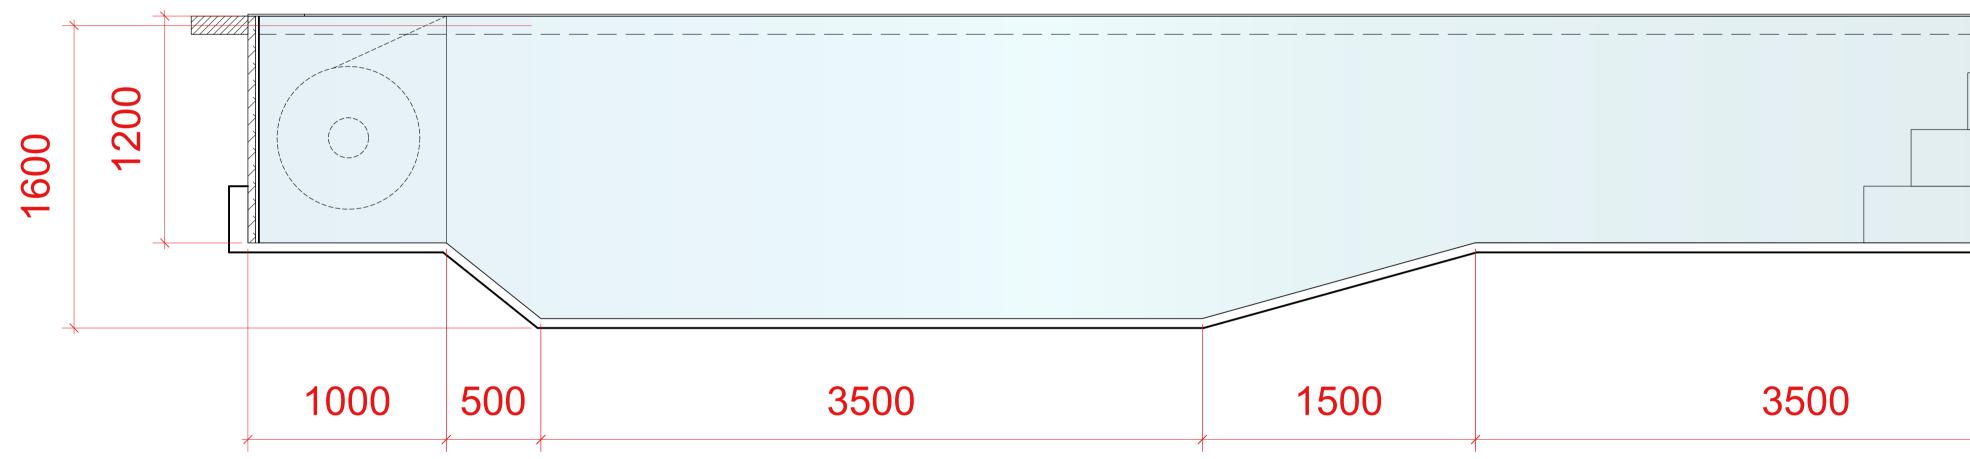

## FOR INFORMATION

| UANGDALE LANDSCAPES<br>www.langdalelandscapes.co.uk • +44 (0)1732 700199<br>Www.langdalelandscapes.co.uk • +44 (0)1732 700199<br>WWW.langdalelandscapes.co.uk • +44 (0)1732 700199<br>WWW.langdalelandscapes.co.uk • +44 (0)1732 700199<br>WWW.langdalelandscapes.co.uk • +44 (0)1732 700199 |                                 |  |
|----------------------------------------------------------------------------------------------------------------------------------------------------------------------------------------------------------------------------------------------------------------------------------------------|---------------------------------|--|
| Client                                                                                                                                                                                                                                                                                       | Address                         |  |
| MR AND MRS<br>KEEVIL                                                                                                                                                                                                                                                                         | FIG STREET<br>HOUSE<br>OAK LANE |  |
| Scale<br>1:20@A1                                                                                                                                                                                                                                                                             | SEVENOAKS<br>TN13 1UA           |  |
| Date                                                                                                                                                                                                                                                                                         | Sheet Title                     |  |
| APRIL 2024                                                                                                                                                                                                                                                                                   | SWIMMING POOL SECTION           |  |
| Drawn By<br>CB                                                                                                                                                                                                                                                                               |                                 |  |
| Project ID                                                                                                                                                                                                                                                                                   | Sheet No.                       |  |
| 06230<br>CAD File Name<br>06230_02_001 Concept Plan<br>V.24 REVSION 2.vwx                                                                                                                                                                                                                    | 06230_06_002                    |  |
| Issue Notes<br>Do not scale from this drawing. Contractors are advised to check all measurements on site                                                                                                                                                                                     |                                 |  |