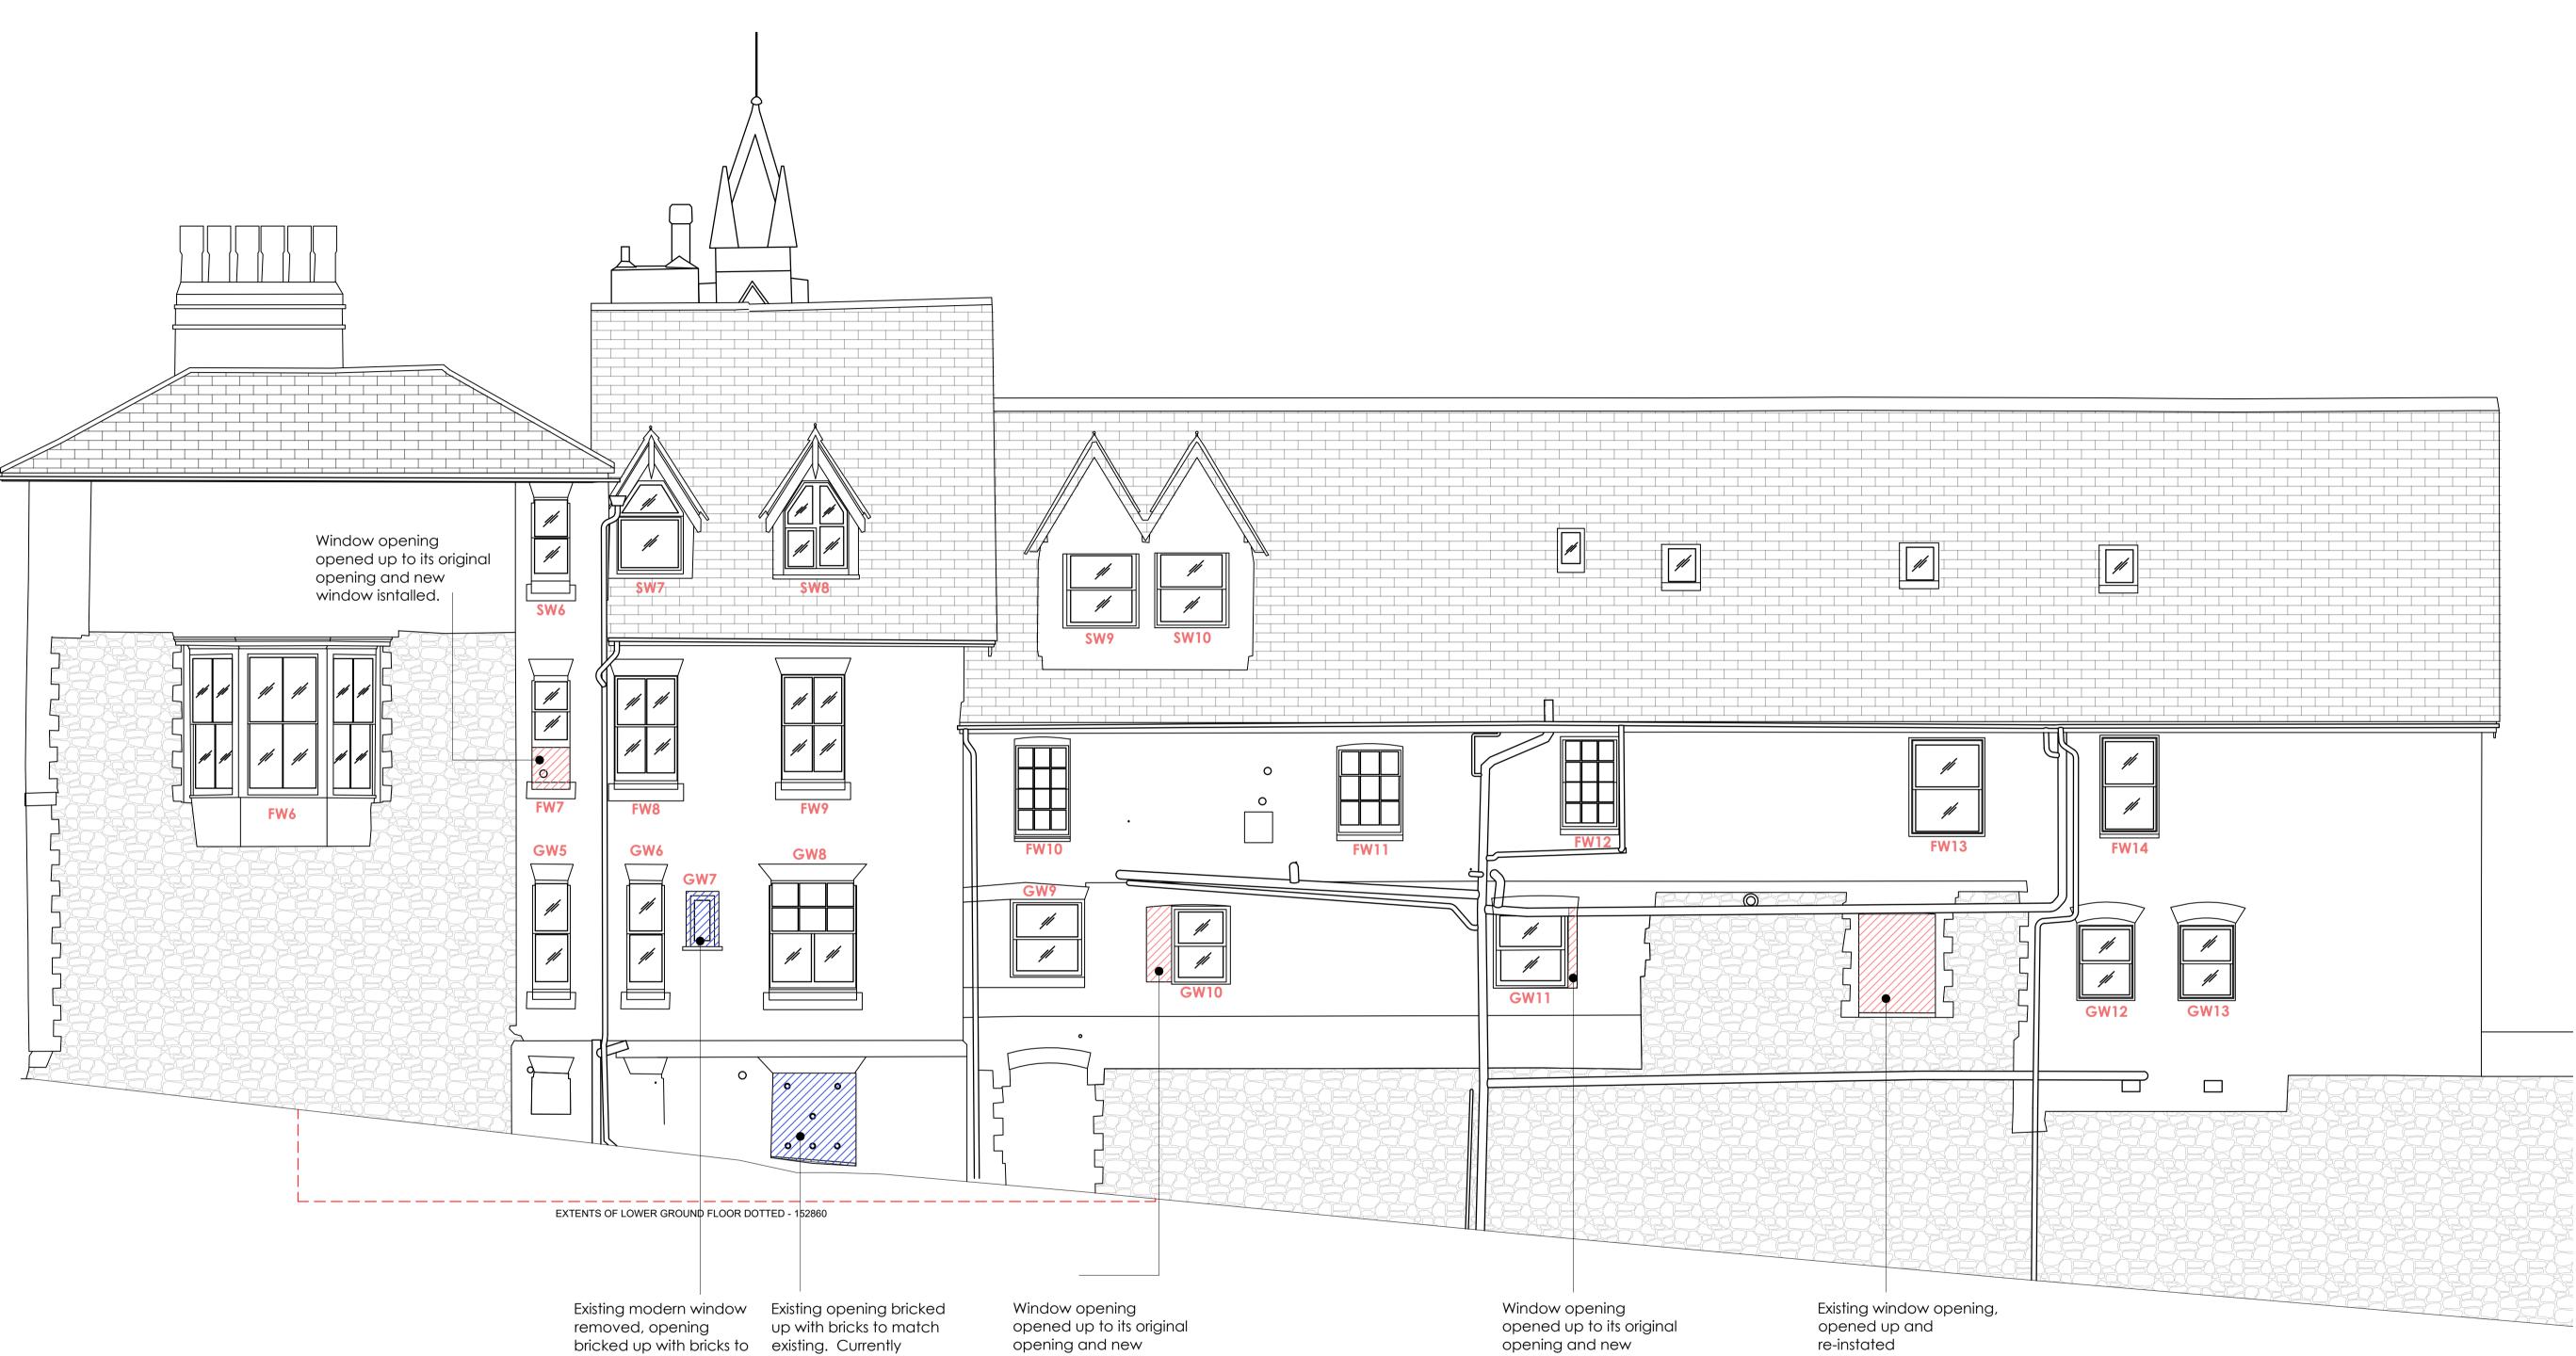

window isntalled.

5. This drawing is protected by copyright.

PURPOSE OF ISSUE

PLANNING

10/01/24

Section proposed for removal

Area blocked up / infilled with materials to match existing

NOTE: See separate window schedule for specific proposals to all windows

REVISION NO.

match existing.

painted plywood

window isntalled.