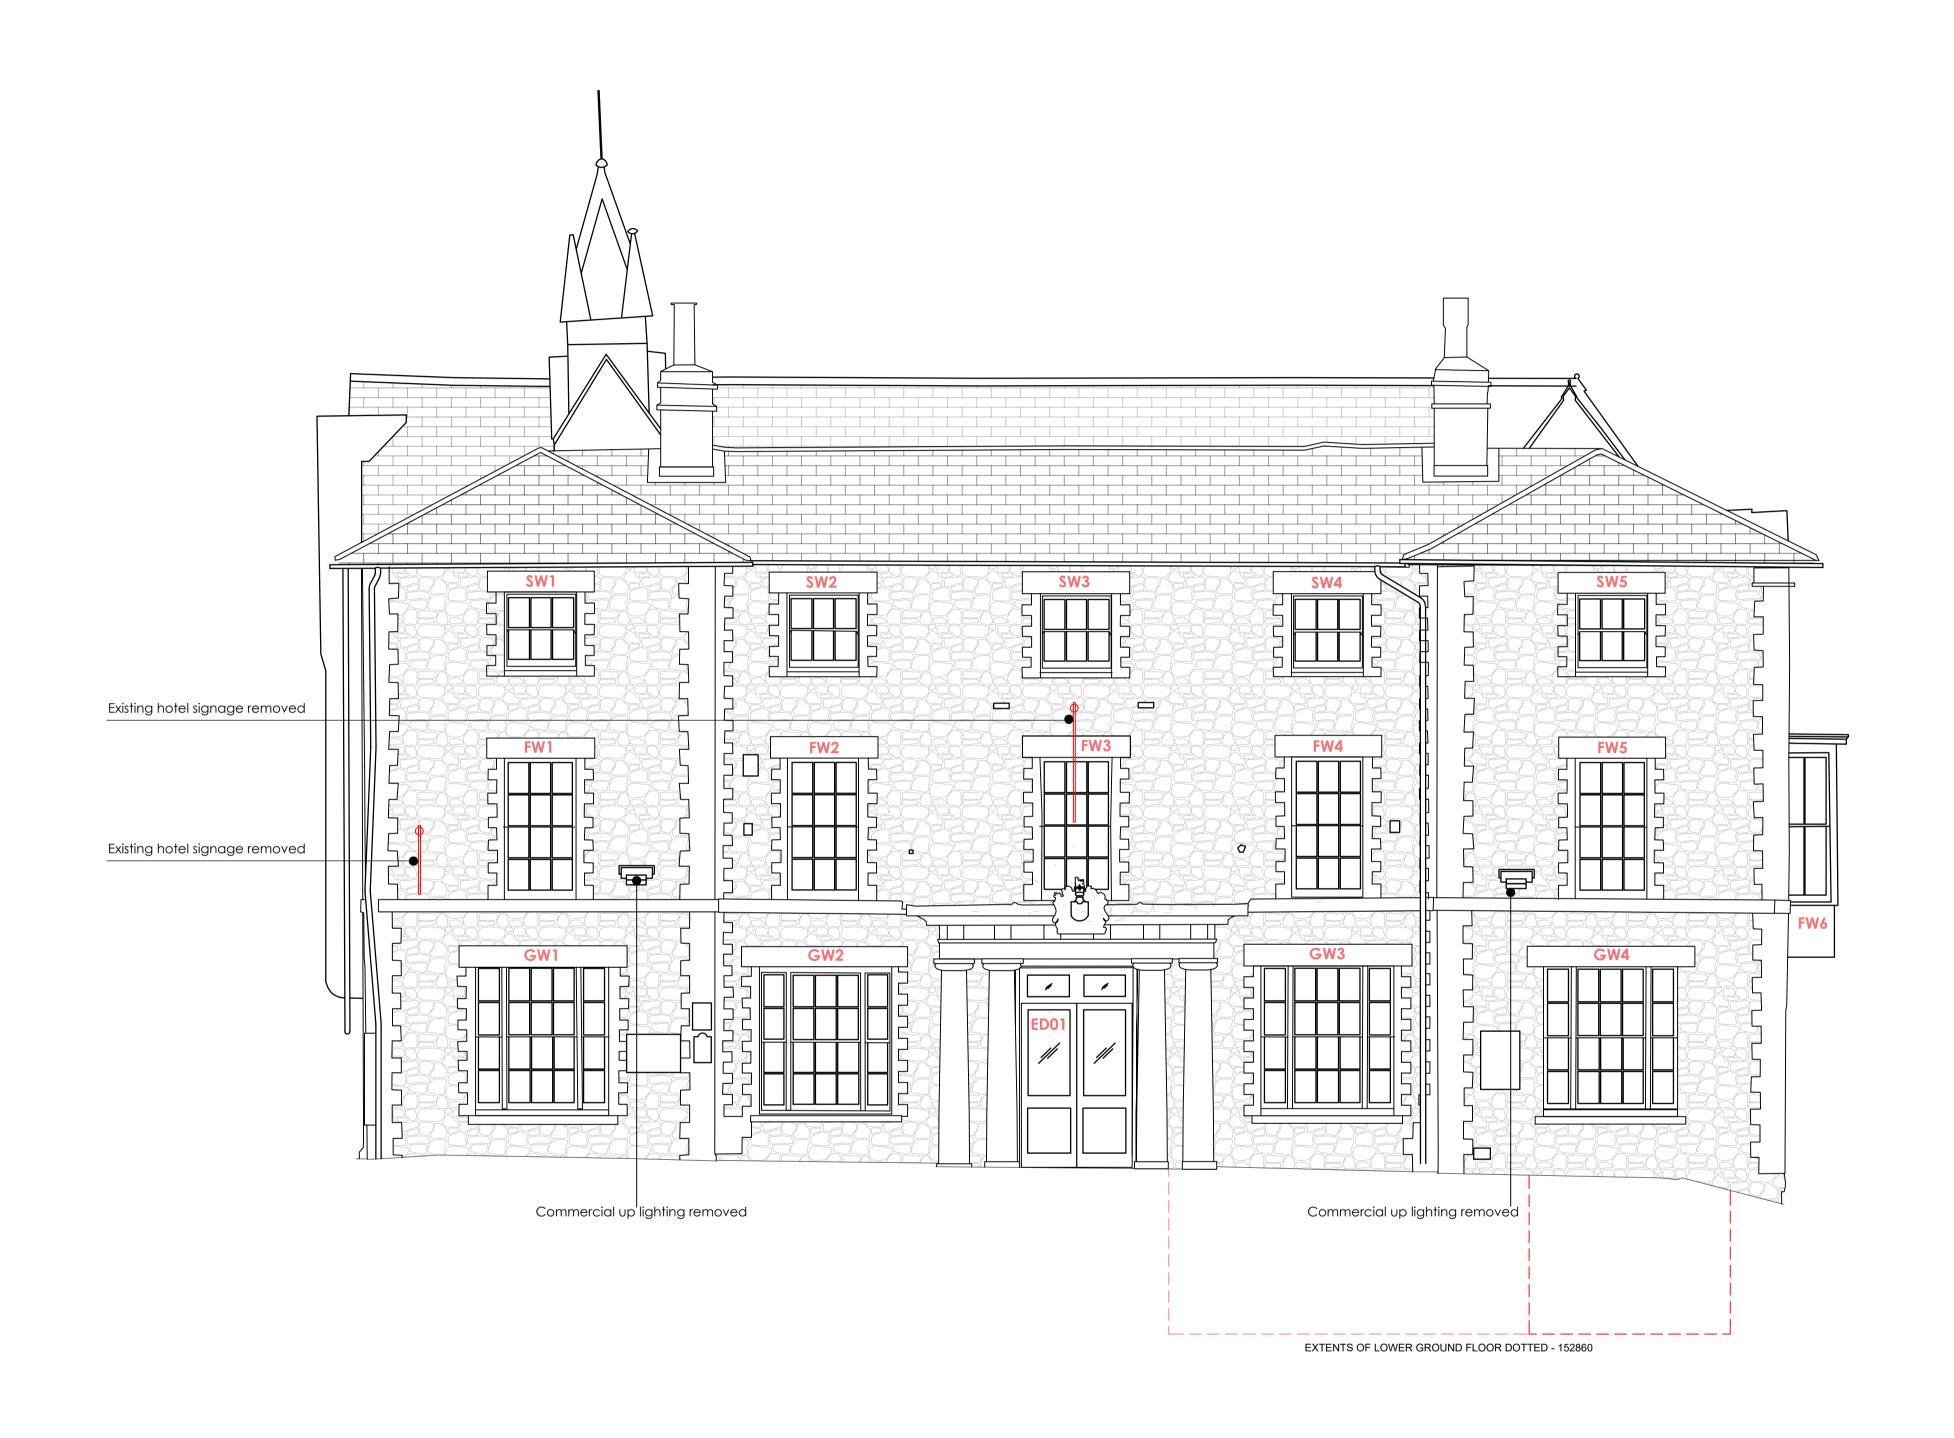

PURPOSE OF ISSUE

PLANNING

10/01/24

Section proposed for removal

Area blocked up / infilled with materials to match existing

**NOTE:** See separate window schedule for specific proposals to all windows

PROJECT NAME

Royal Oak Hotel Sevenoaks High Street TN13 1HY

DRAWING TITLE

East Elevation

Demolition & Alteration

CLIENT Mood Property Developments

SCALE @ A1 DATE 10/01/24

PROJECT NO.

2345