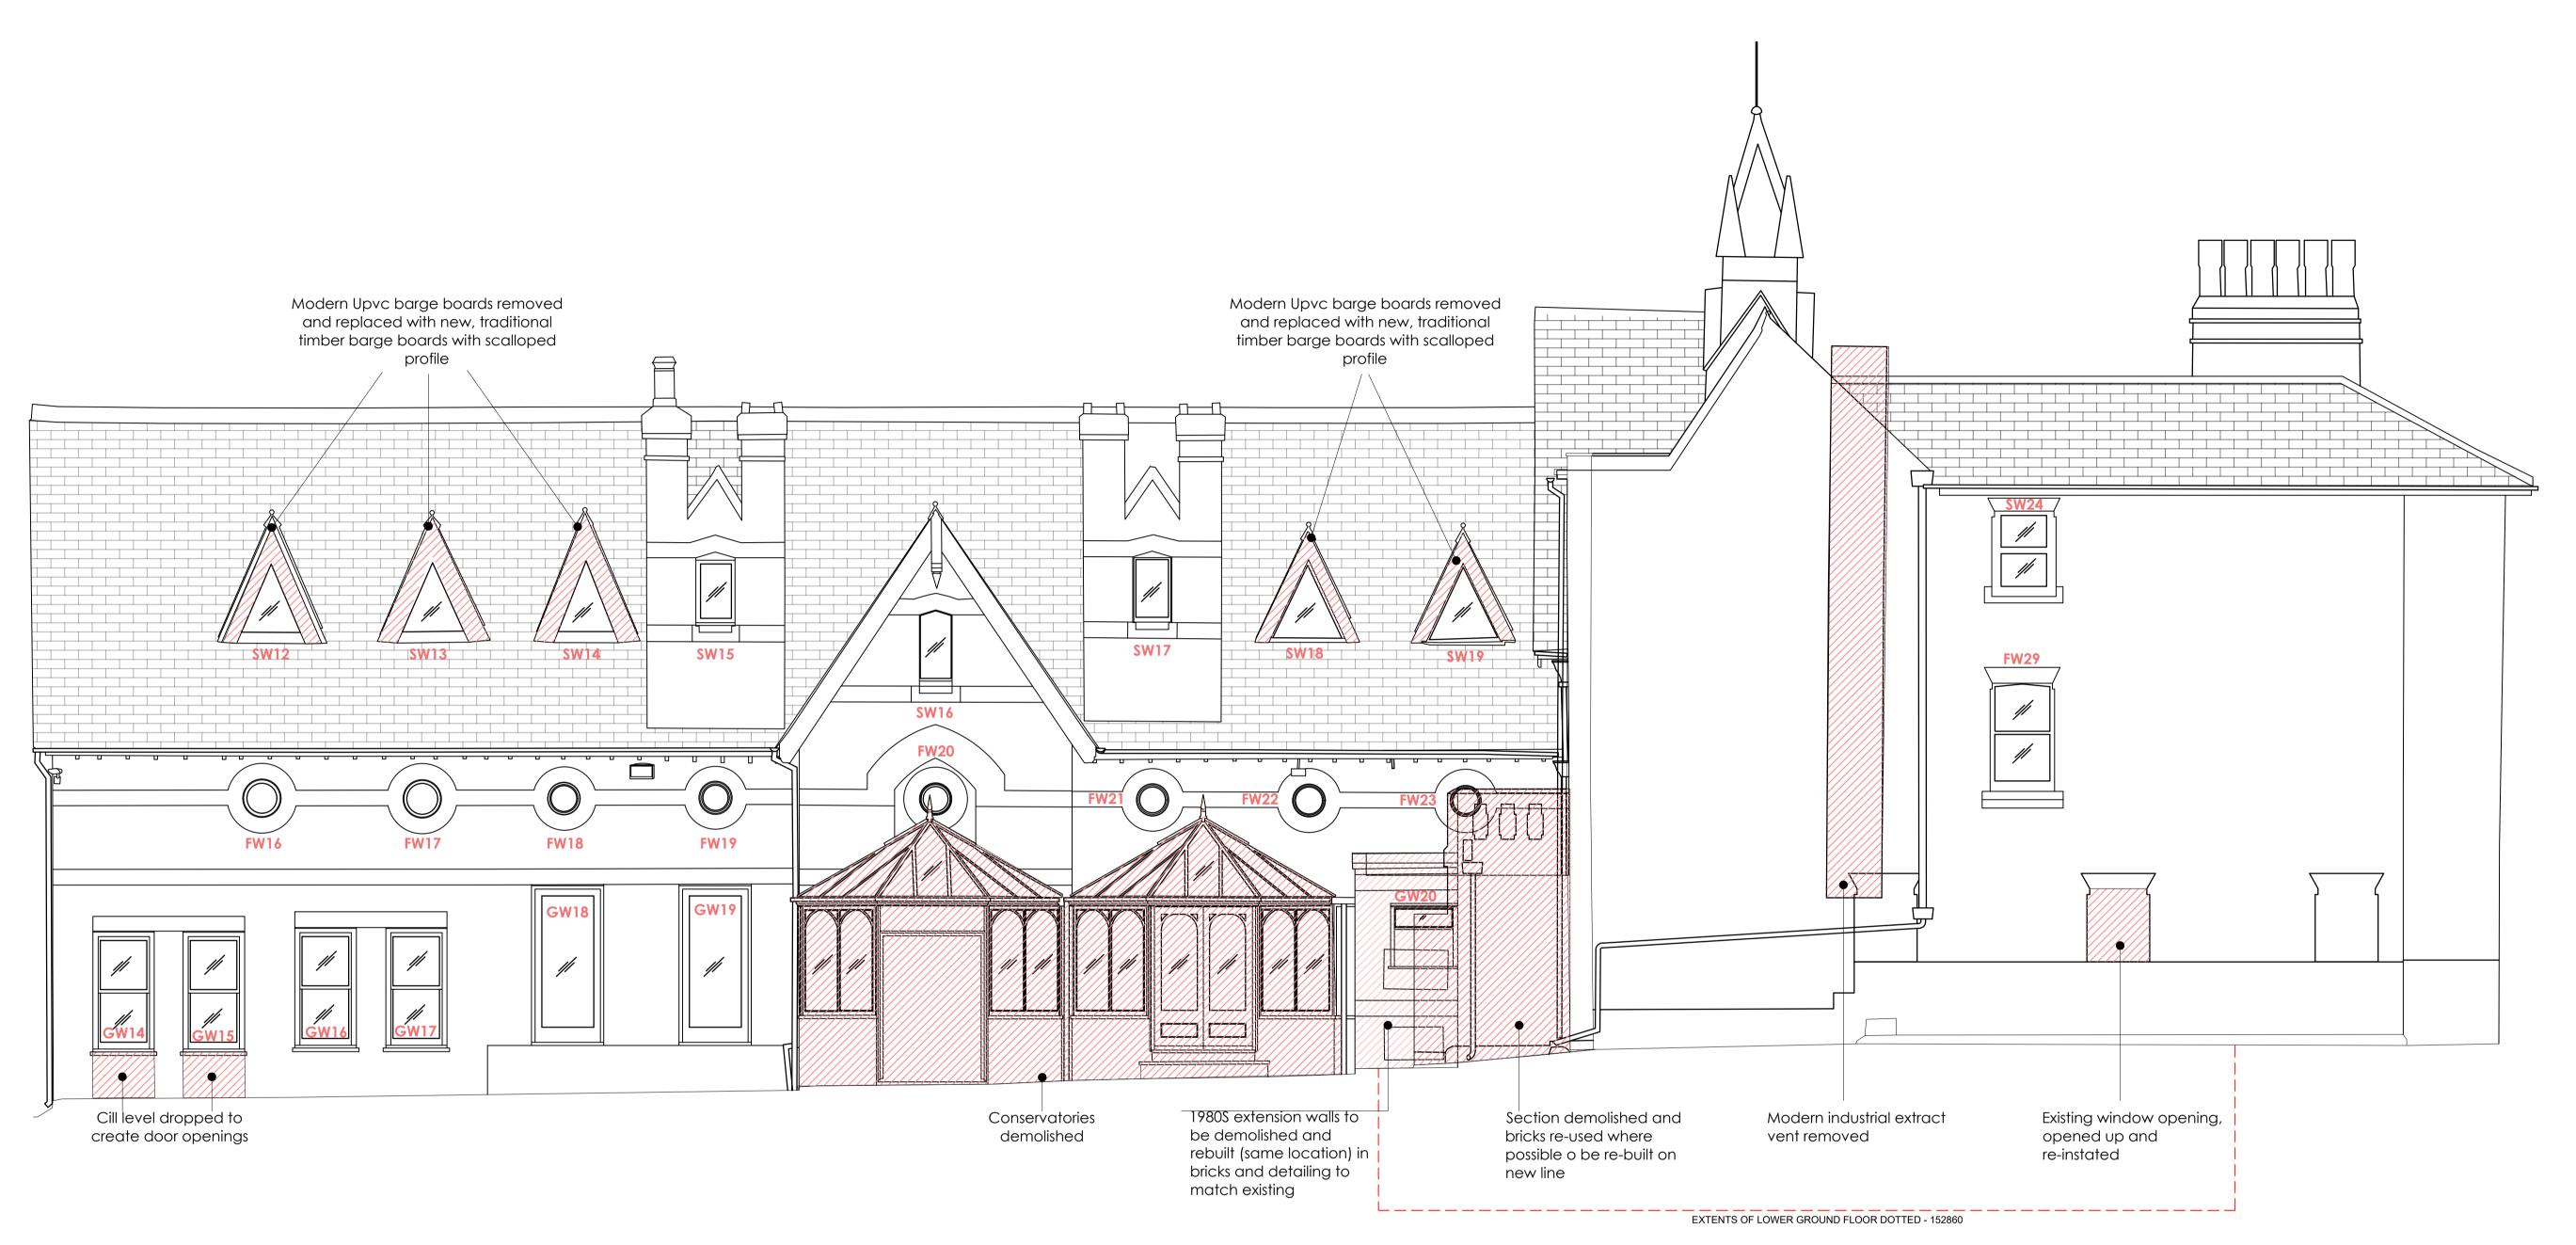

Section proposed for removal

Area blocked up / infilled with materials to match existing

NOTE: Commenter de la describe de la f

**NOTE:** See separate window schedule for specific proposals to all windows

PROJECT NAME

Royal Oak Hotel Sevenoaks High Street TN13 1HY

DRAWING TITLE

South Elevation

Demolition & Alteration

CLIENT
Mood Property Developments

SCALE @ A1

1:50