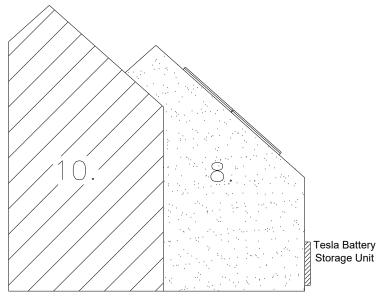

Proposed Rear Elevation

After taking in to account the height of the surface mounting rails, ensure that the panels nearest the ridge to do protrude higher than the ridge of the building. Panels located minimum of 300mm from edges and eaves and will not project above ridgeline of property(ensure height of mounting rails are taken into consideration also). Panels to be Sunpower Black 375W Allblack panels. (1690mm long x 1046mm wide.)

Roofs and pitchine to be site sized for exact number and location of panels to be determined. Panels will sit 80mm proud of the roof surface.

Proposals also include the installation of 1 No. Tesla battery storage system for PV panel Array. Tesla battery will be located on rear elevation as shown.