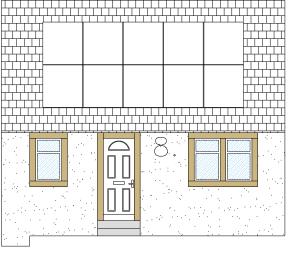

Solar panels to be located on front elevation of the roof. Requirement for 10No. panels to be set out in a grid of 2 rows x 5 columns in landscape layout.