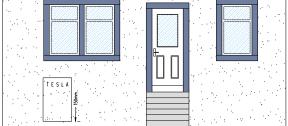

Roofs and pitchine to be site sized for exact number and location of panels to be determined. Panels will sit 80mm proud of the roof surface.

Proposals also include the installation of 1 No. Tesla battery storage system for PV panel Array. Tesla battery will be located on rear elevation as shown.